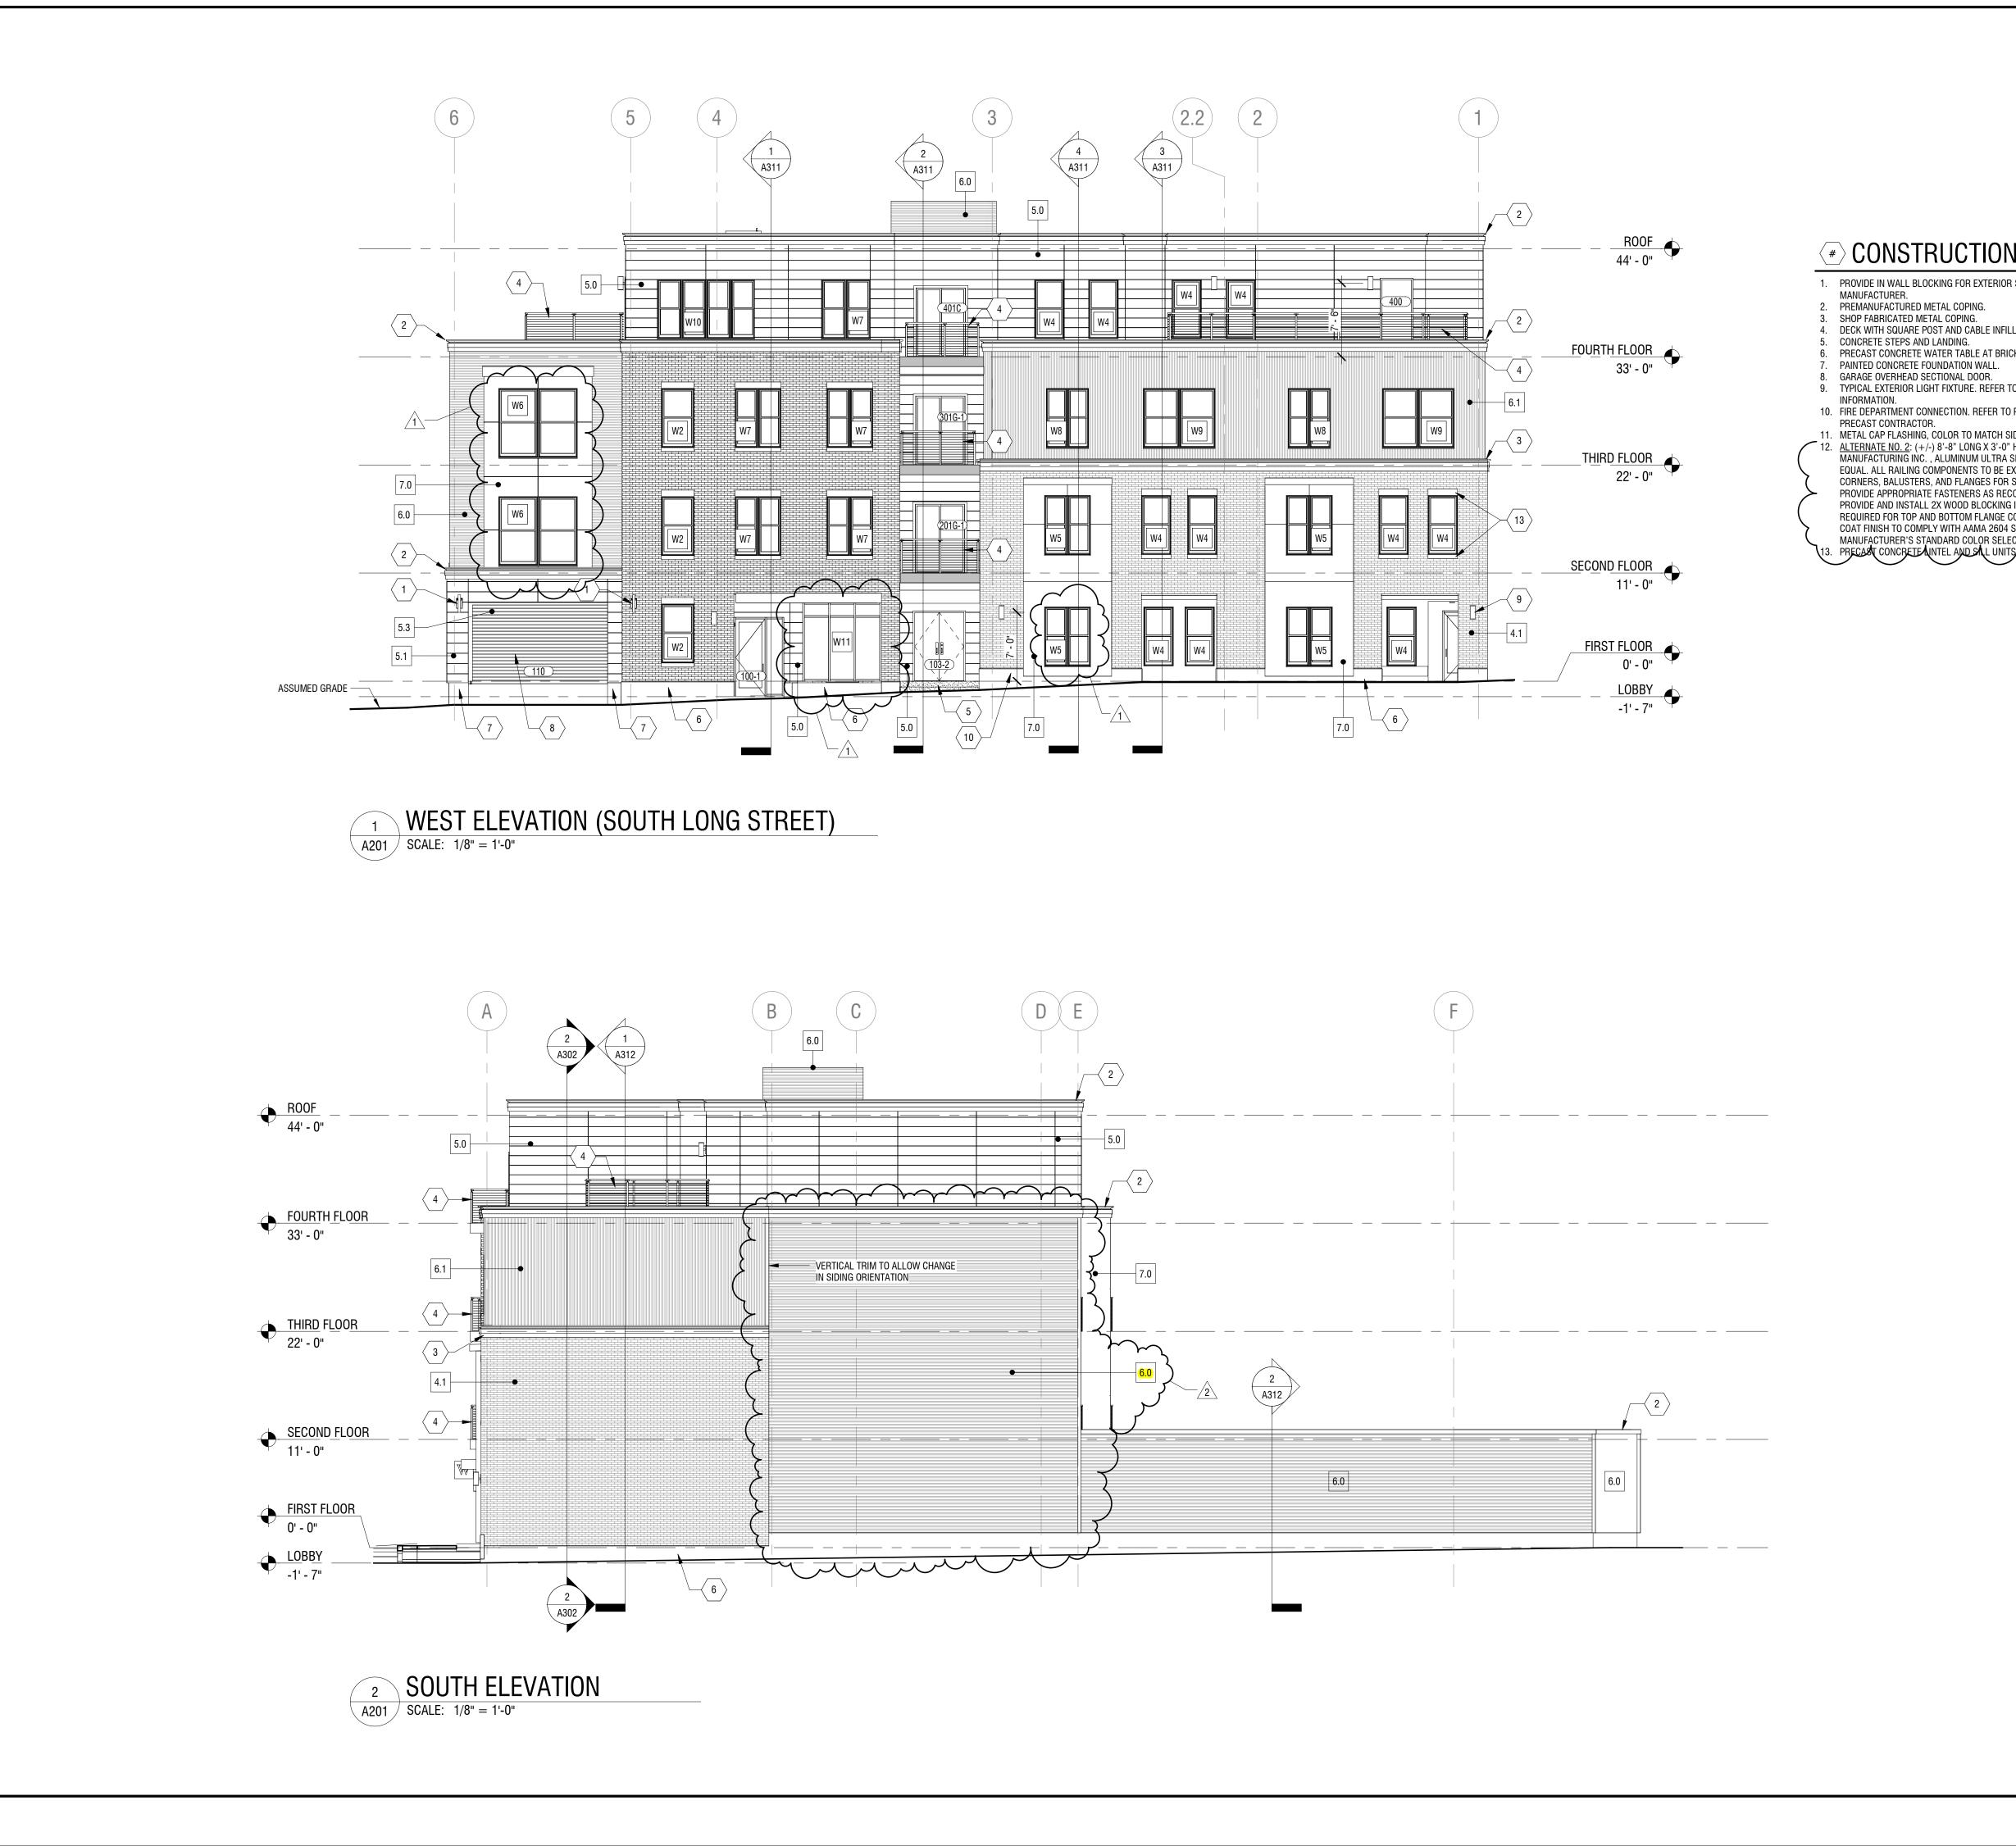

#### **CHANGES TO THE DRAWINGS**

- 1. DRAWING A003 | Floor, Wall, Ceiling, and Roof Assemblies
  - A. ADD Wall assembly 6.2.
    - Due to the North exterior wall of the parking garage being located on the property line and adjacent to the exterior wall of an adjacent building (5353 Main Street), it was decided to make a section of the North exterior wall a panelized system to allow the contractor to construct and erect this system from within the project boundaries.
    - See attached construction sketch SK-A08 for more information.
- 2. DRAWINGS A201 & A202 | Exterior Elevations
  - A. Revised Wall Assembly designations.
    - Incorrect wall assembly designations were called out which did not reflect the desired orientation of exterior siding. Changes have been made on the attached A201 & A202 drawings with revision clouds and tags.
    - Orientation of exterior siding on the South Elevation (drawing A201) was incorrect and has been changed to reflect a horizontal installation. A vertical trim piece is now required to change in siding orientation (see note location on South elevation).

# **CONSTRUCTION KEYED NOTES**

- PROVIDE IN WALL BLOCKING FOR EXTERIOR SIGNAGE SUPPORT. COORDINATE WITH SIGN MANUFACTURER.
  PREMANUFACTURED METAL COPING.
  SHOP FABRICATED METAL COPING.
  DECK WITH SQUARE POST AND CABLE INFILL RAILING SYSTEM.
  CONCRETE STEPS AND LANDING.
  PRECAST CONCRETE WATER TABLE AT BRICK VENEER EXTERIOR WALLS.
  PAINTED CONCRETE FOUNDATION WALL.
  GARAGE OVERHEAD SECTIONAL DOOR.
  TYPICAL EXTERIOR LIGHT FIXTURE. REFER TO ELECTRICAL DRAWINGS FOR MORE INFORMATION.
  FIRE DEPARTMENT CONNECTION. REFER TO PLUMBING DRAWINGS AND COORDINATE WITH

- FIRE DEPARTMENT CONNECTION. REFER TO PLUMBING DRAWINGS AND COORDINATE WITH PRECAST CONTRACTOR.
  METAL CAP FLASHING, COLOR TO MATCH SIDING.
  ALTERNATE NO. 2: (+/-) 8'-8" LONG X 3'-0" HIGH JULIETTE BALCONY BY ULTRA ALUMINUM MANUFACTURING INC., ALUMINUM ULTRA SIGNATURE JULIETTE BALCONY OR APPROVED EQUAL. ALL RAILING COMPONENTS TO BE EXTRUDED 6005-T5 ALLOY WITH WELDED CORNERS, BALUSTERS, AND FLANGES FOR SECURE CONNECTION TO THE BUILDING. PROVIDE APPROPRIATE FASTENERS AS RECOMMENDED BY BALCONY MANUFACTURER. PROVIDE AND INSTALL 2X WOOD BLOCKING IN-WALL AND BEHIND EXTERIOR SIDING AS REQUIRED FOR TOP AND BOTTOM FLANGE CONNECTIONS EACH SIDE OF WINDOW. POWDER COAT FINISH TO COMPLY WITH AAMA 2604 STANDARDS. COLOR TO BE SELECTED FROM MANUFACTURER'S STANDARD COLOR SELECTION. 3. PRECAST CONCRETE UNTEL AND SILL UNITS FOR ALL WINDOW MASONRY OPENINGS