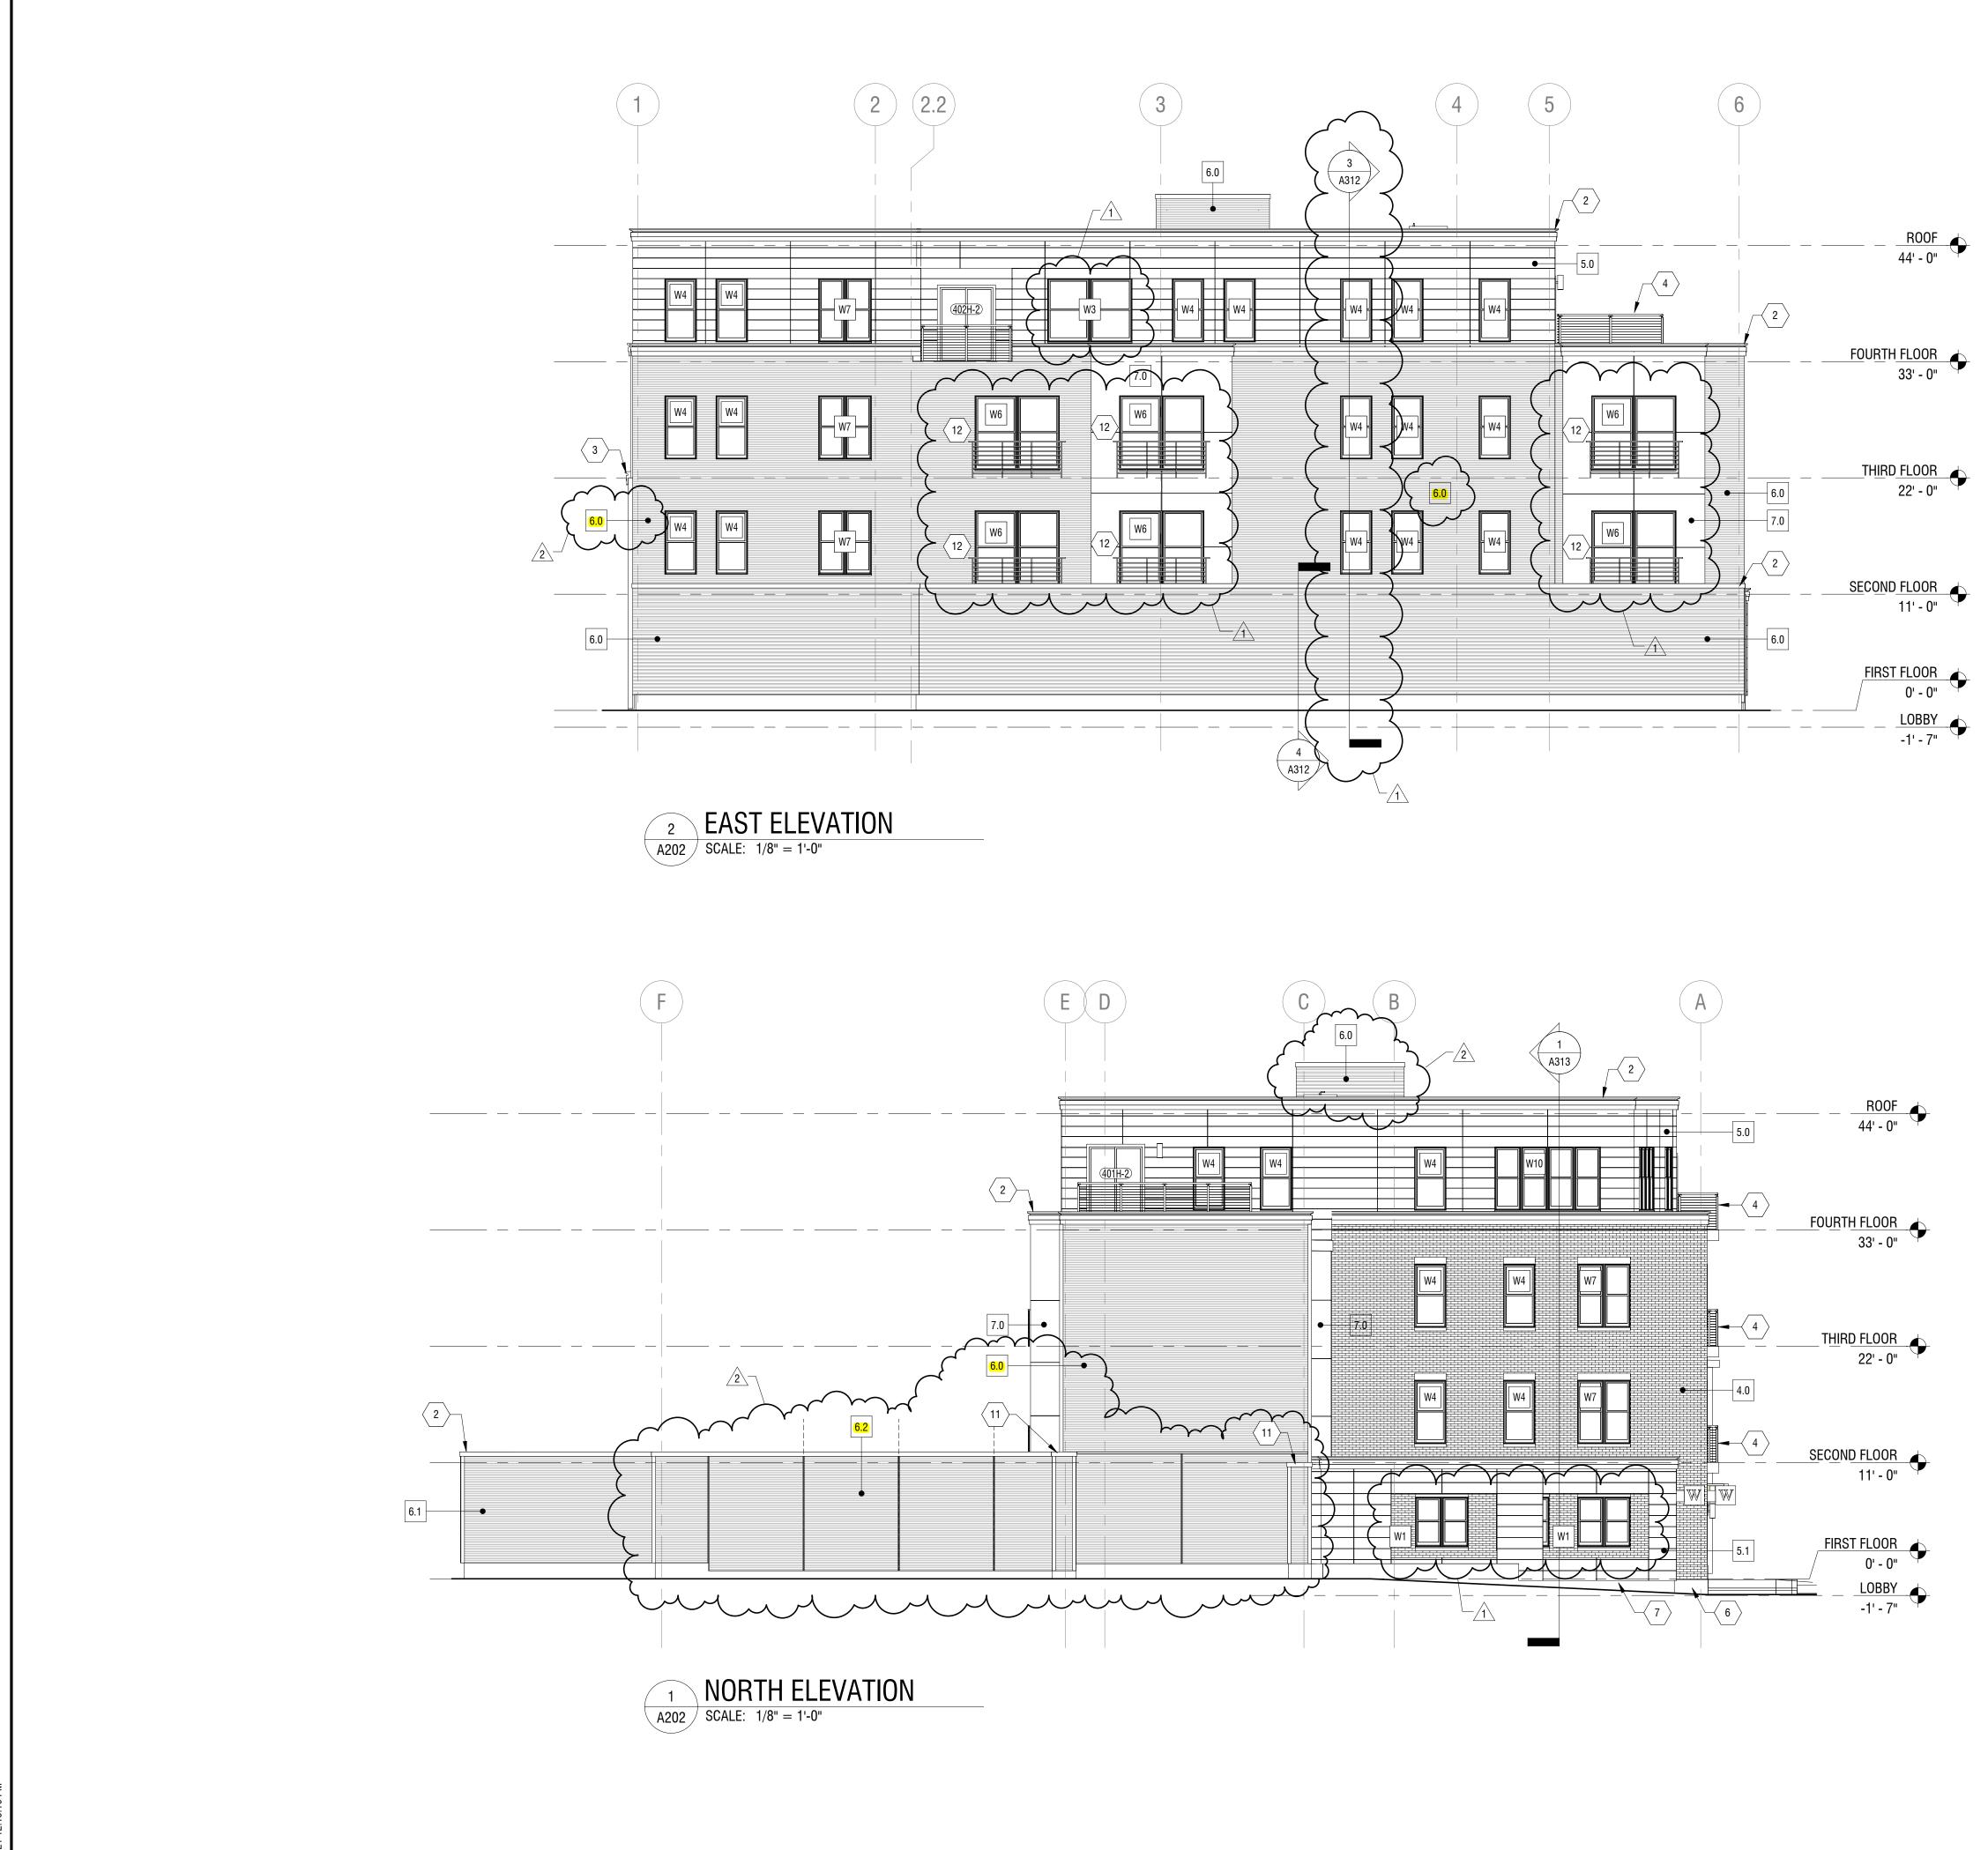

#### **CHANGES TO THE DRAWINGS**

- 1. DRAWING A003 | Floor, Wall, Ceiling, and Roof Assemblies
  - A. ADD Wall assembly 6.2.
    - Due to the North exterior wall of the parking garage being located on the property line and adjacent to the exterior wall of an adjacent building (5353 Main Street), it was decided to make a section of the North exterior wall a panelized system to allow the contractor to construct and erect this system from within the project boundaries.
    - See attached construction sketch SK-A08 for more information.
- 2. DRAWINGS A201 & A202 | Exterior Elevations
  - A. Revised Wall Assembly designations.
    - Incorrect wall assembly designations were called out which did not reflect the desired orientation of exterior siding. Changes have been made on the attached A201 & A202 drawings with revision clouds and tags.
    - Orientation of exterior siding on the South Elevation (drawing A201) was incorrect and has been changed to reflect a horizontal installation. A vertical trim piece is now required to change in siding orientation (see note location on South elevation).

# **CONSTRUCTION KEYED NOTES**

- PROVIDE IN WALL BLOCKING FOR EXTERIOR SIGNAGE SUPPORT. COORDINATE WITH SIGN MANUFACTURER.
  PREMANUFACTURED METAL COPING.
  SHOP FABRICATED METAL COPING.
  DECK WITH SQUARE POST AND CABLE INFILL RAILING SYSTEM.
  CONCRETE STEPS AND LANDING.
  PRECAST CONCRETE WATER TABLE AT BRICK VENEER EXTERIOR WALLS.
  PAINTED CONCRETE FOUNDATION WALL.
  GARAGE OVERHEAD SECTIONAL DOOR.
  TYPICAL EXTERIOR LIGHT FIXTURE. REFER TO ELECTRICAL DRAWINGS FOR MORE INFORMATION.
  FIRE DEPARTMENT CONNECTION. REFER TO PLUMBING DRAWINGS AND COORDINATE WITH

- FIRE DEPARTMENT CONNECTION. REFER TO PLUMBING DRAWINGS AND COORDINATE WITH PRECAST CONTRACTOR.
  METAL CAP FLASHING, COLOR TO MATCH SIDING.
  ALTERNATE NO. 2: (+/-) 8'-8" LONG X 3'-0" HIGH JULIETTE BALCONY BY ULTRA ALUMINUM MANUFACTURING INC., ALUMINUM ULTRA SIGNATURE JULIETTE BALCONY OR APPROVED EQUAL. ALL RAILING COMPONENTS TO BE EXTRUDED 6005-T5 ALLOY WITH WELDED CORNERS, BALUSTERS, AND FLANGES FOR SECURE CONNECTION TO THE BUILDING. PROVIDE APPROPRIATE FASTENERS AS RECOMMENDED BY BALCONY MANUFACTURER. PROVIDE AND INSTALL 2X WOOD BLOCKING IN-WALL AND BEHIND EXTERIOR SIDING AS REQUIRED FOR TOP AND BOTTOM FLANGE CONNECTIONS EACH SIDE OF WINDOW. POWDER COAT FINISH TO COMPLY WITH AAMA 2604 STANDARDS. COLOR TO BE SELECTED FROM MANUFACTURER'S STANDARD COLOR SELECTION. 3. PRECAST CONCRETE UNTEL AND SILL UNITS FOR ALL WINDOW MASONRY OPENINGS