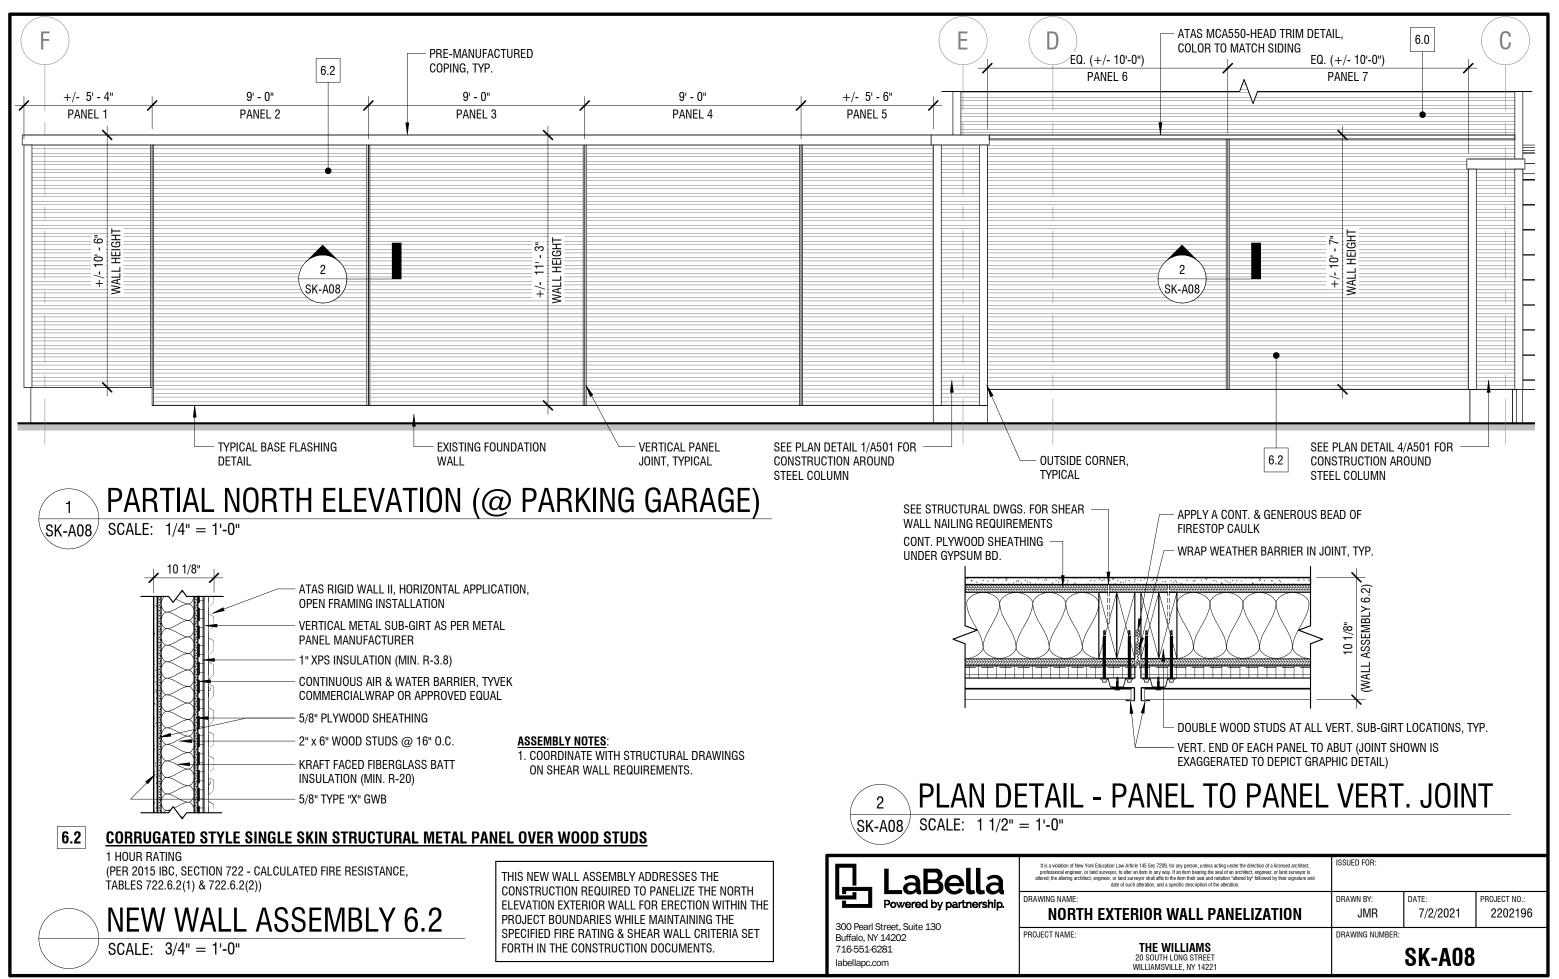

#### **CHANGES TO THE DRAWINGS**

- 1. DRAWING A003 | Floor, Wall, Ceiling, and Roof Assemblies
  - A. ADD Wall assembly 6.2.
    - Due to the North exterior wall of the parking garage being located on the property line and adjacent to the exterior wall of an adjacent building (5353 Main Street), it was decided to make a section of the North exterior wall a panelized system to allow the contractor to construct and erect this system from within the project boundaries.
    - See attached construction sketch SK-A08 for more information.
- 2. DRAWINGS A201 & A202 | Exterior Elevations
  - A. Revised Wall Assembly designations.
    - Incorrect wall assembly designations were called out which did not reflect the desired orientation of exterior siding. Changes have been made on the attached A201 & A202 drawings with revision clouds and tags.
    - Orientation of exterior siding on the South Elevation (drawing A201) was incorrect and has been changed to reflect a horizontal installation. A vertical trim piece is now required to change in siding orientation (see note location on South elevation).

#### ATTACHMENTS:

- 1. Sketch SK-A08.
- 2. Drawings A201 & A202.

END OF BID ADDENDUM No.5

10.12.08 DM

|                                                                                                                                                                                                                                                                                                                                                                                                                                                   | LaBella<br>Powered by partnership.                                                                                                                                                                                                                                                                                                                                                                                                                                                                                                                             |
|---------------------------------------------------------------------------------------------------------------------------------------------------------------------------------------------------------------------------------------------------------------------------------------------------------------------------------------------------------------------------------------------------------------------------------------------------|----------------------------------------------------------------------------------------------------------------------------------------------------------------------------------------------------------------------------------------------------------------------------------------------------------------------------------------------------------------------------------------------------------------------------------------------------------------------------------------------------------------------------------------------------------------|
|                                                                                                                                                                                                                                                                                                                                                                                                                                                   | 300 Pearl Street, Suite 130<br>Buffalo, NY 14202<br>716-551-6281<br>Iabellapc.com                                                                                                                                                                                                                                                                                                                                                                                                                                                                              |
| N KEYED NOTES<br>R SIGNAGE SUPPORT. COORDINATE WITH SIGN                                                                                                                                                                                                                                                                                                                                                                                          |                                                                                                                                                                                                                                                                                                                                                                                                                                                                                                                                                                |
| ILL RAILING SYSTEM.<br>ICK VENEER EXTERIOR WALLS.<br>TO ELECTRICAL DRAWINGS FOR MORE                                                                                                                                                                                                                                                                                                                                                              |                                                                                                                                                                                                                                                                                                                                                                                                                                                                                                                                                                |
| O PLUMBING DRAWINGS AND COORDINATE WITH<br>SIDING.<br>" HIGH JULIETTE BALCONY BY ULTRA ALUMINUM<br>SIGNATURE JULIETTE BALCONY OR APPROVED<br>EXTRUDED 6005-T5 ALLOY WITH WELDED<br>R SECURE CONNECTION TO THE BUILDING.<br>COMMENDED BY BALCONY MANUFACTURER.<br>G IN-WALL AND BEHIND EXTERIOR SIDING AS<br>CONNECTIONS EACH SIDE OF WINDOW. POWDER<br>4 STANDARDS. COLOR TO BE SELECTED FROM<br>LECTION.<br>TS EOF ALL WINDOW MASONRY OF ENINGS. | It is a violation of New York Education Law<br>Article 145 Sec.7209, for any person, unless<br>acting under the direction of a licensed<br>architect, professional engineer, or land<br>surveyor, to alter an item in any way. If an item<br>bearing the seal of an architect, engineer, or<br>land surveyor is altered; the altering architect,<br>engineer, or land surveyor shall affix to the<br>item their seal and notation "altered by"<br>followed by their signature and date of such<br>alteration, and a specific description of the<br>alteration. |
|                                                                                                                                                                                                                                                                                                                                                                                                                                                   | © 2020 LaBella Associates<br><b>200 SOUTH LONG STREET</b><br><b>ASSOCIATES</b><br>5500 MAIN STREET, SUITE 215<br>WILLIAMSVILLE, NY 14221                                                                                                                                                                                                                                                                                                                                                                                                                       |
|                                                                                                                                                                                                                                                                                                                                                                                                                                                   |                                                                                                                                                                                                                                                                                                                                                                                                                                                                                                                                                                |
|                                                                                                                                                                                                                                                                                                                                                                                                                                                   | THE WILLIAMS                                                                                                                                                                                                                                                                                                                                                                                                                                                                                                                                                   |
|                                                                                                                                                                                                                                                                                                                                                                                                                                                   | 20 SOUTH LONG STREET<br>WILLIAMSVILLE, NY 14221                                                                                                                                                                                                                                                                                                                                                                                                                                                                                                                |
|                                                                                                                                                                                                                                                                                                                                                                                                                                                   | 2      7/2/2021      BID ADDENDUM No.5        1      6/14/2021      BID ADDENDUM No.3        NO:      DATE:      DESCRIPTION:        Revisions                                                                                                                                                                                                                                                                                                                                                                                                                 |
|                                                                                                                                                                                                                                                                                                                                                                                                                                                   | PROJECT NUMBER:<br>2202196<br>DRAWN BY:<br>JMR<br>REVIEWED BY:<br>RJN                                                                                                                                                                                                                                                                                                                                                                                                                                                                                          |
|                                                                                                                                                                                                                                                                                                                                                                                                                                                   | ISSUED FOR:<br>PERMIT<br>DATE:<br>23 APRIL 2021<br>DRAWING NAME:                                                                                                                                                                                                                                                                                                                                                                                                                                                                                               |
|                                                                                                                                                                                                                                                                                                                                                                                                                                                   | EXTERIOR ELEVATIONS                                                                                                                                                                                                                                                                                                                                                                                                                                                                                                                                            |
|                                                                                                                                                                                                                                                                                                                                                                                                                                                   | DRAWING NUMBER:                                                                                                                                                                                                                                                                                                                                                                                                                                                                                                                                                |
|                                                                                                                                                                                                                                                                                                                                                                                                                                                   | A201                                                                                                                                                                                                                                                                                                                                                                                                                                                                                                                                                           |