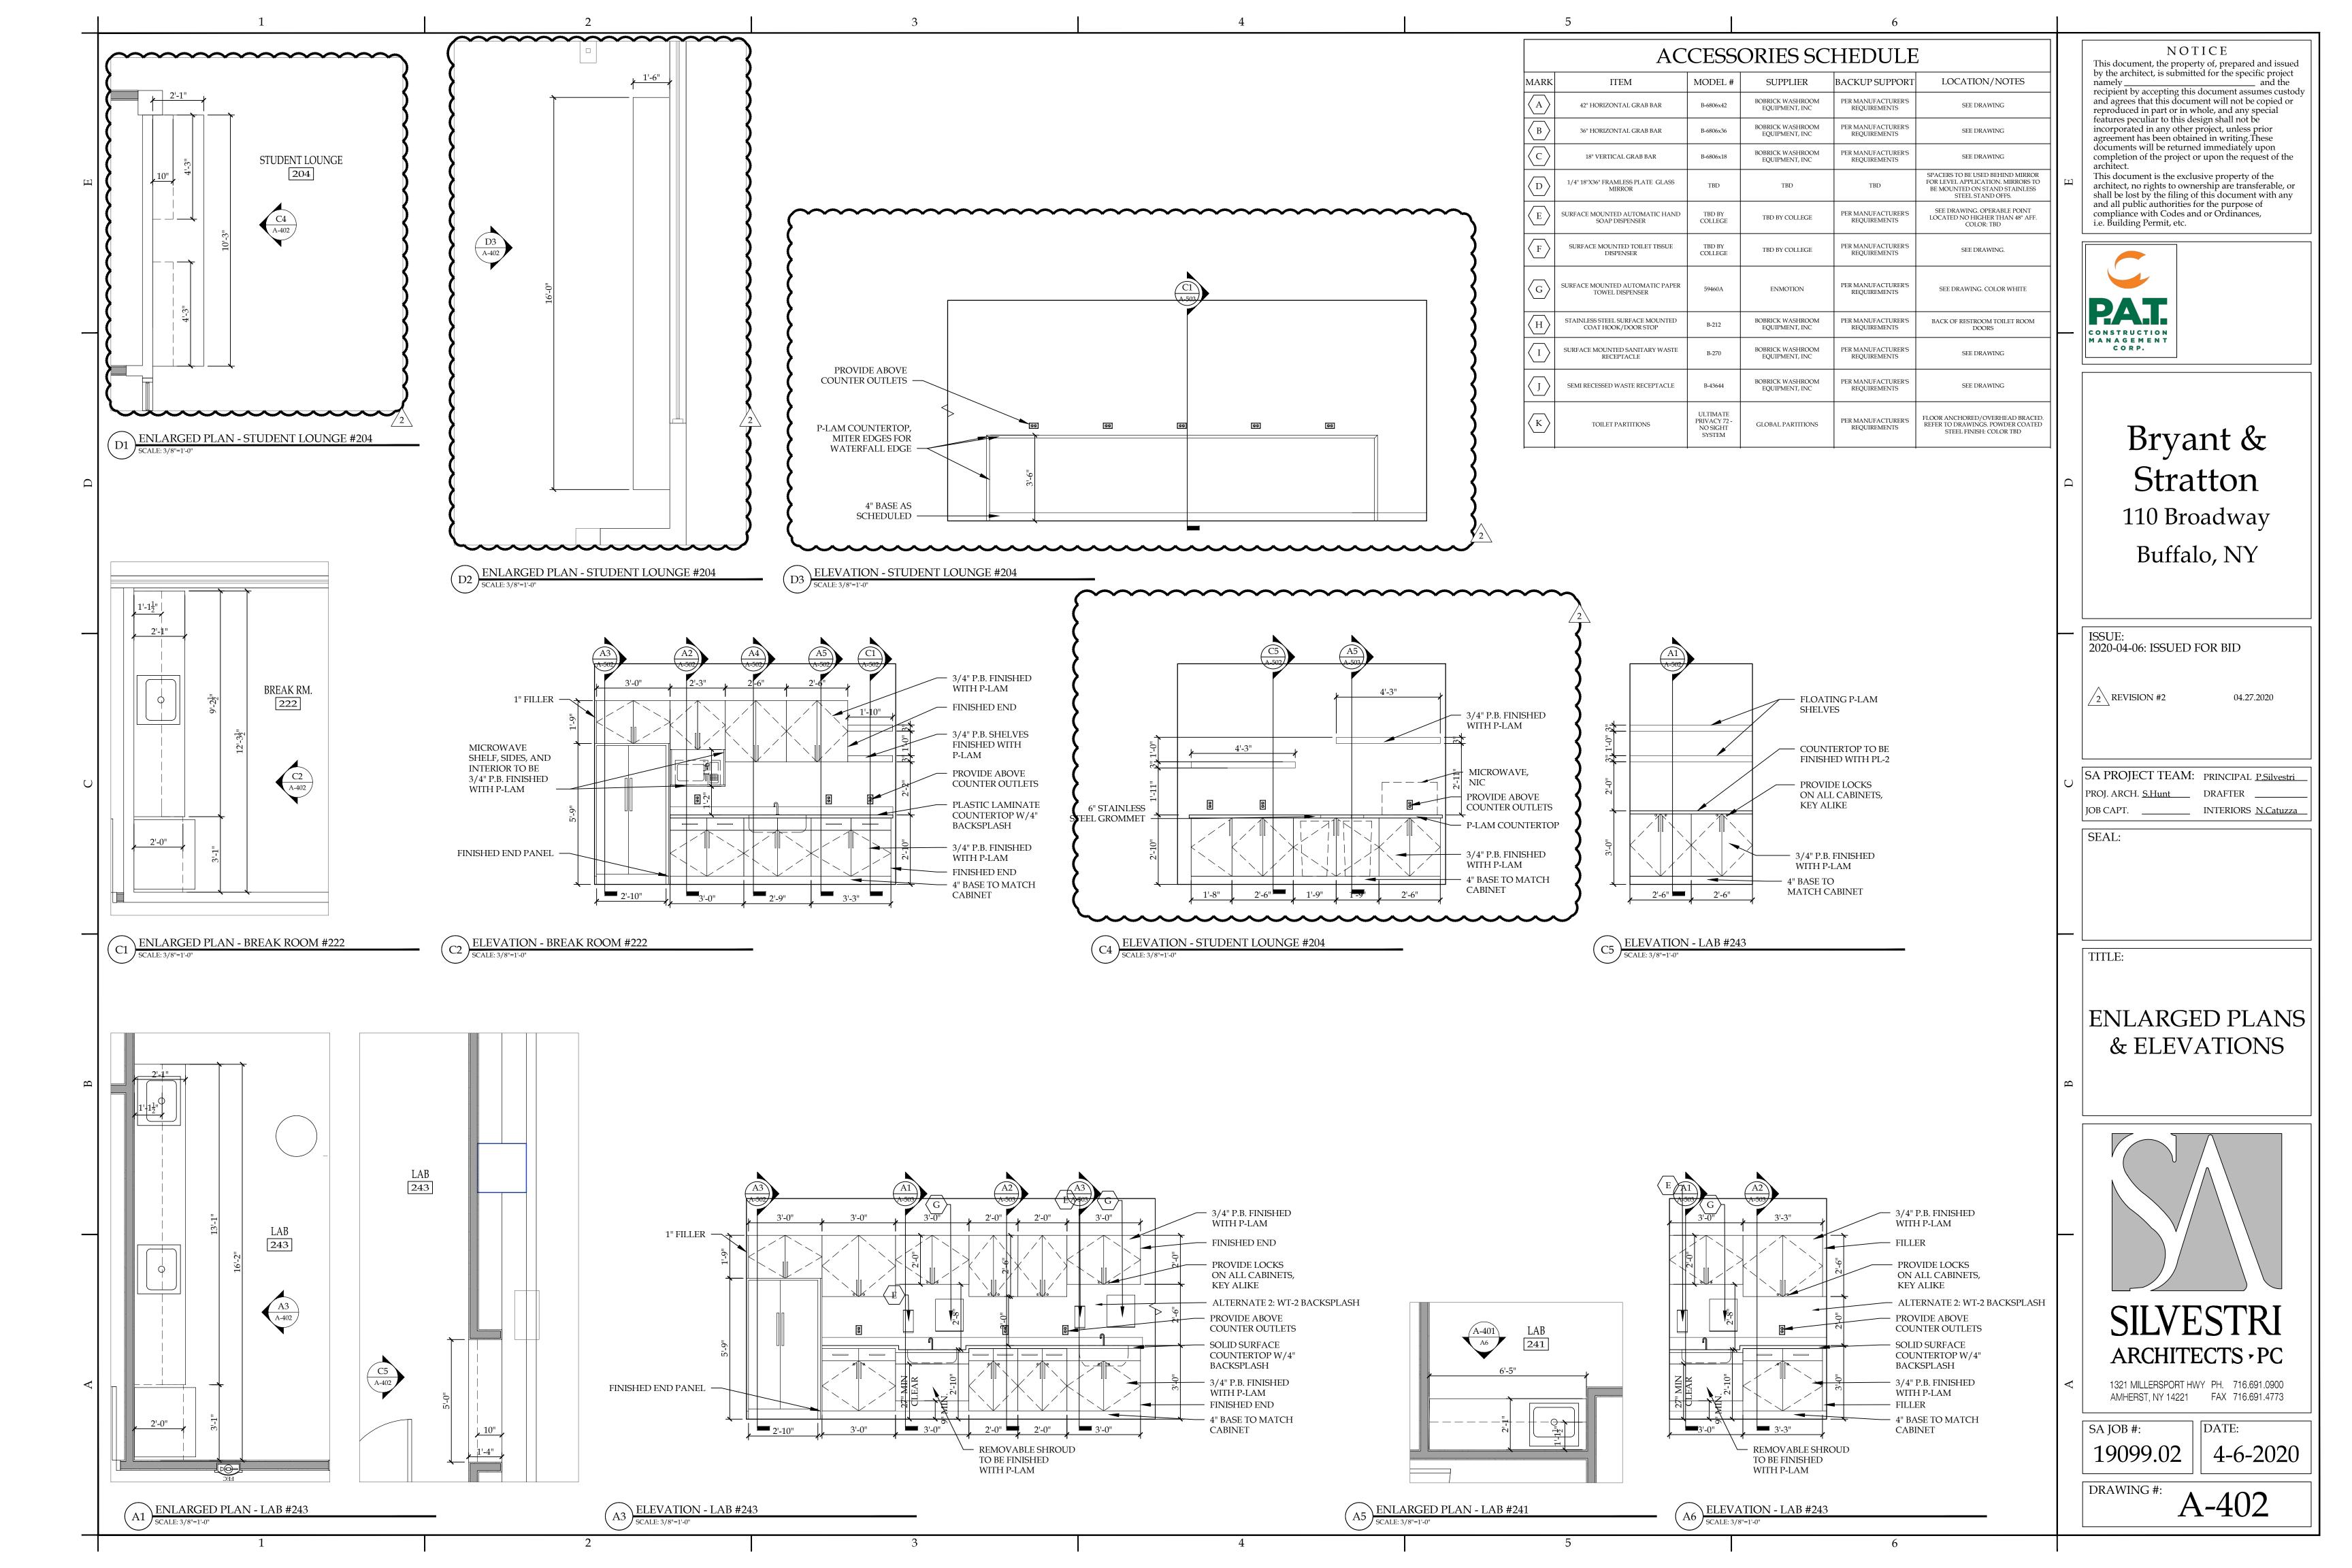

## **Refer to the Contract Drawings**

- Item No. 1: DELETE drawing A-101 dated 04/06/20 and REPLACE with the attached drawing A-101 Revision 2 dated 04/27/20. Micro class 259 removed, door 231 & 219 Revised, door 253 deleted, room 263 and 205 renamed.
- Item No. 2: DELETE drawing A-102 dated 04/06/20 and REPLACE with the attached drawing A-102 Revision 2 dated 04/27/20. Revised ceiling in 258 and 278.
- Item No. 3: DELETE drawing A-103 dated 04/06/20 and REPLACE with the attached drawing A-103 Revision 2 dated 04/27/20. Revised furniture layouts.
- Item No. 4: DELETE drawing A-402 dated 04/06/20 and REPLACE with the attached drawing A-402 Revision 2 dated 04/27/20. Revised millwork.
- Item No. 5: DELETE drawing A-601 dated 04/06/20 and REPLACE with the attached drawing A-601 Revision 2 dated 04/27/20. Revised door # 207, 219, and 231. Door 253 removed.
- Item No. 6: DELETE drawing A-603 dated 04/06/20 and REPLACE with the attached drawing A-603 Revision 2 dated 04/27/20. Revised finish selections.
- Item No. 7: DELETE drawing A-604 dated 04/06/20 and REPLACE with the attached drawing A-604 Revision 2 dated 04/27/20. Revised room finish schedule.
- Item No. 8: DELETE drawing A-605 dated 04/06/20 and REPLACE with the attached drawing A-605 Revision 2 dated 04/27/20. Revised finish floor plan.
- Item No. 9: DELETE drawing AD-101 dated 04/06/20 and REPLACE with the attached drawing AD-101 Revision 2 dated 04/27/20. Revised finish floor plan.