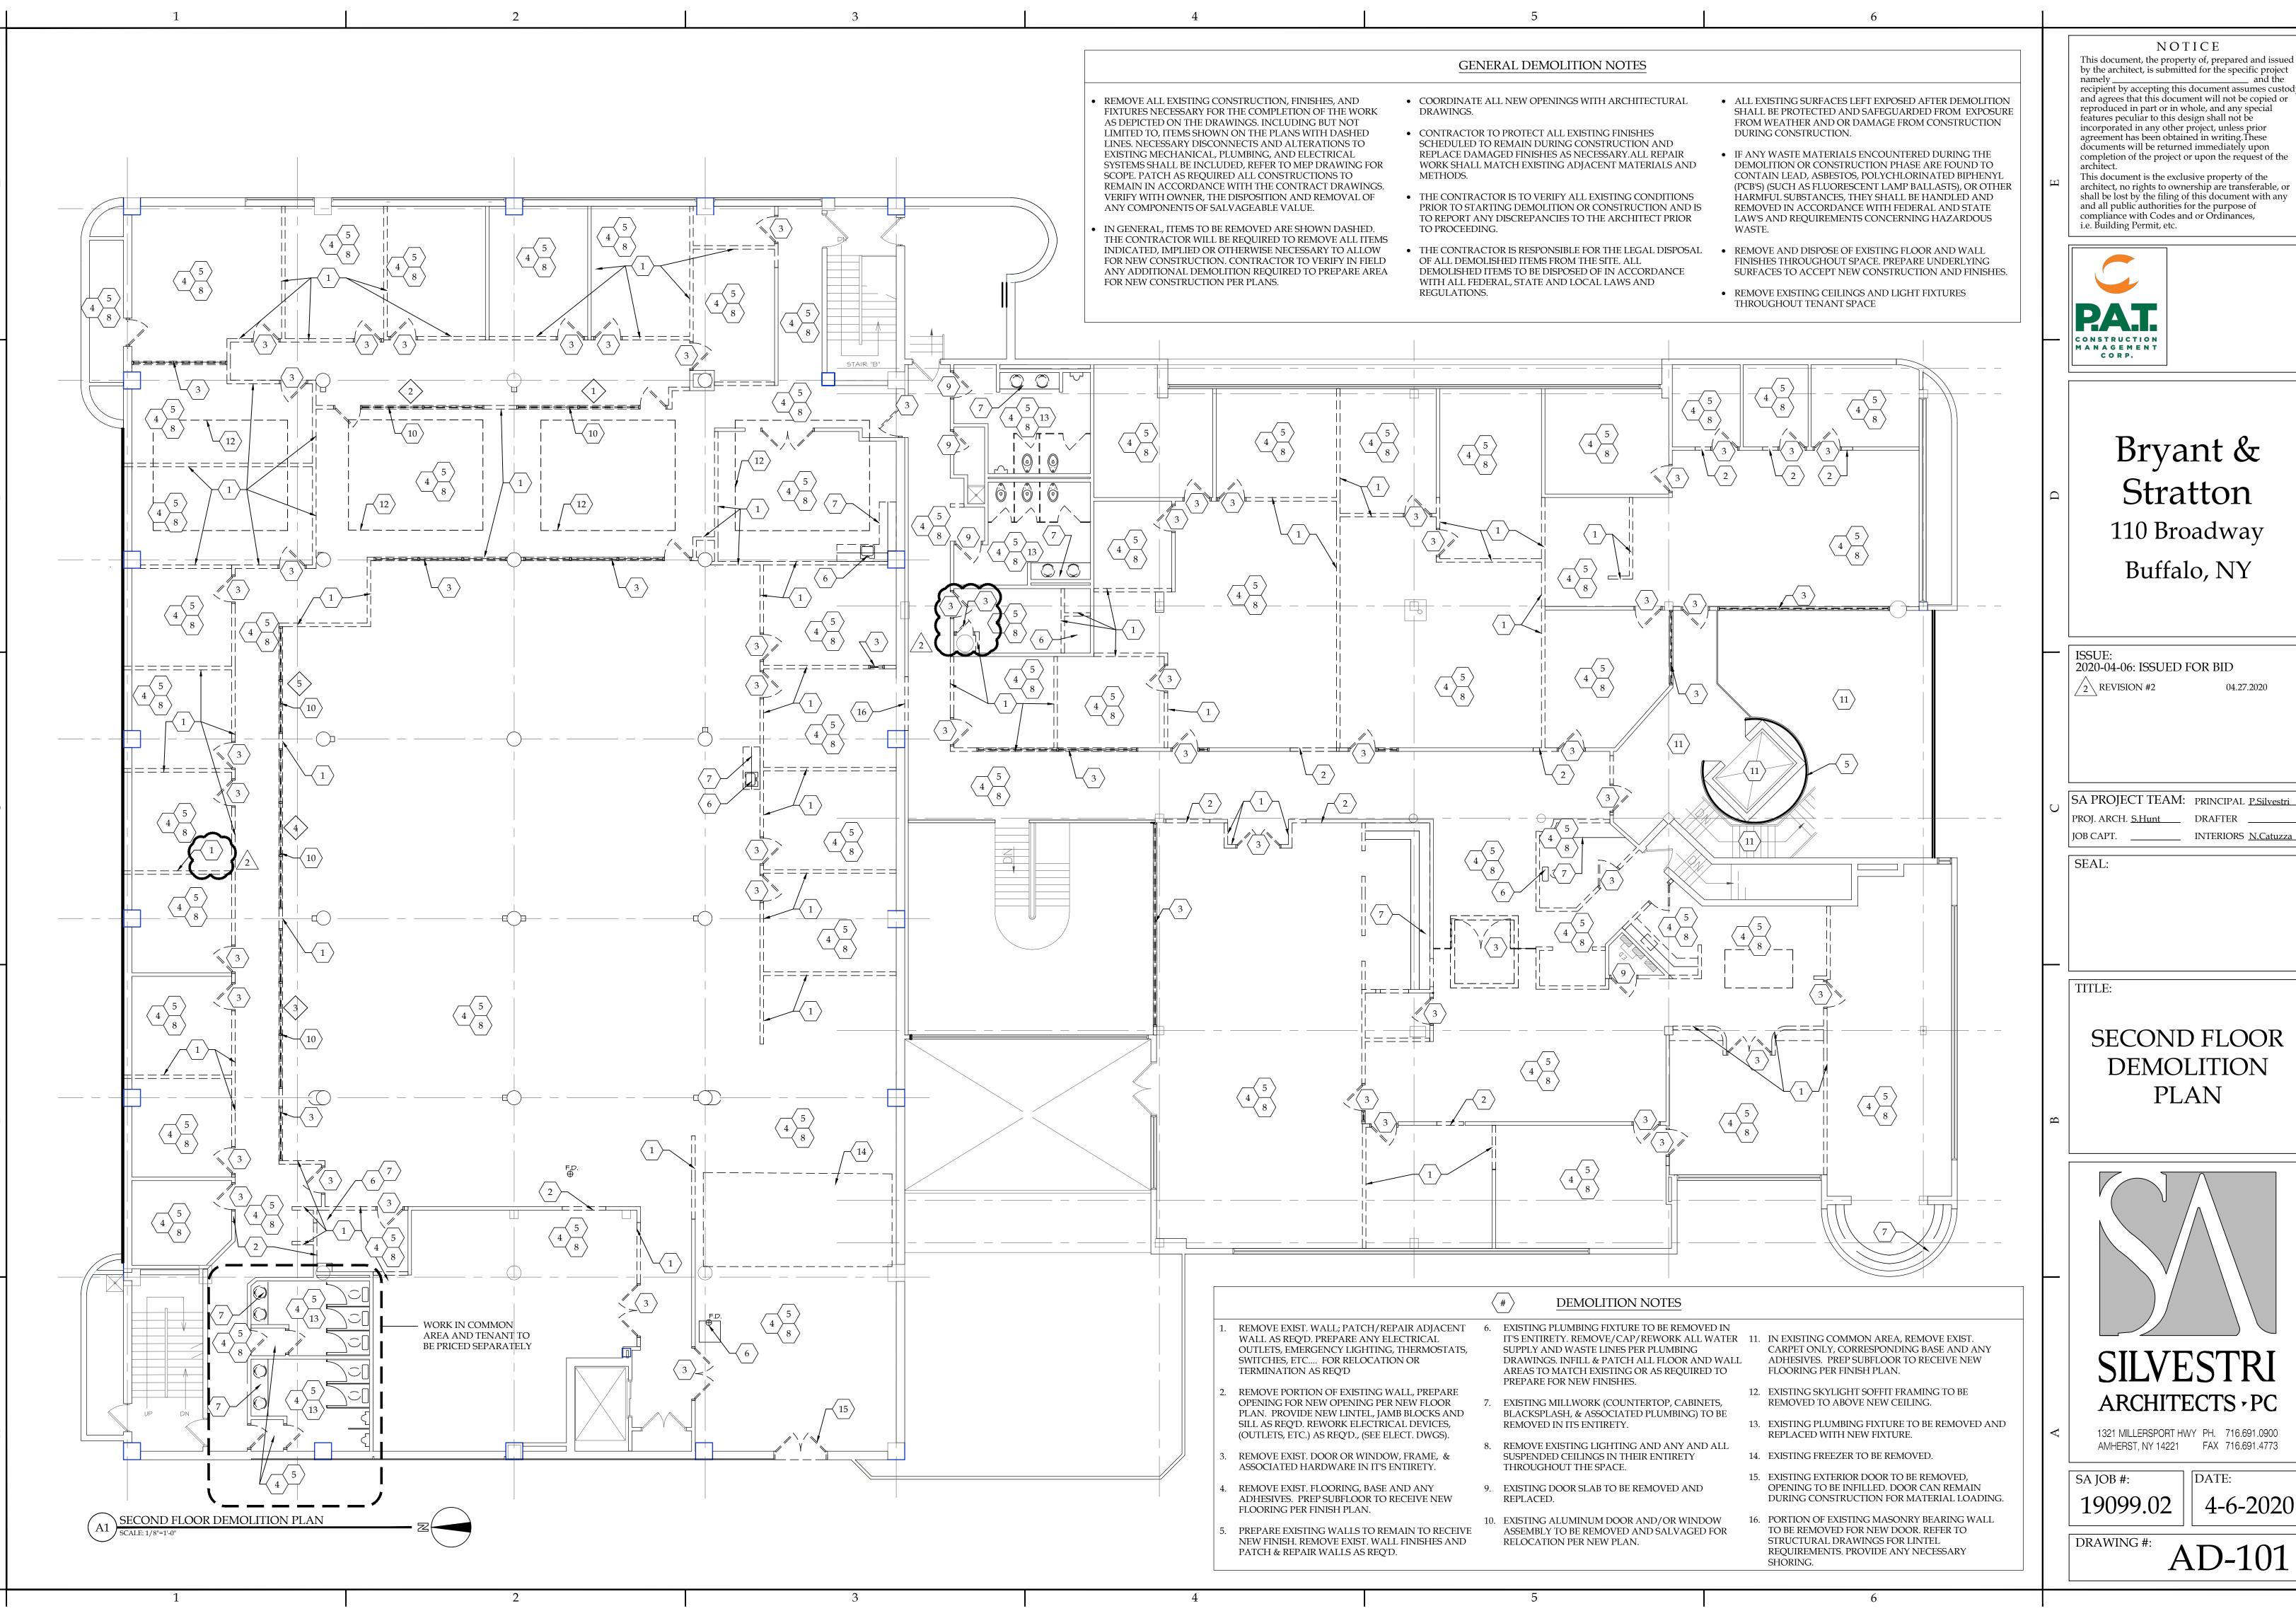

## **Refer to the Contract Drawings**

- Item No. 1: DELETE drawing A-101 dated 04/06/20 and REPLACE with the attached drawing A-101 Revision 2 dated 04/27/20. Micro class 259 removed, door 231 & 219 Revised, door 253 deleted, room 263 and 205 renamed.
- Item No. 2: DELETE drawing A-102 dated 04/06/20 and REPLACE with the attached drawing A-102 Revision 2 dated 04/27/20. Revised ceiling in 258 and 278.
- Item No. 3: DELETE drawing A-103 dated 04/06/20 and REPLACE with the attached drawing A-103 Revision 2 dated 04/27/20. Revised furniture layouts.
- Item No. 4: DELETE drawing A-402 dated 04/06/20 and REPLACE with the attached drawing A-402 Revision 2 dated 04/27/20. Revised millwork.
- Item No. 5: DELETE drawing A-601 dated 04/06/20 and REPLACE with the attached drawing A-601 Revision 2 dated 04/27/20. Revised door # 207, 219, and 231. Door 253 removed.
- Item No. 6: DELETE drawing A-603 dated 04/06/20 and REPLACE with the attached drawing A-603 Revision 2 dated 04/27/20. Revised finish selections.
- Item No. 7: DELETE drawing A-604 dated 04/06/20 and REPLACE with the attached drawing A-604 Revision 2 dated 04/27/20. Revised room finish schedule.
- Item No. 8: DELETE drawing A-605 dated 04/06/20 and REPLACE with the attached drawing A-605 Revision 2 dated 04/27/20. Revised finish floor plan.
- Item No. 9: DELETE drawing AD-101 dated 04/06/20 and REPLACE with the attached drawing AD-101 Revision 2 dated 04/27/20. Revised finish floor plan.