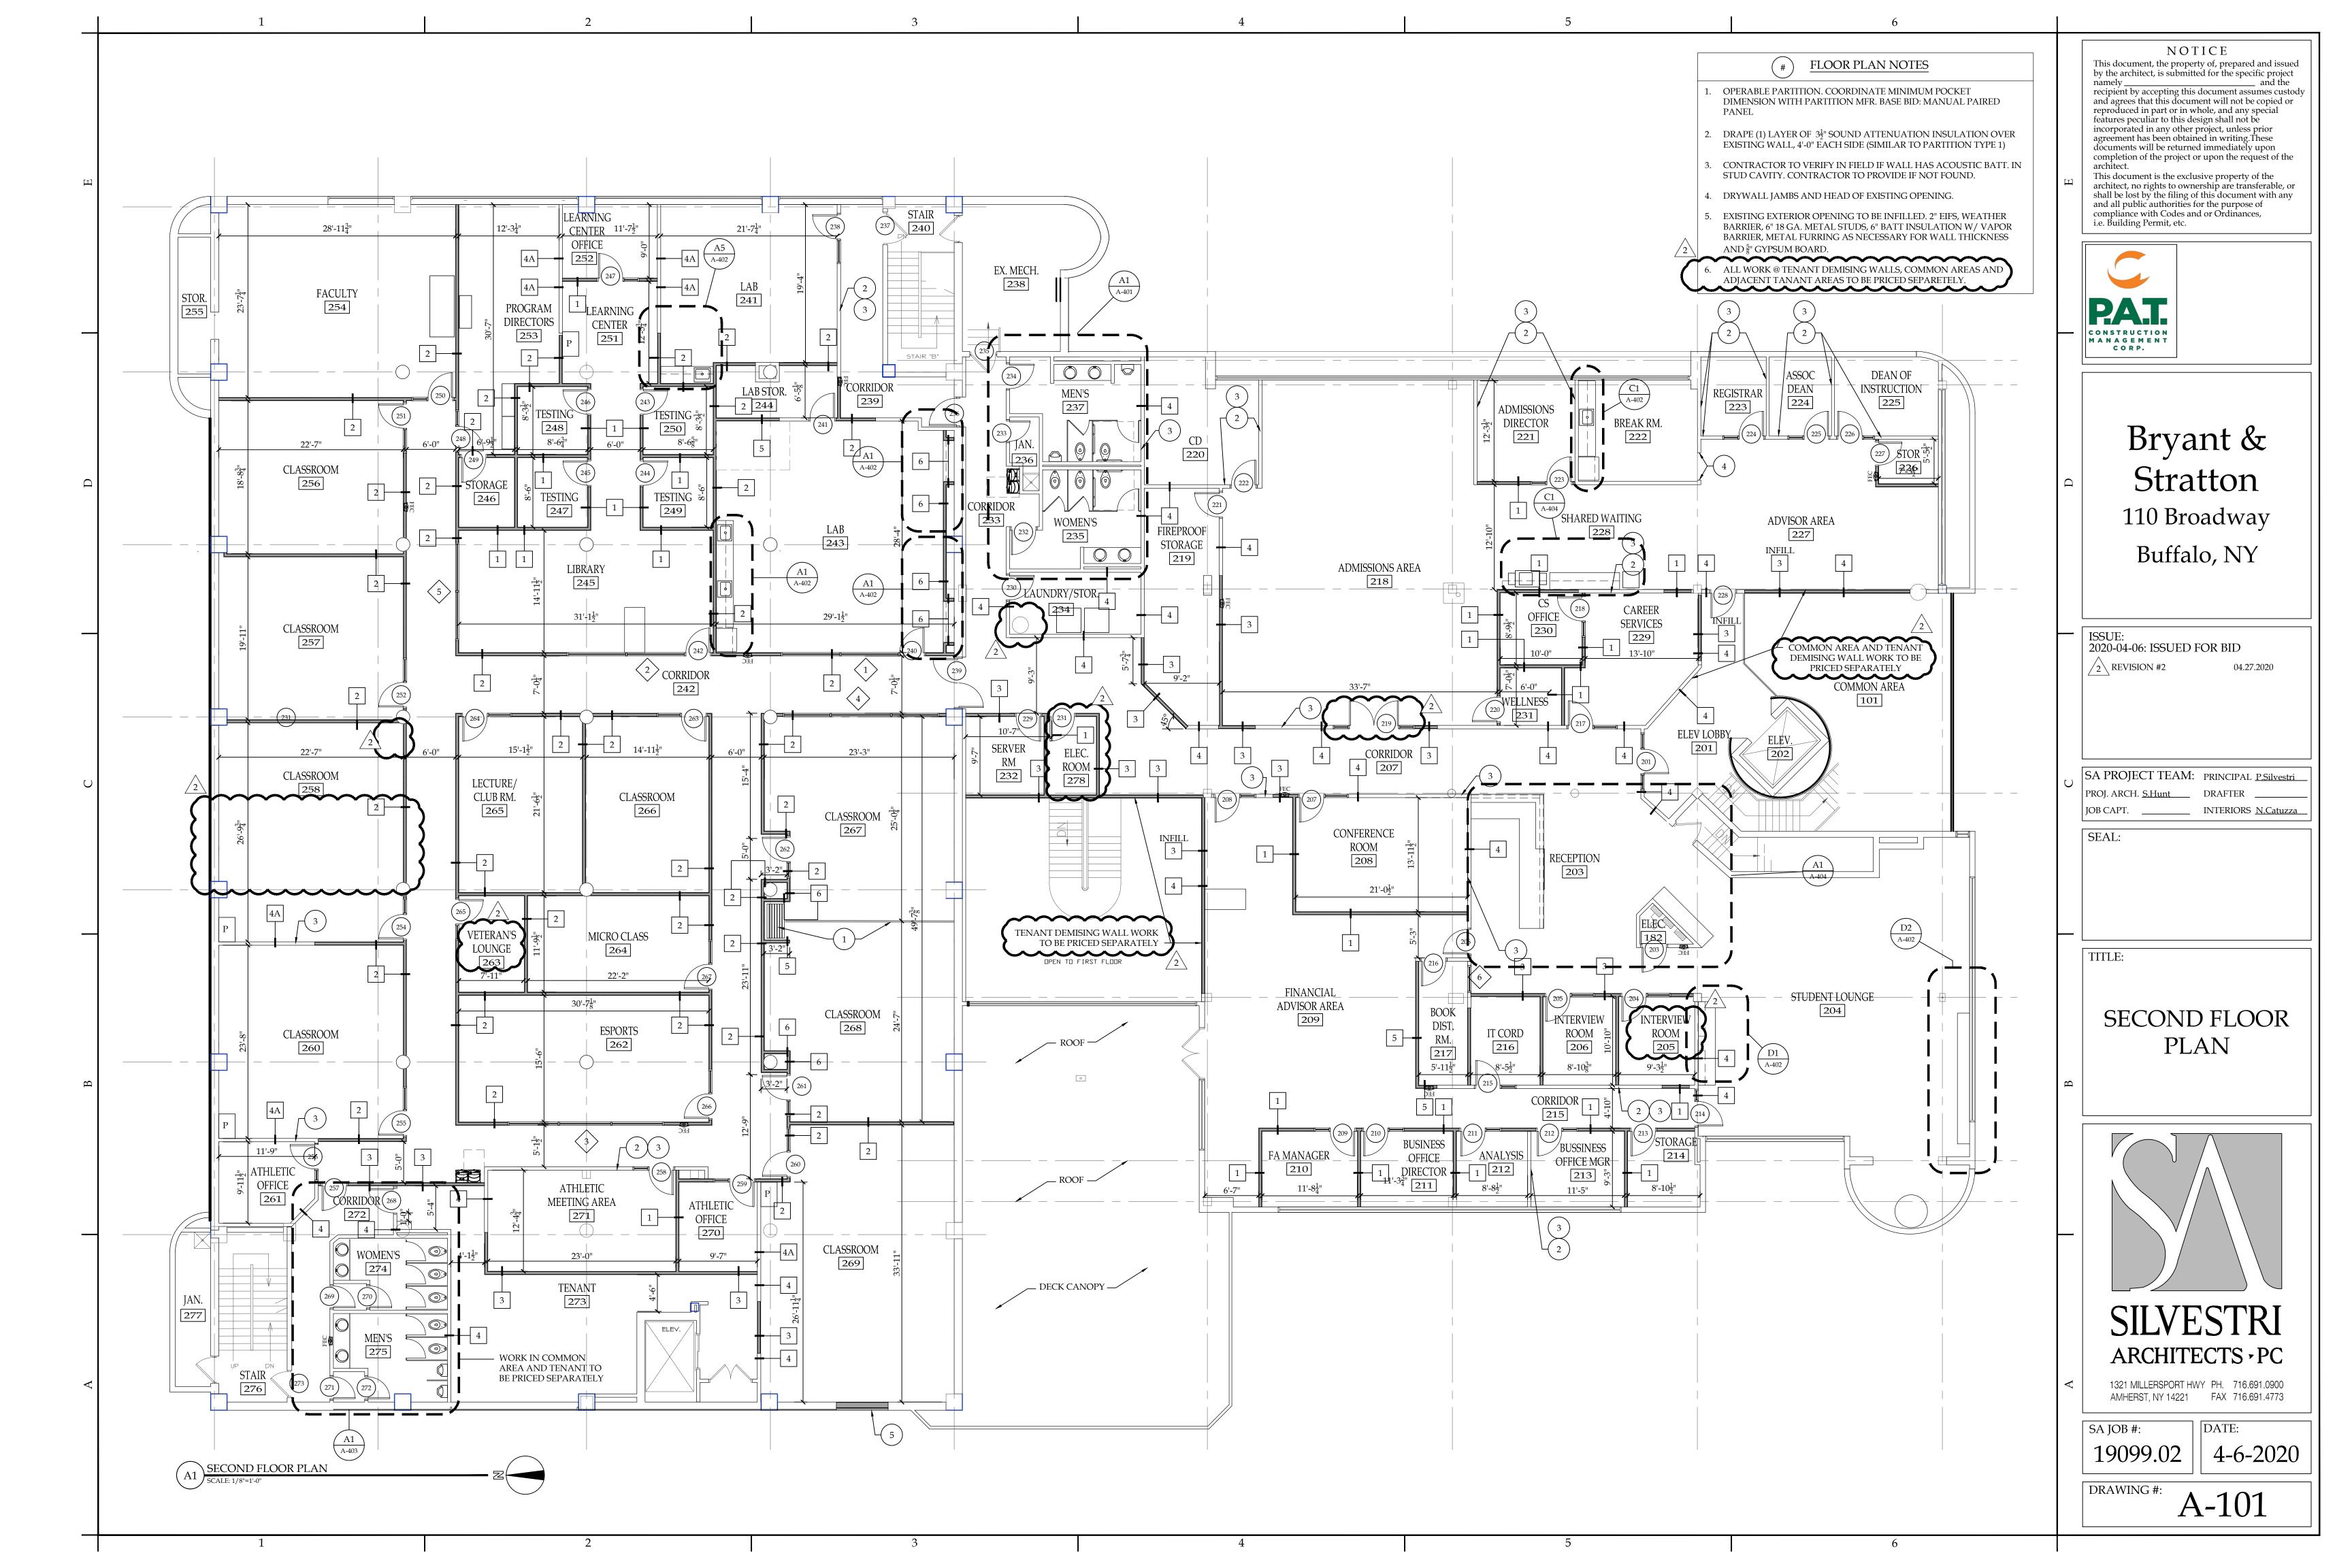

## **Refer to the Contract Drawings**

- Item No. 1: DELETE drawing A-101 dated 04/06/20 and REPLACE with the attached drawing A-101 Revision 2 dated 04/27/20. Micro class 259 removed, door 231 & 219 Revised, door 253 deleted, room 263 and 205 renamed.
- Item No. 2: DELETE drawing A-102 dated 04/06/20 and REPLACE with the attached drawing A-102 Revision 2 dated 04/27/20. Revised ceiling in 258 and 278.
- Item No. 3: DELETE drawing A-103 dated 04/06/20 and REPLACE with the attached drawing A-103 Revision 2 dated 04/27/20. Revised furniture layouts.
- Item No. 4: DELETE drawing A-402 dated 04/06/20 and REPLACE with the attached drawing A-402 Revision 2 dated 04/27/20. Revised millwork.
- Item No. 5: DELETE drawing A-601 dated 04/06/20 and REPLACE with the attached drawing A-601 Revision 2 dated 04/27/20. Revised door # 207, 219, and 231. Door 253 removed.
- Item No. 6: DELETE drawing A-603 dated 04/06/20 and REPLACE with the attached drawing A-603 Revision 2 dated 04/27/20. Revised finish selections.
- Item No. 7: DELETE drawing A-604 dated 04/06/20 and REPLACE with the attached drawing A-604 Revision 2 dated 04/27/20. Revised room finish schedule.
- Item No. 8: DELETE drawing A-605 dated 04/06/20 and REPLACE with the attached drawing A-605 Revision 2 dated 04/27/20. Revised finish floor plan.
- Item No. 9: DELETE drawing AD-101 dated 04/06/20 and REPLACE with the attached drawing AD-101 Revision 2 dated 04/27/20. Revised finish floor plan.