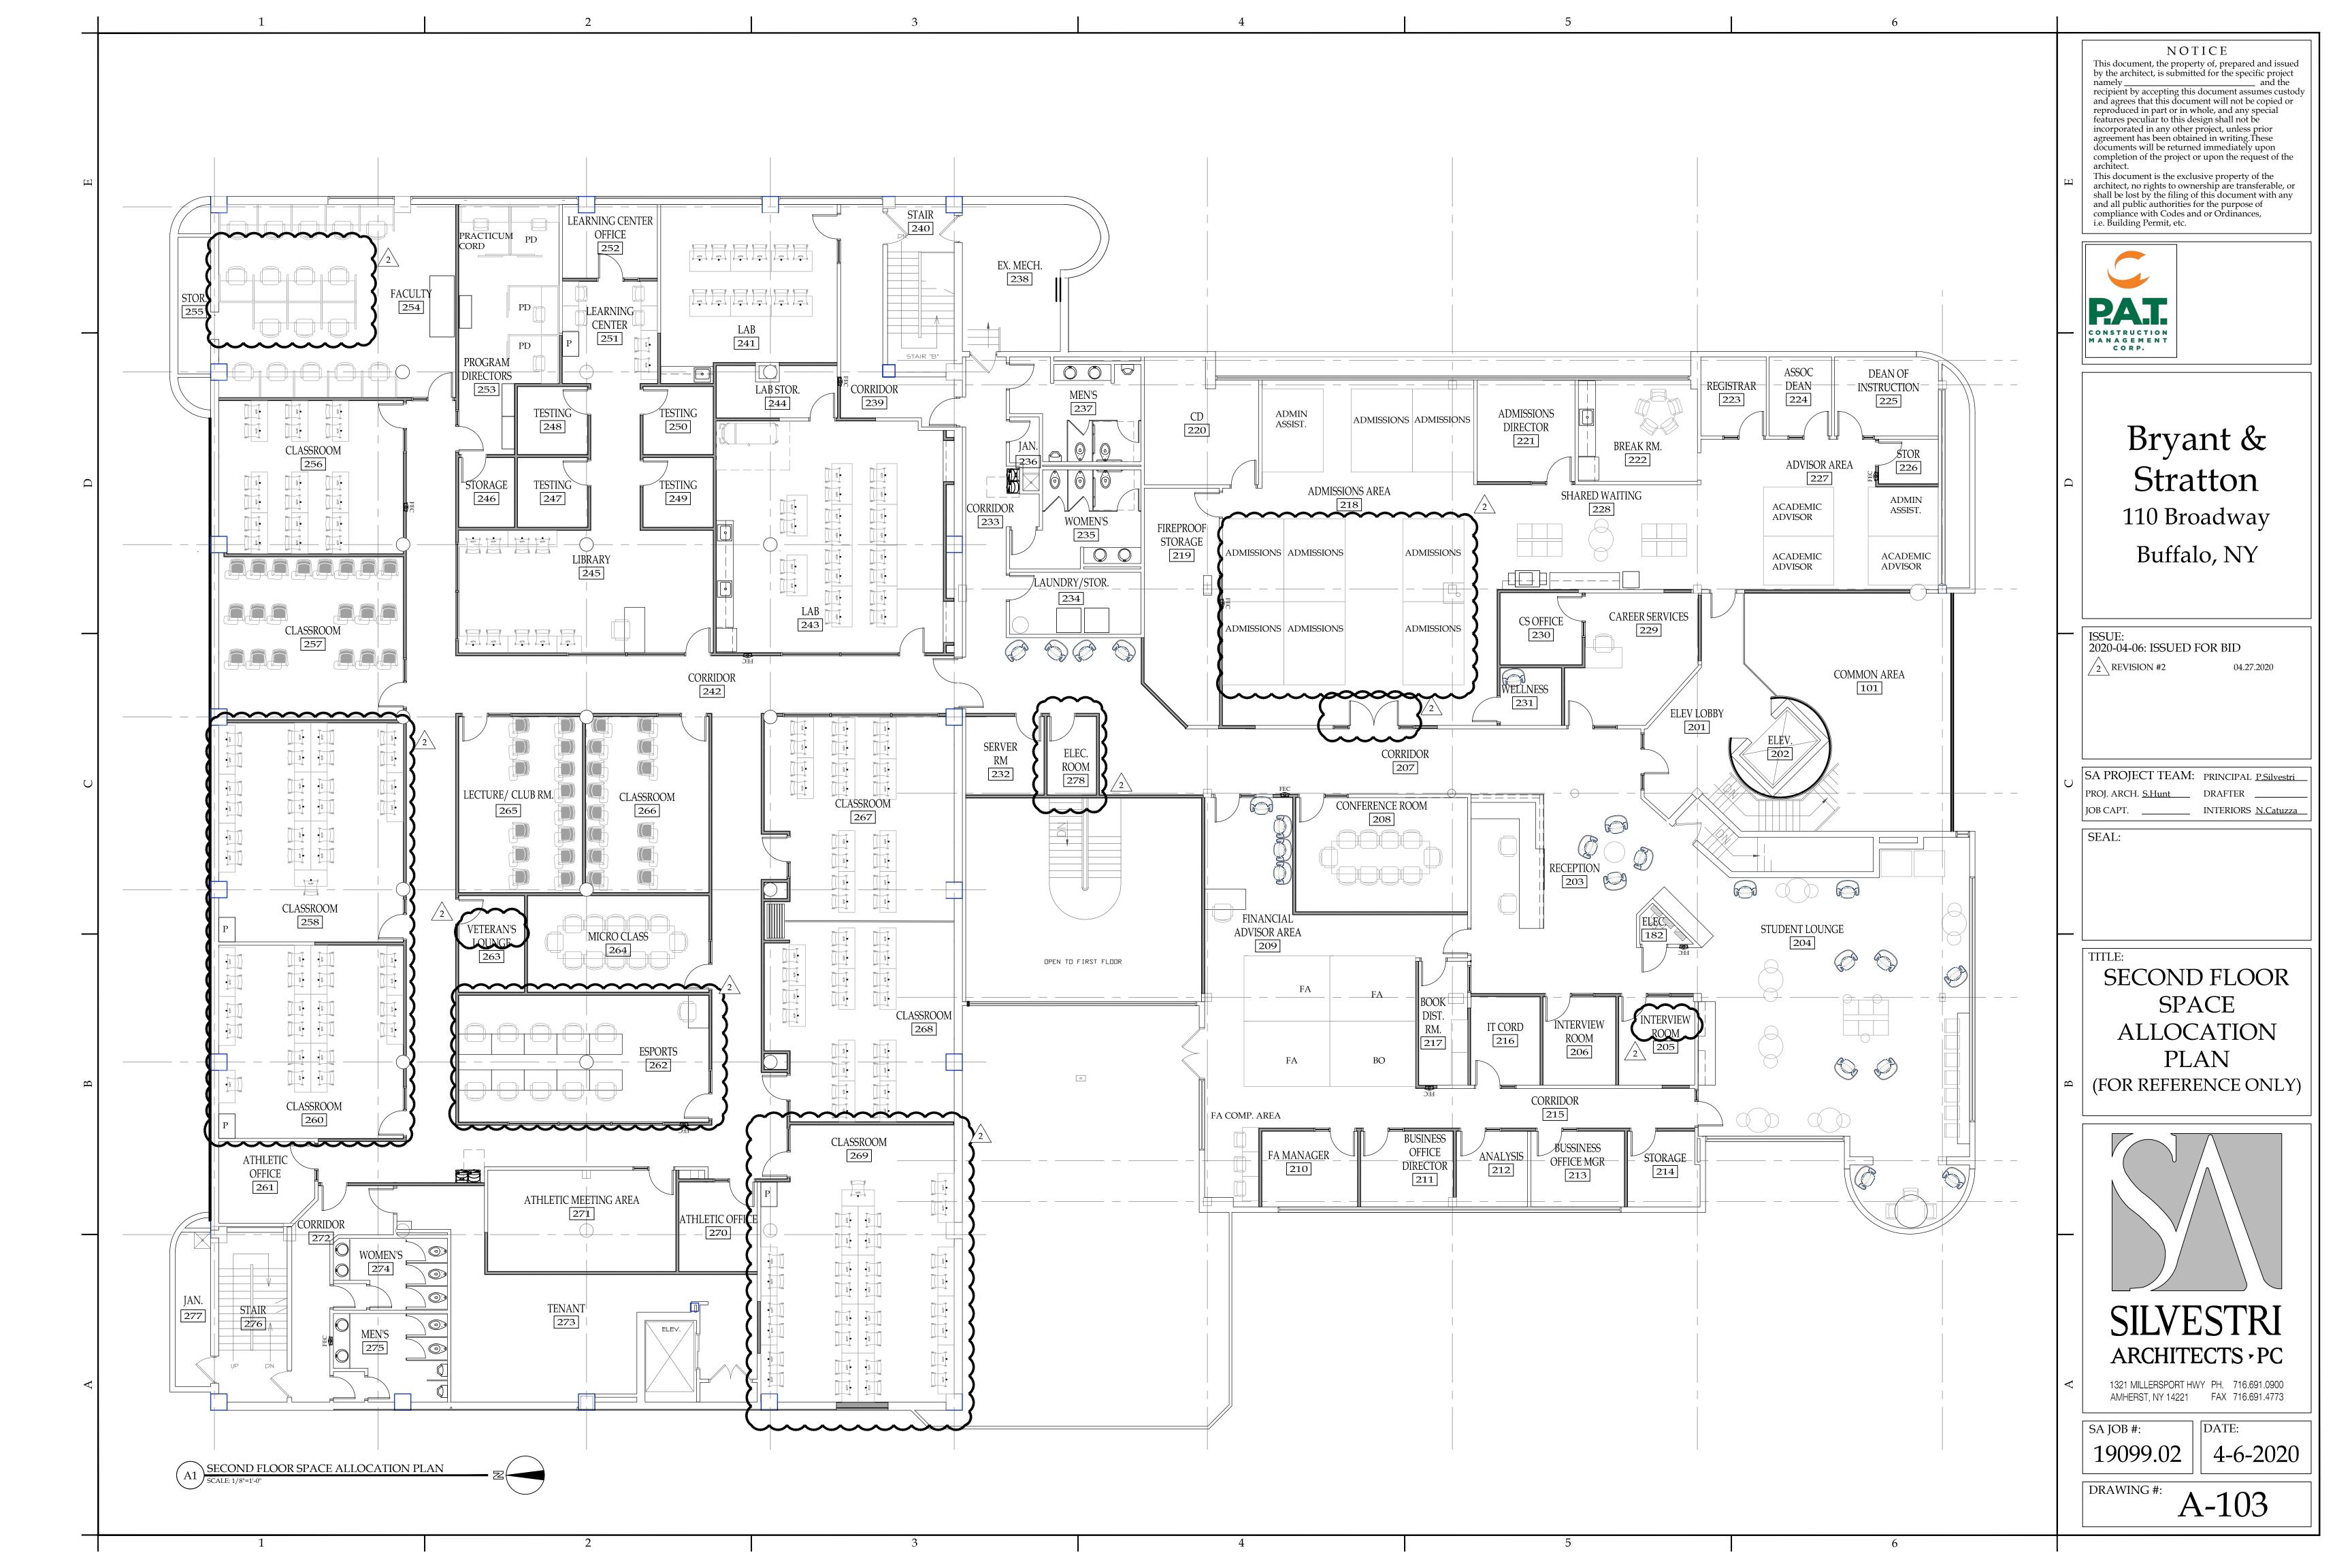

## **Refer to the Contract Drawings**

- Item No. 1: DELETE drawing A-101 dated 04/06/20 and REPLACE with the attached drawing A-101 Revision 2 dated 04/27/20. Micro class 259 removed, door 231 & 219 Revised, door 253 deleted, room 263 and 205 renamed.
- Item No. 2: DELETE drawing A-102 dated 04/06/20 and REPLACE with the attached drawing A-102 Revision 2 dated 04/27/20. Revised ceiling in 258 and 278.
- Item No. 3: DELETE drawing A-103 dated 04/06/20 and REPLACE with the attached drawing A-103 Revision 2 dated 04/27/20. Revised furniture layouts.
- Item No. 4: DELETE drawing A-402 dated 04/06/20 and REPLACE with the attached drawing A-402 Revision 2 dated 04/27/20. Revised millwork.
- Item No. 5: DELETE drawing A-601 dated 04/06/20 and REPLACE with the attached drawing A-601 Revision 2 dated 04/27/20. Revised door # 207, 219, and 231. Door 253 removed.
- Item No. 6: DELETE drawing A-603 dated 04/06/20 and REPLACE with the attached drawing A-603 Revision 2 dated 04/27/20. Revised finish selections.
- Item No. 7: DELETE drawing A-604 dated 04/06/20 and REPLACE with the attached drawing A-604 Revision 2 dated 04/27/20. Revised room finish schedule.
- Item No. 8: DELETE drawing A-605 dated 04/06/20 and REPLACE with the attached drawing A-605 Revision 2 dated 04/27/20. Revised finish floor plan.
- Item No. 9: DELETE drawing AD-101 dated 04/06/20 and REPLACE with the attached drawing AD-101 Revision 2 dated 04/27/20. Revised finish floor plan.