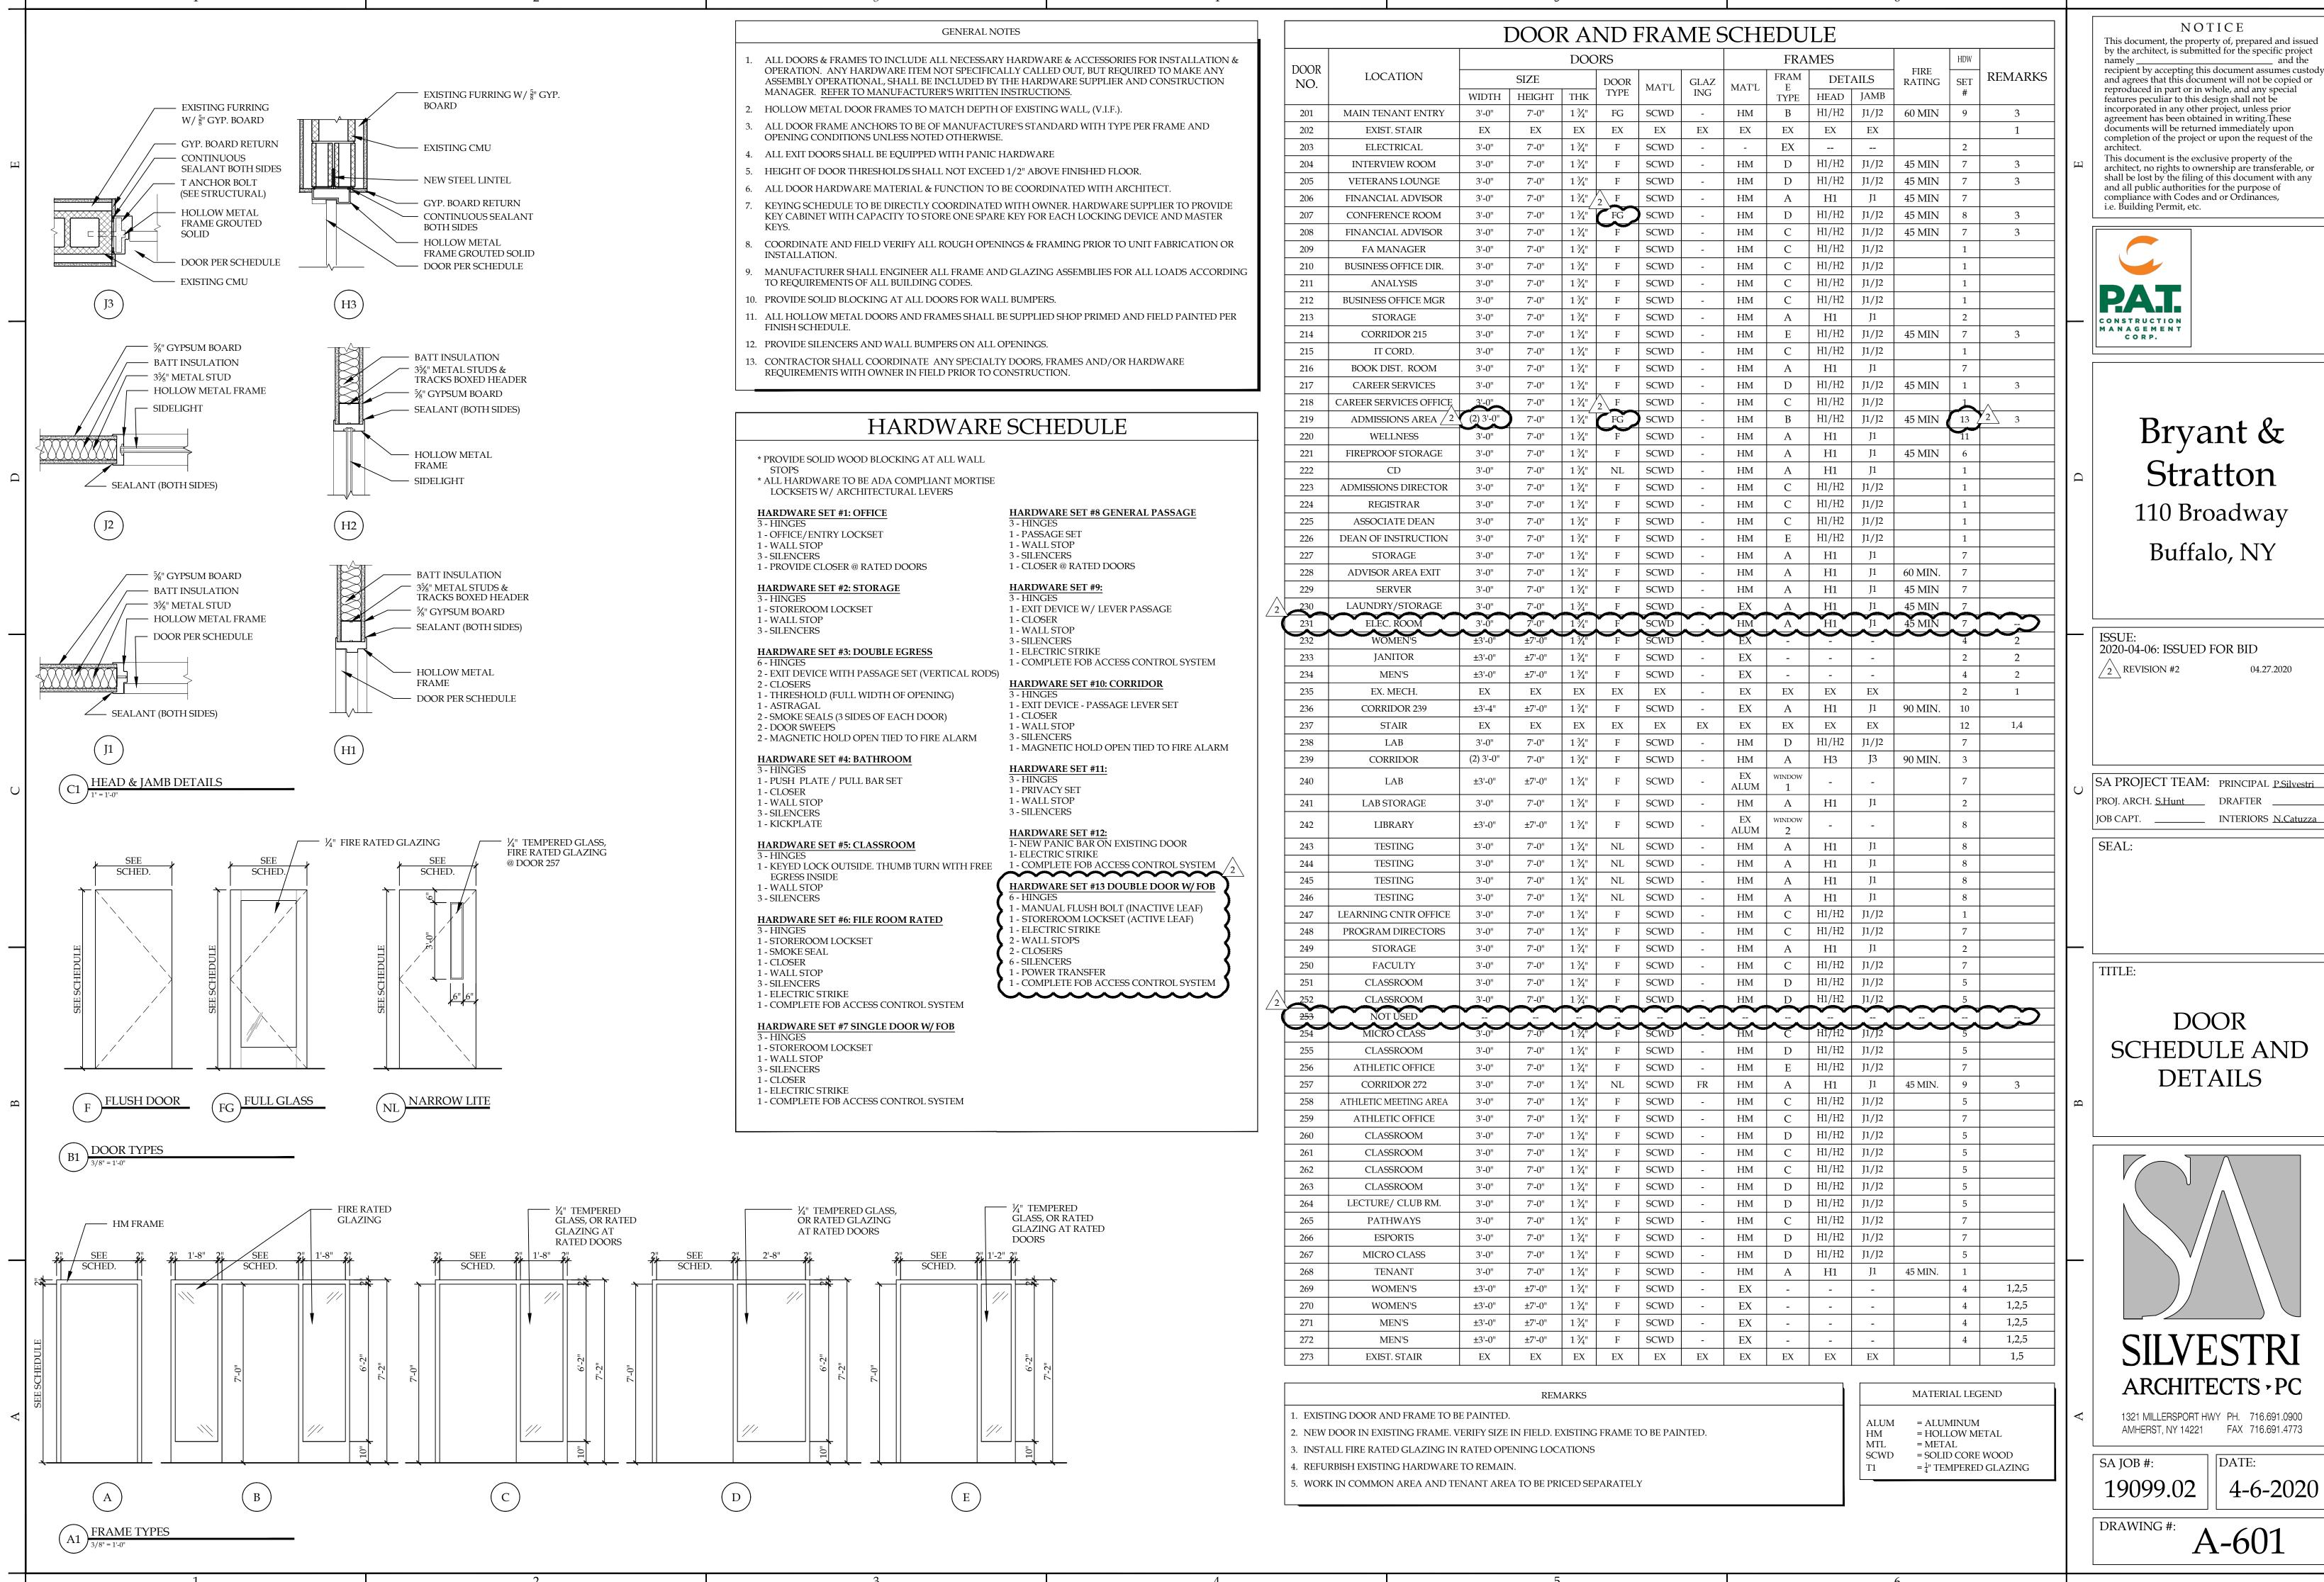

## **Refer to the Contract Drawings**

- Item No. 1: DELETE drawing A-101 dated 04/06/20 and REPLACE with the attached drawing A-101 Revision 2 dated 04/27/20. Micro class 259 removed, door 231 & 219 Revised, door 253 deleted, room 263 and 205 renamed.
- Item No. 2: DELETE drawing A-102 dated 04/06/20 and REPLACE with the attached drawing A-102 Revision 2 dated 04/27/20. Revised ceiling in 258 and 278.
- Item No. 3: DELETE drawing A-103 dated 04/06/20 and REPLACE with the attached drawing A-103 Revision 2 dated 04/27/20. Revised furniture layouts.
- Item No. 4: DELETE drawing A-402 dated 04/06/20 and REPLACE with the attached drawing A-402 Revision 2 dated 04/27/20. Revised millwork.
- Item No. 5: DELETE drawing A-601 dated 04/06/20 and REPLACE with the attached drawing A-601 Revision 2 dated 04/27/20. Revised door # 207, 219, and 231. Door 253 removed.
- Item No. 6: DELETE drawing A-603 dated 04/06/20 and REPLACE with the attached drawing A-603 Revision 2 dated 04/27/20. Revised finish selections.
- Item No. 7: DELETE drawing A-604 dated 04/06/20 and REPLACE with the attached drawing A-604 Revision 2 dated 04/27/20. Revised room finish schedule.
- Item No. 8: DELETE drawing A-605 dated 04/06/20 and REPLACE with the attached drawing A-605 Revision 2 dated 04/27/20. Revised finish floor plan.
- Item No. 9: DELETE drawing AD-101 dated 04/06/20 and REPLACE with the attached drawing AD-101 Revision 2 dated 04/27/20. Revised finish floor plan.