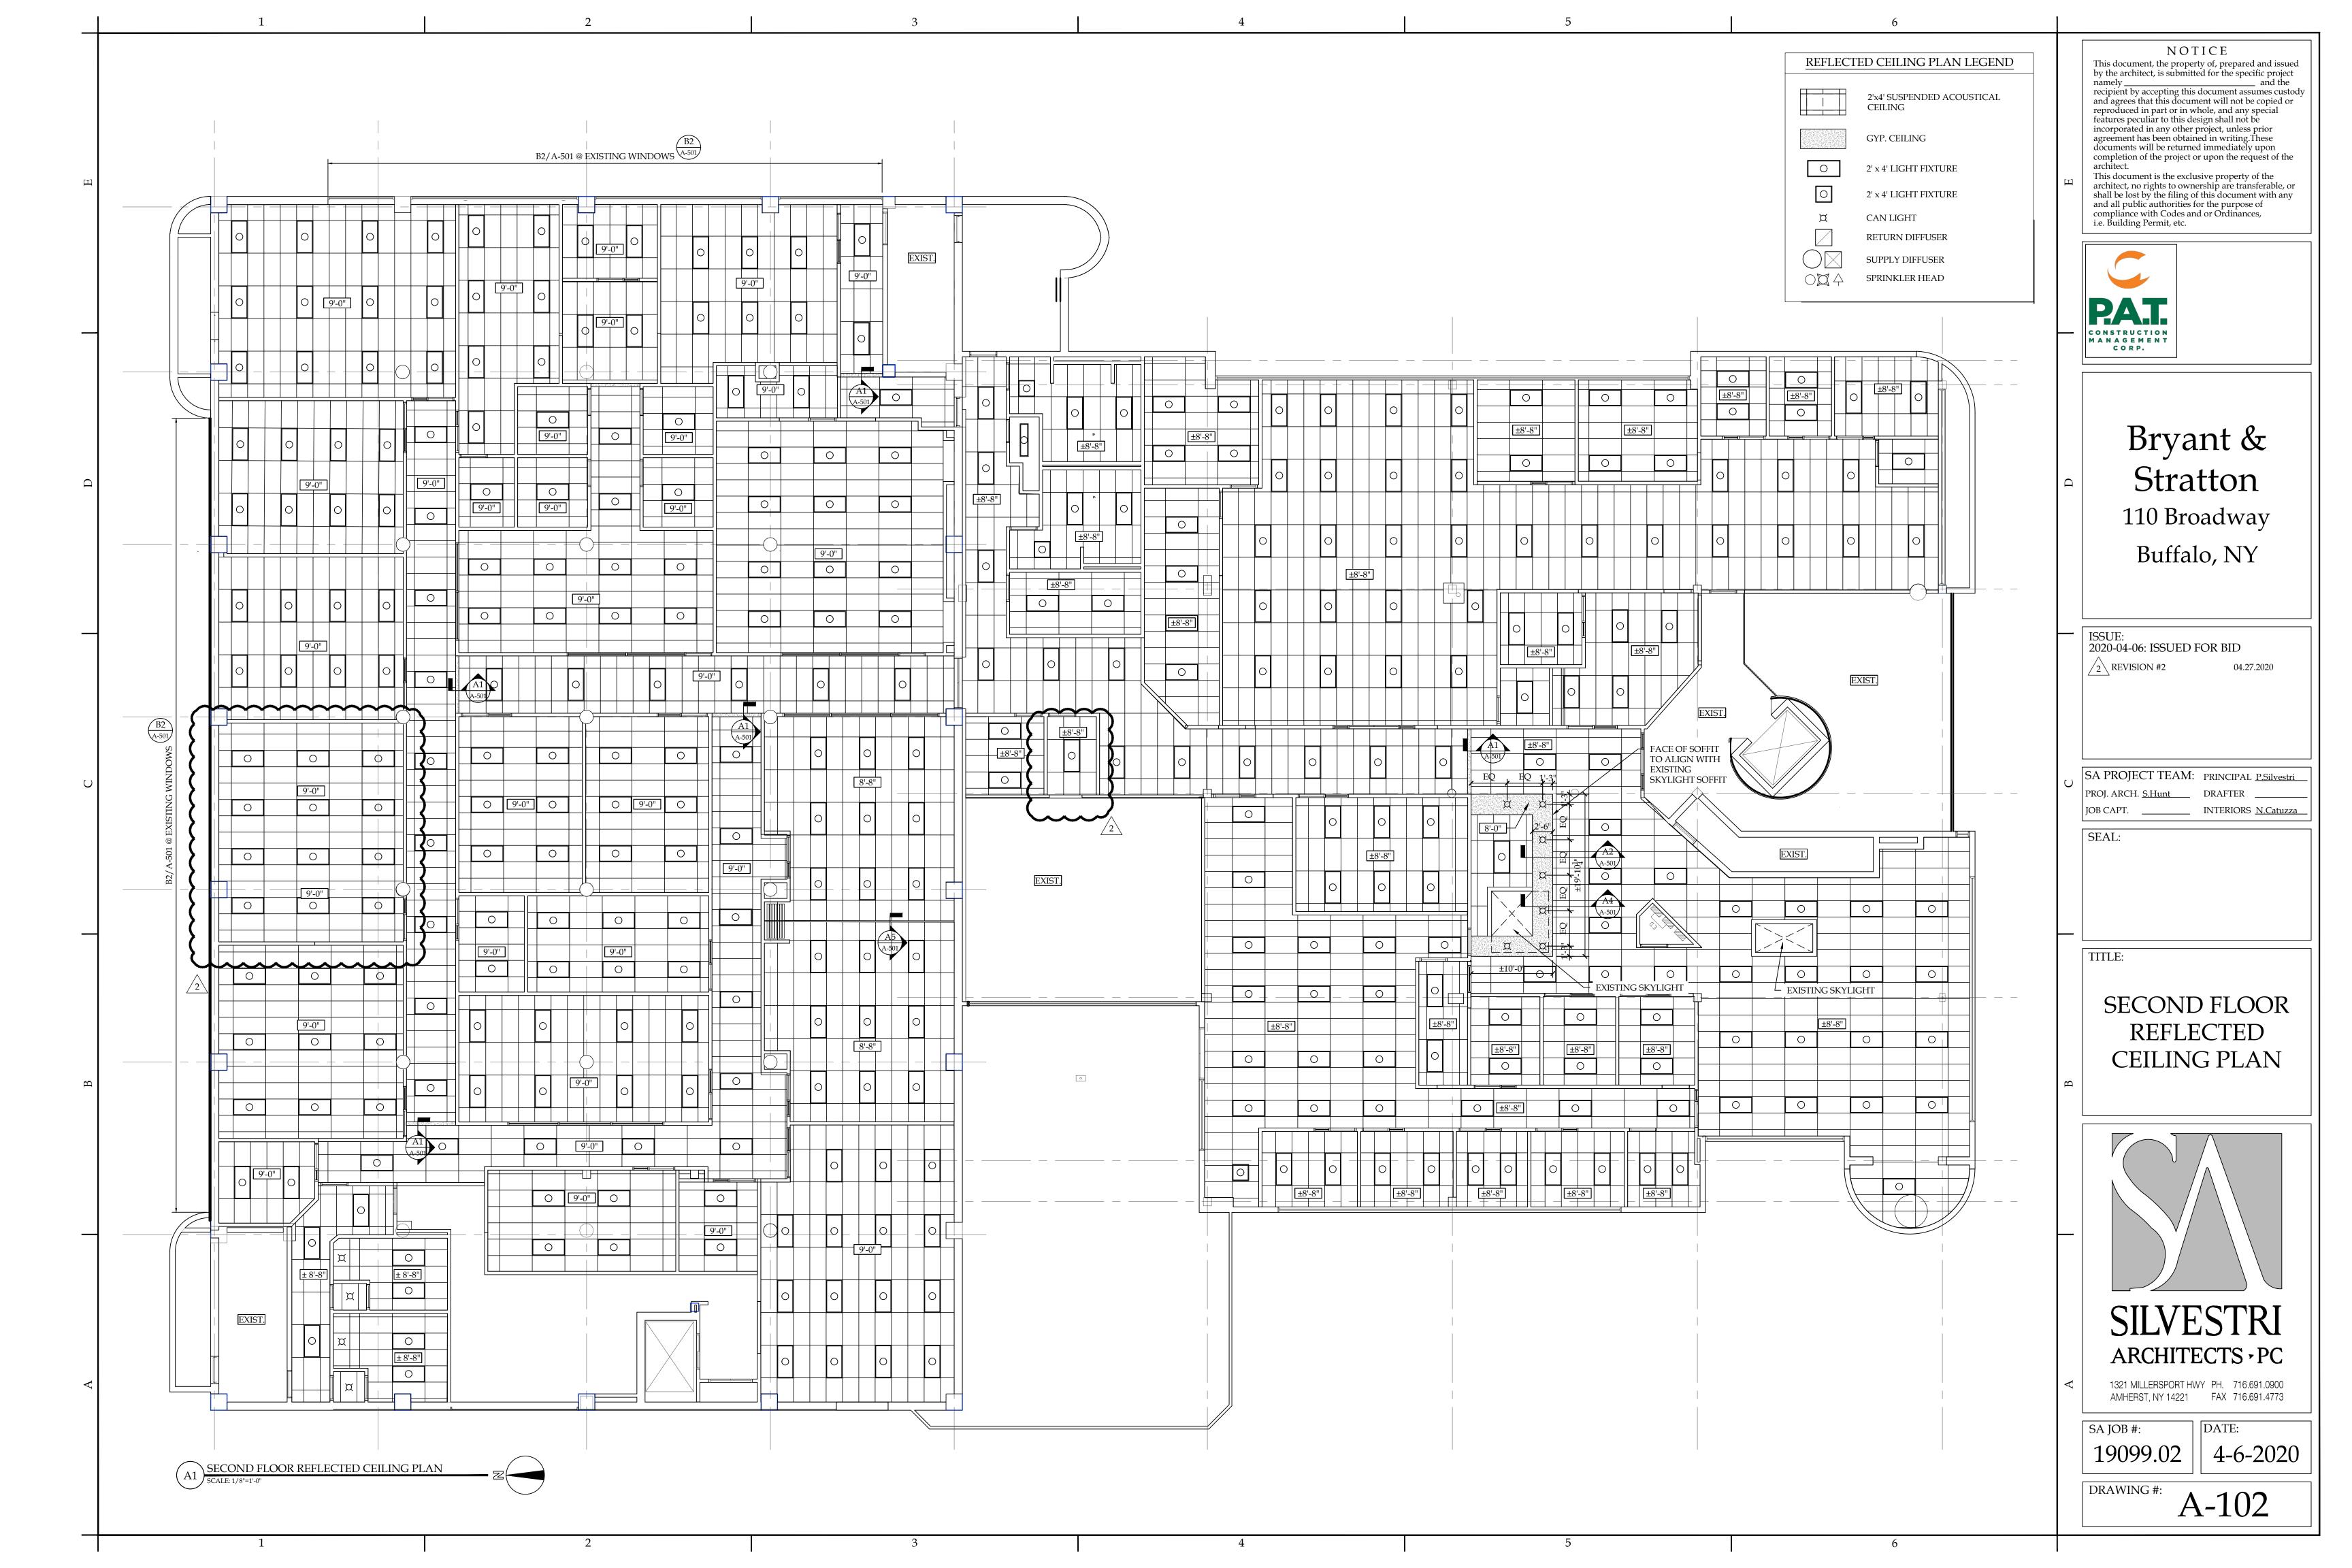

## **Refer to the Contract Drawings**

- Item No. 1: DELETE drawing A-101 dated 04/06/20 and REPLACE with the attached drawing A-101 Revision 2 dated 04/27/20. Micro class 259 removed, door 231 & 219 Revised, door 253 deleted, room 263 and 205 renamed.
- Item No. 2: DELETE drawing A-102 dated 04/06/20 and REPLACE with the attached drawing A-102 Revision 2 dated 04/27/20. Revised ceiling in 258 and 278.
- Item No. 3: DELETE drawing A-103 dated 04/06/20 and REPLACE with the attached drawing A-103 Revision 2 dated 04/27/20. Revised furniture layouts.
- Item No. 4: DELETE drawing A-402 dated 04/06/20 and REPLACE with the attached drawing A-402 Revision 2 dated 04/27/20. Revised millwork.
- Item No. 5: DELETE drawing A-601 dated 04/06/20 and REPLACE with the attached drawing A-601 Revision 2 dated 04/27/20. Revised door # 207, 219, and 231. Door 253 removed.
- Item No. 6: DELETE drawing A-603 dated 04/06/20 and REPLACE with the attached drawing A-603 Revision 2 dated 04/27/20. Revised finish selections.
- Item No. 7: DELETE drawing A-604 dated 04/06/20 and REPLACE with the attached drawing A-604 Revision 2 dated 04/27/20. Revised room finish schedule.
- Item No. 8: DELETE drawing A-605 dated 04/06/20 and REPLACE with the attached drawing A-605 Revision 2 dated 04/27/20. Revised finish floor plan.
- Item No. 9: DELETE drawing AD-101 dated 04/06/20 and REPLACE with the attached drawing AD-101 Revision 2 dated 04/27/20. Revised finish floor plan.