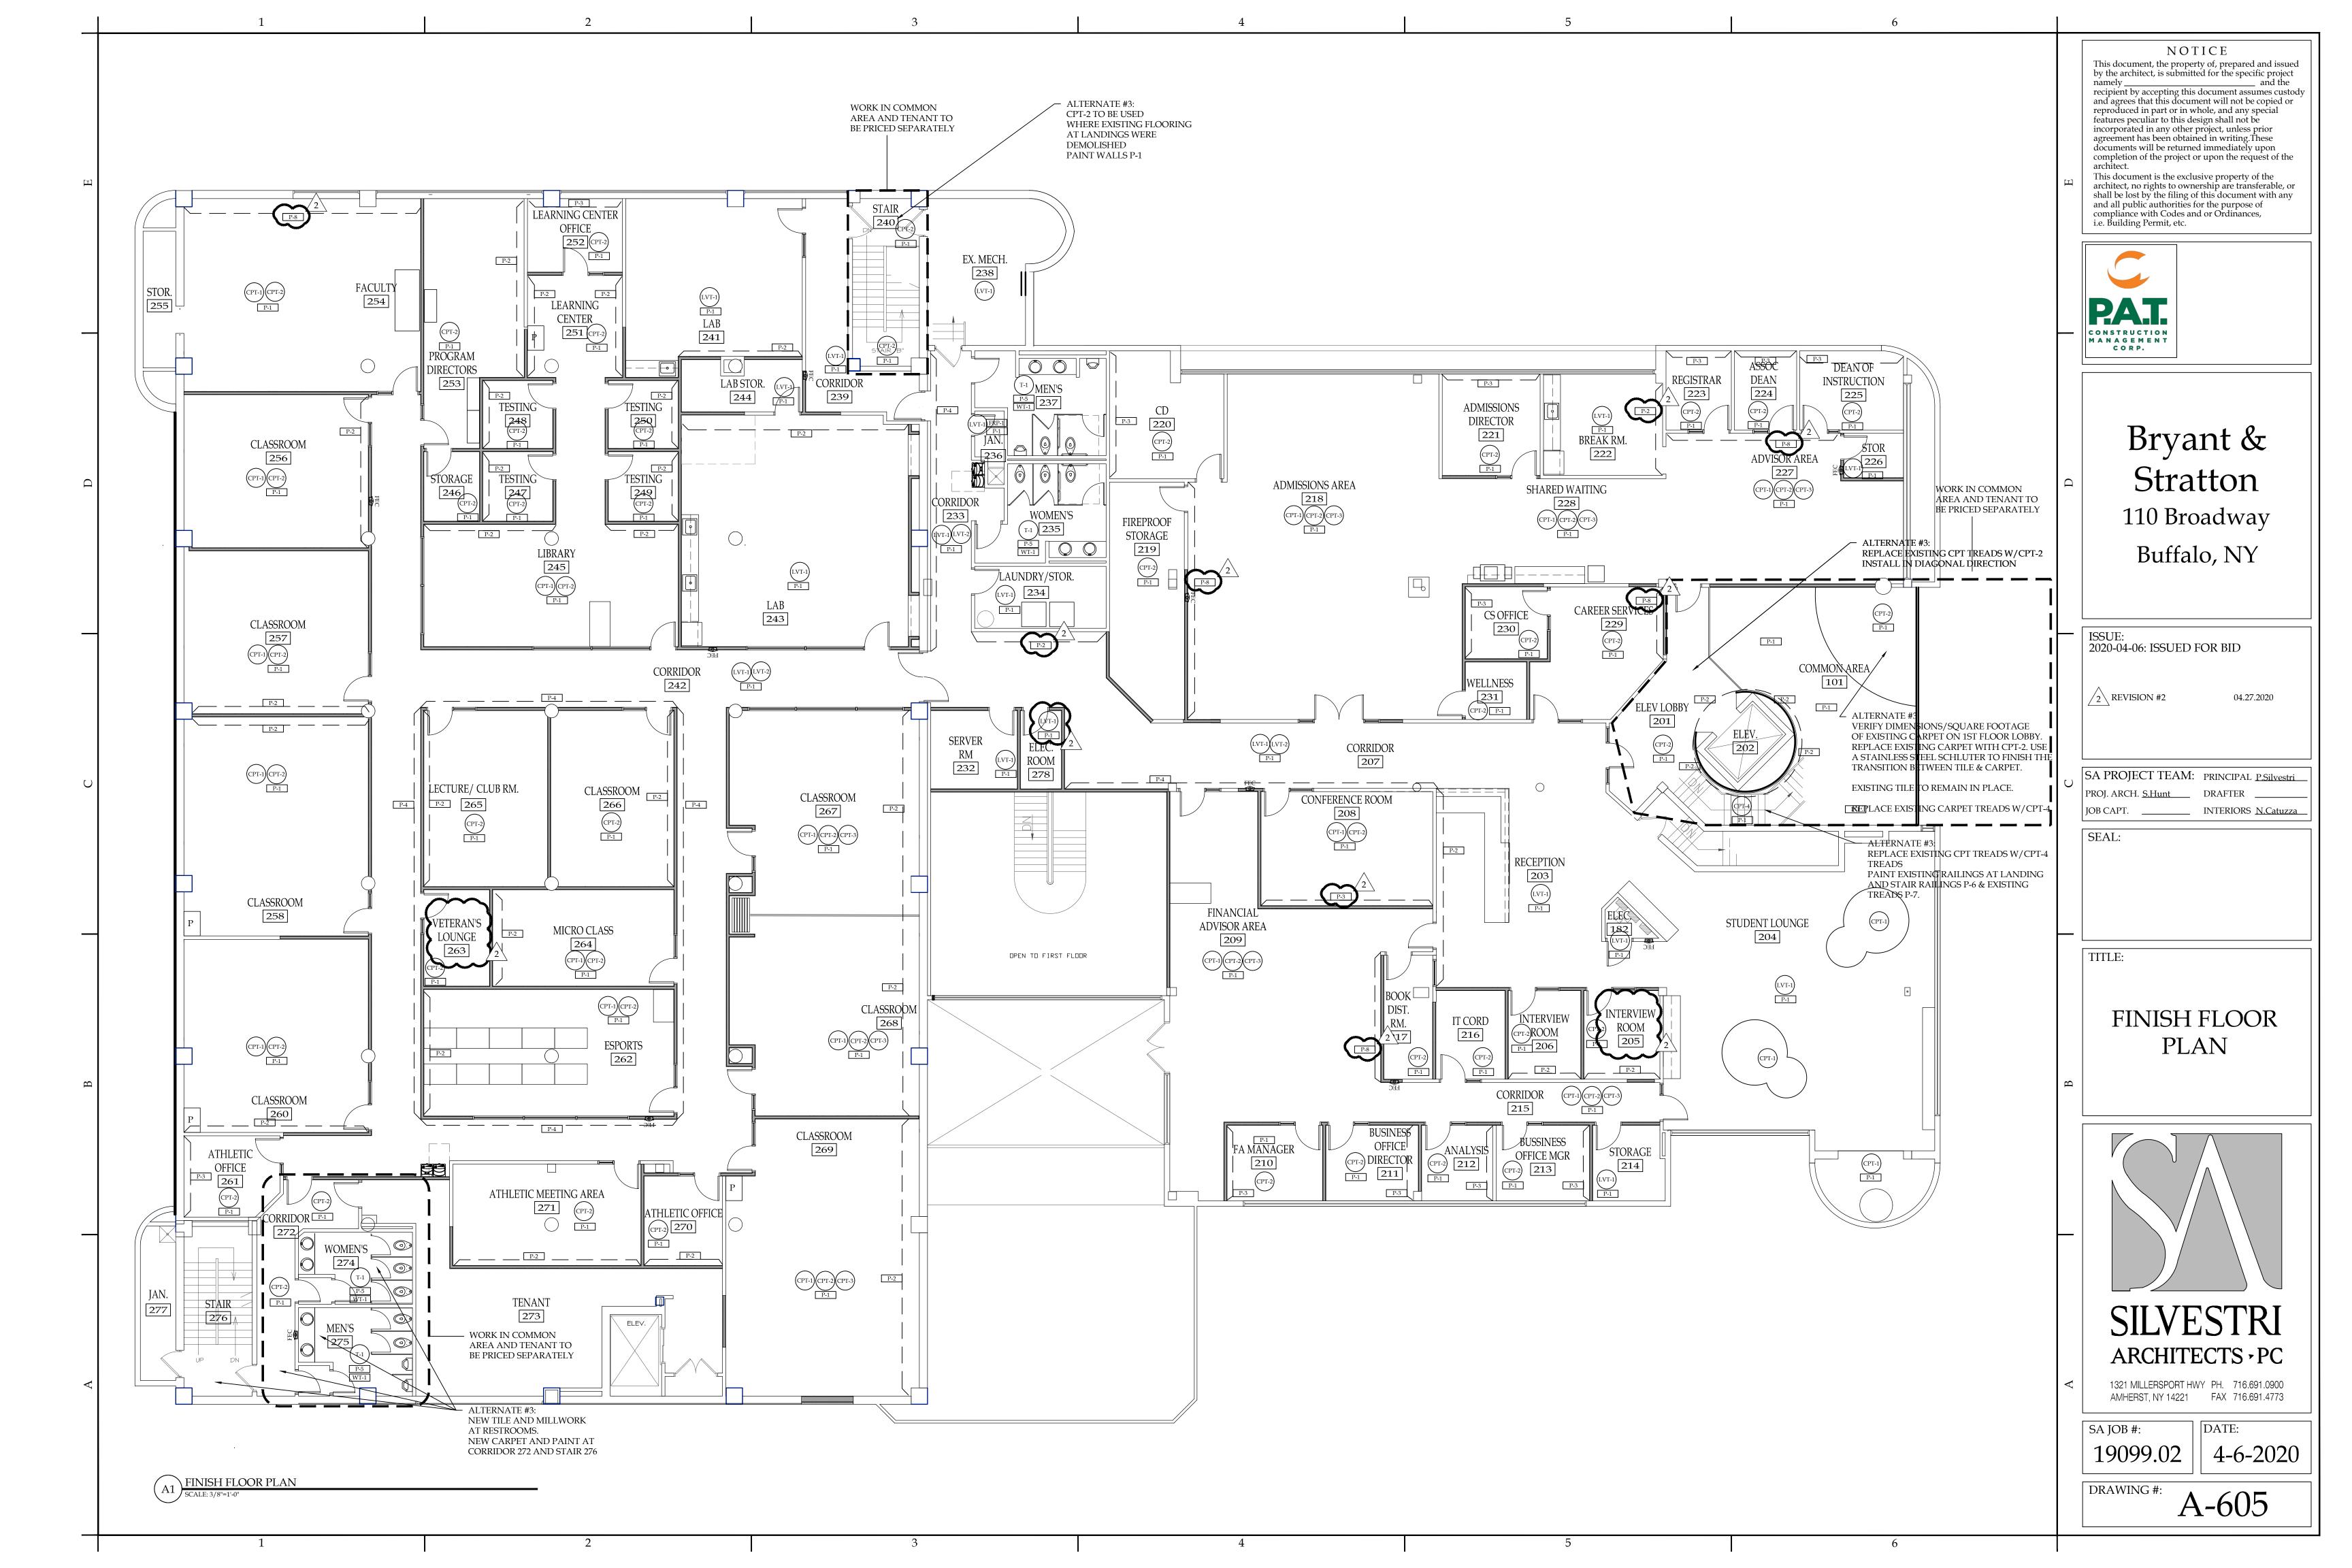

## **Refer to the Contract Drawings**

- Item No. 1: DELETE drawing A-101 dated 04/06/20 and REPLACE with the attached drawing A-101 Revision 2 dated 04/27/20. Micro class 259 removed, door 231 & 219 Revised, door 253 deleted, room 263 and 205 renamed.
- Item No. 2: DELETE drawing A-102 dated 04/06/20 and REPLACE with the attached drawing A-102 Revision 2 dated 04/27/20. Revised ceiling in 258 and 278.
- Item No. 3: DELETE drawing A-103 dated 04/06/20 and REPLACE with the attached drawing A-103 Revision 2 dated 04/27/20. Revised furniture layouts.
- Item No. 4: DELETE drawing A-402 dated 04/06/20 and REPLACE with the attached drawing A-402 Revision 2 dated 04/27/20. Revised millwork.
- Item No. 5: DELETE drawing A-601 dated 04/06/20 and REPLACE with the attached drawing A-601 Revision 2 dated 04/27/20. Revised door # 207, 219, and 231. Door 253 removed.
- Item No. 6: DELETE drawing A-603 dated 04/06/20 and REPLACE with the attached drawing A-603 Revision 2 dated 04/27/20. Revised finish selections.
- Item No. 7: DELETE drawing A-604 dated 04/06/20 and REPLACE with the attached drawing A-604 Revision 2 dated 04/27/20. Revised room finish schedule.
- Item No. 8: DELETE drawing A-605 dated 04/06/20 and REPLACE with the attached drawing A-605 Revision 2 dated 04/27/20. Revised finish floor plan.
- Item No. 9: DELETE drawing AD-101 dated 04/06/20 and REPLACE with the attached drawing AD-101 Revision 2 dated 04/27/20. Revised finish floor plan.