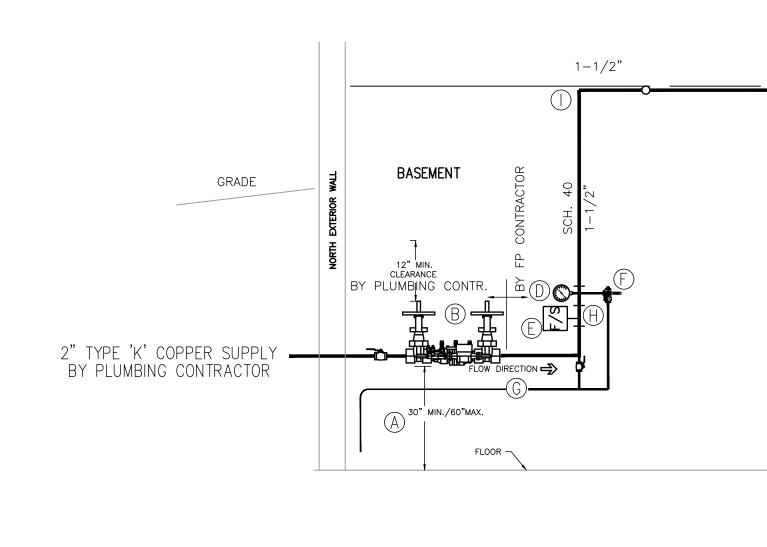

E EXISTING CEILING EXHAUST FAN PER SCHEDULE AND RECONNECT DUCTWORK.

5. INSTALL NEW SUPPLY REGISTER IN NEW LOCATION. EXTEND AND RECONNECT DUCTWORK.

6. DISCONNECT AND REMOVE EXHAUST FAN WITH RELATED DUCTWORK AND WALL GRILLE. COORDINATE PATCHING WITH G.C.

7. INSTALL NEW THERMOSTAT AND RECONNECT WIRING.





<u>Second floor</u> SCALE <u>1</u>"=1'-0"

## MECHANICAL CONSTRUCTION NOTES

- 1.
- 2. REPLACE DRAIN GRATE IN-KIND.
- 3. RECONNECT DUCTWORK.
- 4. INSTALL NEW THERMOSTAT AND RECONNECT WIRING.



SUPPLY



PROVIDE NEW PLUMBING FIXTURES PER SCHEDULE AND RECONNECT PIPING. AS APPLICABLE, INSTALL NEW SHUTOFF'S ON HOT & COLD WATER, NEW S/S FLEX LINES, TOILET WAX RING AND BOLTS.

REPLACE EXISTING CEILING EXHAUST FAN PER SCHEDULE AND





## BASEMENT PLAN scale <sup>1</sup>/<sub>4</sub>"=1'-0"



SECTION 'A' - SPRINKLER RISER DETAIL
1/2"=1'-0"

### - DCDA BACKFLOW PREVENTER BY PLUMBING CONTRACTOR. REFER TO DRAWING MP-1.

ELECTRICAL PANEL

WATER METER GENERATOR CONTROL

## GENERAL NOTES:

- A. ALL CONTRACTORS ARE RESPONSIBLE FOR PROPER FIELD FITTING AND QUANTITY OF WORK. ALL CONTRACTORS SHALL TAKE FIELD MEASUREMENTS AS REQUIRED AND BE RESPONSIBLE FOR FIELD VERIFICATION PRIOR TO FABRICATION OF PIPING. ALL CONTRACTORS SHALL BE RESPONSIBLE TO REPAIR ANY CONDITIONS DISTURBED OR DAMAGED DURING CONSTRUCTION (TO MATCH EXISTING).
- B. ALL WORK SHALL CONFORM TO ALL STATE AND LOCAL CODES, RULES AND REGULATIONS AND ORDINANCES WITH LOCAL AMMEDNMENTS. THE CONTRACTOR SHALL SECURE AND PAY ALL FEES AND PERMITS PERTAINING TO THE CONTRACT.
- C. FIRE PROTECTION CONTRACTOR IS RESPONSIBLE FOR SITE INV