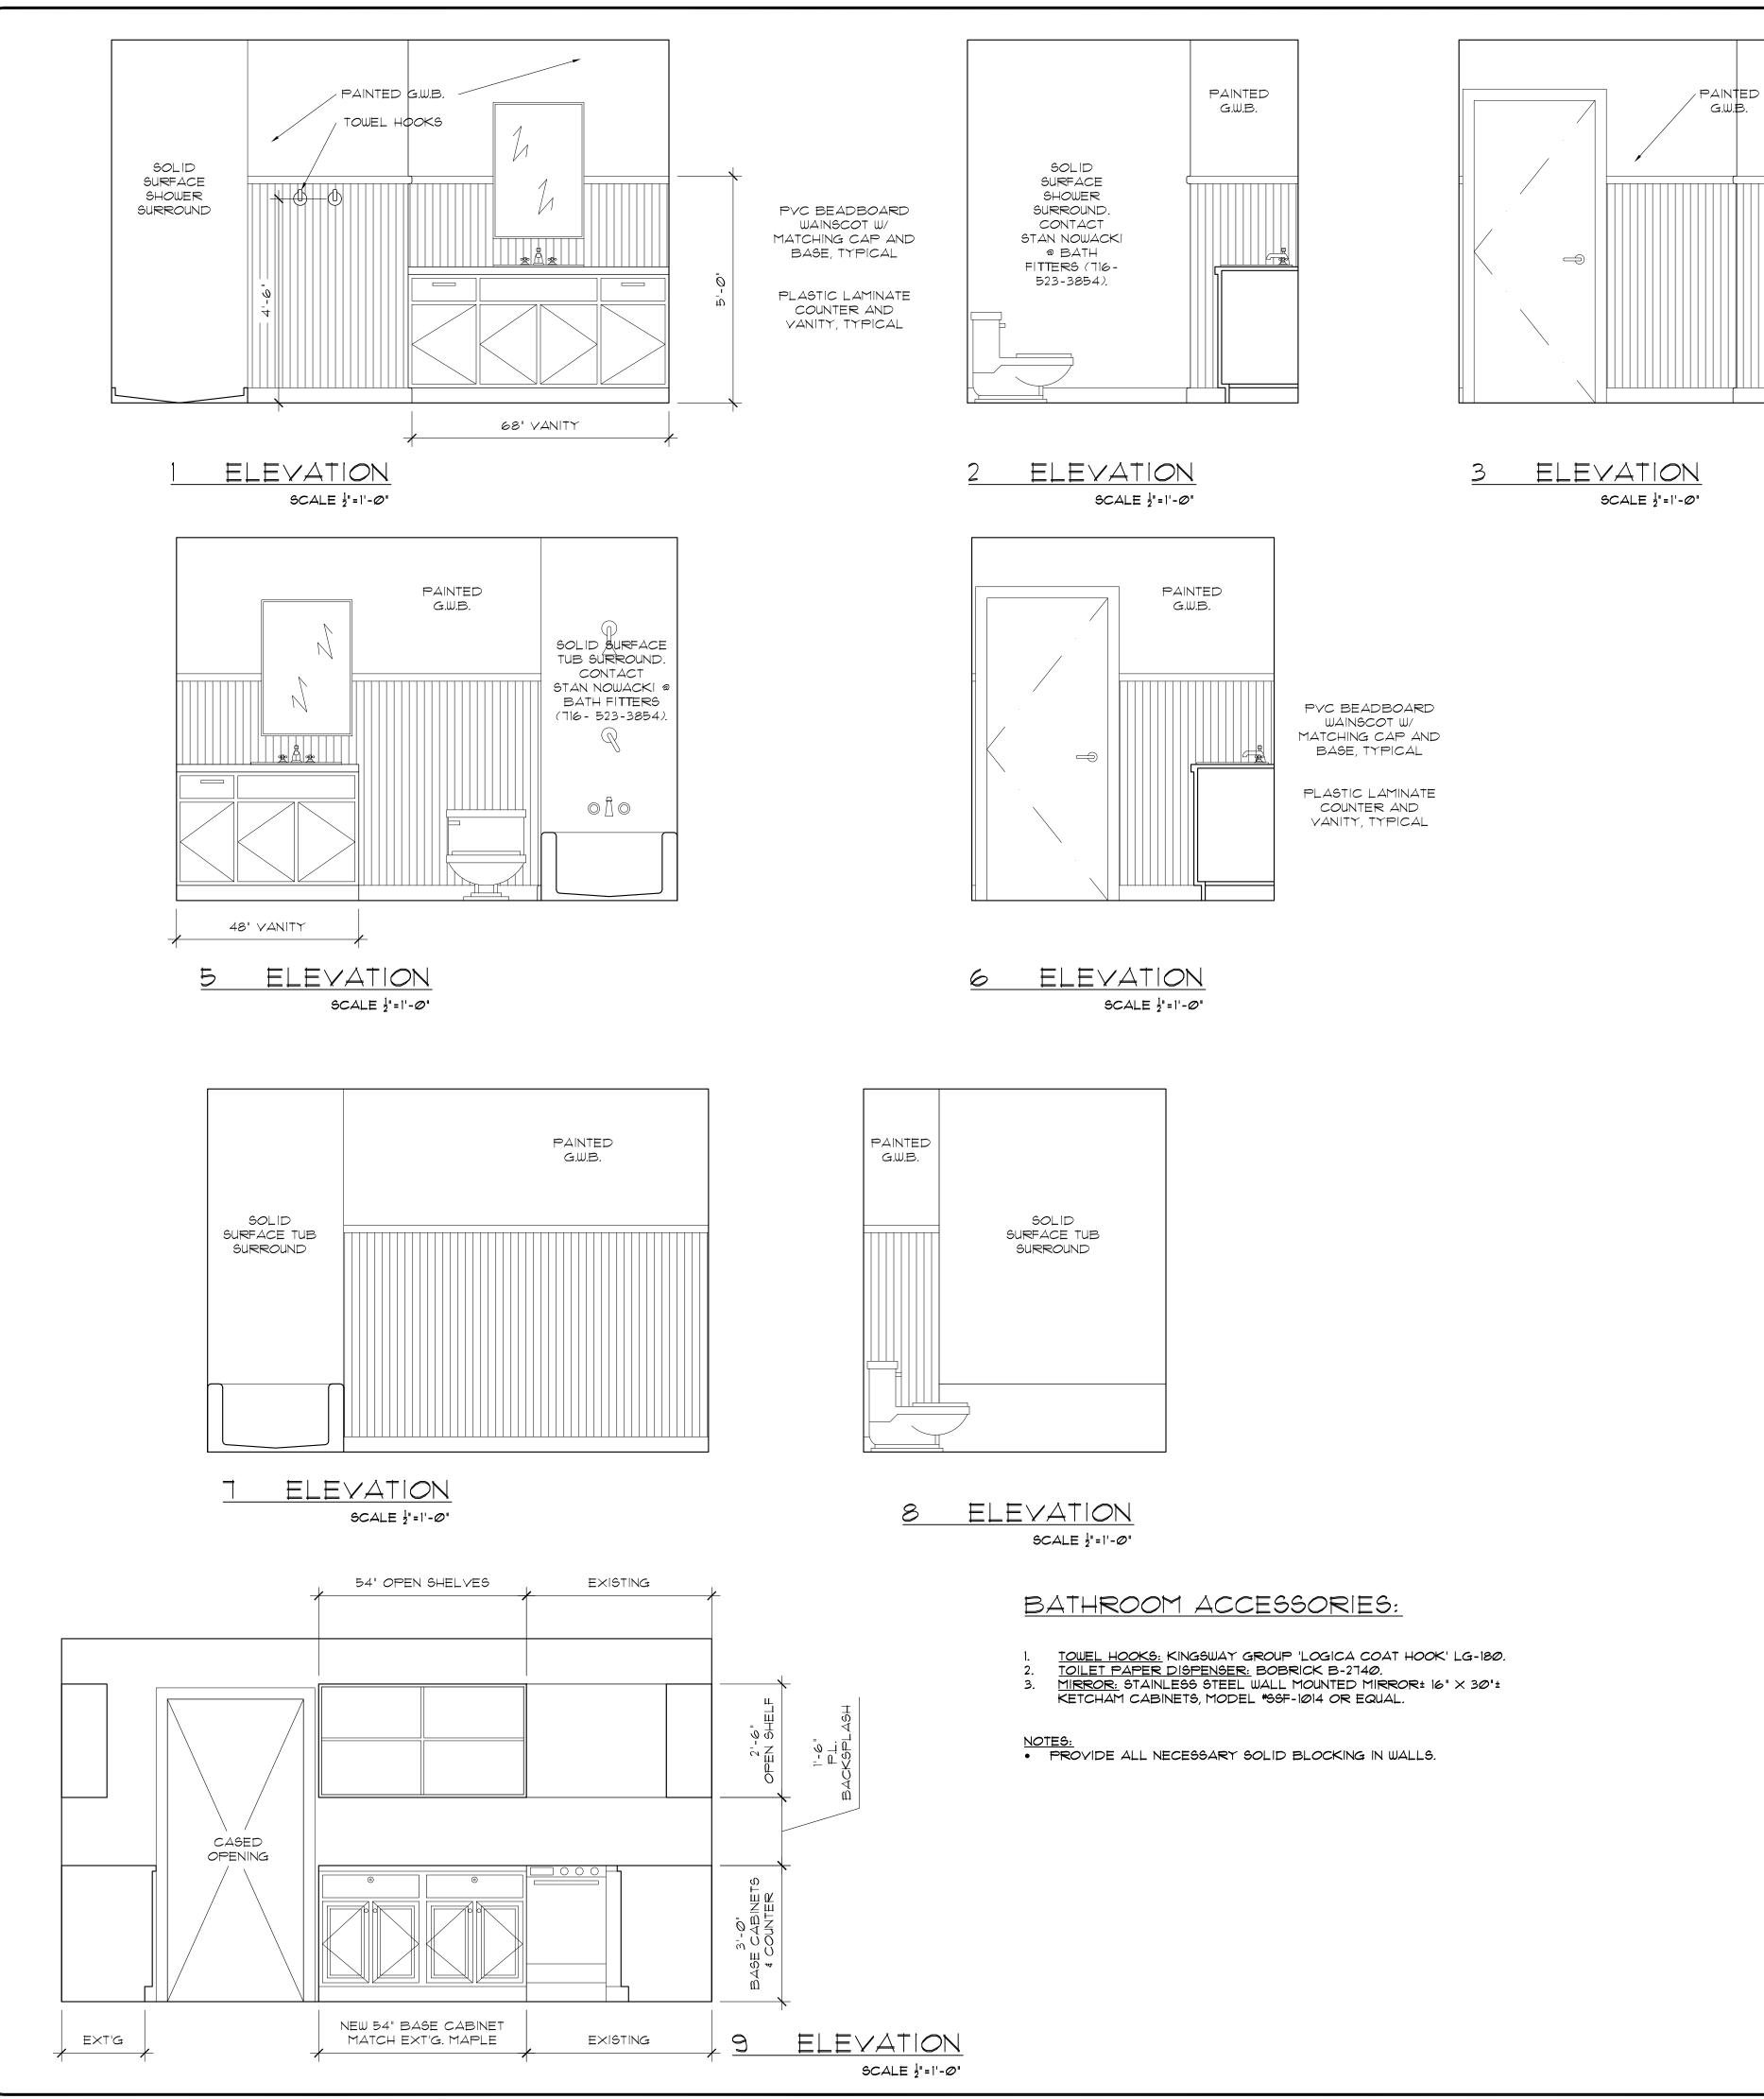

|
| AINTED<br>GWB.<br>BACKSPLASH<br>GWER<br>COUNTER<br>BACKSPLASH |                                                                                          | NDOM         |              |              |             |               | BTING WINDOW<br>1<br>PAINTED<br>G.W.B. | Schedule and Inte                                                                                                                                                                                             |



WALL BASE PER

FINISH SCHEDULE





11 ELEVATION

SCALE <sup>1</sup>/<sub>2</sub>"=1'-Ø"

PAINTED G.W.B.  $12 \quad \text{ELEVATION}$ 

SCALE  $\frac{1}{2}$ "=1'-Ø"





\_\_\_\_\_

 $\bigcirc$ 

 $\square$ 

R

SOLID

SURFACE SHOWER

SURROUND















## <u>BED 1</u> 145 SF CH=8'-Ø"

### <u>BED 2</u> 154 SF CH=8'-Ø"

## <u>BED 3</u> 165 SF CH=8'-Ø"

| C of WNY<br>ence<br>Floor Reflected Ceiling Plan                    | ARCHITECT.<br>PROJECT, M2<br>THE RECIPIE<br>CUSTODY AN<br>OR REPRODI<br>FEATURES P<br>INCORPORAT<br>AGREEMENT<br>WILL BE RET<br>PROJECT.<br>THIS DOCUMENT I<br>DOCUMENT I<br>DUROSE OF<br>BUILDING PE<br>PROPERTY R<br>UNDER BANK<br>AT ANY TIME | NT, BY ACCEPTIN<br>ID AGREES THAT<br>ICED IN PART OR<br>EQULIAR TO THIS<br>TEO INTO ANY OTH<br>HAS BEEN OBTAIL<br>URNED IMMEDIAT<br>ENT IS THE EXCLI<br>ARCHITECT. NO F<br>UTH ANY AND AL<br>EL, OR SHALL BE<br>WITH ANY AND AL<br>EL, OR SHALL BE<br>WITH ANY AND AL<br>ICOMPLIANCE WITH ANY AND<br>R