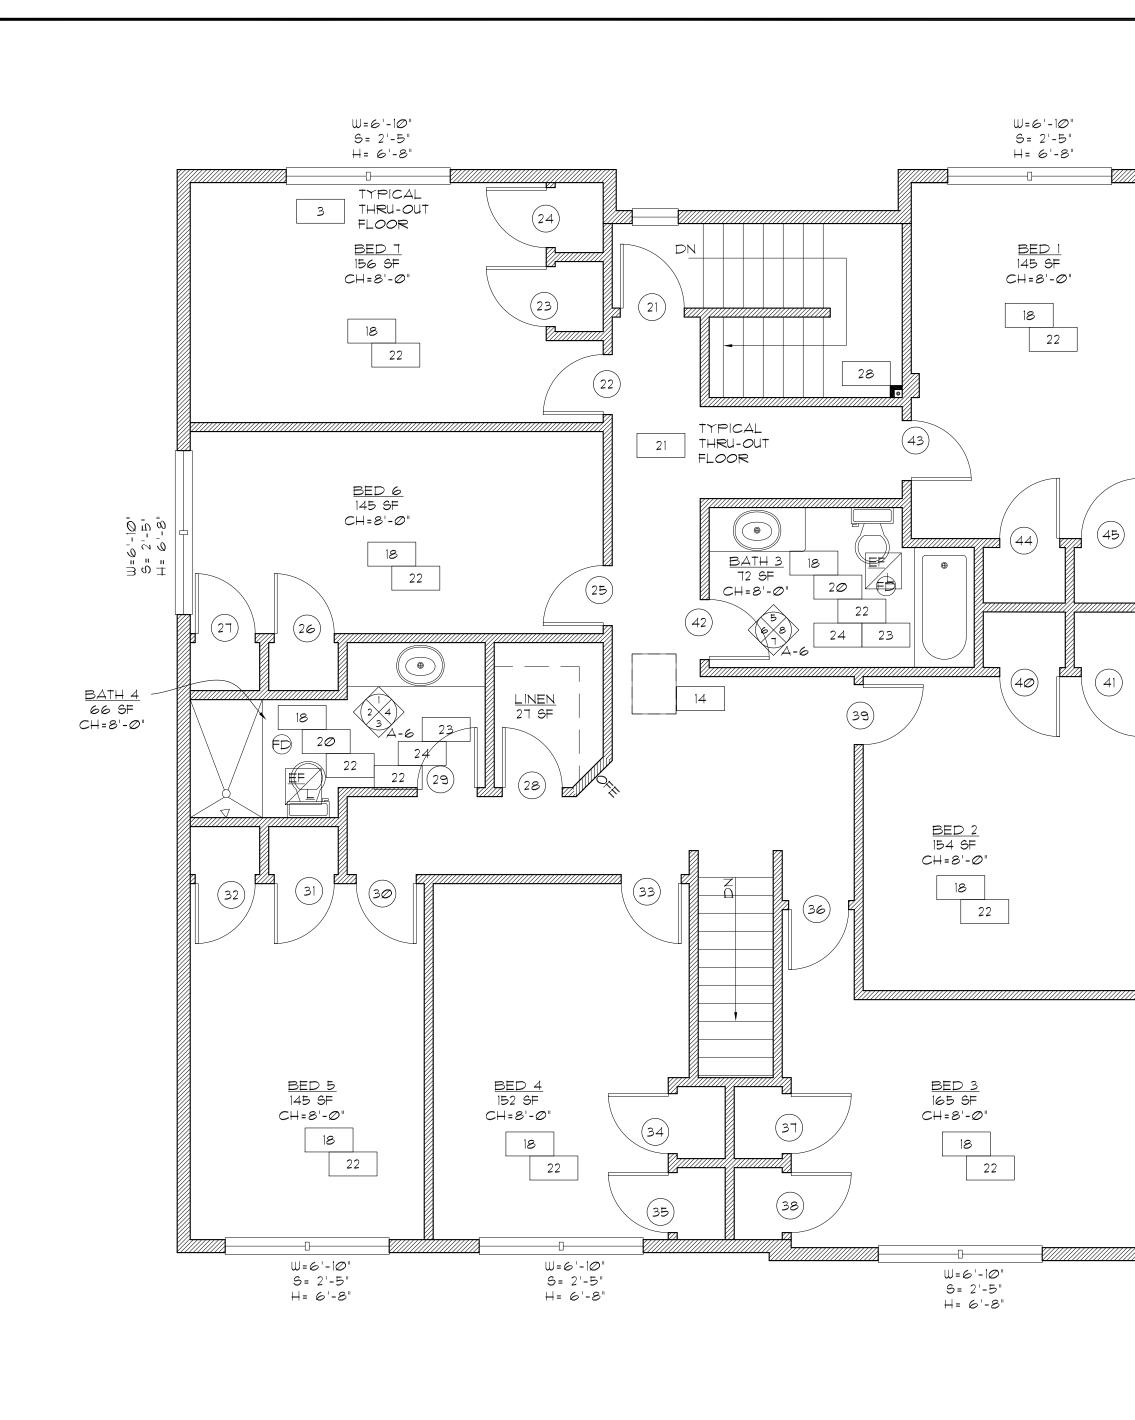

## CONSTRUCTION NOTES

- I. ADD 4' HIGH PVC PICKET FENCE FROM EDGE OF HOUSE TO FRONT PROPERTY LINE AND 5' HIGH BLACK VINYL COATED CHAINLINK FENCE TO REAR PROPERTY LINE AS INDICATED. PROVIDE FRONT AND REAR YARD GATES, 4' WIDE.
- 2. PATCH ASPHALT AT REMOVED GATES IN PARKING AREA.
- 3. PATCH & PAINT G.W.B. AT ALL REMOVED HARDWARE (INCLUDING WINDOW TREATMENTS), EQUIPMENT, LIGHTS, WINDOW TREATMENTS, DAMAGED AREAS, TYP. ALL FLOORS
- 4. INSTALL NEW AUTOMATIC SPRINKLER SYSTEM. SEE FIRE PROTECTION DRAWINGS.
- 5. INSTALL NEW DOORS IN EXISTING FRAMES.

6.

٦.

- INSTALL NEW FRAME AND DOOR IN EXISTING ROUGH OPENING.
- PROVIDE NEW 2×4 AT 16" O.C. STUD WALL WITH 🖉 G.W.B. EA. SIDE
- FLOOR TO STRUCTURE ABOVE. PATCH CEILING. 8. TRIM OUT EXISTING ROUGH OPENING WITH DOOR CASING FOR NEW
- CASED OPENING. 9. INSTALL GLASS BLOCK WINDOWS WITH VENTS. VERIFY MASONRY OPENING IN FIELD TRIM OUT INTERIOR LAMB LIE AD AND GUI
- OPENING IN FIELD. TRIM OUT INTERIOR JAMB, HEAD, AND SILL. 10. INSTALL NEW EXPOSED AUTOMATIC SPRINKLER SYSTEM.
- COORDINATE WITH FIRE PROTECTIONS PLANS. PATCH CEILING FINISHED AS NECESSARY.
- 11. REPLACE EXTERIOR BASEMENT ACCESS W/ BILCO CLASSIC SERIES PRIMED STEEL BASEMENT DOOR (MODEL 'C') OR EQUIVALENT AND BUILD NEW WOOD ENCLOSURE PER DETAIL DRAWINGS. CLEAN AND TUCK POINT INTERIOR OF CMU STAIRWELL WALLS, PARGE, AND PAINT.
- <u>ADD ALTERNATE \*2:</u> REPLACE FURNACE. SEE MEP DRAWINGS.
   REPLACE EXISTING WATER TANK. SEE MEP DRAWINGS.
- 14. INSTALL NEW FIRE RATED ATTIC ACCESS HATCH. ELMDOR FRC 22" ×
   30" INSULATED FIRE RATED CEILING ACCESS DOOR, OR EQUIVALENT.
   15. PROVIDE AND INSTALL LOCKING PLASTIC LAMINATE CABINETS PER
- ELEVATIONS.
- 16. PROVIDE NEW P.T. WOOD STEPS AND METAL HANDRAIL.
- 17. NEW 36" HIGH PVC GUARD. SECURE TO WALL AND POSTS.18. PROVIDE NEW WALL BASE. SEE FINISH SCHEDULE.
- 19. PATCH SIDING, MATCH EXISTING.
- 20. PROVIDE NEW PLUMBING FIXTURES. SEE MEP DRAWINGS.
- 21. INSTALL NEW 'POP-DOWN' AUTOMATIC SPRINKLER SYSTEM
- THROUGH-OUT FLOOR.REFER TO FIRE PROTECTION PLANS.22.PREPARE SUB-FLOOR AND INSTALL NEW FINISH FLOOR PER FINISH
- SCHEDULE. 23. PROVIDE NEW WALL FINISH. SEE FINISH SCHEDULE.
- 24. PROVIDE BATHROOM ACCESSORIES.
- 25. PROVIDE NEW PLASTIC LAMINATE COUNTER TOP. SEE FINISH SCHEDULE.
- 26. PROVIDE NEW CABINETS AND SHELVES TO MATCH EXISTING MAPLE..
- 27. PROVIDE NEW RUBBER TREADS AND LANDINGS.
  28. FIR OUT AT SPRINKLER RISER WITH 2x AND <sup>8</sup>/<sub>8</sub>" G.W.B. COORDINATE
- WITH FIRE PROTECTION DRAWINGS.