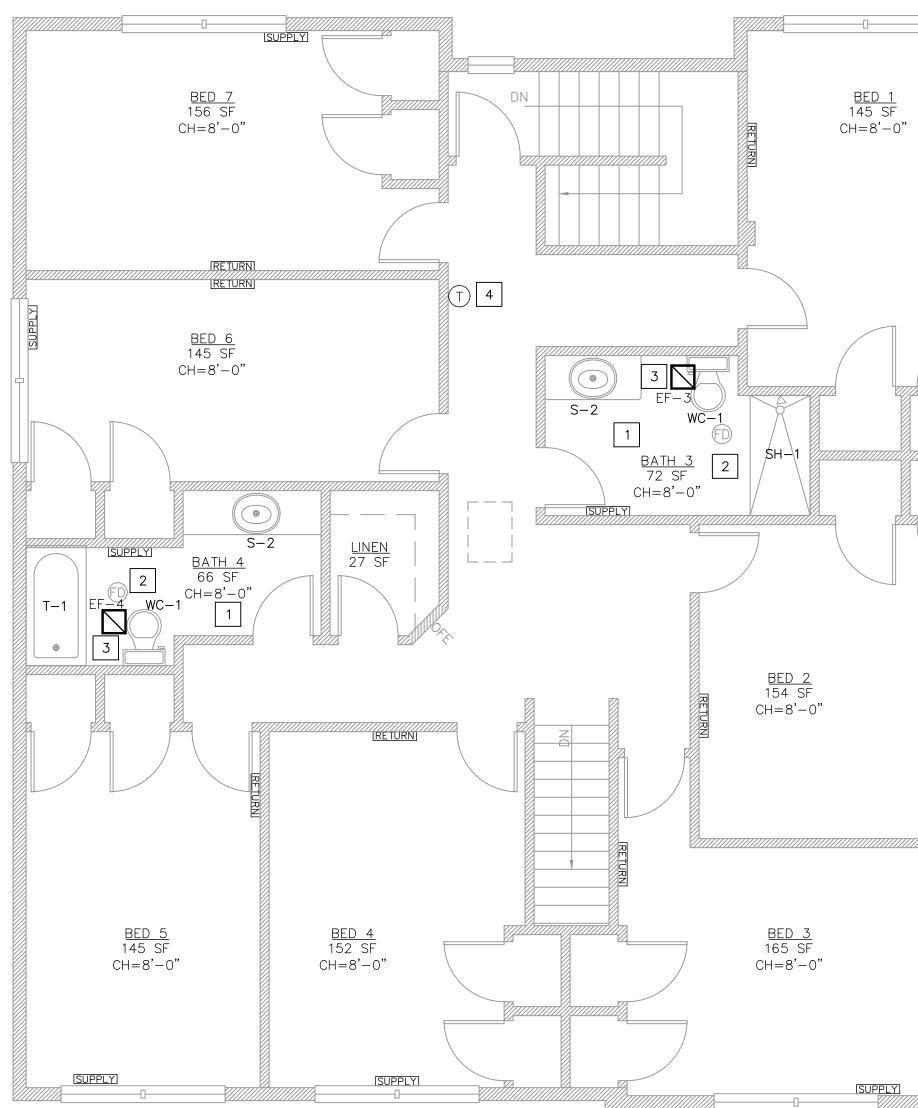

<li>6. AQUASTAT CONTROLLER, 100-180°F A</li> </ul> |







# 1.

2. 4.

## MECHANICAL CONSTRUCTION NOTES

#

PROVIDE NEW PLUMBING FIXTURES PER SCHEDULE AND RECONNECT PIPING. AS APPLICABLE, INSTALL NEW SHUTOFF'S ON HOT & COLD WATER, NEW S/S FLEX LINES, TOILET WAX RING AND BOLTS.

REPLACE DRAIN GRATE IN-KIND.

3. DISCONNECT, REMOVE, CLEAN, AND REINSTALL 2 COMPARTMENT SINK AND FAUCET INTO NEW MILLWORK. PROVIDE NEW WATER SUPPLY TUBING, TAILPIECES, AND TRAPS. COORDINATE WORK WITH G.C.

REPLACE EXISTING CEILING EXHAUST FAN PER SCHEDULE AND RECONNECT DUCTWORK.

5. INSTALL NEW SUPPLY REGISTER IN NEW LOCATION. EXTEND AND RECONNECT DUCTWORK.

6. DISCONNECT AND REMOVE EXHAUST FAN WITH RELATED DUCTWORK AND WALL GRILLE. COORDINATE PATCHING WITH G.C.

7. INSTALL NEW THERMOSTAT AND RECONNECT WIRING.





<u>Second floor</u> SCALE <u>1</u>"=1'-0"

## MECHANICAL CONSTRUCTION NOTES

- 1.
- 2. REPLACE DRAIN GRATE IN-KIND.
- 3. RECONNECT DUCTWORK.
- 4. INSTALL NEW THERMOSTAT AND RECONNECT WIRING.



SUPPLY



PROVIDE NEW PLUMBING FIXTURES PER SCHEDULE AND RECONNECT PIPING. AS APPLICABLE, INSTALL NEW SHUTOFF'S ON HOT & COLD WATER, NEW S/S FLEX LINES, TOILET WAX RING AND BOLTS.

REPLACE EXISTING CEILING EXHAUST FAN PER SCHEDULE AND





## BASEMENT PLAN scale <sup>1</sup>/<sub>4</sub>"=1'-0"



SECTION 'A' - SPRINKLER RISER DETAIL
1/2"=1'-0"

### - DCDA BACKFLOW PREVENTER BY PLUMBING CONTRACTOR. REFER TO DRAWING MP-1.

ELECTRICAL PANEL

WATER METER GENERATOR CONTROL

## GENERAL NOTES:

- A. ALL CONTRACTORS ARE RESPONSIBLE FOR PROPER FIELD FITTING AND QUANTITY OF WORK. ALL CONTRACTORS SHALL TAKE