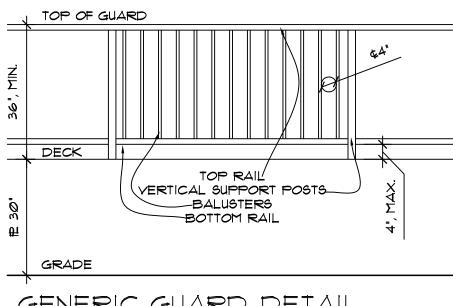

6.

٦.

- INSTALL NEW FRAME AND DOOR IN EXISTING ROUGH OPENING.
- PROVIDE NEW 2×4 AT 16" O.C. STUD WALL WITH 🖉 G.W.B. EA. SIDE
- FLOOR TO STRUCTURE ABOVE. PATCH CEILING. 8. TRIM OUT EXISTING ROUGH OPENING WITH DOOR CASING FOR NEW
- CASED OPENING. 9. INSTALL GLASS BLOCK WINDOWS WITH VENTS. VERIFY MASONRY OPENING IN FIELD TRIM OUT INTERIOR LAMB LIE AD AND GUI
- OPENING IN FIELD. TRIM OUT INTERIOR JAMB, HEAD, AND SILL. 10. INSTALL NEW EXPOSED AUTOMATIC SPRINKLER SYSTEM.
- COORDINATE WITH FIRE PROTECTIONS PLANS. PATCH CEILING FINISHED AS NECESSARY.
- 11. REPLACE EXTERIOR BASEMENT ACCESS W/ BILCO CLASSIC SERIES PRIMED STEEL BASEMENT DOOR (MODEL 'C') OR EQUIVALENT AND BUILD NEW WOOD ENCLOSURE PER DETAIL DRAWINGS. CLEAN AND TUCK POINT INTERIOR OF CMU STAIRWELL WALLS, PARGE, AND PAINT.
- <u>ADD ALTERNATE \*2:</u> REPLACE FURNACE. SEE MEP DRAWINGS.
   REPLACE EXISTING WATER TANK. SEE MEP DRAWINGS.
- 14. INSTALL NEW FIRE RATED ATTIC ACCESS HATCH. ELMDOR FRC 22" ×
   30" INSULATED FIRE RATED CEILING ACCESS DOOR, OR EQUIVALENT.
   15. PROVIDE AND INSTALL LOCKING PLASTIC LAMINATE CABINETS PER
- ELEVATIONS.
- 16. PROVIDE NEW P.T. WOOD STEPS AND METAL HANDRAIL.
- 17. NEW 36" HIGH PVC GUARD. SECURE TO WALL AND POSTS.18. PROVIDE NEW WALL BASE. SEE FINISH SCHEDULE.
- 19. PATCH SIDING, MATCH EXISTING.
- 20. PROVIDE NEW PLUMBING FIXTURES. SEE MEP DRAWINGS.
- 21. INSTALL NEW 'POP-DOWN' AUTOMATIC SPRINKLER SYSTEM
- THROUGH-OUT FLOOR.REFER TO FIRE PROTECTION PLANS.22.PREPARE SUB-FLOOR AND INSTALL NEW FINISH FLOOR PER FINISH
- SCHEDULE. 23. PROVIDE NEW WALL FINISH. SEE FINISH SCHEDULE.
- 24. PROVIDE BATHROOM ACCESSORIES.
- 25. PROVIDE NEW PLASTIC LAMINATE COUNTER TOP. SEE FINISH SCHEDULE.
- 26. PROVIDE NEW CABINETS AND SHELVES TO MATCH EXISTING MAPLE..
- 27. PROVIDE NEW RUBBER TREADS AND LANDINGS.
  28. FIR OUT AT SPRINKLER RISER WITH 2x AND <sup>8</sup>/<sub>8</sub>" G.W.B. COORDINATE
- WITH FIRE PROTECTION DRAWINGS.