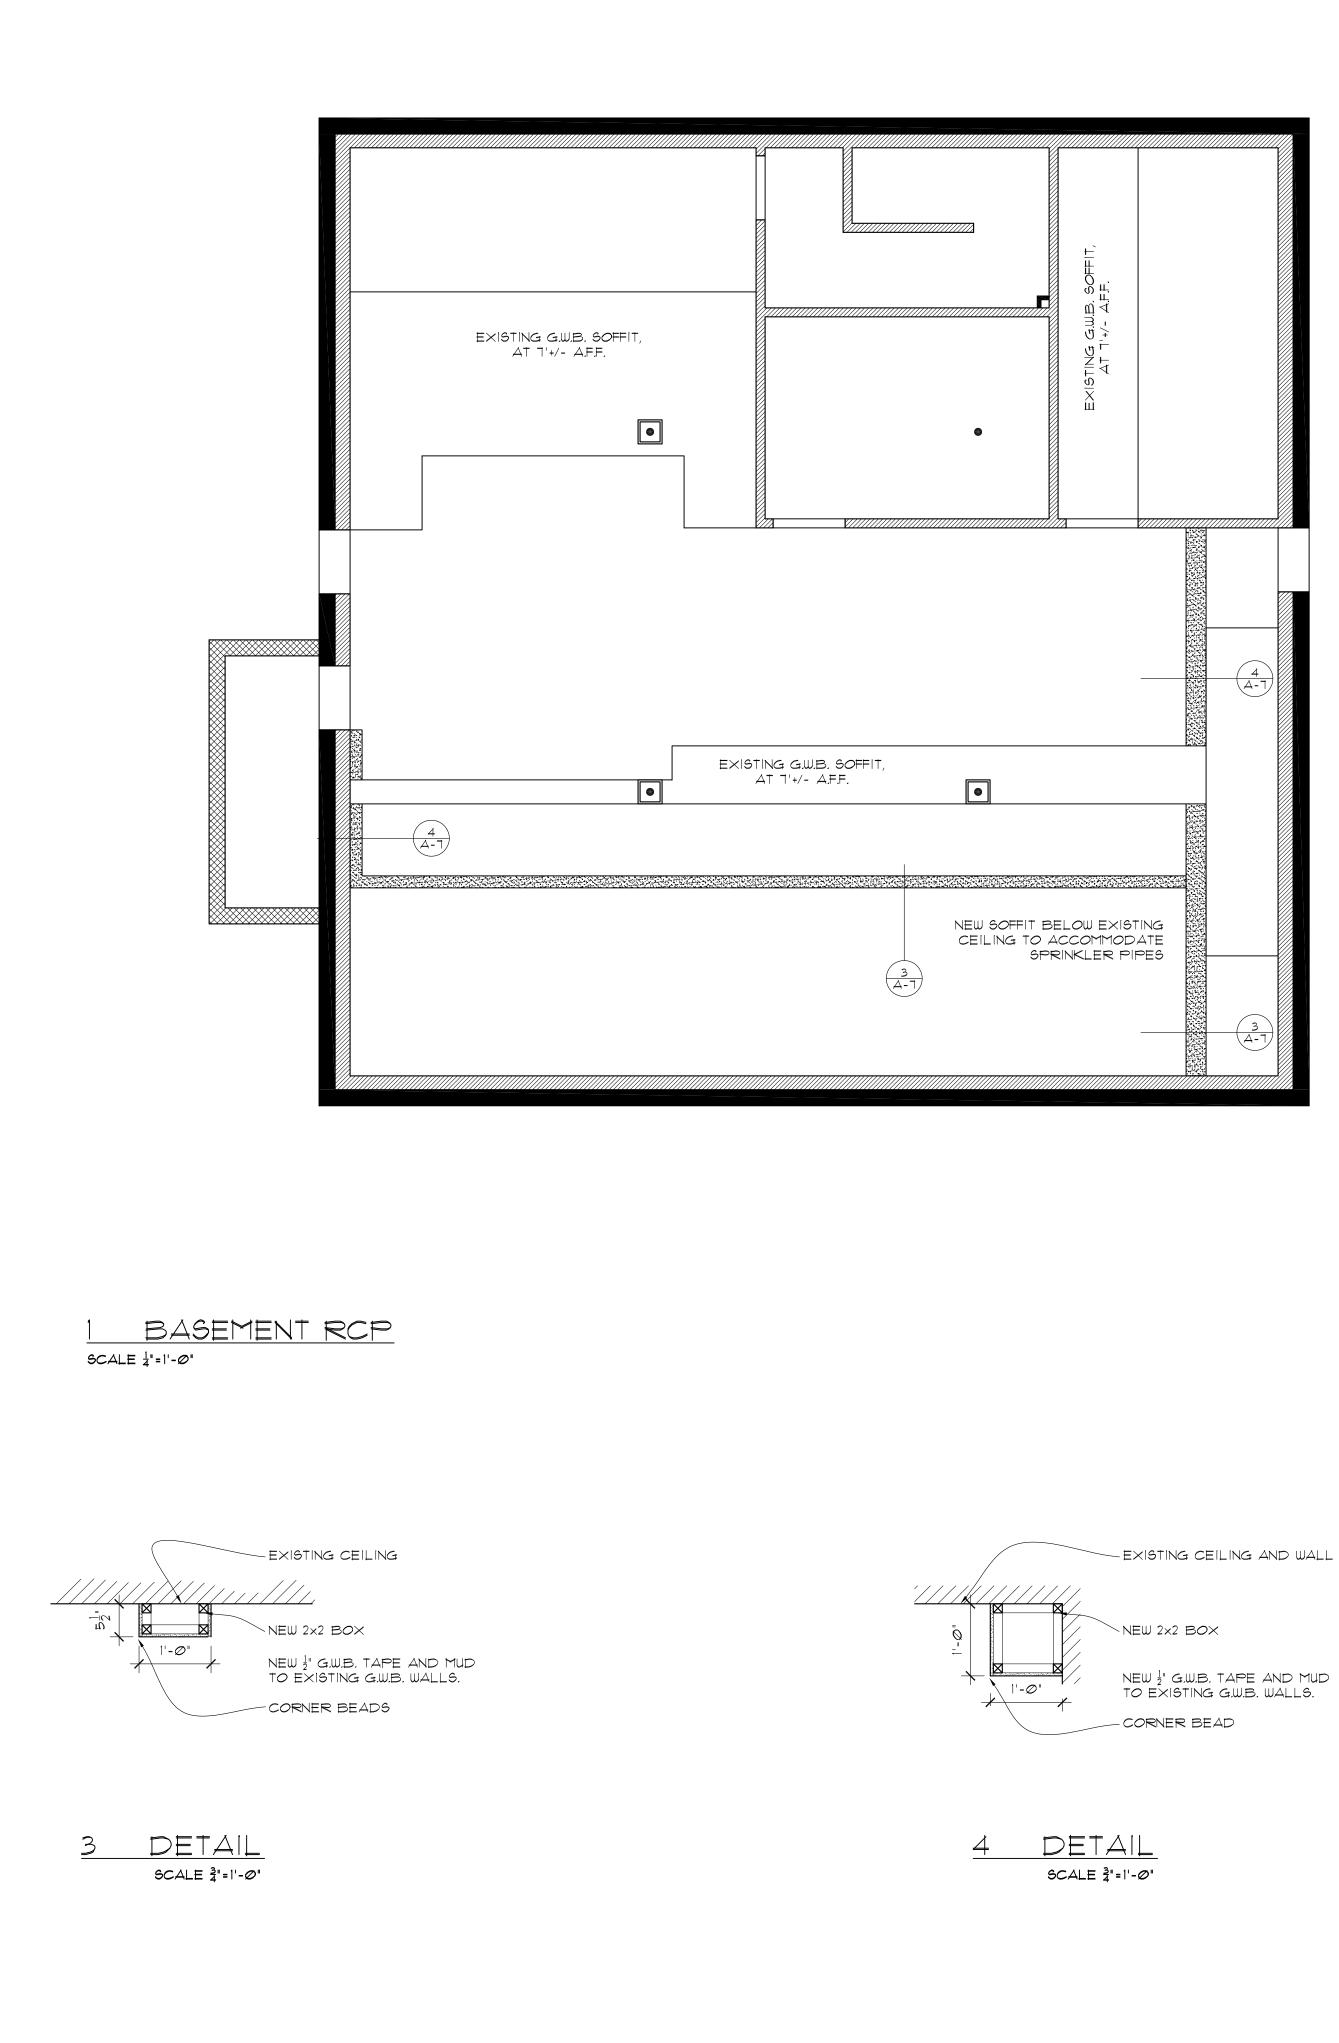

## CONSTRUCTION NOTES

- I. ADD 4' HIGH PVC PICKET FENCE FROM EDGE OF HOUSE TO FRONT PROPERTY LINE AND 5' HIGH BLACK VINYL COATED CHAINLINK FENCE TO REAR PROPERTY LINE AS INDICATED. PROVIDE FRONT AND REAR YARD GATES, 4' WIDE.
- 2. PATCH ASPHALT AT REMOVED GATES IN PARKING AREA.
- 3. PATCH & PAINT G.W.B. AT ALL REMOVED HARDWARE (INCLUDING WINDOW TREATMENTS), EQUIPMENT, LIGHTS, WINDOW TREATMENTS, DAMAGED AREAS, TYP. ALL FLOORS
- 4. INSTALL NEW AUTOMATIC SPRINKLER SYSTEM. SEE FIRE PROTECTION DRAWINGS.
- 5. INSTALL NEW DOORS IN EXISTING FRAMES.

6.

٦.

- INSTALL NEW FRAME AND DOOR IN EXISTING ROUGH OPENING.
- PROVIDE NEW 2×4 AT 16" O.C. STUD WALL WITH 🖉 G.W.B. EA. SIDE
- FLOOR TO STRUCTURE ABOVE. PATCH CEILING. 8. TRIM OUT EXISTING ROUGH OPENING WITH DOOR CASING FOR NEW
- CASED OPENING. 9. INSTALL GLASS BLOCK WINDOWS WITH VENTS. VERIFY MASONRY OPENING IN FIELD TRIM OUT INTERIOR LAMB LIE AD AND GUI
- OPENING IN FIELD. TRIM OUT INTERIOR JAMB, HEAD, AND SILL. 10. INSTALL NEW EXPOSED AUTOMATIC SPRINKLER SYSTEM.
- COORDINATE WITH FIRE PROTECTIONS PLANS. PATCH CEILING FINISHED AS NECESSARY.
- 11. REPLACE EXTERIOR BASEMENT ACCESS W/ BILCO CLASSIC SERIES PRIMED STEEL BASEMENT DOOR (MODEL 'C') OR EQUIVALENT AND BUILD NEW WOOD ENCLOSURE PER DETAIL DRAWINGS. CLEAN AND TUCK POINT INTERIOR OF CMU STAIRWELL WALLS, PARGE, AND PAINT.
- <u>ADD ALTERNATE \*2:</u> REPLACE FURNACE. SEE MEP DRAWINGS.
   REPLACE EXISTING WATER TANK. SEE MEP DRAWINGS.
- 14. INSTALL NEW FIRE RATED ATTIC ACCESS HATCH. ELMDOR FRC 22" ×
   30" INSULATED FIRE RATED CEILING ACCESS DOOR, OR EQUIVALENT.
   15. PROVIDE AND INSTALL LOCKING PLASTIC LAMINATE CABINETS PER
- ELEVATIONS.
- 16. PROVIDE NEW P.T. WOOD STEPS AND METAL HANDRAIL.
- 17. NEW 36" HIGH PVC GUARD. SECURE TO WALL AND POSTS.18. PROVIDE NEW WALL BASE. SEE FINISH SCHEDULE.
- 19. PATCH SIDING, MATCH EXISTING.
- 20. PROVIDE NEW PLUMBING FIXTURES. SEE MEP DRAWINGS.
- 21. INSTALL NEW 'POP-DOWN' AUTOMATIC SPRINKLER SYSTEM
- THROUGH-OUT FLOOR.REFER TO FIRE PROTECTION PLANS.22.PREPARE SUB-FLOOR AND INSTALL NEW FINISH FLOOR PER FINISH
- SCHEDULE. 23. PROVIDE NEW WALL FINISH. SEE FINISH SCHEDULE.
- 24. PROVIDE BATHROOM ACCESSORIES.
- 25. PROVIDE NEW PLASTIC LAMINATE COUNTER TOP. SEE FINISH SCHEDULE.
- 26. PROVIDE NEW CABINETS AND SHELVES TO MATCH EXISTING MAPLE..
- 27. PROVIDE NEW RUBBER TREADS AND LANDINGS.
  28. FIR OUT AT SPRINKLER RISER WITH 2x AND <sup>8</sup>/<sub>8</sub>" G.W.B. COORDINATE
- WITH FIRE PROTECTION DRAWINGS.