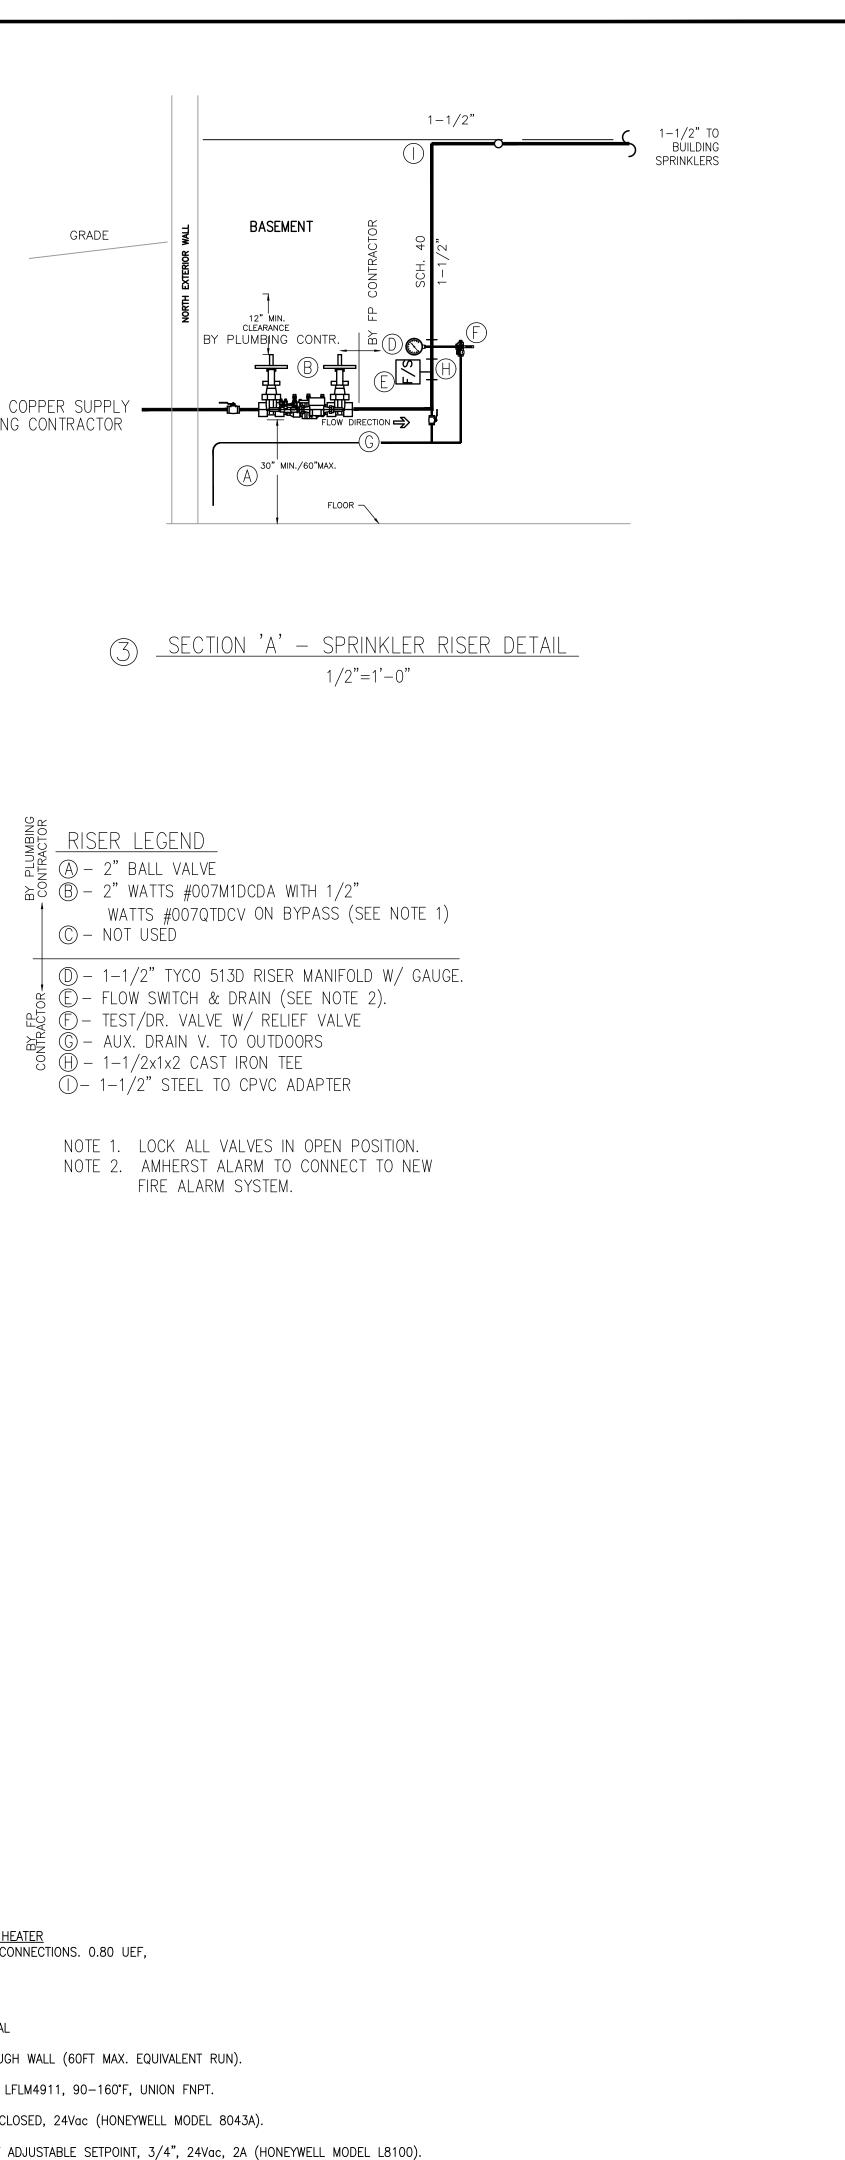

---------------------------------------------------------------------------------------------------------------------------------------------------------------------------------------|
| TEMPERATURE &<br>PRESSURE RELIEF<br>VALVE | <ul> <li>✓ TANK TEMPERATURE<br/>CONTROL</li> <li>✓ DRAIN</li> <li>✓ DRAIN</li> <li>✓ FULL PORT<br/>BALL VALVE</li> </ul> | CHECK VALVE | <ul> <li># EQUIPIVIEINT</li> <li>1. <u>HIGH EFFICIENCE DOMESTIC WATER H</u><br/>RUUD PE50, 40MBH, 3/4" WATER CO<br/>120V INDUCED DRAFT BLOWER</li> <li>2. <u>EXPANSION TANK:</u><br/>3.5 GALLON CAPACITY<br/>WATTS DETA-5 OR APPROVED EQUAL</li> <li>3. 2" COMB. AIR &amp; FLUE VENT THROUG</li> <li>4. TEMPERING VALVE: POWERS MODEL L</li> <li>5. 3/4" SOLENOID VALVE, NORMALLY CL</li> <li>6. AQUASTAT CONTROLLER, 100-180°F A</li> </ul> |







# 1.

2. 4.

## MECHANICAL CONSTRUCTION NOTES

#

PROVIDE NEW PLUMBING FIXTURES PER SCHEDULE AND RECONNECT PIPING. AS APPLICABLE, INSTALL NEW SHUTOFF'S ON HOT & COLD WATER, NEW S/S FLEX LINES, TOILET WAX RING AND BOLTS.

REPLACE DRAIN GRATE IN-KIND.

3. DISCONNECT, REMOVE, CLEAN, AND REINSTALL 2 COMPARTMENT SINK AND FAUCET INTO NEW MILLWORK. PROVIDE NEW WATER SUPPLY TUBING, TAILPIECES, AND TRAPS. COORDINATE WORK WITH G.C.

REPLACE EXISTING CEILING EXHAUST FAN PER SCHEDULE AND RECONNECT DUCTWORK.

5. INSTALL NEW SUPPLY REGISTER IN NEW LOCATION. EXTEND AND RECONNECT DUCTWORK.

6. DISCONNECT AND REMOVE EXHAUST FAN WITH RELATED DUCTWORK AND WALL GRILLE. COORDINATE PATCHING WITH G.C.

7. INSTALL NEW THERMOSTAT AND RECONNECT WIRING.





<u>Second floor</u> SCALE <u>1</u>"=1'-0"

## MECHAN