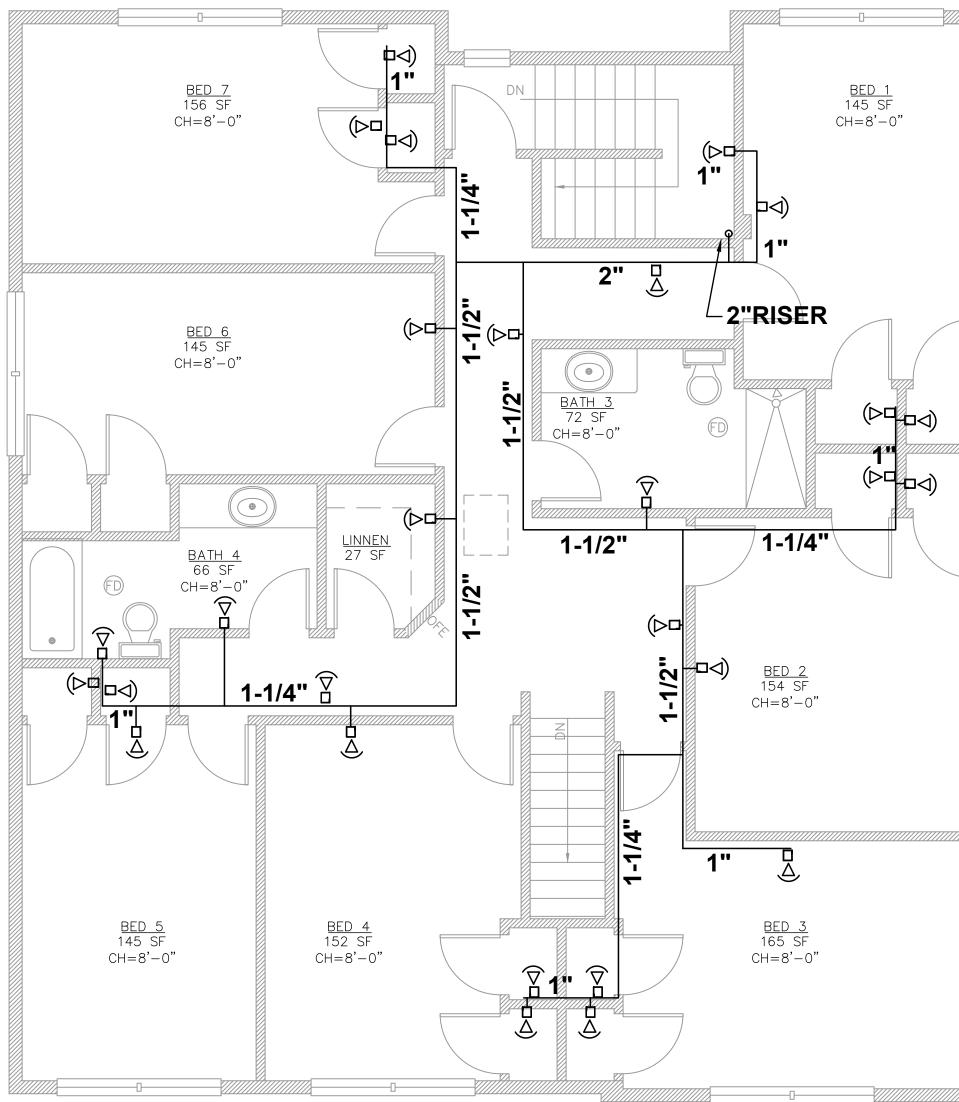

>

#

PROVIDE NEW PLUMBING FIXTURES PER SCHEDULE AND RECONNECT PIPING. AS APPLICABLE, INSTALL NEW SHUTOFF'S ON HOT & COLD WATER, NEW S/S FLEX LINES, TOILET WAX RING AND BOLTS.

REPLACE DRAIN GRATE IN-KIND.

ADD ALTERNATE #2: REPLACE EXISTING 112MBH OUTPUT FURNACE AND 5TON CONDENSING UNIT PER SCHEDULES.

4. REPLACE EXISTING 75GAL HOT WATER TANK WITH TWO (2) 50GAL TANKS PER SCHEDULE AND DETAIL.

## ELECTRICAL



CONSTRUCTION NOTES 1. <u>ADD ALTERNATE #2:</u> PROVIDE DISCONNECT/RECONNECT FOR REPLACEMENT OF EXISTING FURNACE AND CONDENSING. COORDINATE WITH MECHANICAL CONTRACTOR.

2. PROVIDE CIRCUIT FOR TWO (2) NEW HOT WATER TANKS AND RECIRC PUMP. COORDINATE WITH PLUMBING CONTRACTOR.

ADD ALTERNATE #3: PROVIDE NEW FIRE ALARM SYSTEM PER SPECIFICATIONS.

4. REPLACE LIGHT FIXTURES PER SCHEDULE.





SECOND FLOOR scale <sup>1</sup>/<sub>4</sub>"=1'-0"





## ELECTRICAL SPECIFICATIONS

- 1. GENERAL
- A. ALL ELECTRICAL WORK IS SUBJECT TO THE GENERAL REQUIREMENTS OF THE CONTRACT.
- LAWS, CODES, PERMITS & INSPECTIONS
- A. ALL WORK SHALL BE PERFORMED IN COMPLIANCE W/ ALL APPLICABLE FEDERAL, STATE & LOCAL CODES & ORDINANCES, AS WELL AS THE LATEST EDITION OF THE NATIONAL ELECTRICAL CODE INCLUDING SUBSEQUENT AMENDMENTS.
- B. AT COMPLETION OF WORK, THE ELECTRICAL CONTRACTOR SHALL DELIVER TO THE OWNER A CERTIFICATE OF INSPECTION & ACCEPTANCE OF THE WORK BY THE LOCAL INSPECTION AUTHORITY.
- 3. GUARANTEE
- A. THE CONTRACTOR SHALL GIVE A WRITTEN GUARANTEE UPON FINAL ACCEPTANCE OF THE WORK AGAINST DEFECTIVE WORKMANSHIP, MATERIALS, OR OPERATION THAT MAY APPEAR WITHIN ONE (1) YEAR OF FINAL ACCEPTAN