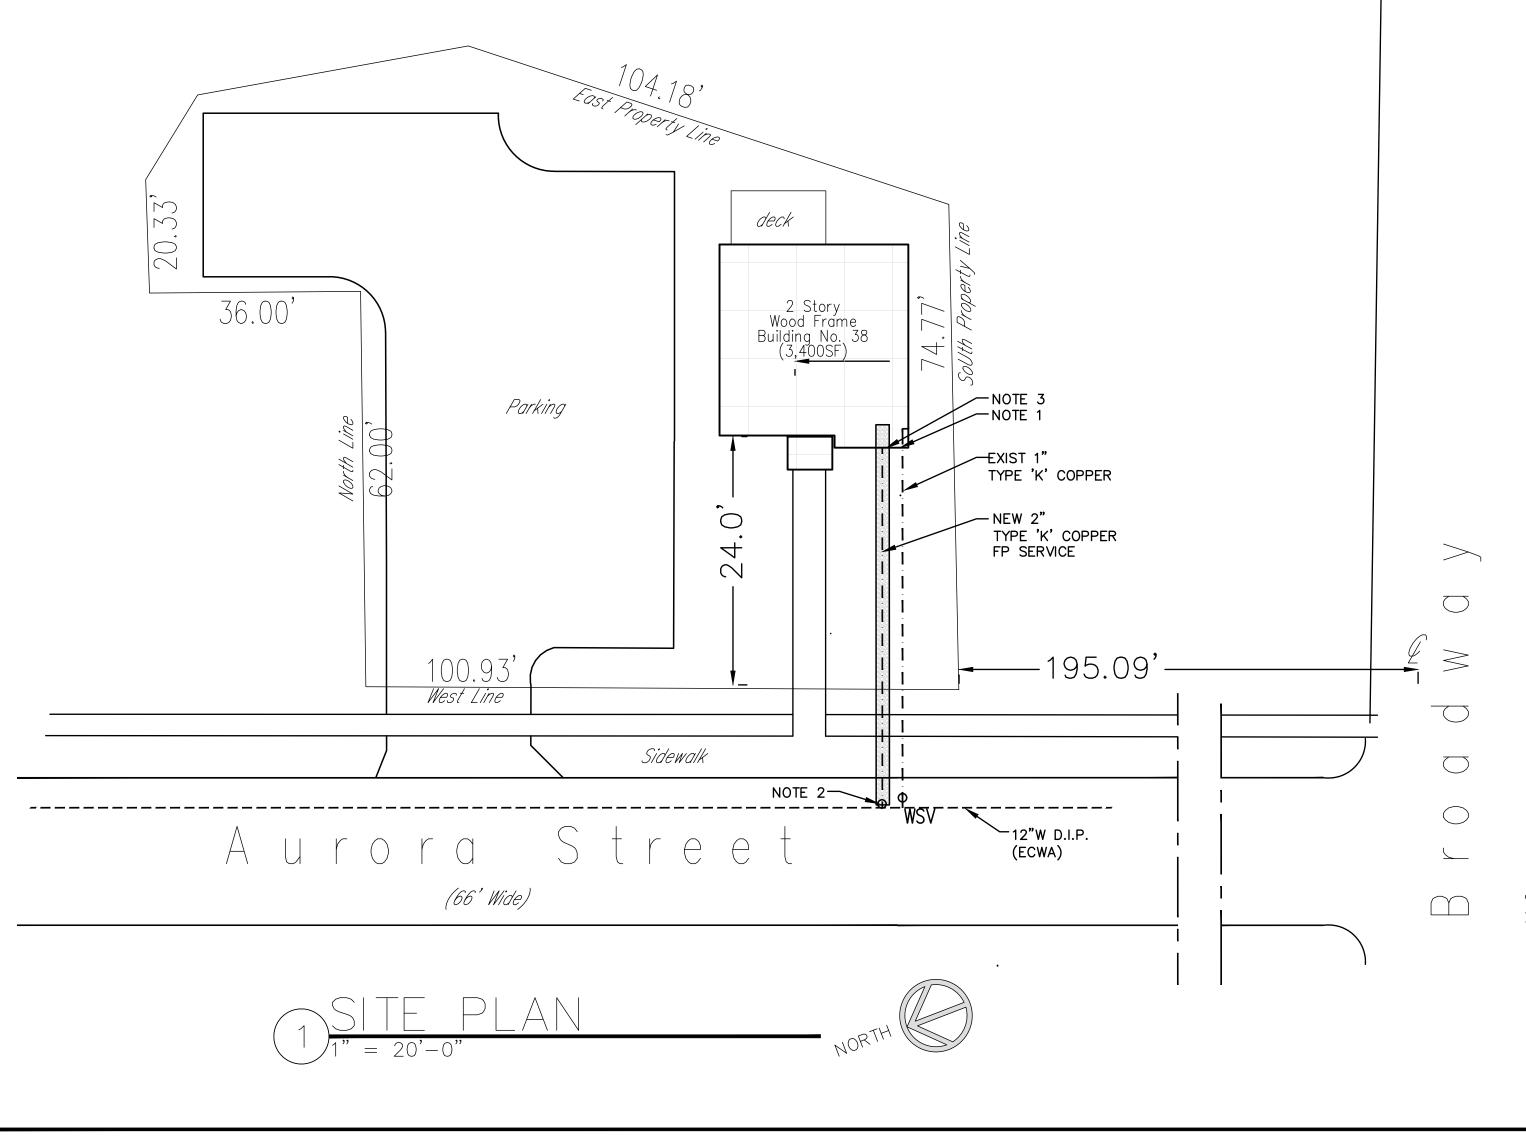

| CFM | EXTERNAL<br>S.P. (IN.) | WATTS<br>OR HP | RPM | ELECTRICAL | SONES | MANUF./<br>MODEL # |
| EF-1,2,3,4               | BATHROOMS                                                                                                                                                                              | 110 | 0.2                    | 0.9A/8.7W      | Ι   | 120/1/60   | 0.3   | BROAN /<br>XB110L  |
| 1. BACKDRA<br>2. LOUVERE | ACCESSORIES:       REMARKS:         1. BACKDRAFT DAMPER.       1. ENERGY STAR LABEL.         2. LOUVERED WALL DISCHARGE.       1. ENERGY STAR LABEL.         3. LIGHT AND NIGHT LIGHT. |     |                        |                |     |            |       |                    |



| HP<br>RPM<br>EFF. | ELECTRI<br>V/PH/Hz | C<br>M.C.A. | MAX<br>0.C.P. | ACCESSORIES |
|-------------------|--------------------|-------------|---------------|-------------|
| 1/2HP             | 120/1/60           | 11.5A       | 20A           | 1,2,3,4,5,6 |
|                   |                    |             |               |             |

PLUMBING SPECIFICATIONS

1. GENERAL

- A. ALL PLUMBING WORK IS SUBLECT TO THE GENERAL REQUIREMENTS OF THE CONTRACT. ALL OTHER ARTICLES EITHER SHOWN ON THE PLANS OR MENTIONED IN THE SPECIFICATIONS, TOGETHER WITH ALL NECESSARY FOR INCIDENTAL TO THE COMPLETION OF THE WORK, SHALL BE FURNISHED AND INSTALLED BY THE RESPECTIVE PLUMBING CONTRACTOR, UNLESS OTHERWISE STATED. ALL ADJUSTMENTS SHALL BE MADE AND SYSTEM TURNED OVER TO THE OWNER IN PERFECT WORK