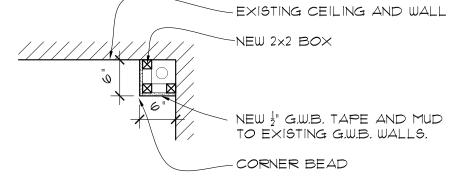

|
| AINTED<br>GWB.<br>BACKSPLASH<br>GWER<br>COUNTER<br>BACKSPLASH |                                                                                          | NDOM         |              |              |             |               | BTING WINDOW<br>1<br>PAINTED<br>G.W.B. | Schedule and Inte                                                                                                                                                                                             |



WALL BASE PER

FINISH SCHEDULE





11 ELEVATION

SCALE <sup>1</sup>/<sub>2</sub>"=1'-Ø"

PAINTED G.W.B.  $12 \quad \text{ELEVATION}$ 

SCALE  $\frac{1}{2}$ "=1'-Ø"





\_\_\_\_\_

 $\bigcirc$ 

 $\square$ 

R

SOLID

SURFACE SHOWER

SURROUND















## <u>BED 1</u> 145 SF CH=8'-Ø"

### <u>BED 2</u> 154 SF CH=8'-Ø"

## <u>BED 3</u> 165 SF CH=8'-Ø"

| C of WNY<br>ence<br>Floor Reflected Ceiling Plan                    | ARCHITECT.<br>PROJECT, M2<br>THE RECIPIE<br>CUSTODY AN<br>OR REPRODI<br>FEATURES P<br>INCORPORAT<br>AGREEMENT<br>WILL BE RET<br>PROJECT.<br>THIS DOCUMENT I<br>DOCUMENT I<br>DUROSE OF<br>BUILDING PE<br>PROPERTY R<br>UNDER BANK<br>AT ANY TIME | NT, BY ACCEPTIN<br>ID AGREES THAT<br>ICED IN PART OR<br>EQULIAR TO THIS<br>TEO INTO ANY OTH<br>HAS BEEN OBTAIL<br>URNED IMMEDIAT<br>ENT IS THE EXCLI<br>ARCHITECT. NO F<br>UTH ANY AND AL<br>EL, OR SHALL BE<br>WITH ANY AND AL<br>EL, OR SHALL BE<br>WITH ANY AND AL<br>ICOMPLIANCE WITH ANY AND<br>RMIT, ETC. | D AND SUE<br>G THIS DOCU<br>THIS DOCU<br>THIS DOCU<br>THIS DOCU<br>THIS D