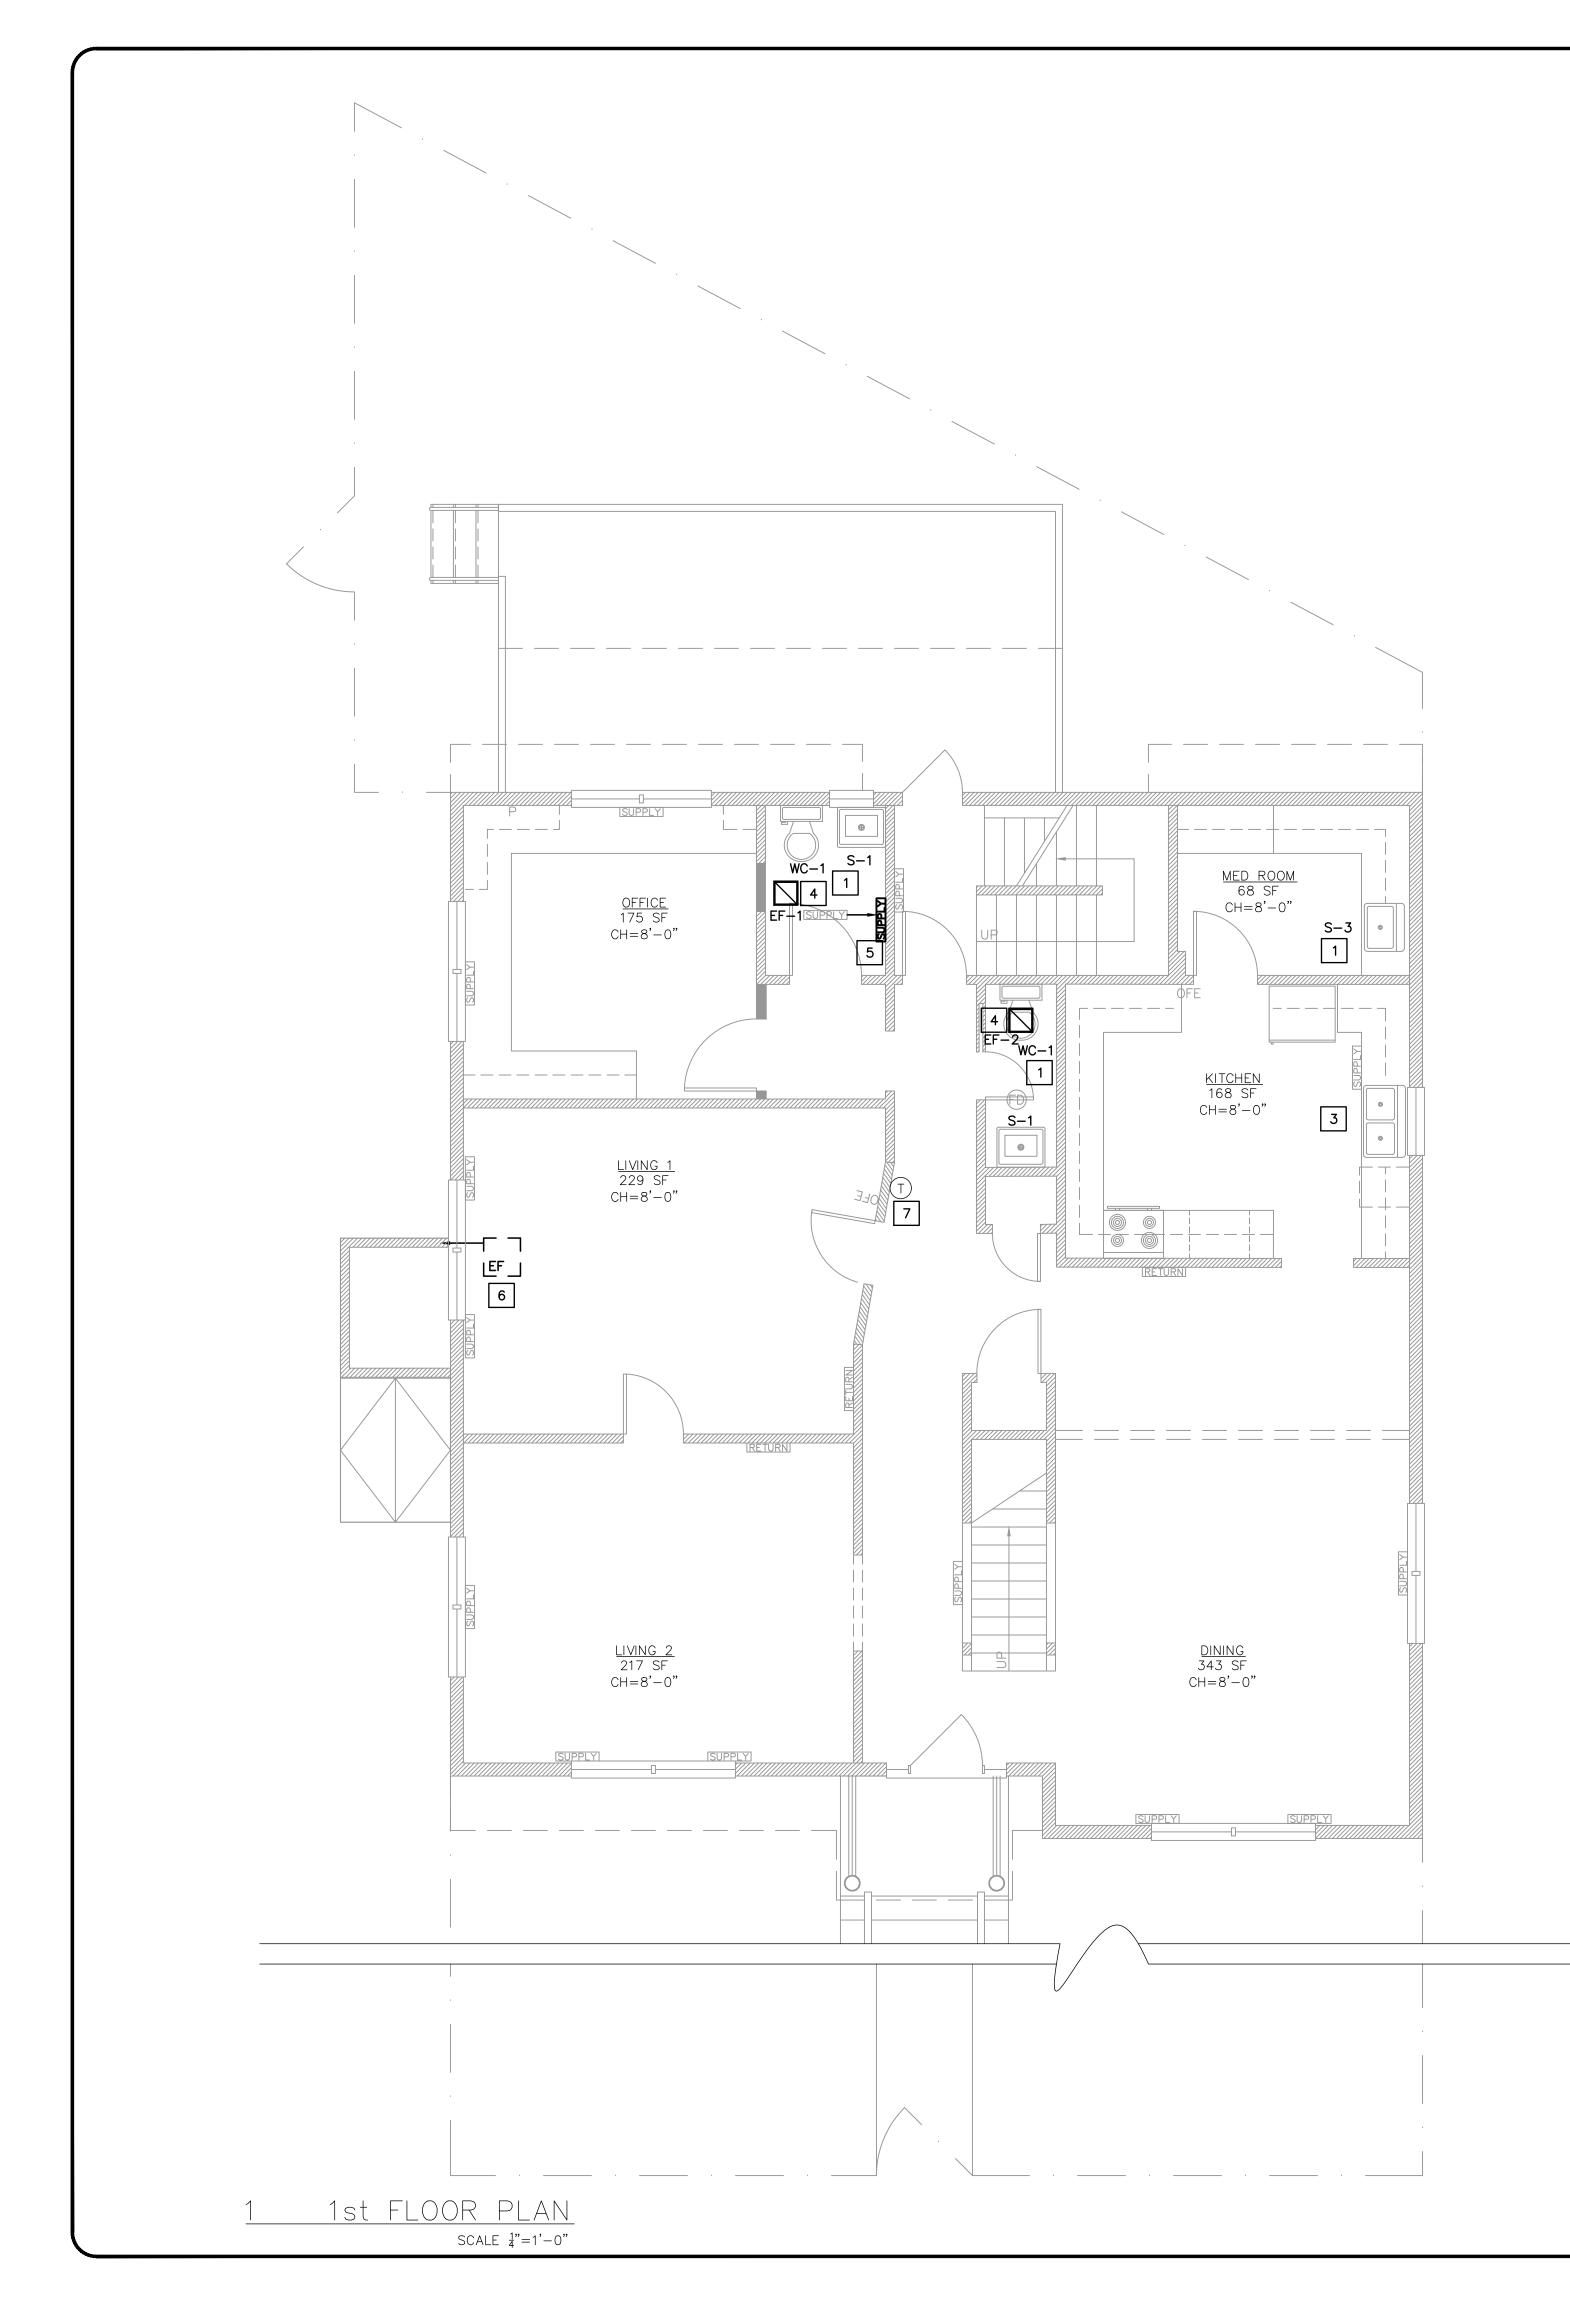

-----------------------------------------------------------------------------------------------------------------------------------------------------------------------------------|
| TEMPERATURE &<br>PRESSURE RELIEF<br>VALVE | <ul> <li>✓ TANK TEMPERATURE<br/>CONTROL</li> <li>✓ DRAIN</li> <li>✓ DRAIN</li> <li>✓ FULL PORT<br/>BALL VALVE</li> </ul> | CHECK VALVE | <ul> <li># EQUIPIVIEINT</li> <li>1. <u>HIGH EFFICIENCE DOMESTIC WATER H</u><br/>RUUD PE50, 40MBH, 3/4" WATER CO<br/>120V INDUCED DRAFT BLOWER</li> <li>2. <u>EXPANSION TANK:</u><br/>3.5 GALLON CAPACITY<br/>WATTS DETA-5 OR APPROVED EQUAL</li> <li>3. 2" COMB. AIR &amp; FLUE VENT THROUG</li> <li>4. TEMPERING VALVE: POWERS MODEL L</li> <li>5. 3/4" SOLENOID VALVE, NORMALLY CL</li> <li>6. AQUASTAT CONTROLLER, 100-180°F A</li> </ul> |







# 1.

2. 4.

## MECHANICAL CONSTRUCTION NOTES

#

PROVIDE NEW PLUMBING FIXTURES PER SCHEDULE AND RECONNECT PIPING. AS APPLICABLE, INSTALL NEW SHUTOFF'S ON HOT & COLD WATER, NEW S/S FLEX LINES, TOILET WAX RING AND BOLTS.

REPLACE DRAIN GRATE IN-KIND.

3. DISCONNECT, REMOVE, CLEAN, AND REINSTALL 2 COMPARTMENT SINK AND FAUCET INTO NEW MILLWORK. PROVIDE NEW WATER SUPPLY TUBING, TAILPIECES, AND TRAPS. COORDINATE WORK WITH G.C.

REPLACE EXISTING CEILING EXHAUST FAN PER SCHEDULE AND RECONNECT DUCTWORK.

5. INSTALL NEW SUPPLY REGISTER IN NEW LOCATION. EXTEND AND RECONNECT DUCTWORK.

6. DISCONNECT AND REMOVE EXHAUST FAN WITH RELATED DUCTWORK AND WALL GRILLE. COORDINATE PATCHING WITH G.C.

7. INSTALL NEW THERMOSTAT AND RECONNECT WIRING.





<u>Second floor</u> SCALE <u>1</u>"=1'-0"

## MECHANICAL