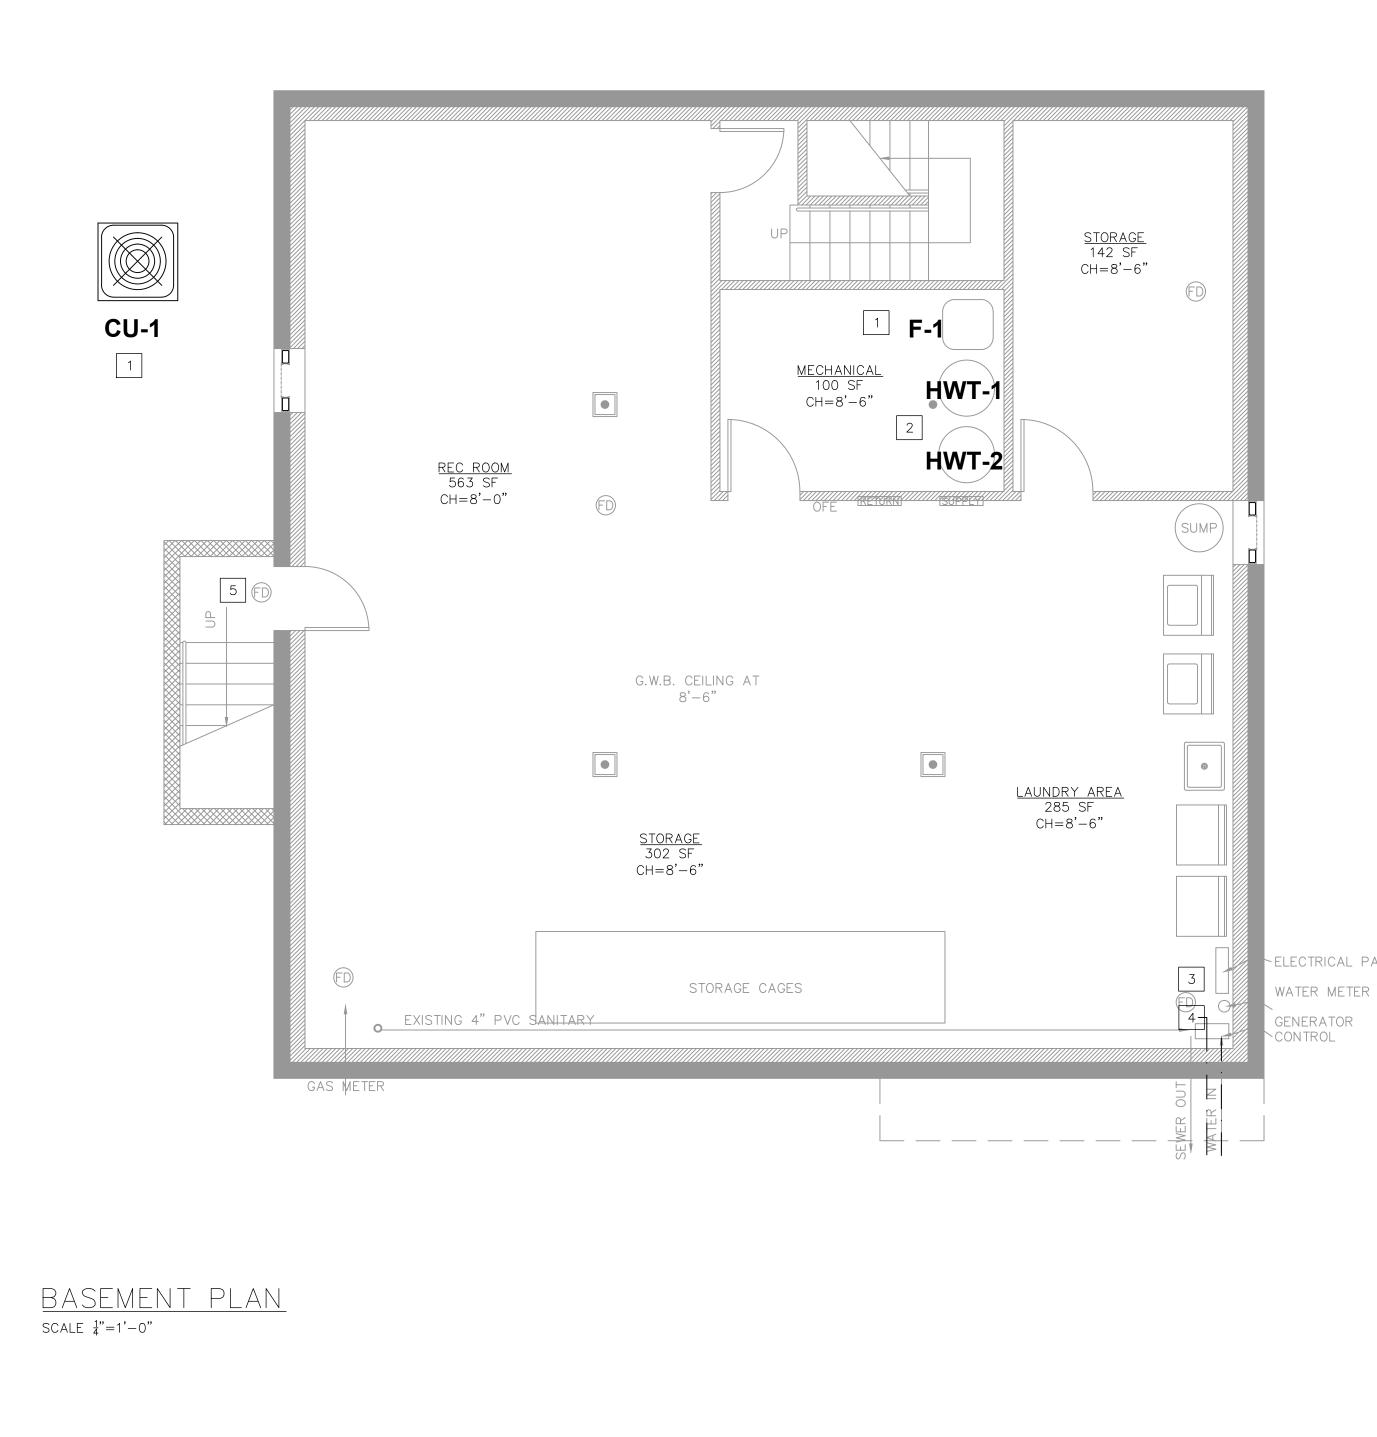

SS ESCUTCHEON & FLEXIBLE TUBE RISERS.

BATH TUB / SHOWER UNIT, 30"Wx60"LONG WITH SURROUND (AMERICAN STANDARD AS SELECTED BY OWNER). PROVIDE PRESSURE BALANCED FAUCET, SHOWER SYSTEM KIT WITH HAND SHOWER HEAD, 1.5GPM, ADA COMPLIANT, AMERICAN STANDARD MODEL 1662.211.

SHOWER PAN, 30"WX60"LONG, PROVIDE PRESSURE BALANCED FAUCET, SHOWER SYSTEM KIT WITH HAND SHOWER HEAD, 1.5GPM, ADA COMPLIANT, AMERICAN STANDARD STUDIO SUITE MODEL A8001L-LHO.

END

## MECHANICAL GENERAL NOTES

- REPLACE ALL SUPPLY AND RETURN REGISTERS IN-KIND WITH WHITE POWDER COATED STEEL.
- SNAKE AND FLUSH OUT ALL INTERIOR AND EXTERIOR FLOOR DRAINS TO 2. ENSURE FREE FLOWING WITH NO OBSTRUCTIONS.

## KEY

|          | THERMOSTAT      |
|----------|-----------------|
| [SUPPLY] | SUPPLY REGISTER |
| [RETURN] | RETURN REGISTER |





## MECHANICAL CONSTRUCTION NOTES



## ADD ALTERNATE #2: REPLACE EXISTING 112MBH OUTPUT FURNACE AND 5TON CONDENSING UNIT PER SCHEDULES. MODIFY AND RECONNECT DUCTWORK, FLUE AND COMBUSTION AIR PIPING, AND CONDENSATE DRAIN.

- REPLACE EXISTING 75GAL HOT WATER TANK WITH TWO (2) 50GAL TANKS 2. PER DETAIL.
- INSTALL NEW 1"RPZ BACKFLOW PREVENTER ON EXISTING DOMESTIC 3. WATER SERVICE. REFER TO DETAILS.
- INSTALL NEW 2" FIRE PROTECTION WATER SERVICE AND BACKFLOW 4. PREVENTER. REFER TO DETAILS.
- REPLACE DRAIN GRATE IN-KIND. REFER TO GENERAL NOTE 2 ON MP-1. 5.



# 5 DOMESTIC WATER HEATING PIPING DETAIL

|                                           | LEGEND                                                                                                                   |             |