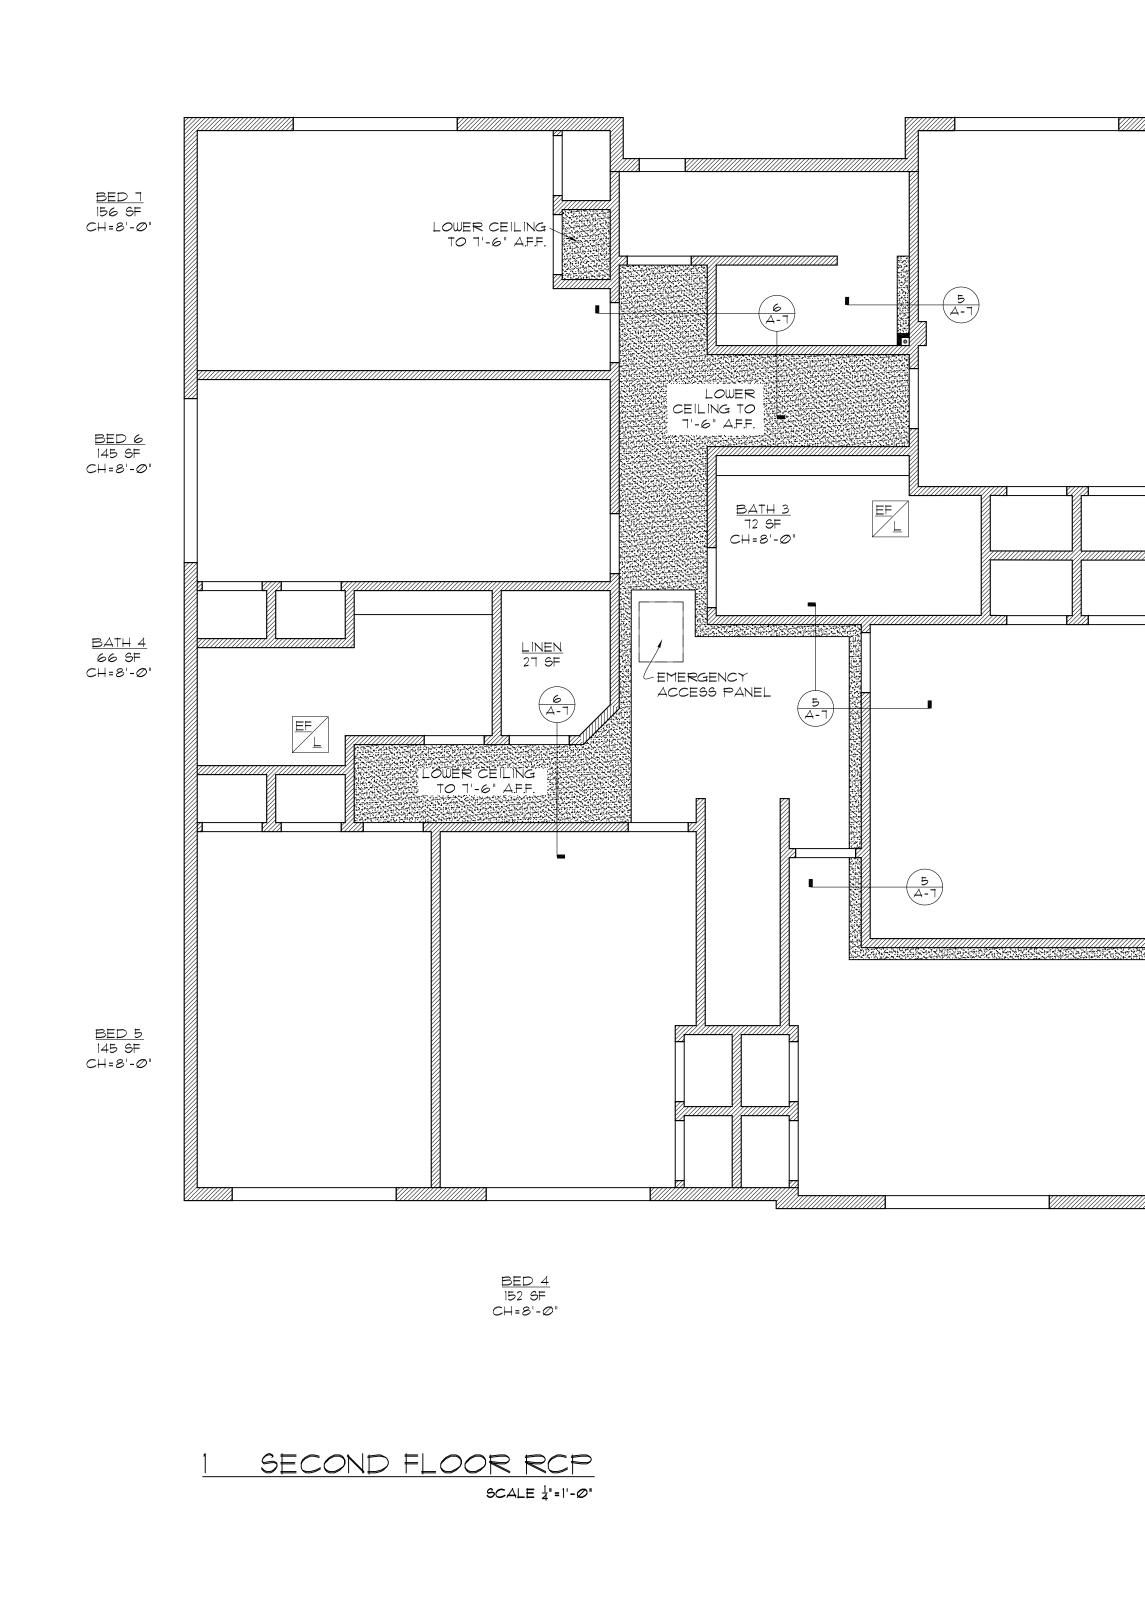

|
| AINTED<br>GWB.<br>BACKSPLASH<br>GWER<br>COUNTER<br>BACKSPLASH |                                                                                          | NDOM         |              |              |             |               | BTING WINDOW<br>1<br>PAINTED<br>G.W.B. | Schedule and Inte                                                                                                                                                                                             |



WALL BASE PER

FINISH SCHEDULE





11 ELEVATION

SCALE <sup>1</sup>/<sub>2</sub>"=1'-Ø"

PAINTED G.W.B.  $12 \quad \text{ELEVATION}$ 

SCALE  $\frac{1}{2}$ "=1'-Ø"





\_\_\_\_\_

 $\bigcirc$ 

 $\square$ 

R

SOLID

SURFACE SHOWER

SURROUND















## <u>BED 1</u> 145 SF CH=8'-Ø"

### <u>BED 2</u> 154 SF CH=8'-Ø"

## <u>BED 3</u> 165 SF CH=8'-Ø"

| C of WNY<br>ence<br>Floor Reflected Ceiling Plan                    | ARCHITECT.<br>PROJECT, M2<br>THE RECIPIE<br>CUSTODY AN<br>OR REPRODI<br>FEATURES P<br>INCORPORAT<br>AGREEMENT<br>WILL BE RET<br>PROJECT.<br>THIS DOCUMENT I<br>DOCUMENT I<br>DUROSE OF<br>BUILDING PE<br>PROPERTY R<br>UNDER BANK<br>AT ANY TIME | NT, BY ACCEPTIN<br>ID AGREES THAT<br>ICED IN PART OR<br>EQULIAR TO THIS<br>TEO INTO ANY OTH<br>HAS BEEN OBTAIL<br>URNED IMMEDIAT<br>ENT IS THE EXCLI<br>ARCHITECT. NO F<br>UTH ANY AND AL<br>EL, OR SHALL BE<br>WITH ANY AND AL<br>EL, OR SHALL BE<br>WITH ANY AND AL<br>ICOMPLIANCE WITH ANY AND<br>RMIT, ETC. | D AND SUE<br>G THIS DOCU<br>THIS DOCU<br>THIS DOCU<br>THIS DOCU<br>THIS DOCU<