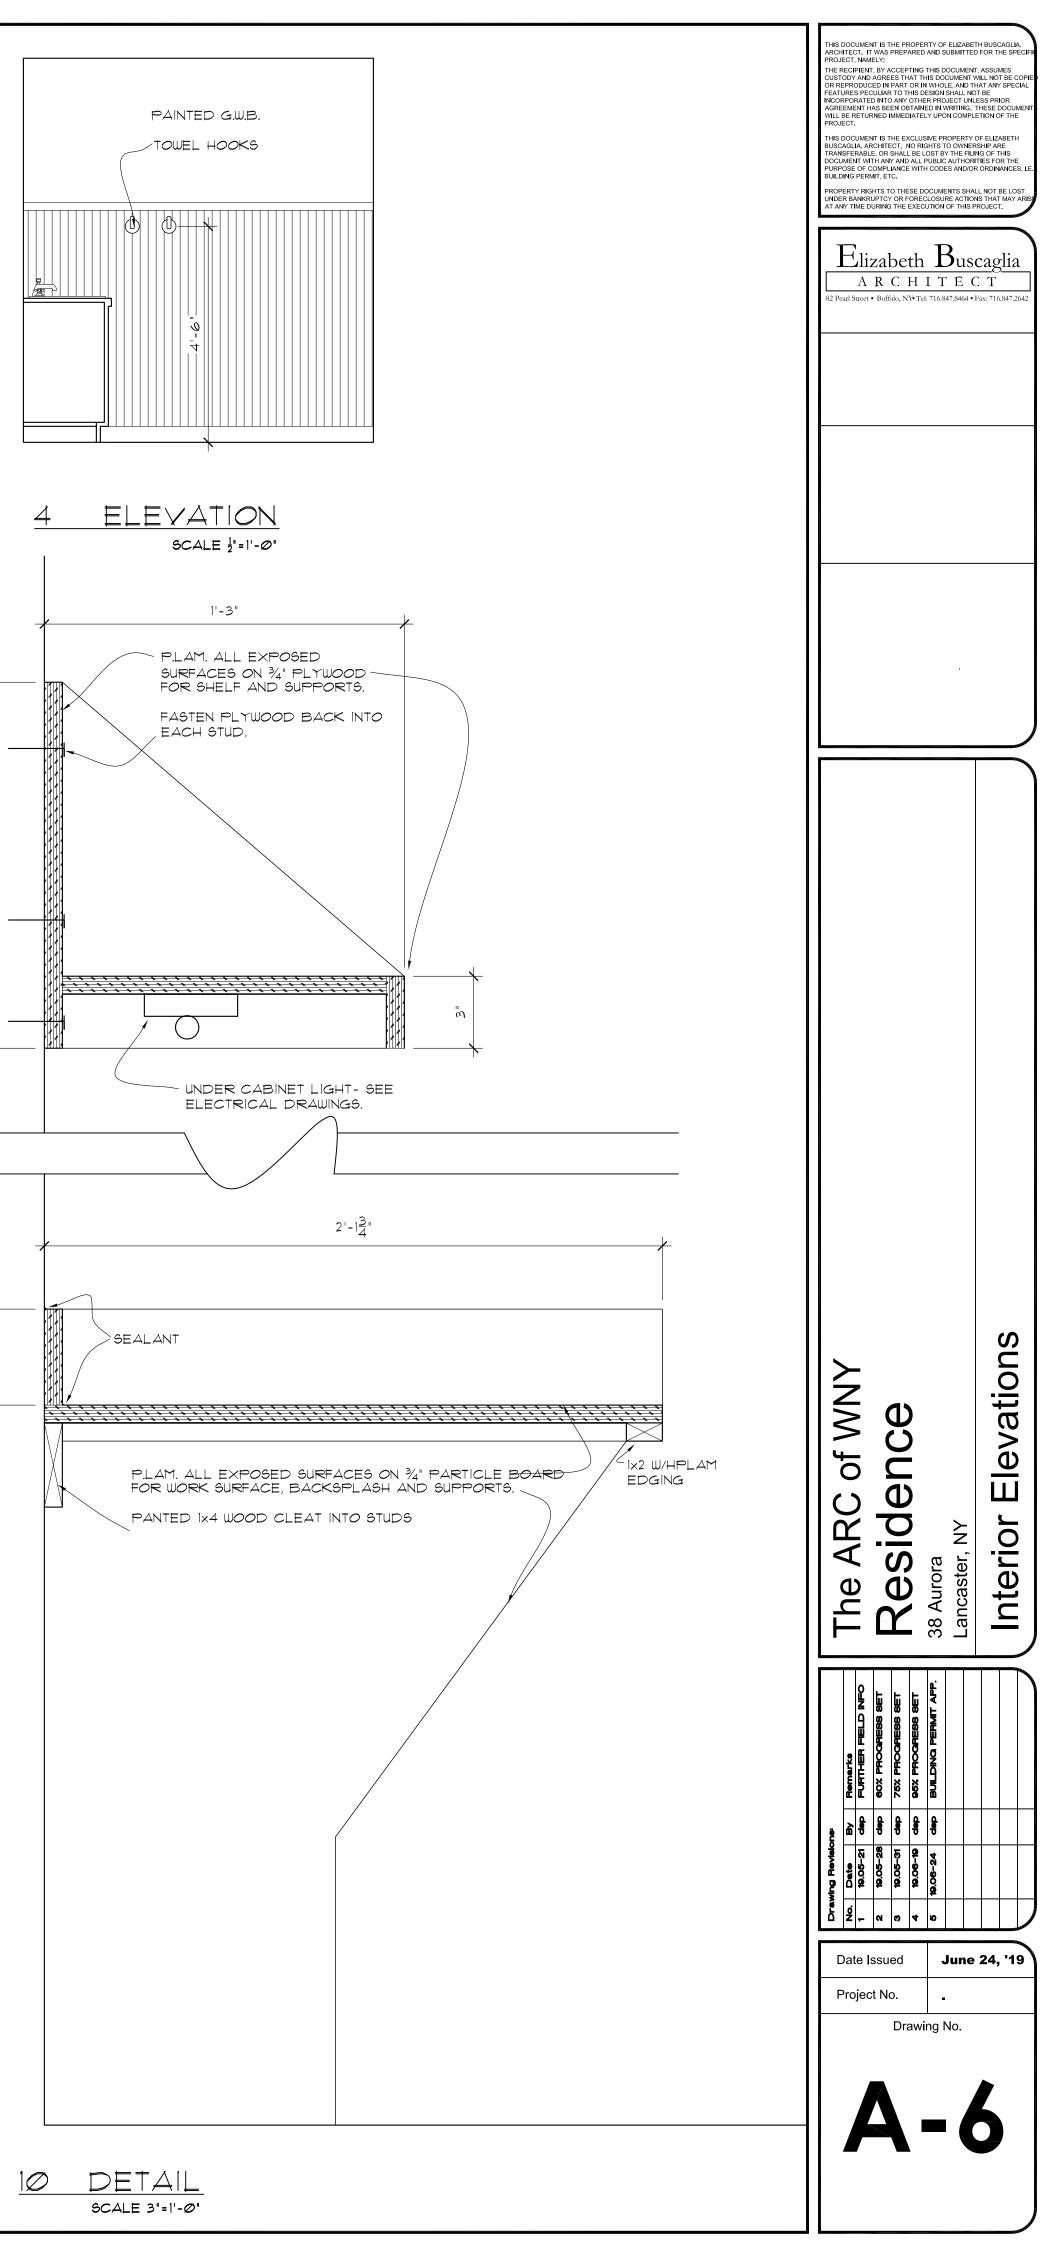

## CONSTRUCTION NOTES

- I. ADD 4' HIGH PVC PICKET FENCE FROM EDGE OF HOUSE TO FRONT PROPERTY LINE AND 5' HIGH BLACK VINYL COATED CHAINLINK FENCE TO REAR PROPERTY LINE AS INDICATED. PROVIDE FRONT AND REAR YARD GATES, 4' WIDE.
- 2. PATCH ASPHALT AT REMOVED GATES IN PARKING AREA.
- 3. PATCH & PAINT G.W.B. AT ALL REMOVED HARDWARE (INCLUDING WINDOW TREATMENTS), EQUIPMENT, LIGHTS, WINDOW TREATMENTS, DAMAGED AREAS, TYP. ALL FLOORS
- 4. INSTALL NEW AUTOMATIC SPRINKLER SYSTEM. SEE FIRE PROTECTION DRAWINGS.
- 5. INSTALL NEW DOORS IN EXISTING FRAMES.

6.

٦.

- INSTALL NEW FRAME AND DOOR IN EXISTING ROUGH OPENING.
- PROVIDE NEW 2×4 AT 16" O.C. STUD WALL WITH 🖉 G.W.B. EA. SIDE
- FLOOR TO STRUCTURE ABOVE. PATCH CEILING. 8. TRIM OUT EXISTING ROUGH OPENING WITH DOOR CASING FOR NEW
- CASED OPENING. 9. INSTALL GLASS BLOCK WINDOWS WITH VENTS. VERIFY MASONRY OPENING IN FIELD TRIM OUT INTERIOR LAMB LIE AD AND GUI
- OPENING IN FIELD. TRIM OUT INTERIOR JAMB, HEAD, AND SILL. 10. INSTALL NEW EXPOSED AUTOMATIC SPRINKLER SYSTEM.
- COORDINATE WITH FIRE PROTECTIONS PLANS. PATCH CEILING FINISHED AS NECESSARY.
- 11. REPLACE EXTERIOR BASEMENT ACCESS W/ BILCO CLASSIC SERIES PRIMED STEEL BASEMENT DOOR (MODEL 'C') OR EQUIVALENT AND BUILD NEW WOOD ENCLOSURE PER DETAIL DRAWINGS. CLEAN AND TUCK POINT INTERIOR OF CMU STAIRWELL WALLS, PARGE, AND PAINT.
- <u>ADD ALTERNATE \*2:</u> REPLACE FURNACE. SEE MEP DRAWINGS.
   REPLACE EXISTING WATER TANK. SEE MEP DRAWINGS.
- 14. INSTALL NEW FIRE RATED ATTIC ACCESS HATCH. ELMDOR FRC 22" ×
   30" INSULATED FIRE RATED CEILING ACCESS DOOR, OR EQUIVALENT.
   15. PROVIDE AND INSTALL LOCKING PLASTIC LAMINATE CABINETS PER
- ELEVATIONS.
- 16. PROVIDE NEW P.T. WOOD STEPS AND METAL HANDRAIL.
- 17. NEW 36" HIGH PVC GUARD. SECURE TO WALL AND POSTS.18. PROVIDE NEW WALL BASE. SEE FINISH SCHEDULE.
- 19. PATCH SIDING, MATCH EXISTING.
- 20. PROVIDE NEW PLUMBING FIXTURES. SEE MEP DRAWINGS.
- 21. INSTALL NEW 'POP-DOWN' AUTOMATIC SPRINKLER SYSTEM
- THROUGH-OUT FLOOR.REFER TO FIRE PROTECTION PLANS.22.PREPARE SUB-FLOOR AND INSTALL NEW FINISH FLOOR PER FINISH
- SCHEDULE. 23. PROVIDE NEW WALL FINISH. SEE FINISH SCHEDULE.
- 24. PROVIDE BATHROOM ACCESSORIES.
- 25. PROVIDE NEW PLASTIC LAMINATE COUNTER TOP. SEE FINISH SCHEDULE.
- 26. PROVIDE NEW CABINETS AND SHELVES TO MATCH EXISTING MAPLE..
- 27. PROVIDE NEW RUBBER TREADS AND LANDINGS.
  28. FIR OUT AT SPRINKLER RISER WITH 2x AND <sup>8</sup>/<sub>8</sub>" G.W.B. COORDINATE
- WITH FIRE PROTECTION DRAWINGS.