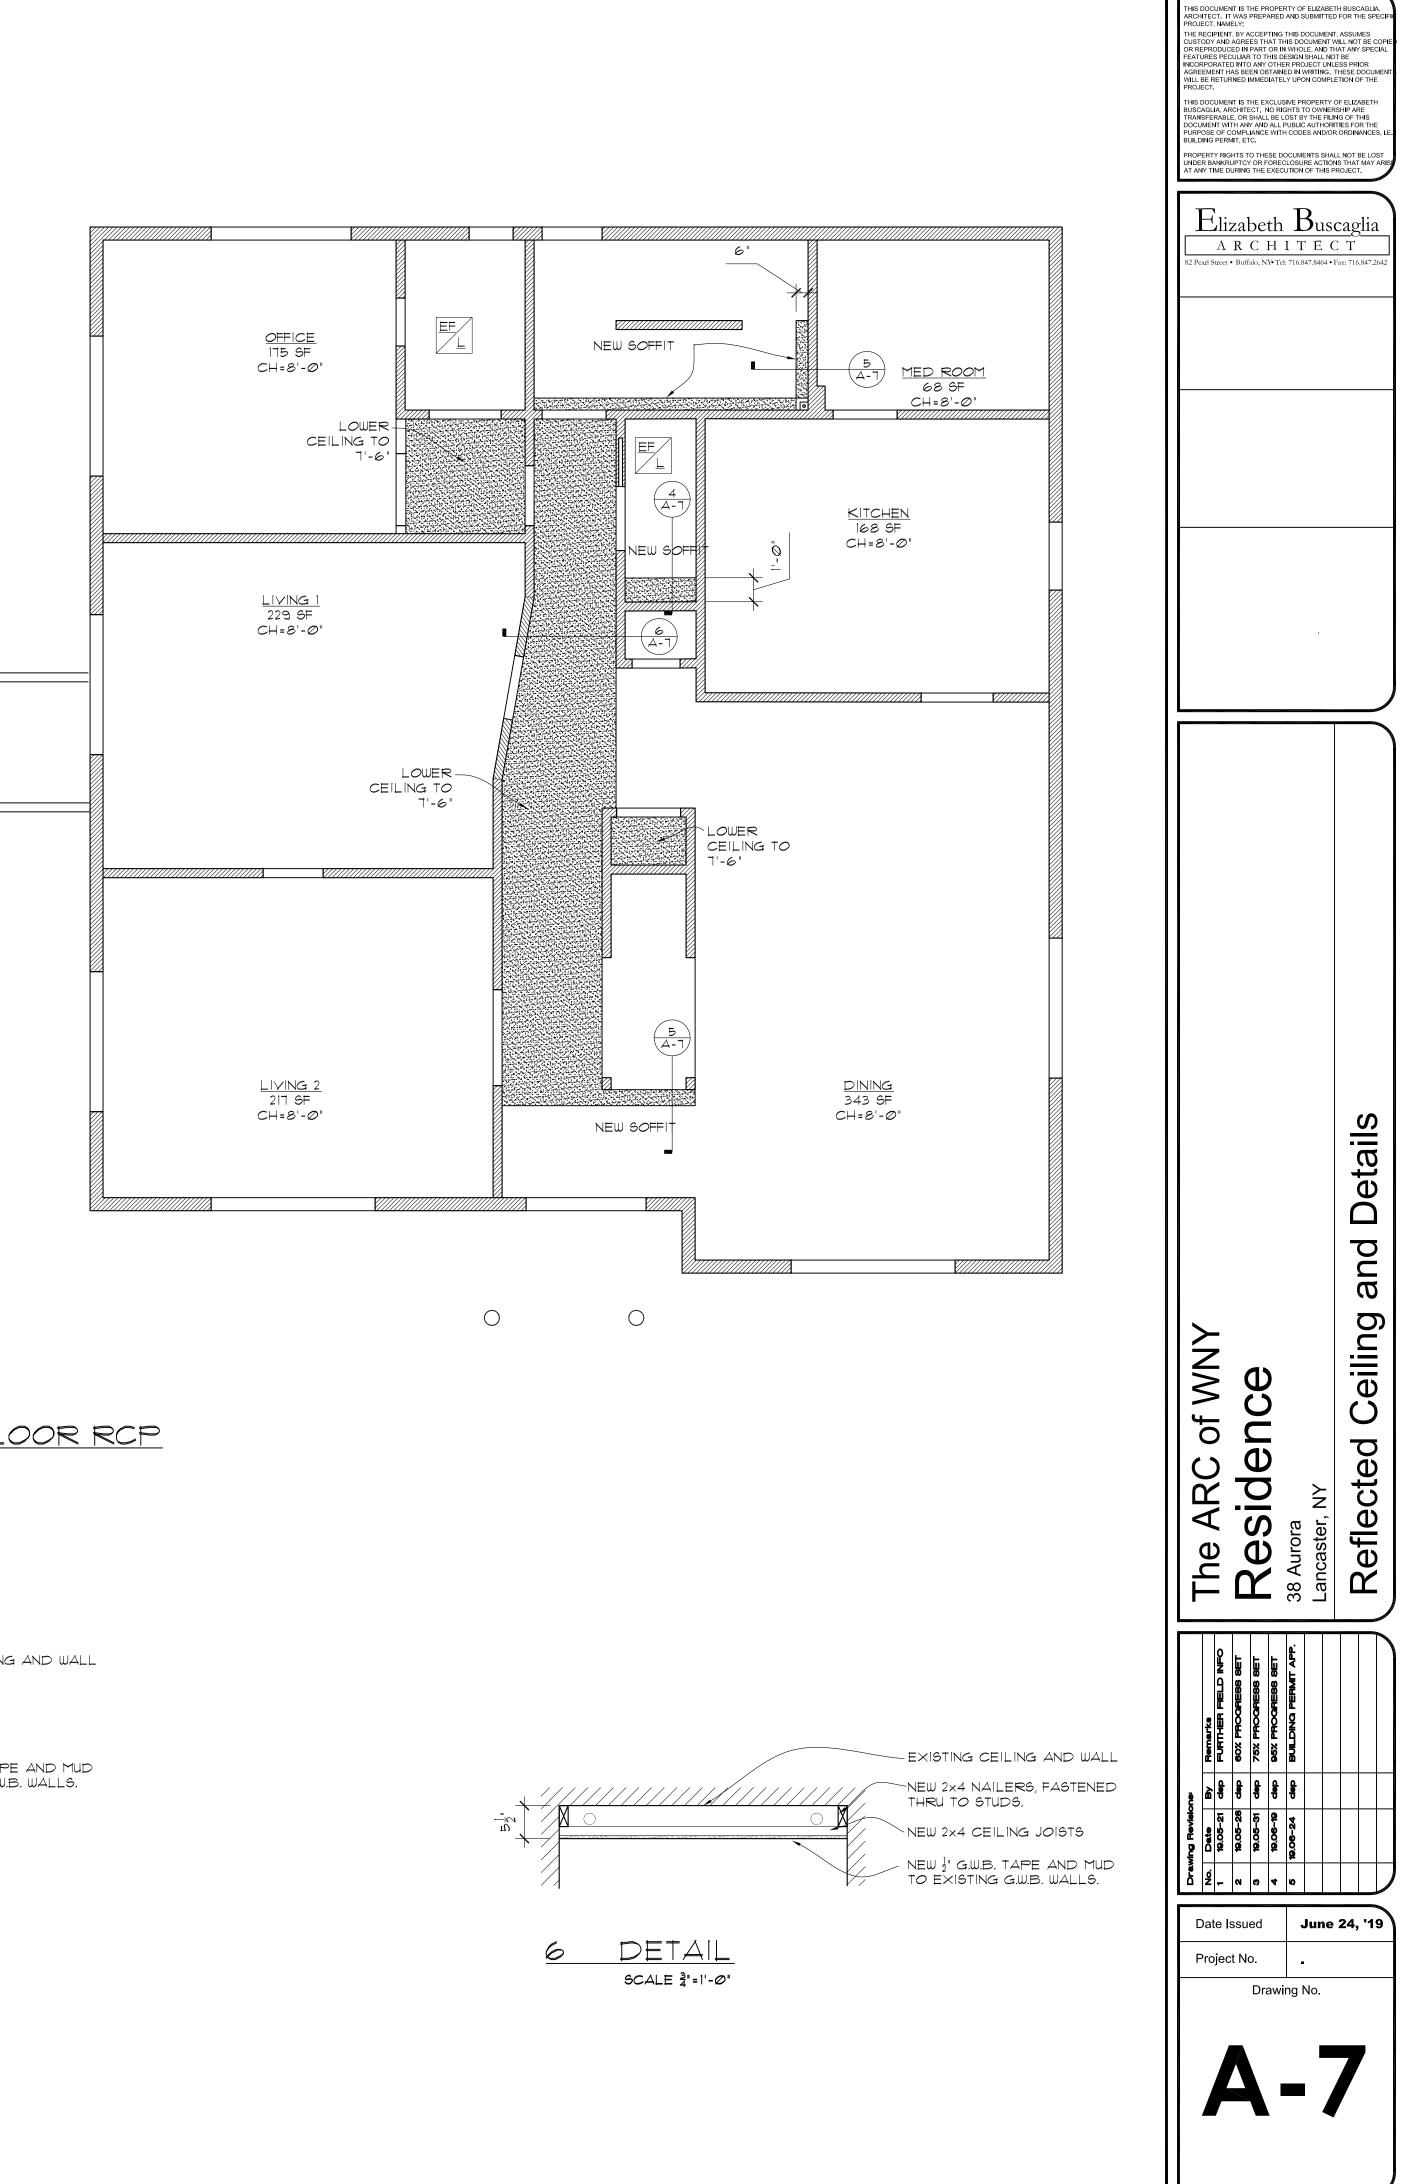

## CONSTRUCTION NOTES

- I. ADD 4' HIGH PVC PICKET FENCE FROM EDGE OF HOUSE TO FRONT PROPERTY LINE AND 5' HIGH BLACK VINYL COATED CHAINLINK FENCE TO REAR PROPERTY LINE AS INDICATED. PROVIDE FRONT AND REAR YARD GATES, 4' WIDE.
- 2. PATCH ASPHALT AT REMOVED GATES IN PARKING AREA.
- 3. PATCH & PAINT G.W.B. AT ALL REMOVED HARDWARE (INCLUDING WINDOW TREATMENTS), EQUIPMENT, LIGHTS, WINDOW TREATMENTS, DAMAGED AREAS, TYP. ALL FLOORS
- 4. INSTALL NEW AUTOMATIC SPRINKLER SYSTEM. SEE FIRE PROTECTION DRAWINGS.
- 5. INSTALL NEW DOORS IN EXISTING FRAMES.

6.

٦.

- INSTALL NEW FRAME AND DOOR IN EXISTING ROUGH OPENING.
- PROVIDE NEW 2×4 AT 16" O.C. STUD WALL WITH 🖉 G.W.B. EA. SIDE
- FLOOR TO STRUCTURE ABOVE. PATCH CEILING. 8. TRIM OUT EXISTING ROUGH OPENING WITH DOOR CASING FOR NEW
- CASED OPENING. 9. INSTALL GLASS BLOCK WINDOWS WITH VENTS. VERIFY MASONRY OPENING IN FIELD TRIM OUT INTERIOR LAMB LIE AD AND GUI
- OPENING IN FIELD. TRIM OUT INTERIOR JAMB, HEAD, AND SILL. 10. INSTALL NEW EXPOSED AUTOMATIC SPRINKLER SYSTEM.
- COORDINATE WITH FIRE PROTECTIONS PLANS. PATCH CEILING FINISHED AS NECESSARY.
- 11. REPLACE EXTERIOR BASEMENT ACCESS W/ BILCO CLASSIC SERIES PRIMED STEEL BASEMENT DOOR (MODEL 'C') OR EQUIVALENT AND BUILD NEW WOOD ENCLOSURE PER DETAIL DRAWINGS. CLEAN AND TUCK POINT INTERIOR OF CMU STAIRWELL WALLS, PARGE, AND PAINT.
- <u>ADD ALTERNATE \*2:</u> REPLACE FURNACE. SEE MEP DRAWINGS.
   REPLACE EXISTING WATER TANK. SEE MEP DRAWINGS.
- 14. INSTALL NEW FIRE RATED ATTIC ACCESS HATCH. ELMDOR FRC 22" ×
   30" INSULATED FIRE RATED CEILING ACCESS DOOR, OR EQUIVALENT.
   15. PROVIDE AND INSTALL LOCKING PLASTIC LAMINATE CABINETS PER
- ELEVATIONS.
- 16. PROVIDE NEW P.T. WOOD STEPS AND METAL HANDRAIL.
- 17. NEW 36" HIGH PVC GUARD. SECURE TO WALL AND POSTS.18. PROVIDE NEW WALL BASE. SEE FINISH SCHEDULE.
- 19. PATCH SIDING, MATCH EXISTING.
- 20. PROVIDE NEW PLUMBING FIXTURES. SEE MEP DRAWINGS.
- 21. INSTALL NEW 'POP-DOWN' AUTOMATIC SPRINKLER SYSTEM
- THROUGH-OUT FLOOR.REFER TO FIRE PROTECTION PLANS.22.PREPARE SUB-FLOOR AND INSTALL NEW FINISH FLOOR PER FINISH
- SCHEDULE. 23. PROVIDE NEW WALL FINISH. SEE FINISH SCHEDULE.
- 24. PROVIDE BATHROOM ACCESSORIES.
- 25. PROVIDE NEW PLASTIC LAMINATE COUNTER TOP. SEE FINISH SCHEDULE.
- 26. PROVIDE NEW CABINETS AND SHELVES TO MATCH EXISTING MAPLE..
- 27. PROVIDE NEW RUBBER TREADS AND LANDINGS.
  28. FIR OUT AT SPRINKLER RISER WITH 2x AND <sup>8</sup>/<sub>8</sub>" G.W.B. COORDINATE
- WITH FIRE PROTECTION DRAWINGS.