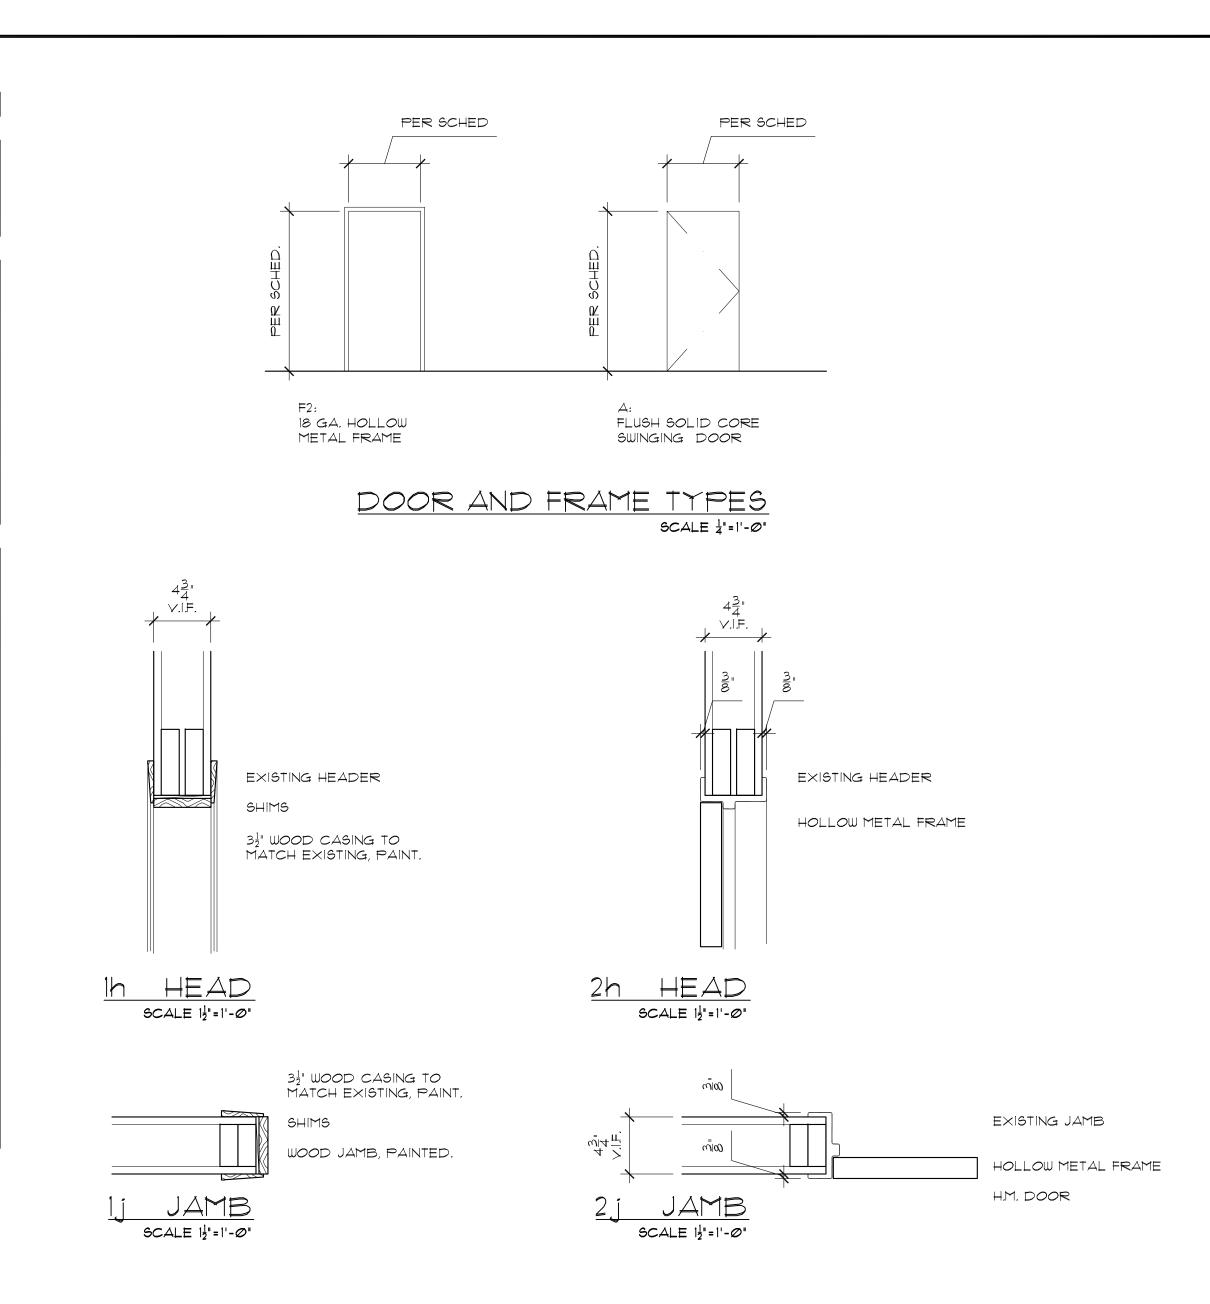

ockset

(2) LEVERS COORDINATE WITH OWNER FOR DELAYED EGRESS

2. <u>STAIR HALL DOORS</u> ( $1^{1}_{2}$ )PAIR HINGES (2) LEVERS (1) LATCHSET (1) CLOSER

(1) MAGNETIC HOLD OPEN, CONNECT TO FIRE PROTECTION SYSTEMS.

- 3. AREAWAY/MECHANICAL/STORAGE
- (1<sup>1</sup>/<sub>2</sub>) PAIR HINGES (1) KEYED LOCKSET (2) LEVERS 4. <u>PASSAGE</u>
- (12) PAIR HINGES (2) LEVERS (1) LATCHSET
- 5. <u>OFFICE/LAV'S</u>  $(1\frac{1}{2})$  PAIR HINGES (2) LEVERS (1) PRIVACY LOCKSET
- 6. <u>COMMON CLOSETS</u>  $(1^{\frac{1}{2}})$  PAIR HINGES (1) LEVER (1) KEYED LOCKSET
- 7. <u>BEDROOMS</u> (1<sup>1</sup>/<sub>2</sub>) PAIR HINGES (2) LEVERS (1) PRIVACY LOCKSET

(1) CLOSER (1) MAGNETIC HOLD OPEN CONNECT TO FIRE PROTECTION SYSTEMS.

8. <u>PRIVATE CLOSETS</u>  $(1\frac{1}{2})$  PAIR HINGES (1) LEVER (1) LATCH SET



| PROJECT, NAME<br>THE RECIPIENT,<br>CUSTODY AND A<br>OR REPRODUCE<br>FEATURES PECL<br>INCORPORATED<br>AGREEMENT HA<br>WILL BE RETURN<br>PROJECT.<br>THIS DOCUMENT<br>BUSCAGLIA, ARC<br>TRANSFERABLE,<br>DOCUMENT WITH<br>PURPOSE OF CC<br>BUILDING PERMI<br>PROPERTY IGH<br>UNDER BANKRUI<br>AT ANY TIME DUI | VAS PREPARED<br>LY:<br>BY ACCEPTING<br>GREES THAT TH<br>UIN TO ANY OTHE<br>S BEEN OBTAINI<br>IST THE EXCLUS<br>INTO ANY OTHE<br>S BEEN OBTAINI<br>IED IMMEDIATEL<br>IS THE EXCLUS<br>INTE EXCLUS<br>INTE EXCLUS<br>INTE EXCLUS<br>INTO ANY AND ALL F<br>MAPLIANCE WITH<br>T, ETC.<br>TS TO THESE DA<br>TICY OF FOREC<br>RING THE EXECT | AND SUBMITTED<br>THIS DOCUMENT<br>IIS DOCUMENT<br>IIS DOCUMENT<br>IIS DOCUMENT<br>IIS DOCUMENT<br>SIGN SHALL NG<br>IP PROJECT UN<br>ED IN WRITING,<br>I'U PON COMPL<b