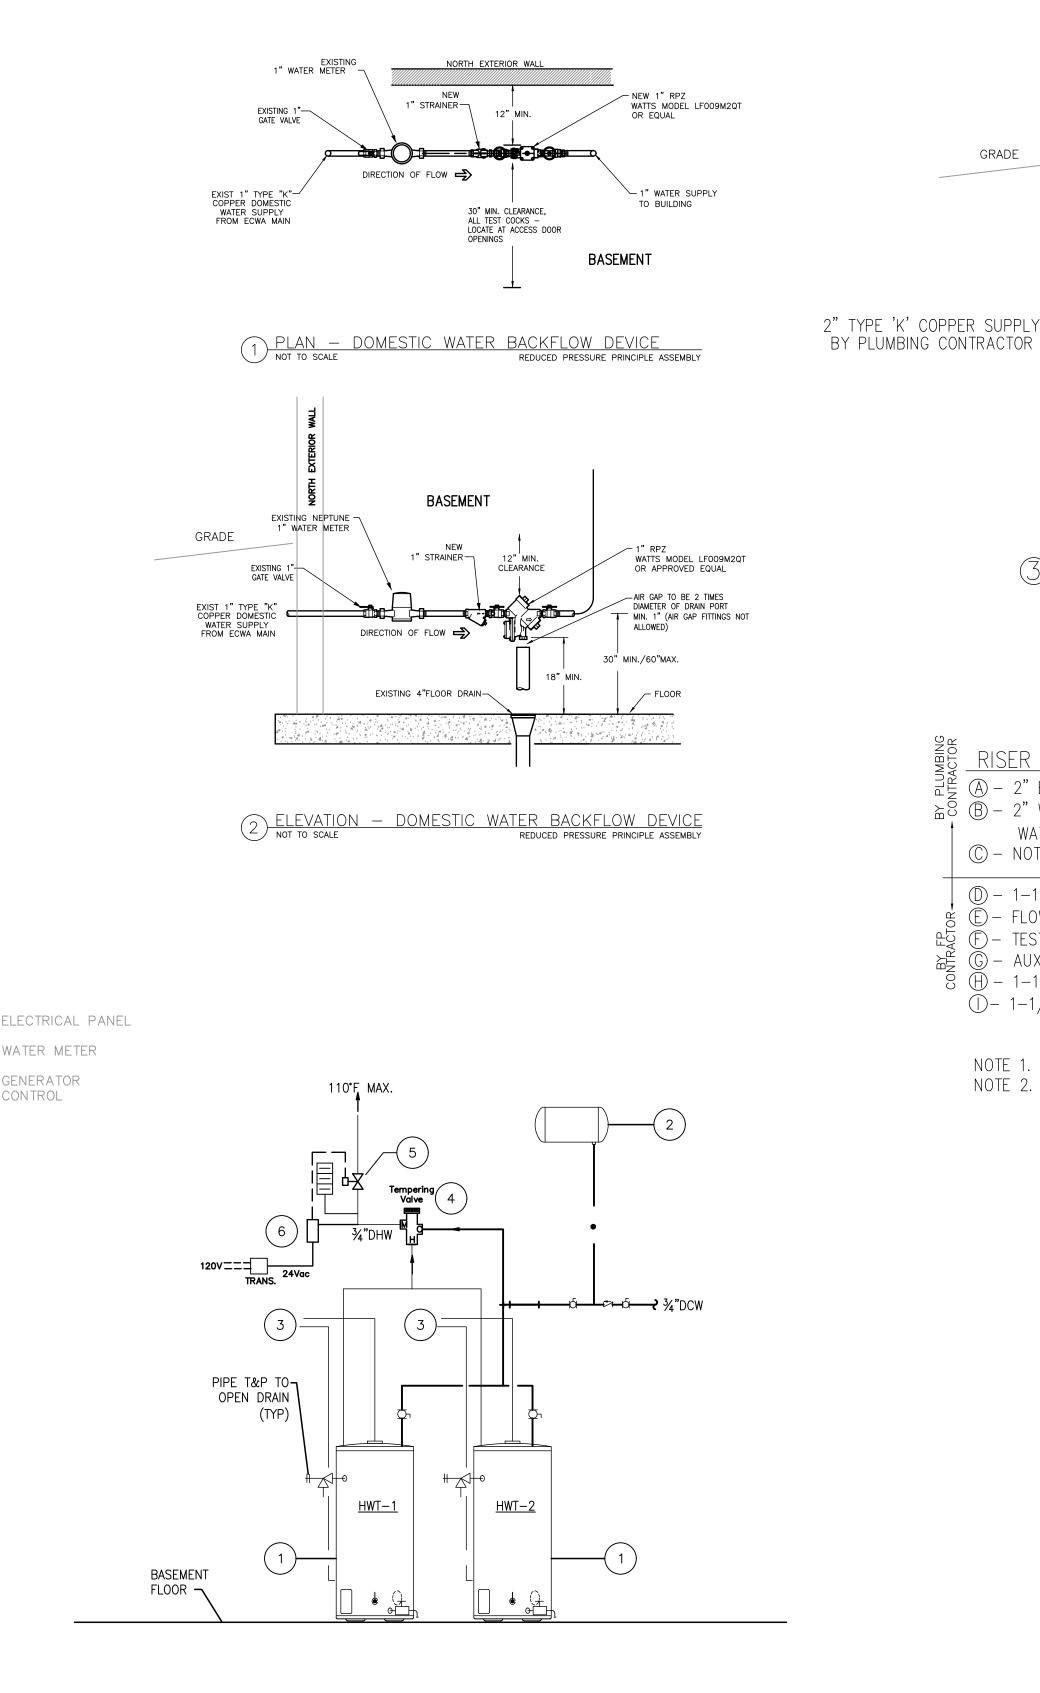

KE AND FLUSH OUT ALL INTERIOR AND EXTERIOR FLOOR DRAINS TO 2. ENSURE FREE FLOWING WITH NO OBSTRUCTIONS.

## KEY

|          | THERMOSTAT      |
|----------|-----------------|
| [SUPPLY] | SUPPLY REGISTER |
| [RETURN] | RETURN REGISTER |





## MECHANICAL CONSTRUCTION NOTES



## ADD ALTERNATE #2: REPLACE EXISTING 112MBH OUTPUT FURNACE AND 5TON CONDENSING UNIT PER SCHEDULES. MODIFY AND RECONNECT DUCTWORK, FLUE AND COMBUSTION AIR PIPING, AND CONDENSATE DRAIN.

- REPLACE EXISTING 75GAL HOT WATER TANK WITH TWO (2) 50GAL TANKS 2. PER DETAIL.
- INSTALL NEW 1"RPZ BACKFLOW PREVENTER ON EXISTING DOMESTIC 3. WATER SERVICE. REFER TO DETAILS.
- INSTALL NEW 2" FIRE PROTECTION WATER SERVICE AND BACKFLOW 4. PREVENTER. REFER TO DETAILS.
- REPLACE DRAIN GRATE IN-KIND. REFER TO GENERAL NOTE 2 ON MP-1. 5.



# 5 DOMESTIC WATER HEATING PIPING DETAIL

|                                           | LEGEND                                                                                                                   |             |                                                                                                                                                                                                                                                                                                                                                                                                                                              |
|-------------------------------------------|-------------------------------------------------------------------------------------------------