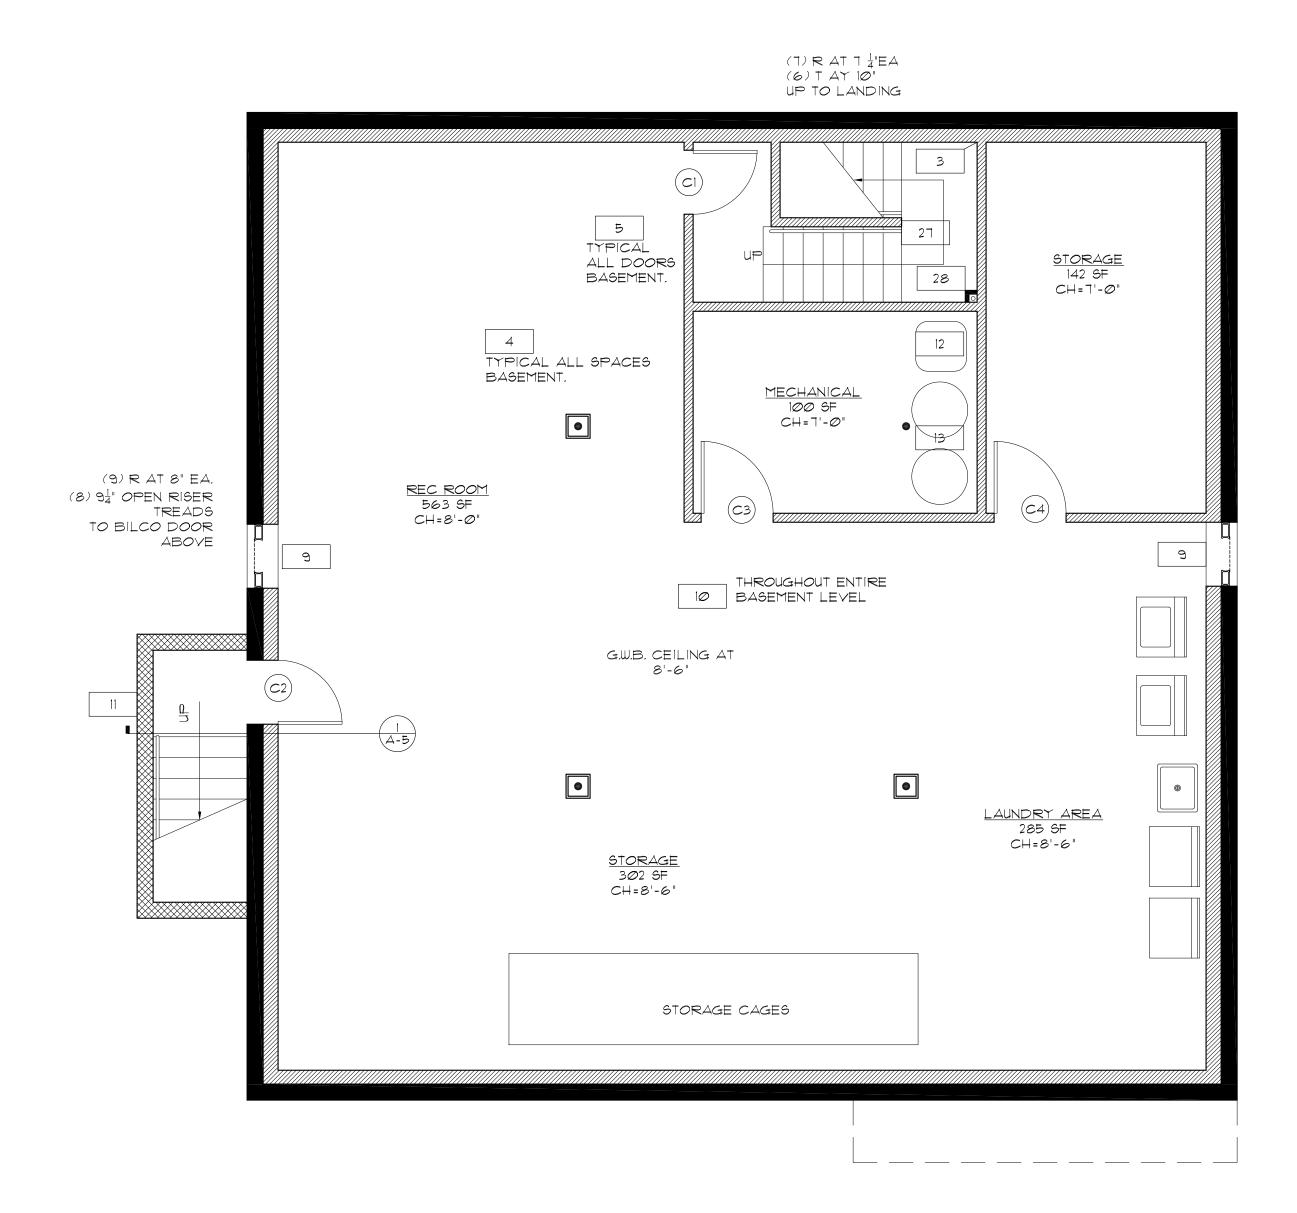

1 BASEMENT FLOOR PLAN Scale 4"=1'-0"

## CONSTRUCTION NOTES

- I. ADD 4' HIGH PVC PICKET FENCE FROM EDGE OF HOUSE TO FRONT PROPERTY LINE AND 5' HIGH BLACK VINYL COATED CHAINLINK FENCE TO REAR PROPERTY LINE AS INDICATED. PROVIDE FRONT AND REAR YARD GATES, 4' WIDE.
- 2. PATCH ASPHALT AT REMOVED GATES IN PARKING AREA.
- 3. PATCH & PAINT G.W.B. AT ALL REMOVED HARDWARE (INCLUDING WINDOW TREATMENTS), EQUIPMENT, LIGHTS, WINDOW TREATMENTS, DAMAGED AREAS, TYP. ALL FLOORS
- 4. INSTALL NEW AUTOMATIC SPRINKLER SYSTEM. SEE FIRE PROTECTION DRAWINGS.
- 5. INSTALL NEW DOORS IN EXISTING FRAMES.

6.

٦.

- INSTALL NEW FRAME AND DOOR IN EXISTING ROUGH OPENING.
- PROVIDE NEW 2×4 AT 16" O.C. STUD WALL WITH 🖉 G.W.B. EA. SIDE
- FLOOR TO STRUCTURE ABOVE. PATCH CEILING. 8. TRIM OUT EXISTING ROUGH OPENING WITH DOOR CASING FOR NEW
- CASED OPENING. 9. INSTALL GLASS BLOCK WINDOWS WITH VENTS. VERIFY MASONRY OPENING IN FIELD TRIM OUT INTERIOR LAMB LIE AD AND GUI
- OPENING IN FIELD. TRIM OUT INTERIOR JAMB, HEAD, AND SILL. 10. INSTALL NEW EXPOSED AUTOMATIC SPRINKLER SYSTEM.
- COORDINATE WITH FIRE PROTECTIONS PLANS. PATCH CEILING FINISHED AS NECESSARY.
- 11. REPLACE EXTERIOR BASEMENT ACCESS W/ BILCO CLASSIC SERIES PRIMED STEEL BASEMENT DOOR (MODEL 'C') OR EQUIVALENT AND BUILD NEW WOOD ENCLOSURE PER DETAIL DRAWINGS. CLEAN AND TUCK POINT INTERIOR OF CMU STAIRWELL WALLS, PARGE, AND PAINT.
- <u>ADD ALTERNATE \*2:</u> REPLACE FURNACE. SEE MEP DRAWINGS.
   REPLACE EXISTING WATER TANK. SEE MEP DRAWINGS.
- 14. INSTALL NEW FIRE RATED ATTIC ACCESS HATCH. ELMDOR FRC 22" ×
   30" INSULATED FIRE RATED CEILING ACCESS DOOR, OR EQUIVALENT.
   15. PROVIDE AND INSTALL LOCKING PLASTIC LAMINATE CABINETS PER
- ELEVATIONS.
- 16. PROVIDE NEW P.T. WOOD STEPS AND METAL HANDRAIL.
- 17. NEW 36" HIGH PVC GUARD. SECURE TO WALL AND POSTS.18. PROVIDE NEW WALL BASE. SEE FINISH SCHEDULE.
- 19. PATCH SIDING, MATCH EXISTING.
- 20. PROVIDE NEW PLUMBING FIXTURES. SEE MEP DRAWINGS.
- 21. INSTALL NEW 'POP-DOWN' AUTOMATIC SPRINKLER SYSTEM
- THROUGH-OUT FLOOR.REFER TO FIRE PROTECTION PLANS.22.PREPARE SUB-FLOOR AND INSTALL NEW FINISH FLOOR PER FINISH
- SCHEDULE. 23. PROVIDE NEW WALL FINISH. SEE FINISH SCHEDULE.
- 24. PROVIDE BATHROOM ACCESSORIES.
- 25. PROVIDE NEW PLASTIC LAMINATE COUNTER TOP. SEE FINISH SCHEDULE.
- 26. PROVIDE NEW CABINETS AND SHELVES TO MATCH EXISTING MAPLE..
- 27. PROVIDE NEW RUBBER TREADS AND LANDINGS.
  28. FIR OUT AT SPRINKLER RISER WITH 2x AND <sup>8</sup>/<sub>8</sub>" G.W.B. COORDINATE
- WITH FIRE PROTECTION DRAWINGS.