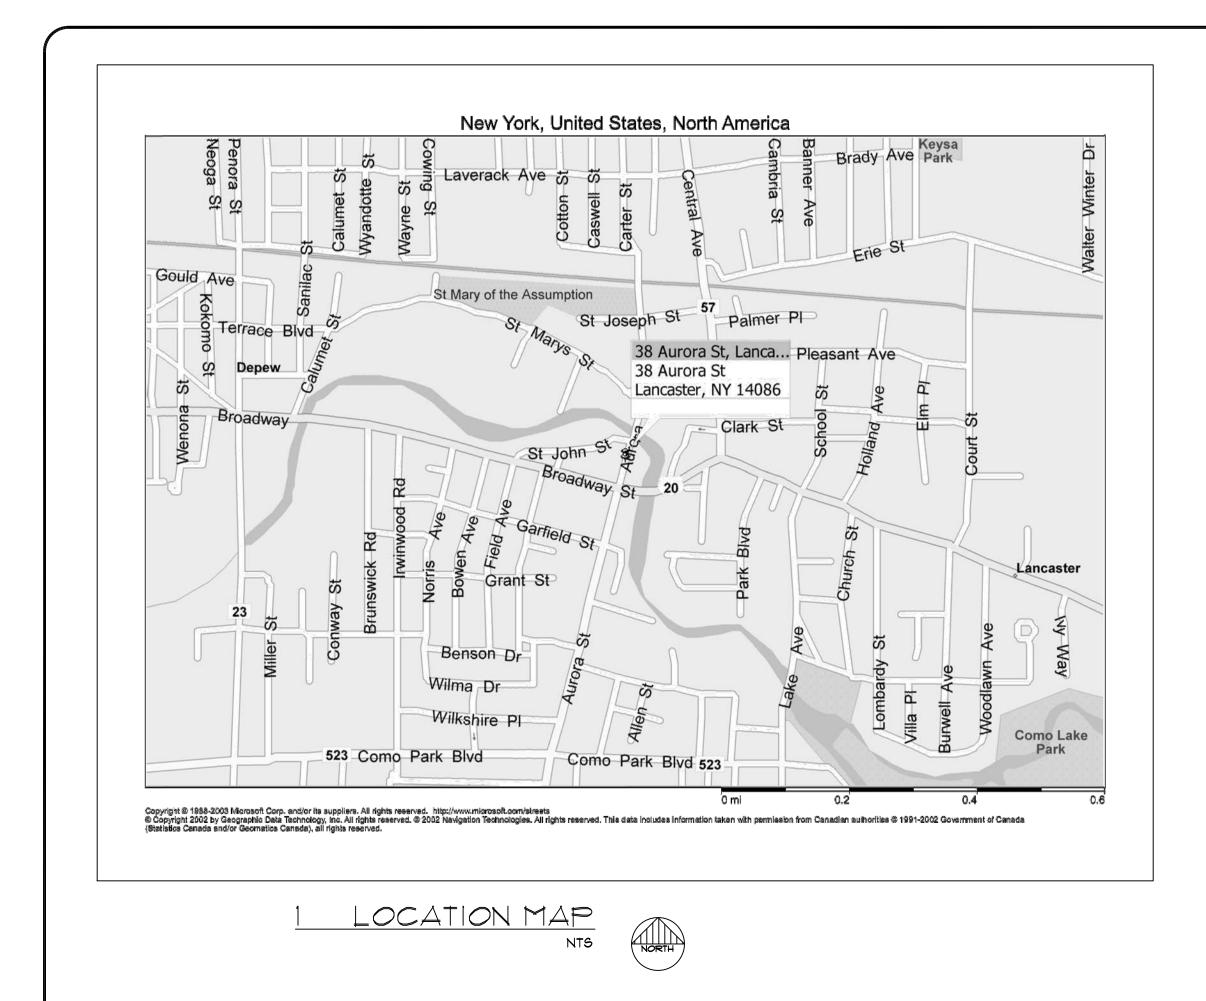

T-1 TITLE SHEET

ARCHITECT ELIZABETH BUSCAGLIA, RA 82 PEARL STREET BUFFALO, NY 14202