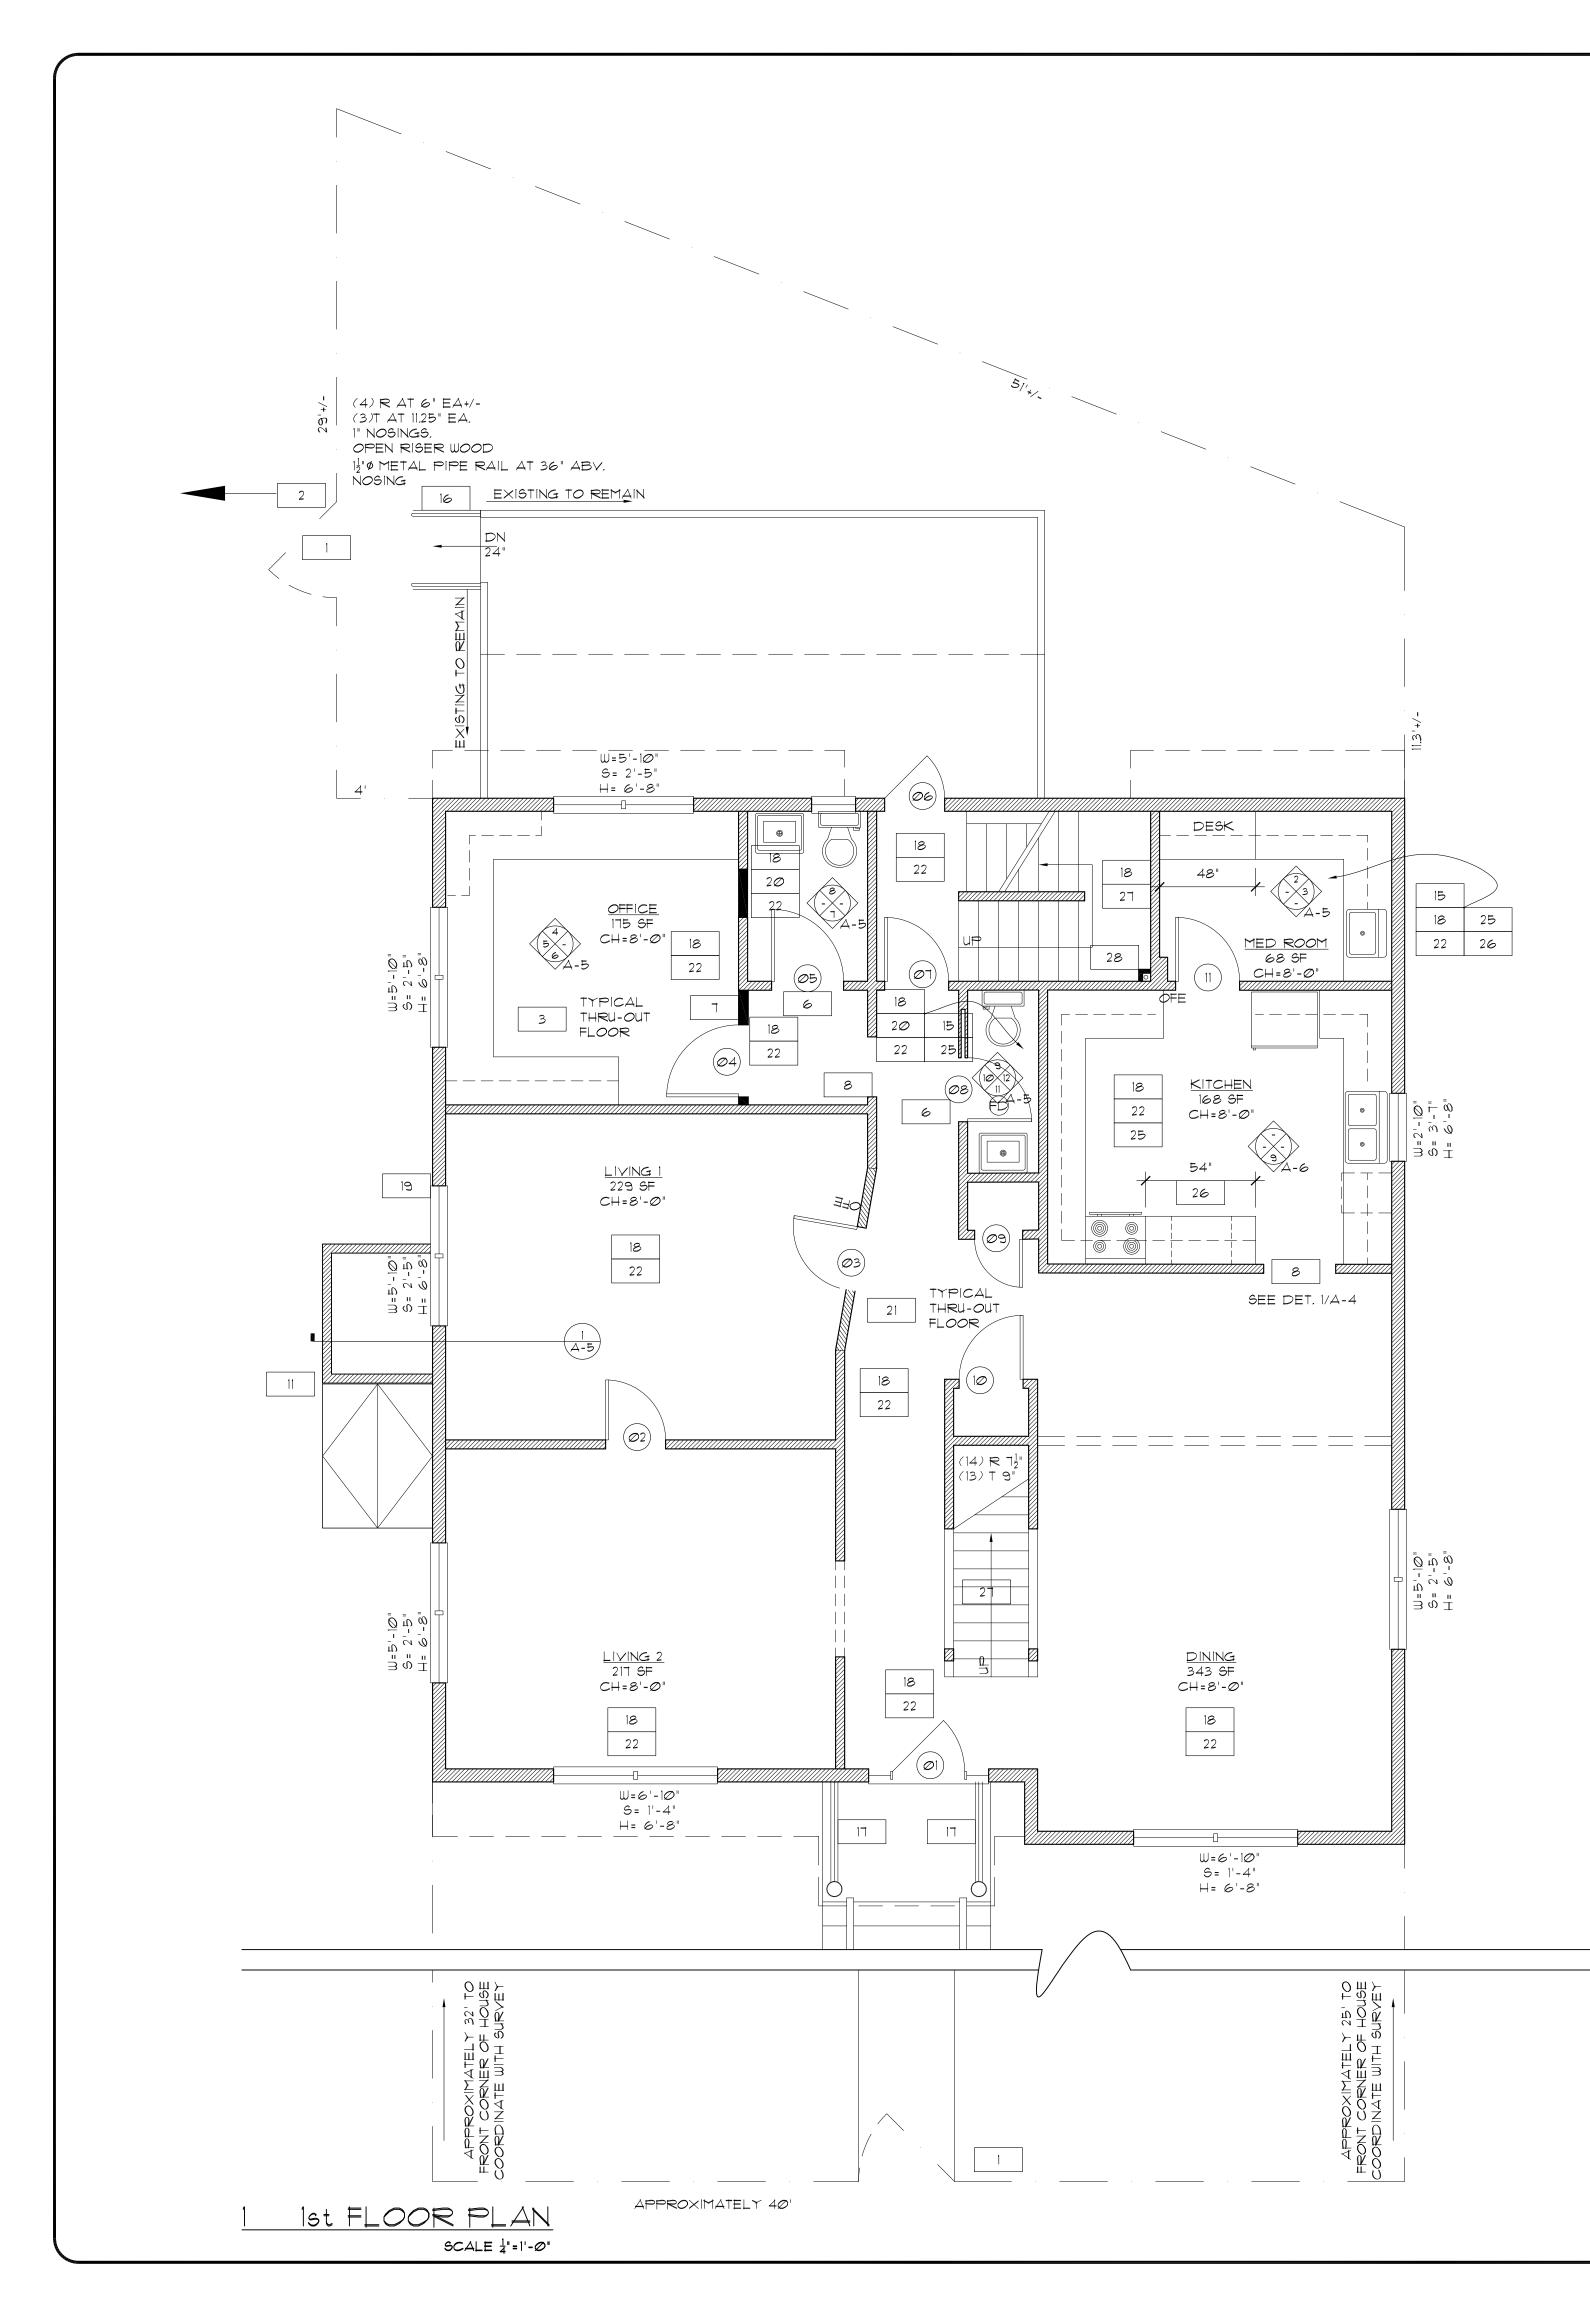

## CONSTRUCTION NOTES

- I. ADD 4' HIGH PVC PICKET FENCE FROM EDGE OF HOUSE TO FRONT PROPERTY LINE AND 5' HIGH BLACK VINYL COATED CHAINLINK FENCE TO REAR PROPERTY LINE AS INDICATED. PROVIDE FRONT AND REAR YARD GATES, 4' WIDE.
- 2. PATCH ASPHALT AT REMOVED GATES IN PARKING AREA.
- 3. PATCH & PAINT G.W.B. AT ALL REMOVED HARDWARE (INCLUDING WINDOW TREATMENTS), EQUIPMENT, LIGHTS, WINDOW TREATMENTS, DAMAGED AREAS, TYP. ALL FLOORS
- 4. INSTALL NEW AUTOMATIC SPRINKLER SYSTEM. SEE FIRE PROTECTION DRAWINGS.
- 5. INSTALL NEW DOORS IN EXISTING FRAMES.

6.

٦.

- INSTALL NEW FRAME AND DOOR IN EXISTING ROUGH OPENING.
- PROVIDE NEW 2×4 AT 16" O.C. STUD WALL WITH 🖉 G.W.B. EA. SIDE
- FLOOR TO STRUCTURE ABOVE. PATCH CEILING. 8. TRIM OUT EXISTING ROUGH OPENING WITH DOOR CASING FOR NEW
- CASED OPENING. 9. INSTALL GLASS BLOCK WINDOWS WITH VENTS. VERIFY MASONRY OPENING IN FIELD TRIM OUT INTERIOR LAMB LIE AD AND GUI
- OPENING IN FIELD. TRIM OUT INTERIOR JAMB, HEAD, AND SILL. 10. INSTALL NEW EXPOSED AUTOMATIC SPRINKLER SYSTEM.
- COORDINATE WITH FIRE PROTECTIONS PLANS. PATCH CEILING FINISHED AS NECESSARY.
- 11. REPLACE EXTERIOR BASEMENT ACCESS W/ BILCO CLASSIC SERIES PRIMED STEEL BASEMENT DOOR (MODEL 'C') OR EQUIVALENT AND BUILD NEW WOOD ENCLOSURE PER DETAIL DRAWINGS. CLEAN AND TUCK POINT INTERIOR OF CMU STAIRWELL WALLS, PARGE, AND PAINT.
- <u>ADD ALTERNATE \*2:</u> REPLACE FURNACE. SEE MEP DRAWINGS.
   REPLACE EXISTING WATER TANK. SEE MEP DRAWINGS.
- 14. INSTALL NEW FIRE RATED ATTIC ACCESS HATCH. ELMDOR FRC 22" ×
   30" INSULATED FIRE RATED CEILING ACCESS DOOR, OR EQUIVALENT.
   15. PROVIDE AND INSTALL LOCKING PLASTIC LAMINATE CABINETS PER
- ELEVATIONS.
- 16. PROVIDE NEW P.T. WOOD STEPS AND METAL HANDRAIL.
- 17. NEW 36" HIGH PVC GUARD. SECURE TO WALL AND POSTS.18. PROVIDE NEW WALL BASE. SEE FINISH SCHEDULE.
- 19. PATCH SIDING, MATCH EXISTING.
- 20. PROVIDE NEW PLUMBING FIXTURES. SEE MEP DRAWINGS.
- 21. INSTALL NEW 'POP-DOWN' AUTOMATIC SPRINKLER SYSTEM
- THROUGH-OUT FLOOR.REFER TO FIRE PROTECTION PLANS.22.PREPARE SUB-FLOOR AND INSTALL NEW FINISH FLOOR PER FINISH
- SCHEDULE. 23. PROVIDE NEW WALL FINISH. SEE FINISH SCHEDULE.
- 24. PROVIDE BATHROOM ACCESSORIES.
- 25. PROVIDE NEW PLASTIC LAMINATE COUNTER TOP. SEE FINISH SCHEDULE.
- 26. PROVIDE NEW CABINETS AND SHELVES TO MATCH EXISTING MAPLE..
- 27. PROVIDE NEW RUBBER TREADS AND LANDINGS.
  28. FIR OUT AT SPRINKLER RISER WITH 2x AND <sup>8</sup>/<sub>8</sub>" G.W.B. COORDINATE
- WITH FIRE PROTECTION DRAWINGS.