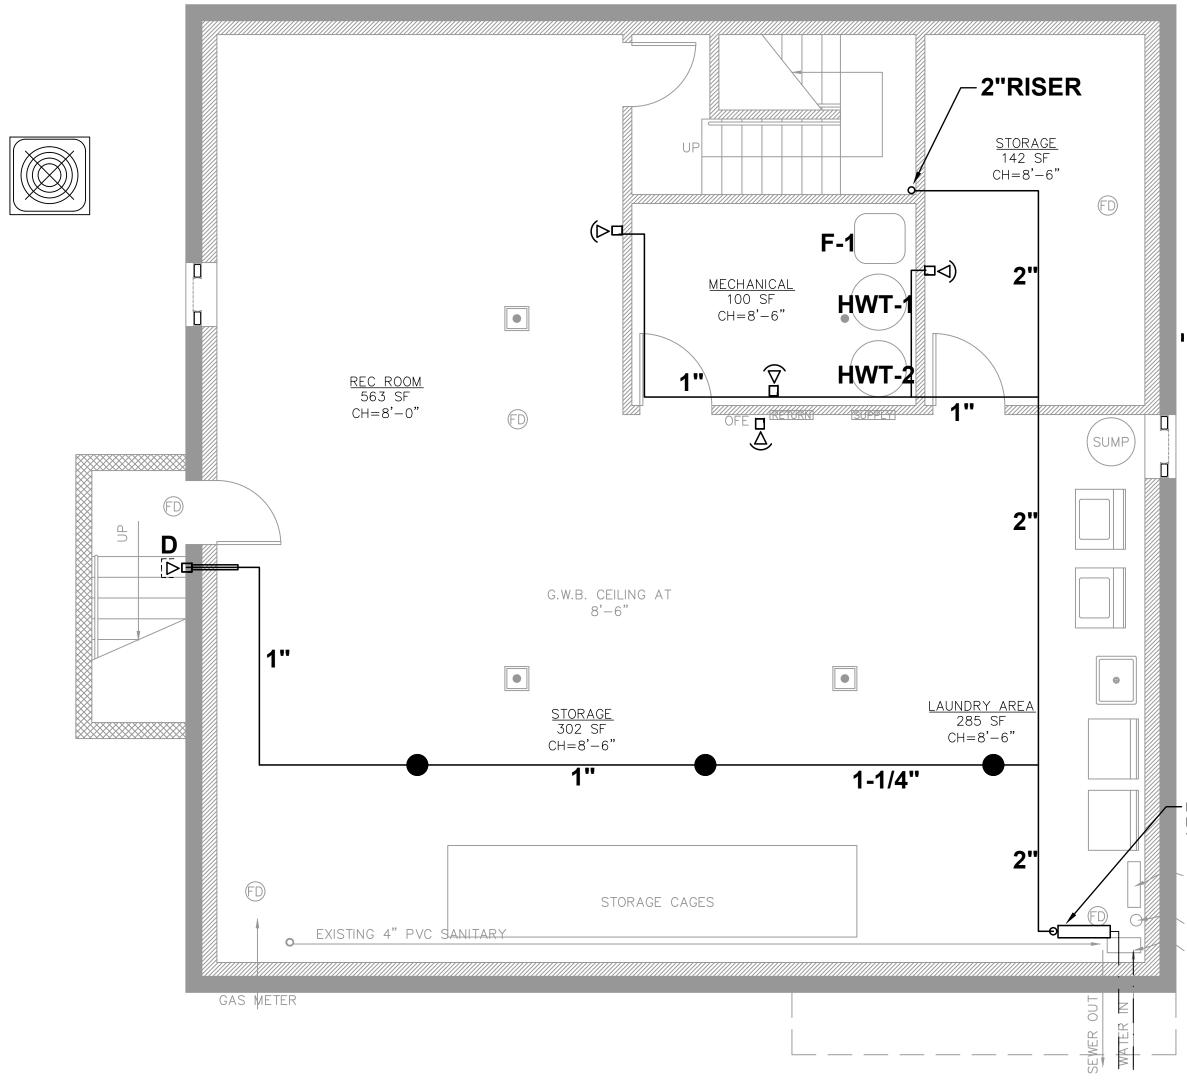

G, TAILPIECES, AND TRAPS. COORDINATE WORK WITH G.C.

REPLACE EXISTING CEILING EXHAUST FAN PER SCHEDULE AND RECONNECT DUCTWORK.

5. INSTALL NEW SUPPLY REGISTER IN NEW LOCATION. EXTEND AND RECONNECT DUCTWORK.

6. DISCONNECT AND REMOVE EXHAUST FAN WITH RELATED DUCTWORK AND WALL GRILLE. COORDINATE PATCHING WITH G.C.

7. INSTALL NEW THERMOSTAT AND RECONNECT WIRING.





<u>Second floor</u> SCALE <u>1</u>"=1'-0"

## MECHANICAL CONSTRUCTION NOTES

- 1.
- 2. REPLACE DRAIN GRATE IN-KIND.
- 3. RECONNECT DUCTWORK.
- 4. INSTALL NEW THERMOSTAT AND RECONNECT WIRING.



SUPPLY



PROVIDE NEW PLUMBING FIXTURES PER SCHEDULE AND RECONNECT PIPING. AS APPLICABLE, INSTALL NEW SHUTOFF'S ON HOT & COLD WATER, NEW S/S FLEX LINES, TOILET WAX RING AND BOLTS.

REPLACE EXISTING CEILING EXHAUST FAN PER SCHEDULE AND





## BASEMENT PLAN scale <sup>1</sup>/<sub>4</sub>"=1'-0"



SECTION 'A' - SPRINKLER RISER DETAIL
1/2"=1'-0"

### - DCDA BACKFLOW PREVENTER BY PLUMBING CONTRACTOR. REFER TO DRAWING MP-1.

ELECTRICAL PANEL

WATER METER GENERATOR CONTROL

## GENERAL NOTES:

- A. ALL CONTRACTORS ARE RESPONSIBLE FOR PROPER FIELD FITTING AND QUANTITY OF WORK. ALL CONTRACTORS SHALL TAKE FIELD MEASUREMENTS AS REQUIRED AND BE RESPONSIBLE FOR FIELD VERIFICATION PRIOR TO FABRICATION OF PIPING. ALL CONTRACTORS SHALL BE RESPONSIBLE TO REPAIR ANY CONDITIONS DISTURBED OR DAMAGED DURING CONSTRUCTION (TO MATCH EXISTING).
- B. ALL WORK SHALL CONFORM TO ALL STATE AND LOCAL CODES, RULES AND REGULATIONS AND ORDINANCES WITH LOCAL AMMEDNMENTS. THE CONTRACTOR SHALL SECURE AND PAY ALL FEES AND PERMITS PERTAINING TO THE CONTRACT.