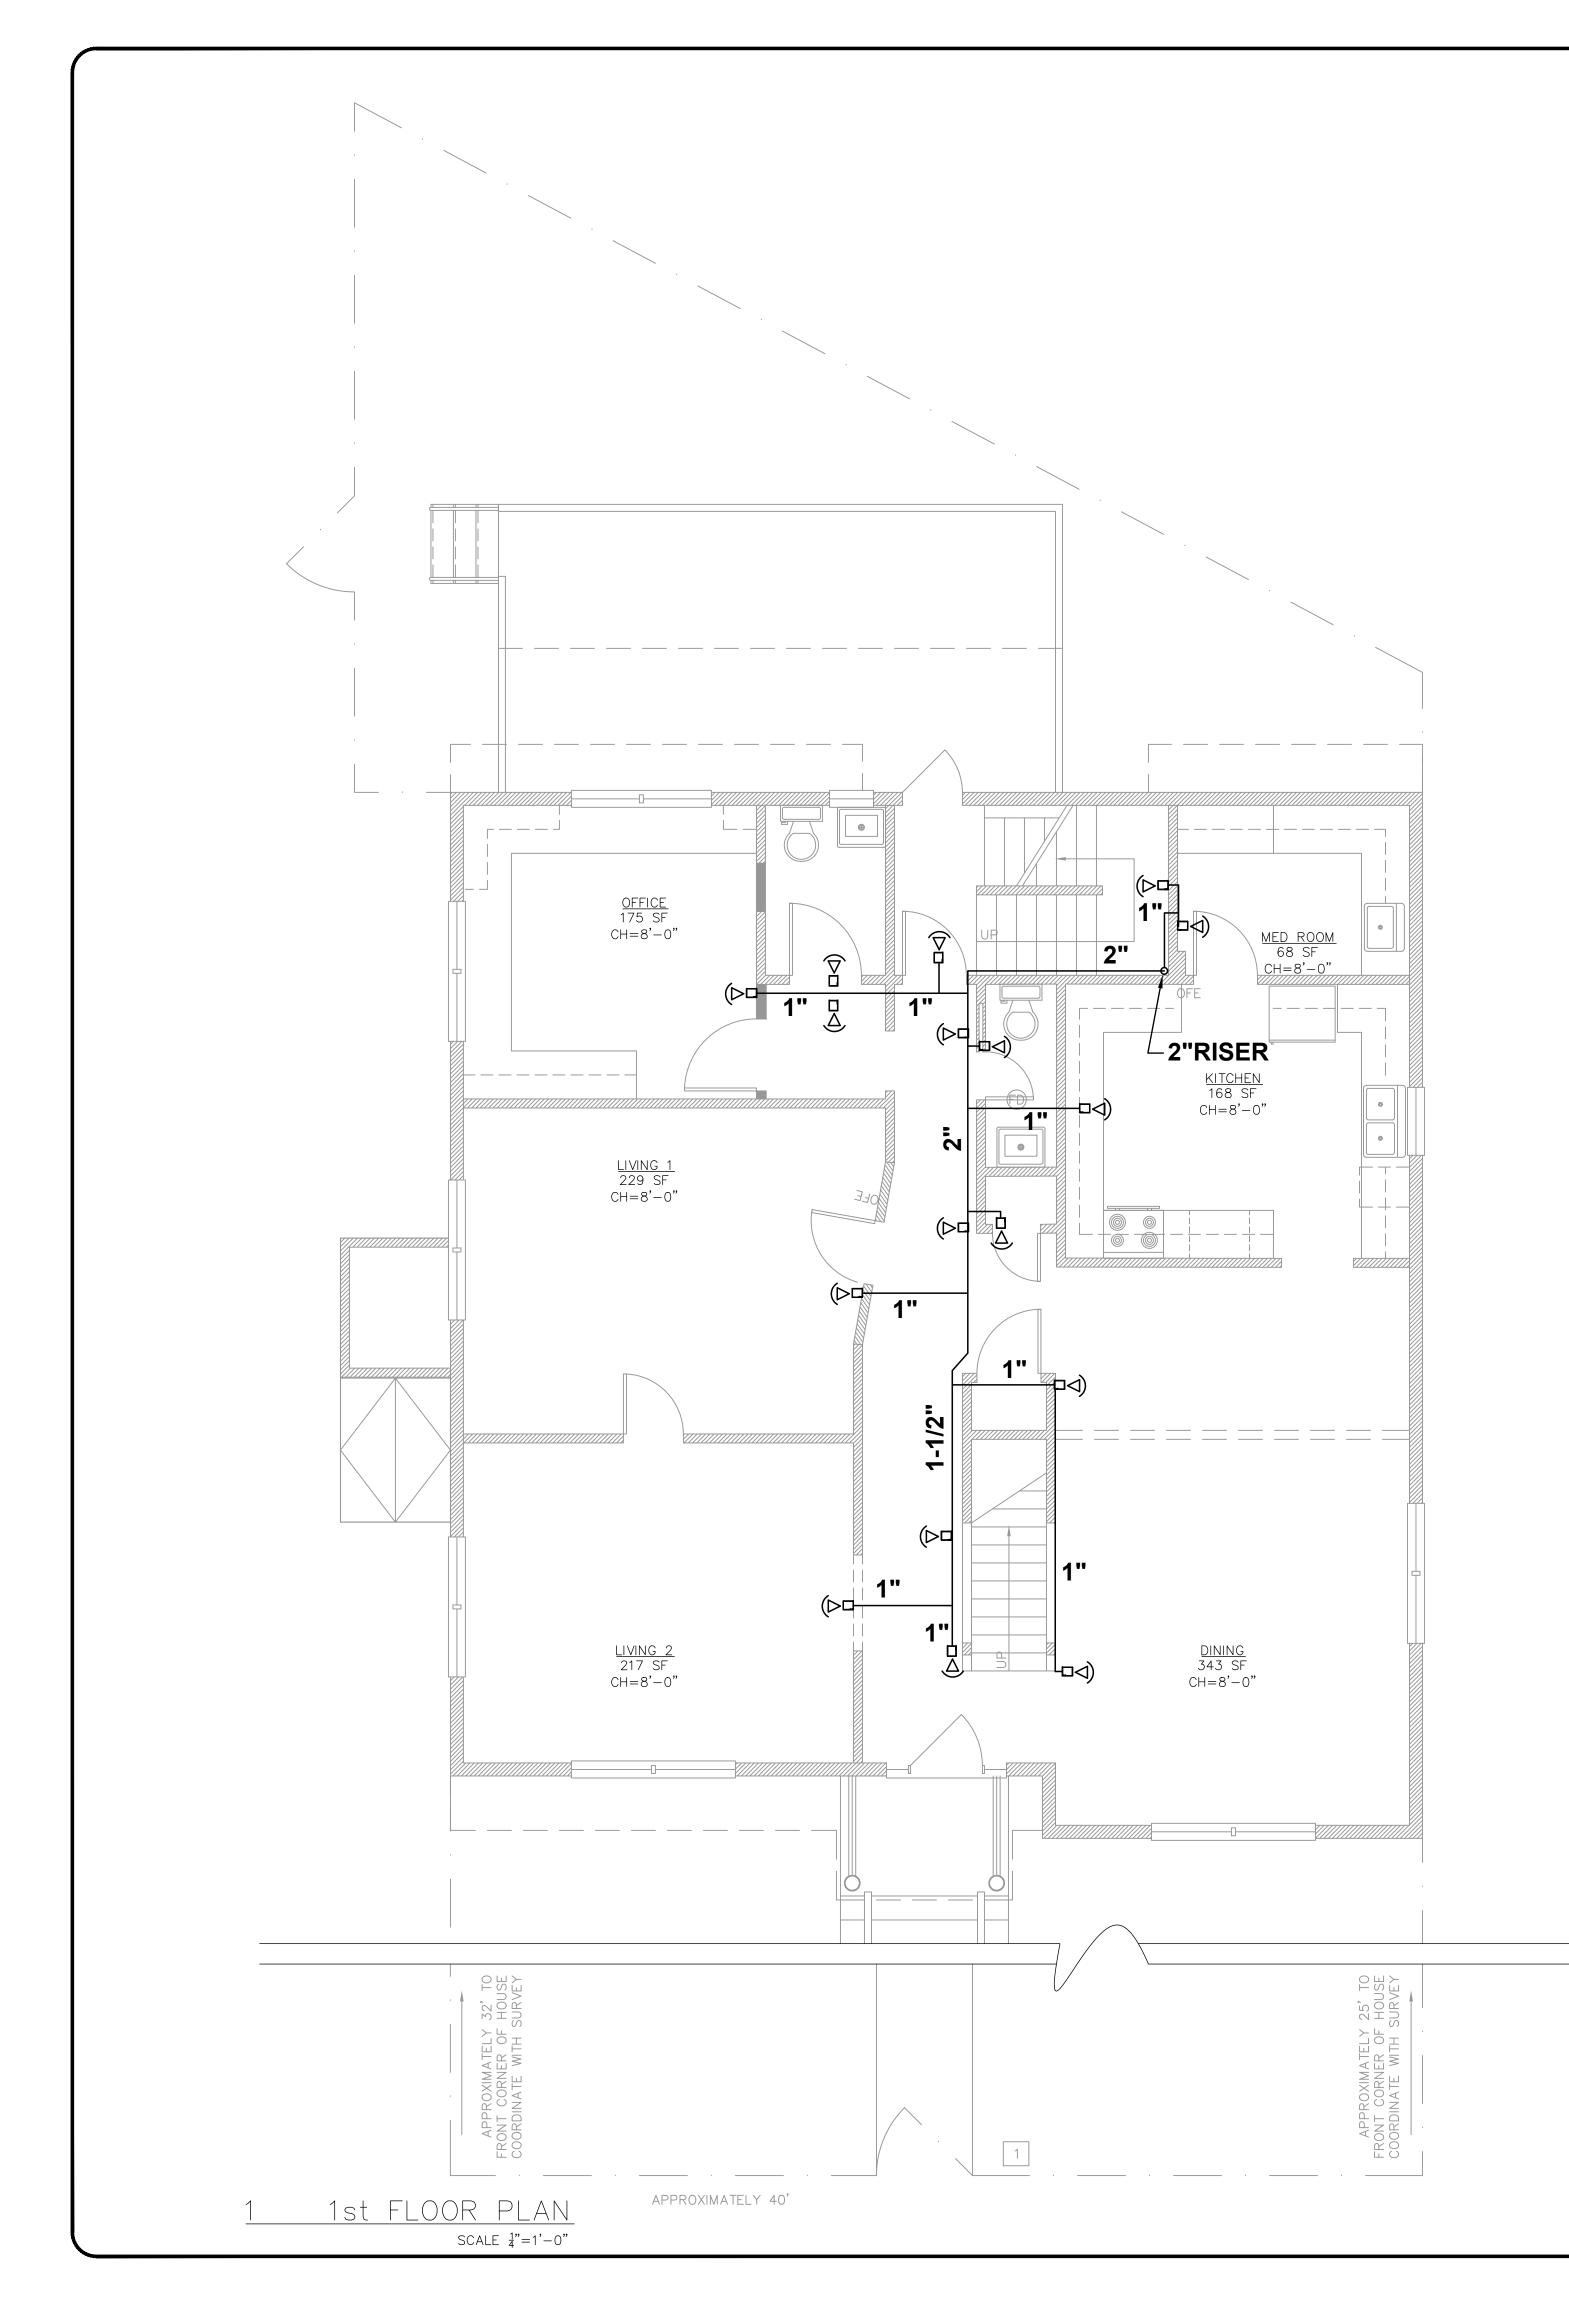

TOR SHALL UPDATE FLOW INFORMATION FOR HYDRAULIC CALCULATIONS. JOHN J. FRANDINA, PE PO CONSULTING ENGINEERS 728 SARA COURT LEWISTON, NEW YORK 14092 PHONE (716) 870-8108 JFPEPC@VERIZON.NET RE 0 Cti rote Δ Fire Basement Floor Plan The ARC of WNY **Residence** <sup>38 Aurora</sup> Lancaster, NY <u>LEGEND</u> SPRINKLER PIPING DECOSHIELD OR APPROVED EQUAL. PAINT TO MATCH WALLS. $\Box \triangleleft )$ VANDAL RESISTANT SIDEWALL SPRINKLER AND ESCUTCHEON (TYCO RAVEN, EXTENDED COVERAGE, 165°F, 5.6K, WHITE) VANDAL RESISTANT CEILING PENDENT SPRINKLER AND ESCUTCHEON (TYCO Date Issued May 21, '19 RAVEN, EXTENDED COVERAGE, 165°F, Project No. 5.6K, WHITE) Drawing No. DRY-TYPE QUICK RESPONSE **FP-1** SIDEWALL SPRINKLER AND ESCUTCHEON WITH CAGE GUARD (TYCO MODEL TY3339, STAINLESS STEEL, 155°F, 5.6K, WHITE)



3.

# E C 1. 2. 3.

## <u>MECHANICAL</u> <u>Construction notes</u>

#

PROVIDE NEW PLUMBING FIXTURES PER SCHEDULE AND RECONNECT PIPING. AS APPLICABLE, INSTALL NEW SHUTOFF'S ON HOT & COLD WATER, NEW S/S FLEX LINES, TOILET WAX RING AND BOLTS.

REPLACE DRAIN GRATE IN-KIND.

ADD ALTERNATE #2: REPLACE EXISTING 112MBH OUTPUT FURNACE AND 5TON CONDENSING UNIT PER SCHEDULES.

4. REPLACE EXISTING 75GAL HOT WATER TANK WITH TWO (2) 50GAL TANKS PER SCHEDULE AND DETAIL.

## ELECTRICAL



CONSTRUCTION NOTES 1. <u>ADD ALTERNATE #2:</u> PROVIDE DISCONNECT/RECONNECT FOR REPLACEMENT OF EXISTING FURNACE AND CONDENSING. COORDINATE WITH MECHANICAL CONTRACTOR.

2. PROVIDE CIRCUIT FOR TWO (2) NEW HOT WATER TANKS AND RECIRC PUMP. COORDINATE WITH PLUMBING CONTRACTOR.

ADD ALTERNATE #3: PROVIDE NEW FIRE ALARM SYST