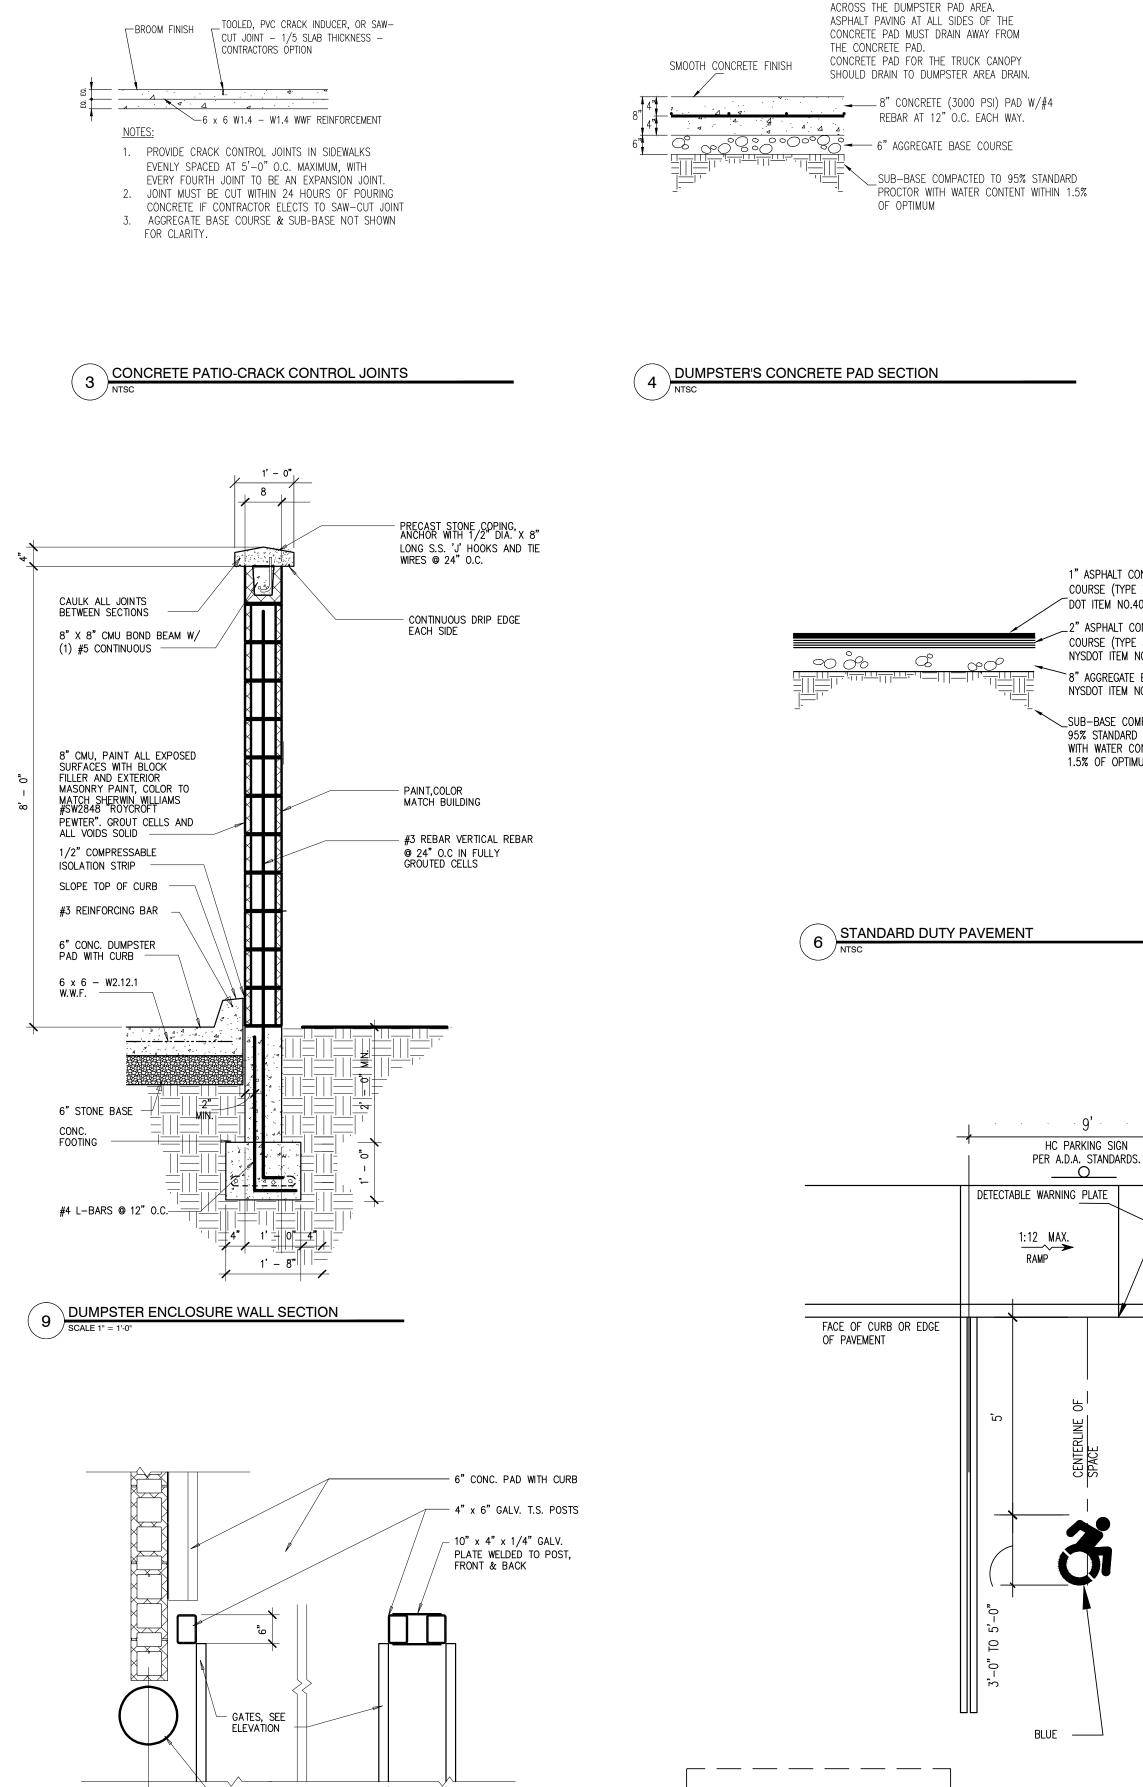

As Noted

— 12" DIA. CONC. FILLED METAL BOLLARD, PAINTED, SEE 5/AS1.2

9' – 0" GATE OPENING

1' – 0"

10"

\_\_\_\_\_

11 GATES DETAILS SCALE 1"=1'-0"

1'-0" x 1'-6" x .080 ALUM HANDICAPPED ACCESSIBLE PARKING SIGN. SIGN TO READ "ACCESSIBLE PARKING" WITH IDENTIFICATION SYMBOL PER NY STATE STANDARDS., ATTACH TO THE BUILDING PARKING NO PARKING 3 ANYTIME

\_\_\_\_\_

8" REINFORCED CONCRETE PAD.

WATER FROM SITE SHOULD NOT DRAIN

12 HANDICAPED PARKING DETAIL (TYP)

- 9