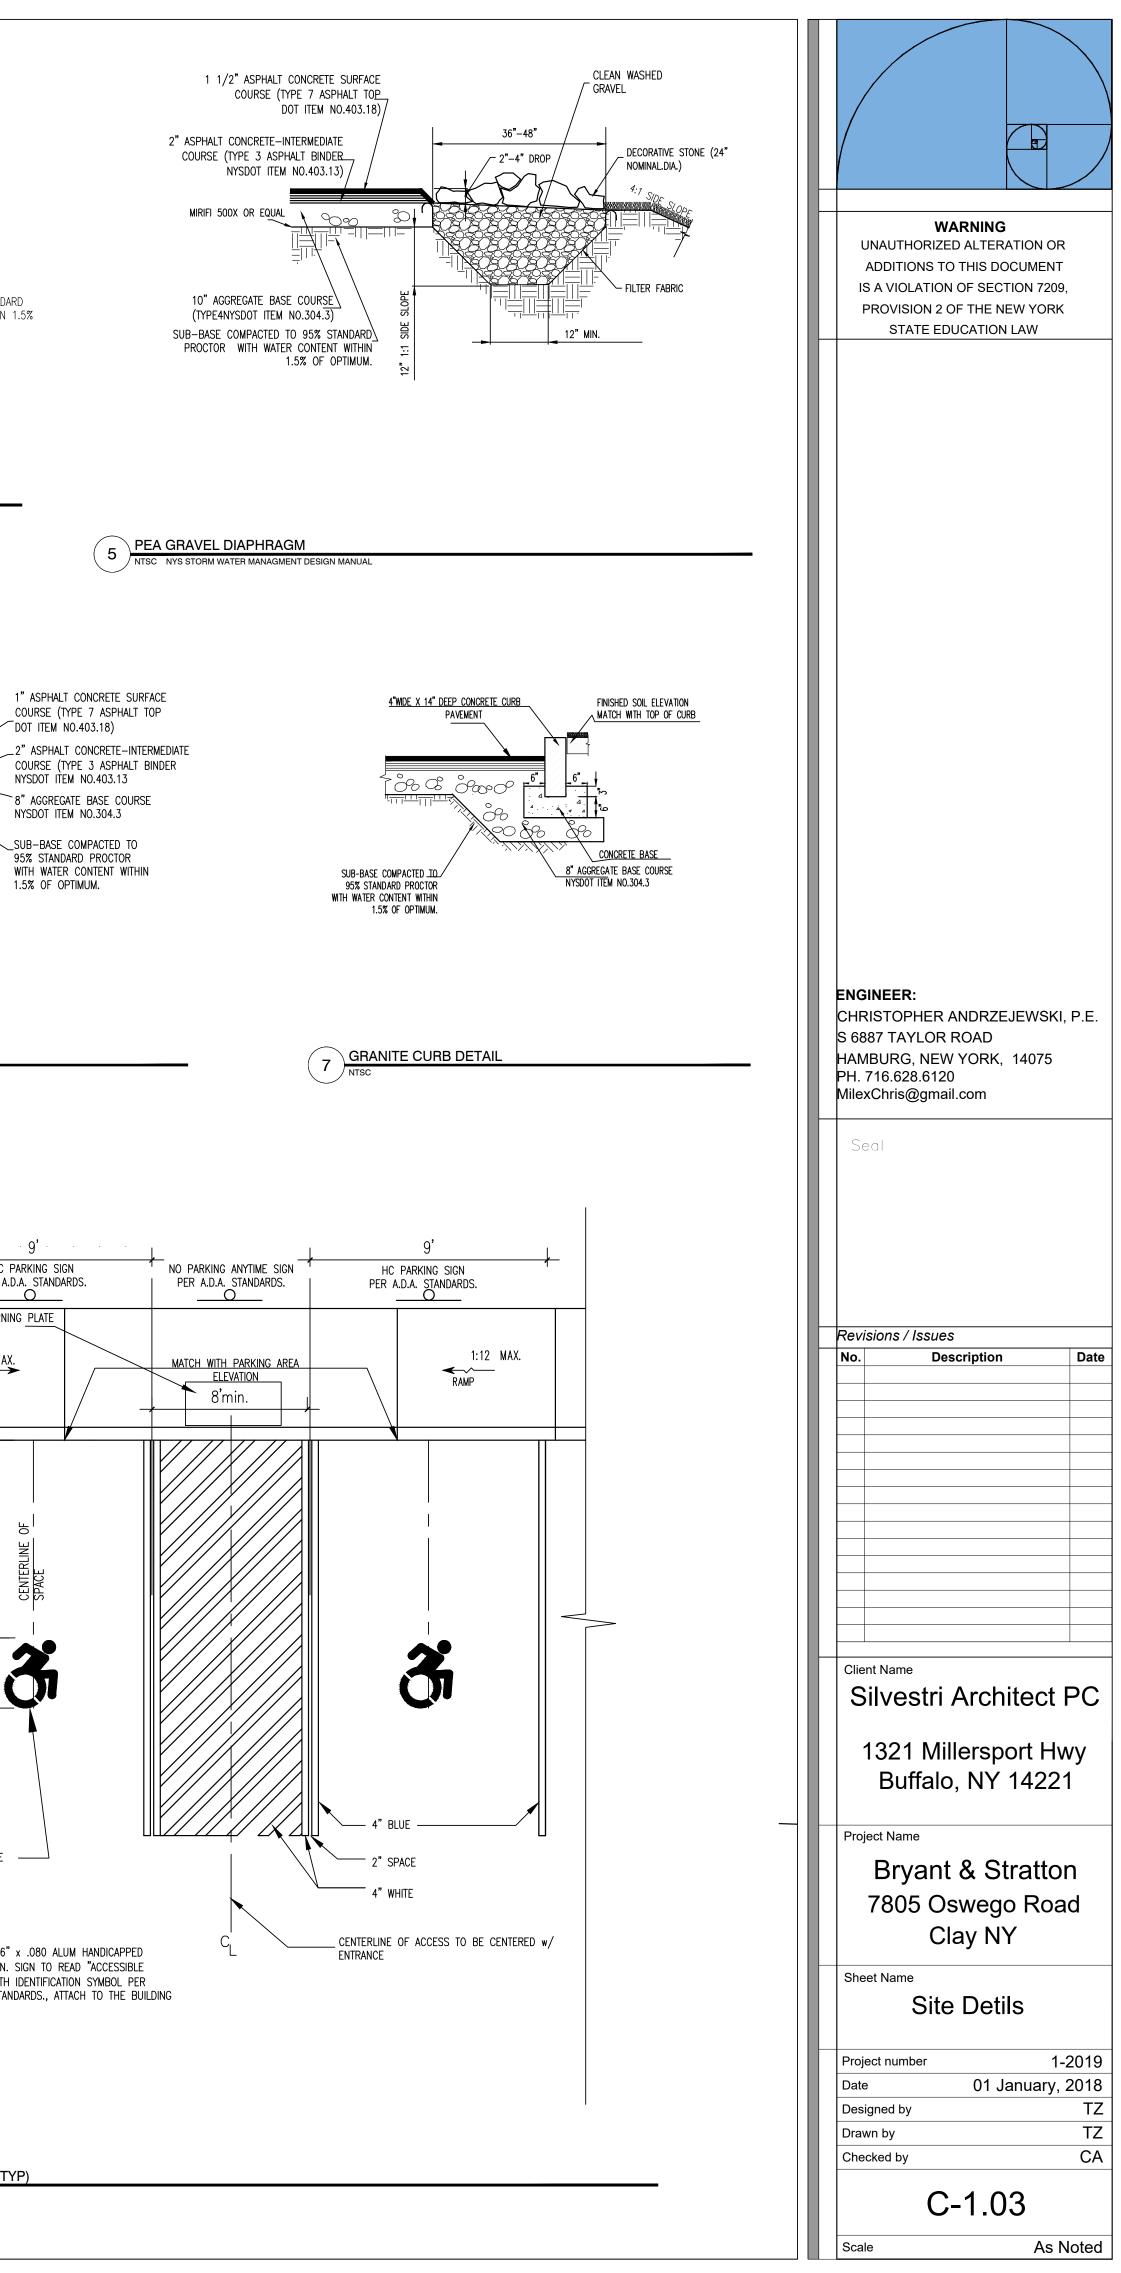

As Noted

— 12" DIA. CONC. FILLED METAL BOLLARD, PAINTED, SEE 5/AS1.2

9' – 0" GATE OPENING

1' – 0"

10"

\_\_\_\_\_

11 GATES DETAILS SCALE 1"=1'-0"

1'-0" x 1'-6" x .080 ALUM HANDICAPPED ACCESSIBLE PARKING SIGN. SIGN TO READ "ACCESSIBLE PARKING" WITH IDENTIFICATION SYMBOL PER NY STATE STANDARDS., ATTACH TO THE BUILDING PARKING NO PARKING 3 ANYTIME

\_\_\_\_\_

8" REINFORCED CONCRETE PAD.

WATER FROM SITE SHOULD NOT DRAIN

12 HANDICAPED PARKING DETAIL (TYP)

- 9