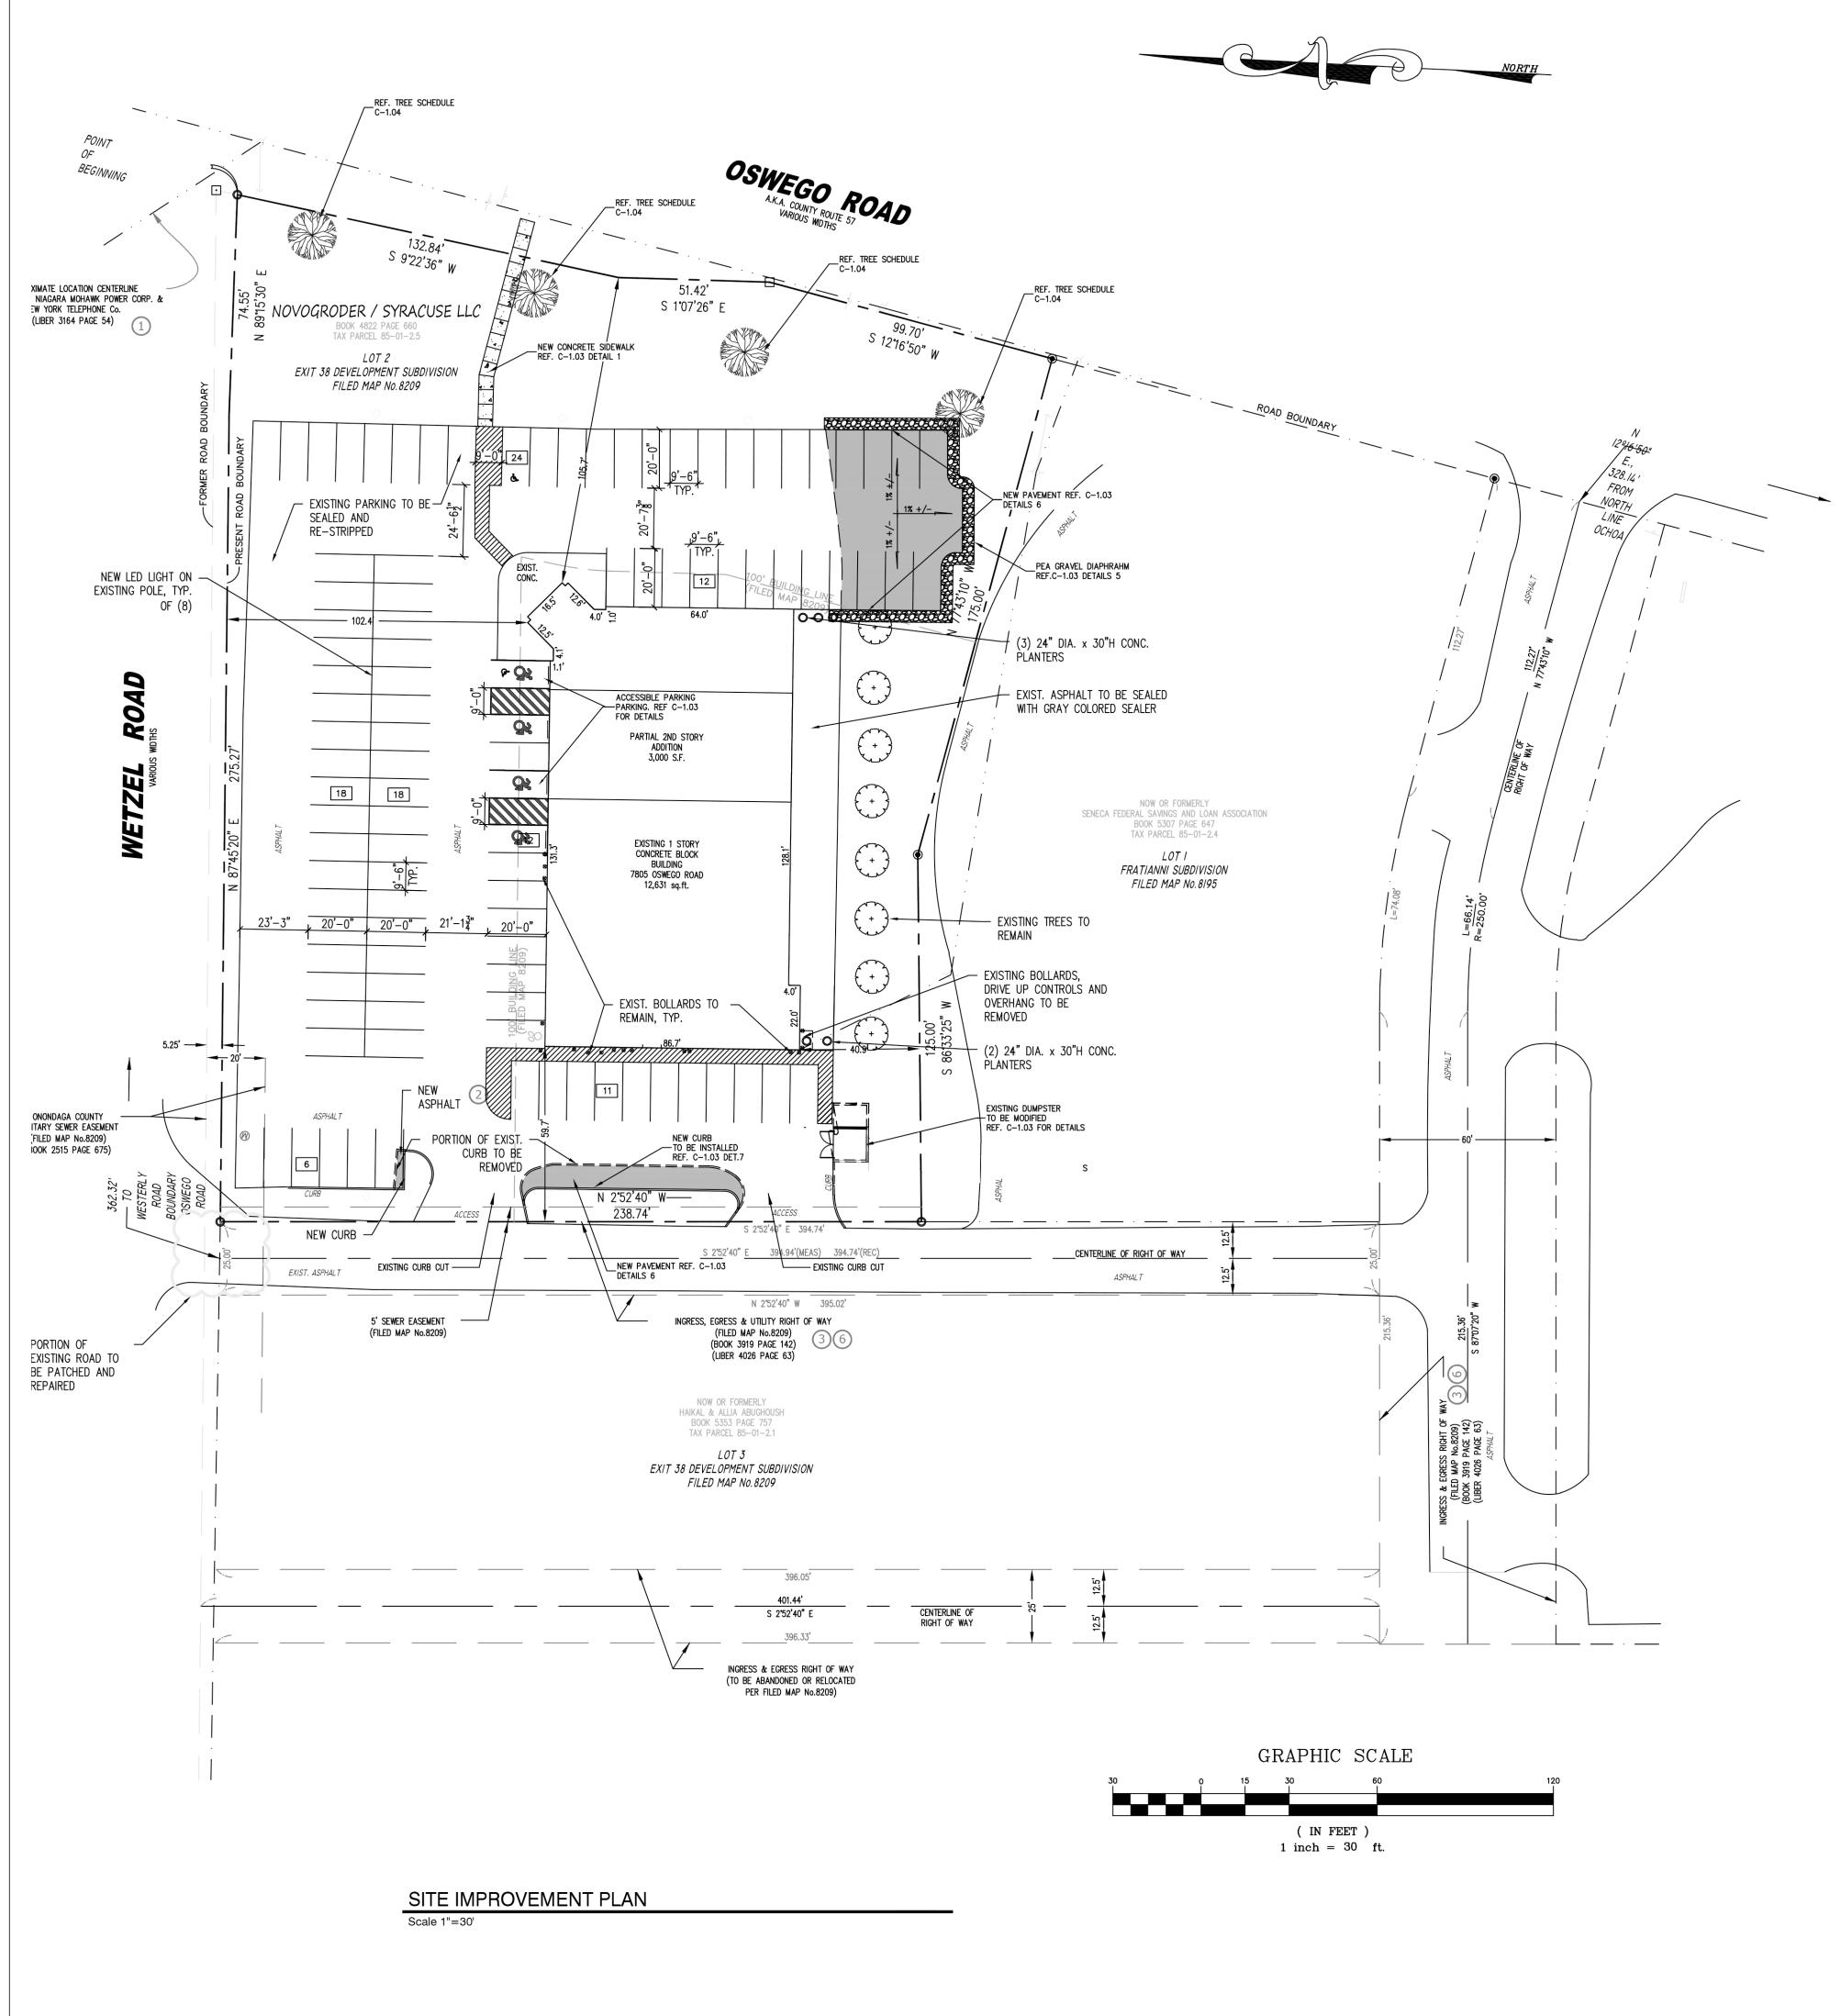

### PARCEL AREA: 1.87 ACRES ZONING: RC-1 (REGIONAL COMMERCIAL) PARKING: EXISTING TO REMAIN PROPOSED BUILDING AREA: EXISTING BUILDING: 12,631 S.F. PARTIAL 2ND STORY ADDITION: 3,000 S.F.

<u>LOT 2 SITE DATA</u>

LOT 2 PARKING DATA

EXISTING PARKING TOTAL: 79 EXISTING PARKING SIZE: 9' x 18' EXISTING DRIVING AISLE : ~24'

TOTAL REQUIRED PARKING 127

PROPOSED TOTAL PARKING: 101 PROPOSED PARKING SIZE: 9'-6" x 20' PROPOSED DRIVING AISLE : 20' MIN.