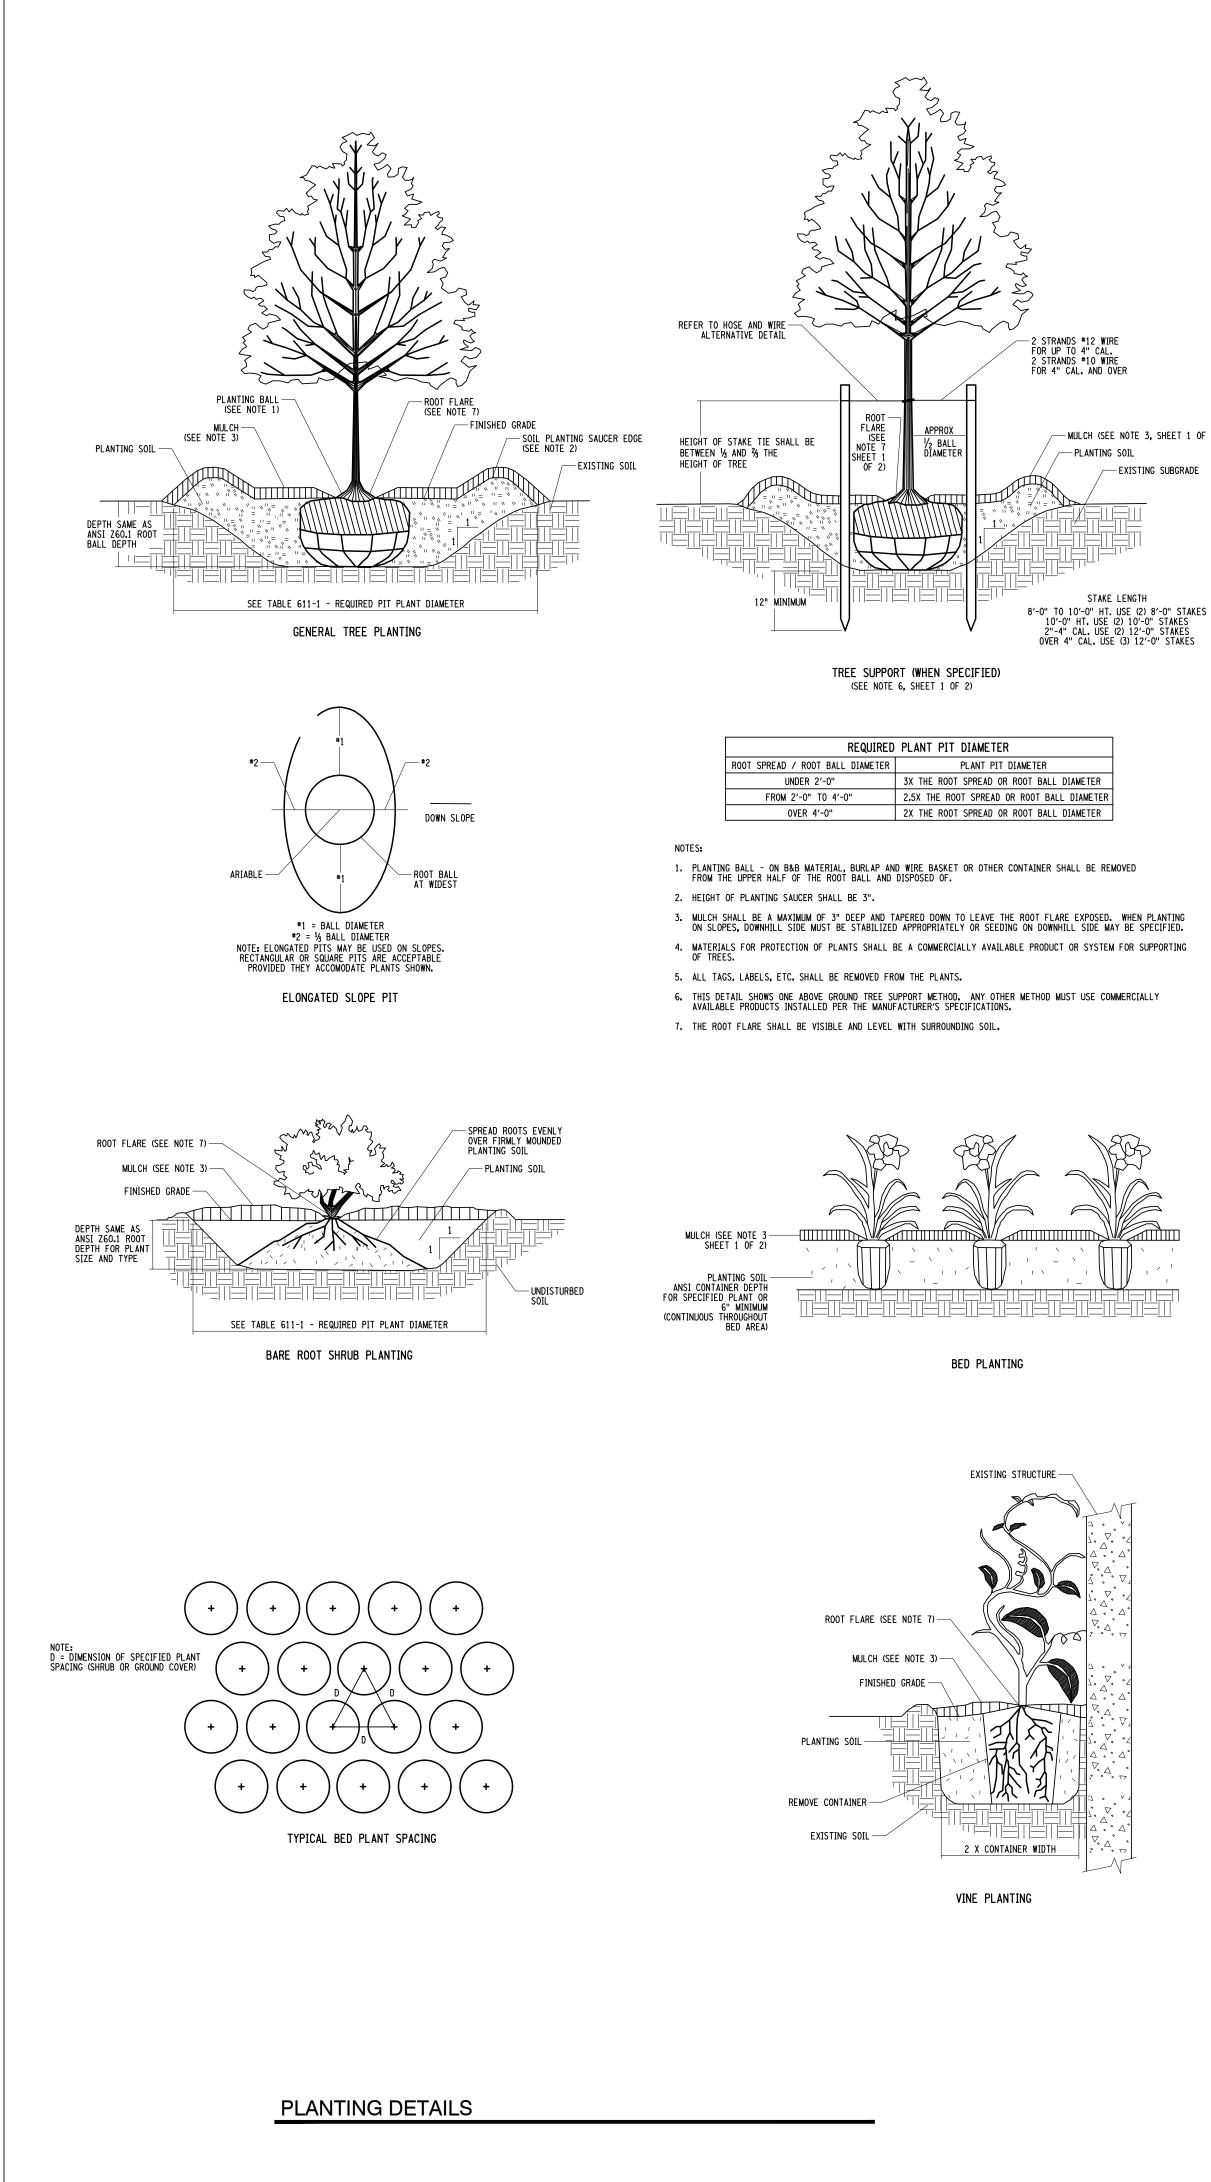

## TREE SCHEDULE

GLEDITSIA TRIACANTHOS VAR. INTERMIS 'SHADEMASTER' (SHADEMASTER HONEYLOCUST)

### LANDSCAPING NOTES

• ALL PLANTS MUST BE HEALTHY, VIGOROUS MATERIAL, FREE OF PESTS AND DISEASE. • ALL PLANTS MUST BE CONTAINER GROWN OR BALLED AND BURLAPPED AS INDICATED IN THE PLANT LIST. • ALL TREES MUST BE STRAIGHT TRUNKED AND FULL HEADED AND MEET ALL REQUIREMENTS SPECIFIED. • ALL PLANTS ARE SUBJECT TO THE APPROVAL OF THE LANDSCAPE ARCHITECT BEFORE, DURING, AND AFTER INSTALLATION. • ALL TREES MUST BE GUYED OR STAKED AS SHOWN IN THE DETAILS.

• ALL PLANTING AREAS MUST BE COMPLETELY MULCHED AS SPECIFIED. • PRIOR TO CONSTRUCTION, THE CONTRACTOR SHALL BE RESPONSIBLE FOR LOCATING ALL UNDERGROUND UTILITIES AND SHALL AVOID DAMAGE TO ALL UTILITIES AND SHALL AVOID DAMAGE TO ALL UTILITIES DURING THE COURSE OF THE WORK. THE CONTRACTOR IS RESPONSIBLE FOR REPAIRING ANY AND ALL DAMAGE TO UTILITIES, STRUCTURES, SITE APPURTENANCES, ETC. WHICH OCCURS AS A RESULT OF THE LANDSCAPE CONSTRUCTION. • THE CONTRACTOR IS RESPONSIBLE FOR VERIFYING ALL QUANTITIES SHOWN ON THESE PLANS BEFORE PRICING THE WORK.

- THE CONTRACTOR IS RESPONSIBLE FOR FULLY MAINTAINING ALL PLANTING (INCLUDING BUT NOT LIMITED TO: WATERING, SPRAYING, MULCHING, FERTILIZING, ETC.) OF THE PLATING AREAS AND LAWN UNTIL THE WORK IS ACCEPTED IN TOTAL BY THE OWNER.
- THE CONTRACTOR SHALL COMPLETELY GUARANTEE ALL PLANT MATERIAL FOR A PERIOD OF ONE (1) YEAR BEGINNING ON THE DATE OF TOTAL ACCEPTANCE. THE CONTRACTOR SHALL PROMPTLY MAKE ALL REPLACEMENTS BEFORE OR AT THE END OF THE GUARANTEE PERIOD.
- THE ARCHITECT SHALL APPROVE THE STAKING LOCATION OF ALL PLANT MATERIAL PRIOR TO INSTALLATION. • AFTER BEING DUG AT THE NURSERY SOURCE, ALL TREES IN LEAF SHALL BE ACCLIMATED FOR TWO (2) WEEKS UNDER A MIST SYSTEM PRIOR TO INSTALLATION.
- ANY PLANT MATERIAL WHICH DIES, TURNS BROWN, OR DEFOLIATES (PRIOR TO TOTAL ACCEPTANCE OF THE WORK) SHALL BE PROMPTLY REMOVED FROM THE SITE AND REPLACED WITH MATERIAL OF THE SAME SPECIES, QUANTITY, AND SIZE AND MEETING ALL PLANT LIST SPECIFICATIONS.

 ALL SHRUB, GROUND COVER AND SEASONAL COLOR ANNUAL PLANTING BEDS ARE TO BE COMPLETELY COVERED WITH HARDWOOD MULCH TO A MINIMUM DEPTH OF FOUR INCHES. • LOCATIONS OF EXISTING BURIED UTILITY LINES SHOWN ON THE PLANS ARE BASED UPON BEST AVAILABLE INFORMATION AND ARE TO BE CONSIDERED APPROXIMATE. IT SHALL BE THE RESPONSIBILITY OF THE CONTRACTOR TO VERIFY THE LOCATIONS OF UTILITY LINES AND ADJACENT TO THE WORK AREA. THE CONTRACTOR IS RESPONSIBLE FOR THE PROTECTION OF ALL UTILITY LINES DURING THE CONSTRUCTION PERIOD. • SAFE, CLEARLY MARKED PEDESTRIAN AND VEHICULAR ACCESS TO ALL ADJACENT PROPERTIES MUST BE MAINTAINED THROUGHOUT THE CONSTRUCTION PROCESS. • DURING THE GROWING SEASON ALL ANNUALS SHALL REMAIN IN A HEALTHY, VITAL CONDITION THROUGHOUT THE CONSTRUCTION PERIOD. ALL PLANT MATERIALS QUANTITIES SHOWN ARE APPROXIMATE. CONTRACTOR SHALL BE RESPONSIBLE FOR COMPLETE COVERAGE OF ALL PLANTING BEDS AT SPACING SHOWN. • ALL DISTURBED AREAS ARE TO RECEIVE 4" OF TOP SOIL, MULCH, AND WATER UNTIL A HEALTHY STAND OF GRASS IS OBTAINED. THIS IS EXCLUDING ALL LANDSCAPED ISLANDS AND ENTRANCE AREAS.

QUANTITY: 4

• STANDARDS SET FORTH IN "AMERICAN STANDARD FOR NURSERY STOCK" REPRESENT GUIDELINE SPECIFICATIONS ONLY AND SHALL CONSTITUTE MINIMUM QUALITY REQUIREMENTS FOR PLANT MATERIAL.

WARNING UNAUTHORIZED ALTERATION OR ADDITIONS TO THIS DOCUMENT IS A VIOLATION OF SECTION 7209, PROVISION 2 OF THE NEW YORK STATE EDUCATION LAW ENGINEER: CHRISTOPHER ANDRZEJEWSKI, P.E. S 6887 TAYLOR ROAD HAMBURG, NEW YORK, 14075 PH. 716.628.6120 MilexChris@gmail.com Seal Revisions / Issues Description Date **Client Name** Silvestri Architect PC 1321 Millersport Hwy Buffalo, NY 14221 Project Name Bryant & Stratton 7805 Oswego Road Clay NY Sheet Name Landscaping Detils 1-2019 Project number 01 January, 2018 Date ΤZ Designed by TZ | Drawn by CA Checked by