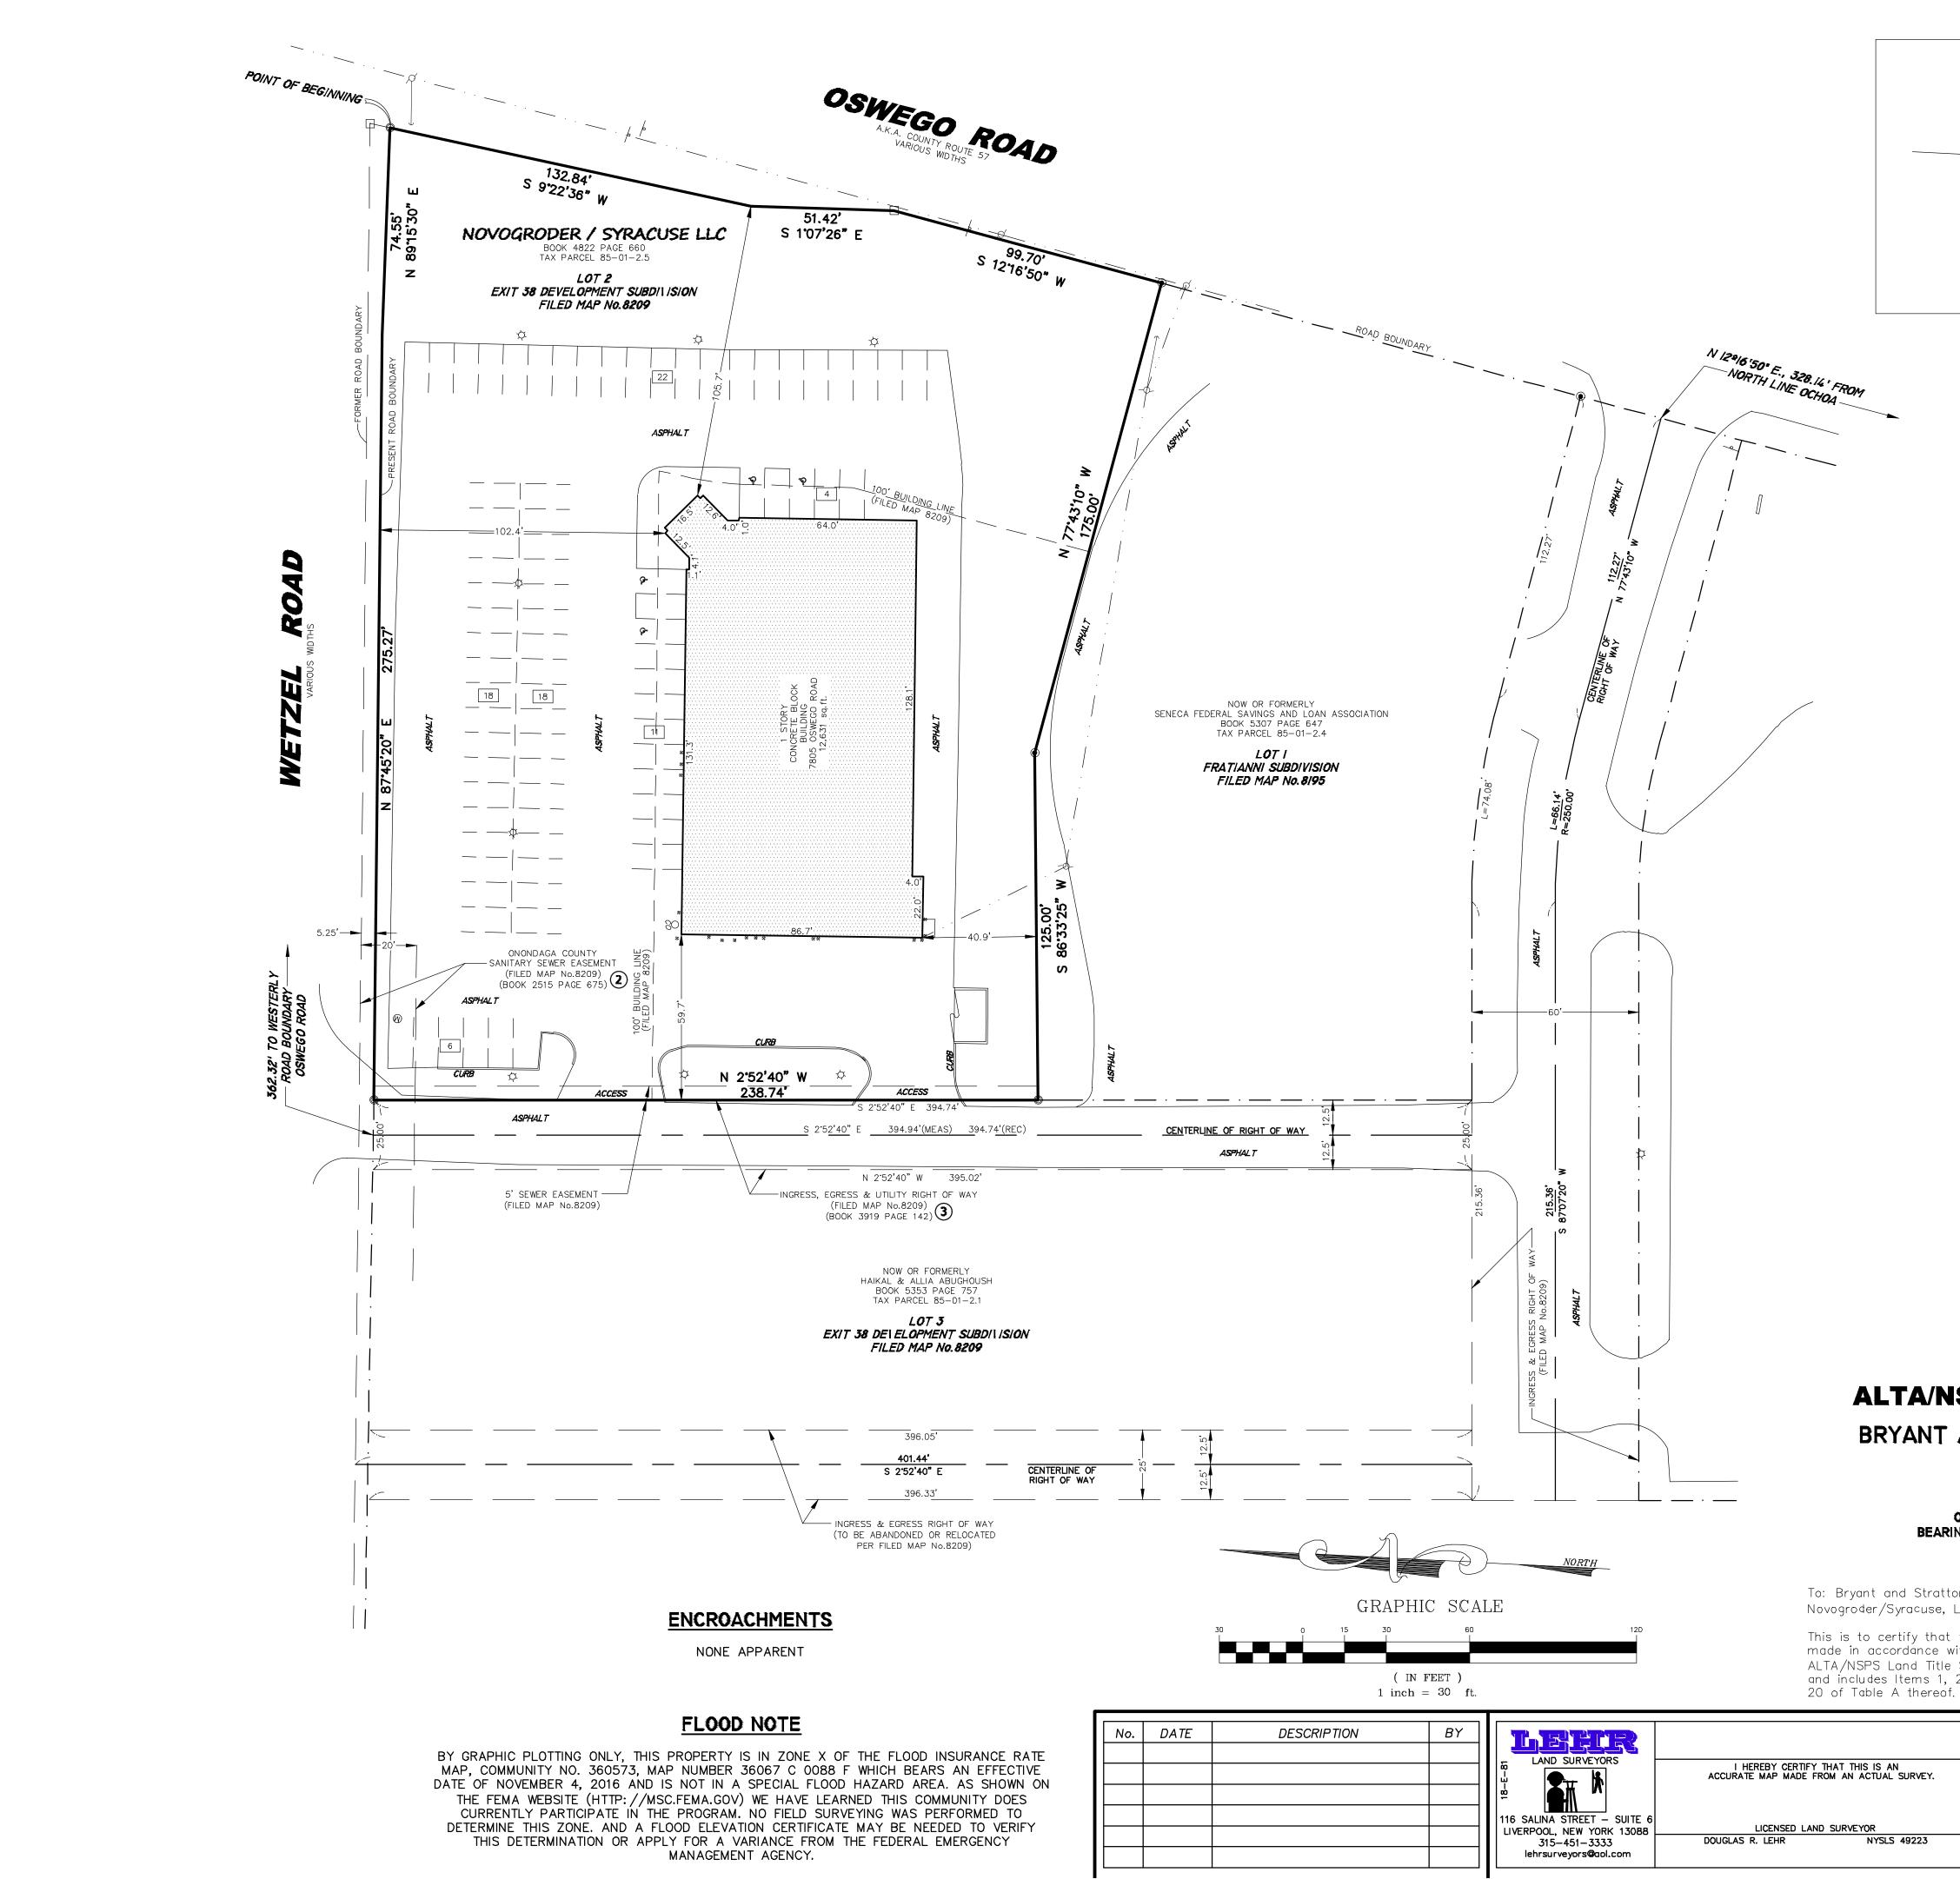

# **ALTA/NSPS LAND TITLE SURVEY**

### BRYANT AND STRATTON COLLEGE, INC. 7805 OSWEGO ROAD CLAY, NEW YORK 13090

BASED UPON TITLE NO.1917-0077NCS OF CHICAGO TITLE INSURANCE COMPANY BEARING AN EFFECTIVE DATE OF JANUARY 03, 2019.

Surveyor's Certification

To: Bryant and Stratton College, Inc., its successors and/or assigns, Novogroder/Syracuse, LLC and Chicago Title Insurance Company

This is to certify that this map or plat and the survey on which it is based were made in accordance with the 2016 Minimum Standard Detail Requirements for ALTA/NSPS Land Title Surveys, jointly established and adopted by ALTA and NSPS, and includes Items 1, 2, 3, 4, 7a, 7b1, 7c, 8, 9, 11, 13, 14, 16, 17, 18, 19 and 20 of Table A thereof. The fieldwork was completed on January 23, 2019.

### PARCEL AREA: 1.87 ACRES ZONING: RC-1 (REGIONAL COMMERCIAL) PARKING: EXISTING TO REMAIN PROPOSED BUILDING AREA: EXISTING BUILDING: 12,631 S.F. PARTIAL 2ND STORY ADDITION: 3,000 S.F.

<u>LOT 2 SITE DATA</u>

LOT 2 PARKING DATA

EXISTING PARKING TOTAL: 79 EXISTING PARKING SIZE: 9' x 18' EXISTING DRIVING AISLE : ~24'

TOTAL REQUIRED PARKING 127

PROPOSED TOTAL PARKING: 101 PROPOSED PARKING SIZE: 9'-6" x 20' PROPOSED DRIVING AISLE : 20' MIN.