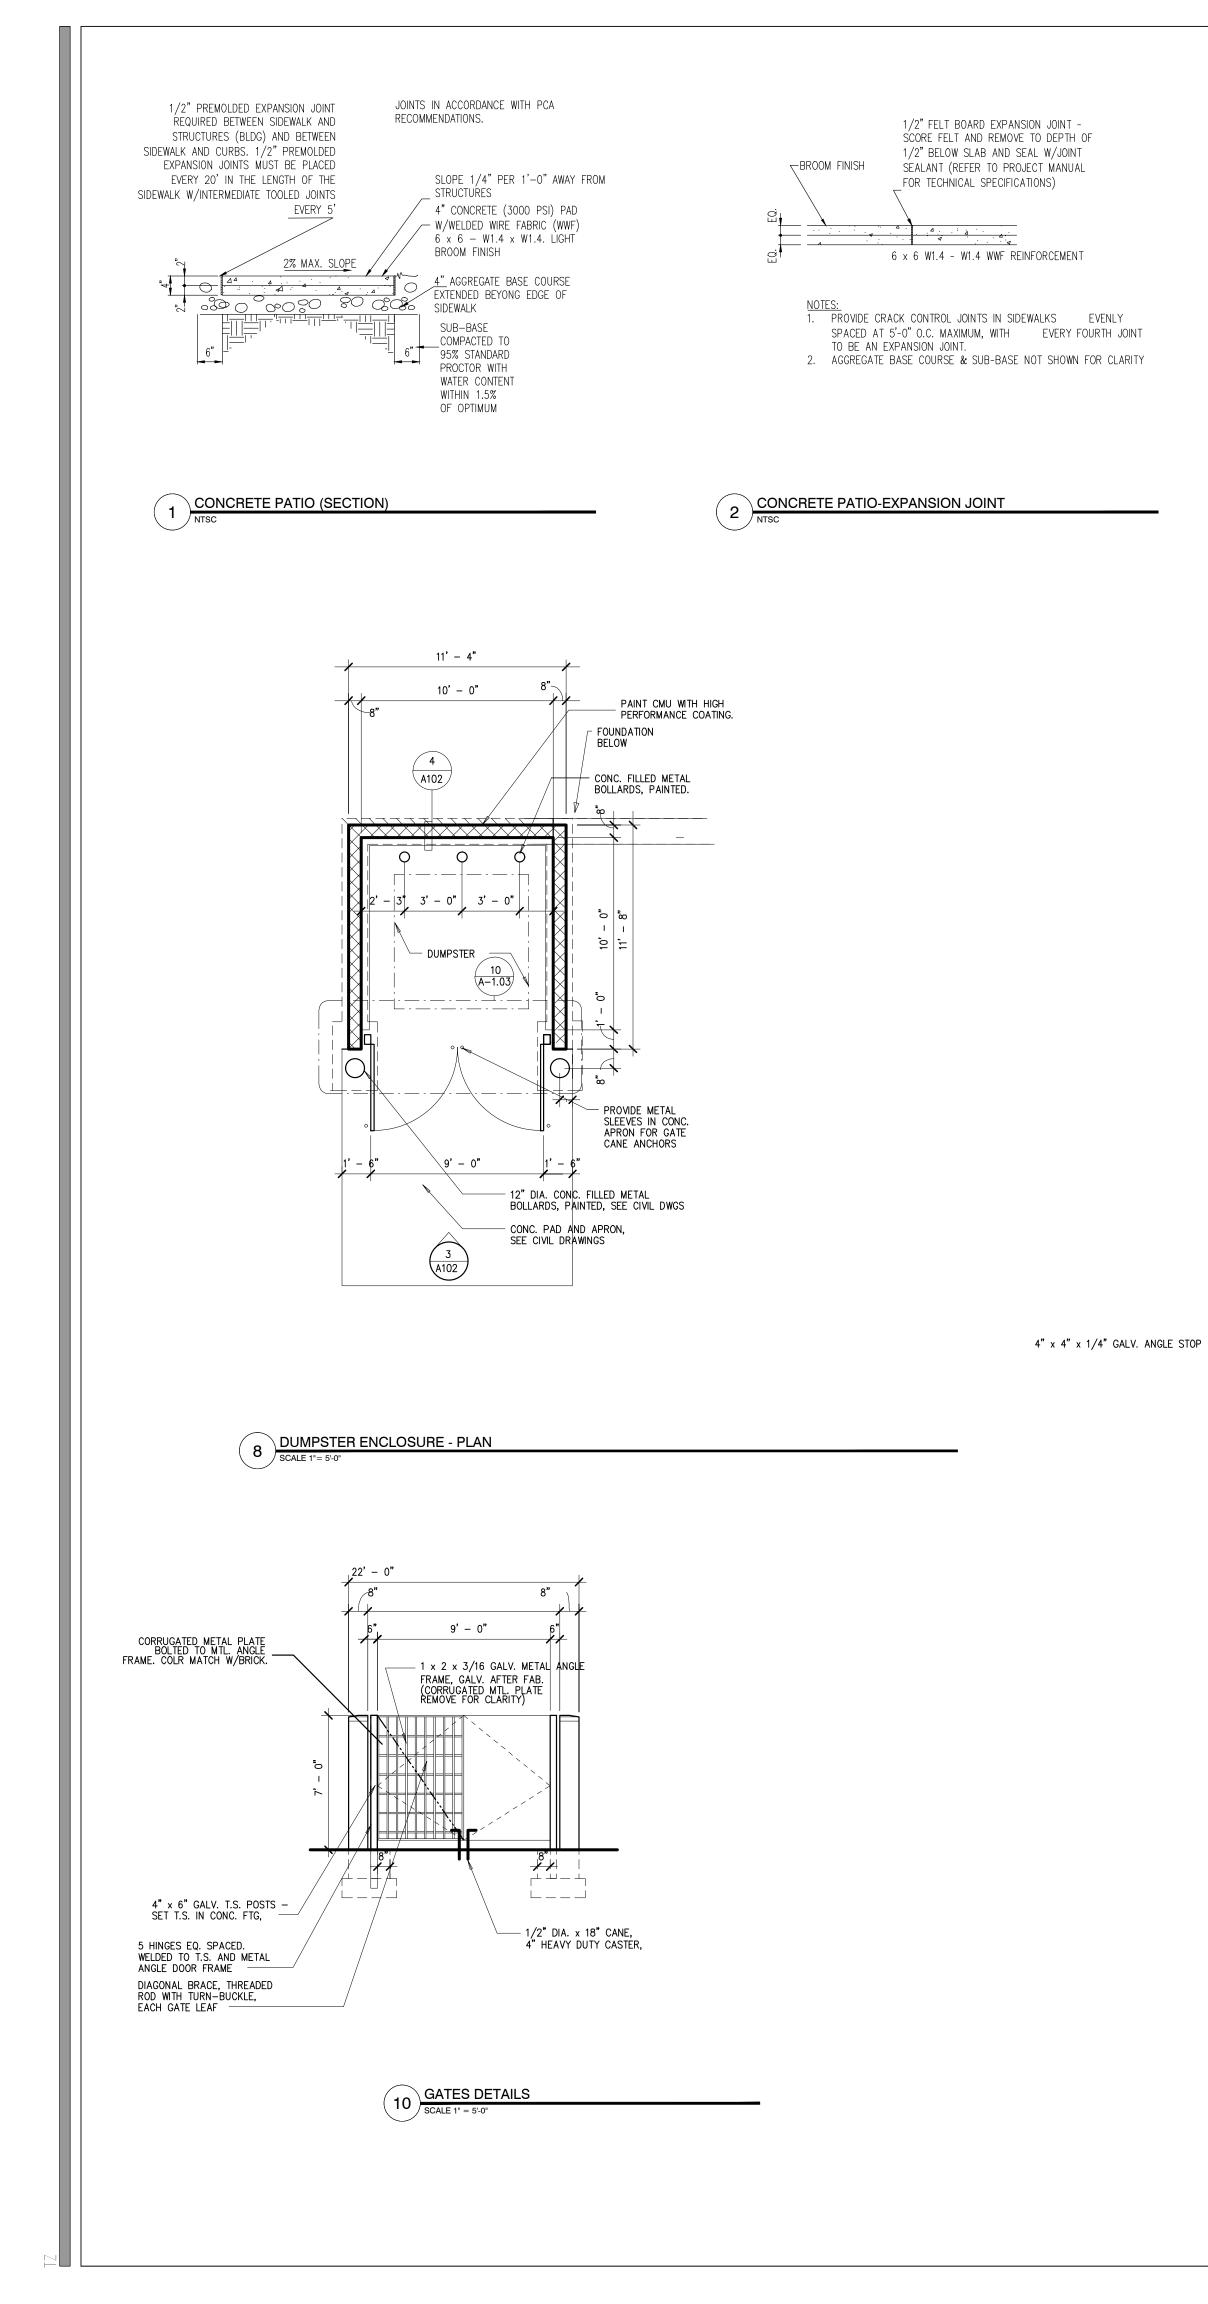

As Noted

— 12" DIA. CONC. FILLED METAL BOLLARD, PAINTED, SEE 5/AS1.2

9' – 0" GATE OPENING

1' – 0"

10"

\_\_\_\_\_

11 GATES DETAILS SCALE 1"=1'-0"

1'-0" x 1'-6" x .080 ALUM HANDICAPPED ACCESSIBLE PARKING SIGN. SIGN TO READ "ACCESSIBLE PARKING" WITH IDENTIFICATION SYMBOL PER NY STATE STANDARDS., ATTACH TO THE BUILDING PARKING NO PARKING 3 ANYTIME

\_\_\_\_\_

8" REINFORCED CONCRETE PAD.

WATER FROM SITE SHOULD NOT DRAIN

12 HANDICAPED PARKING DETAIL (TYP)

- 9