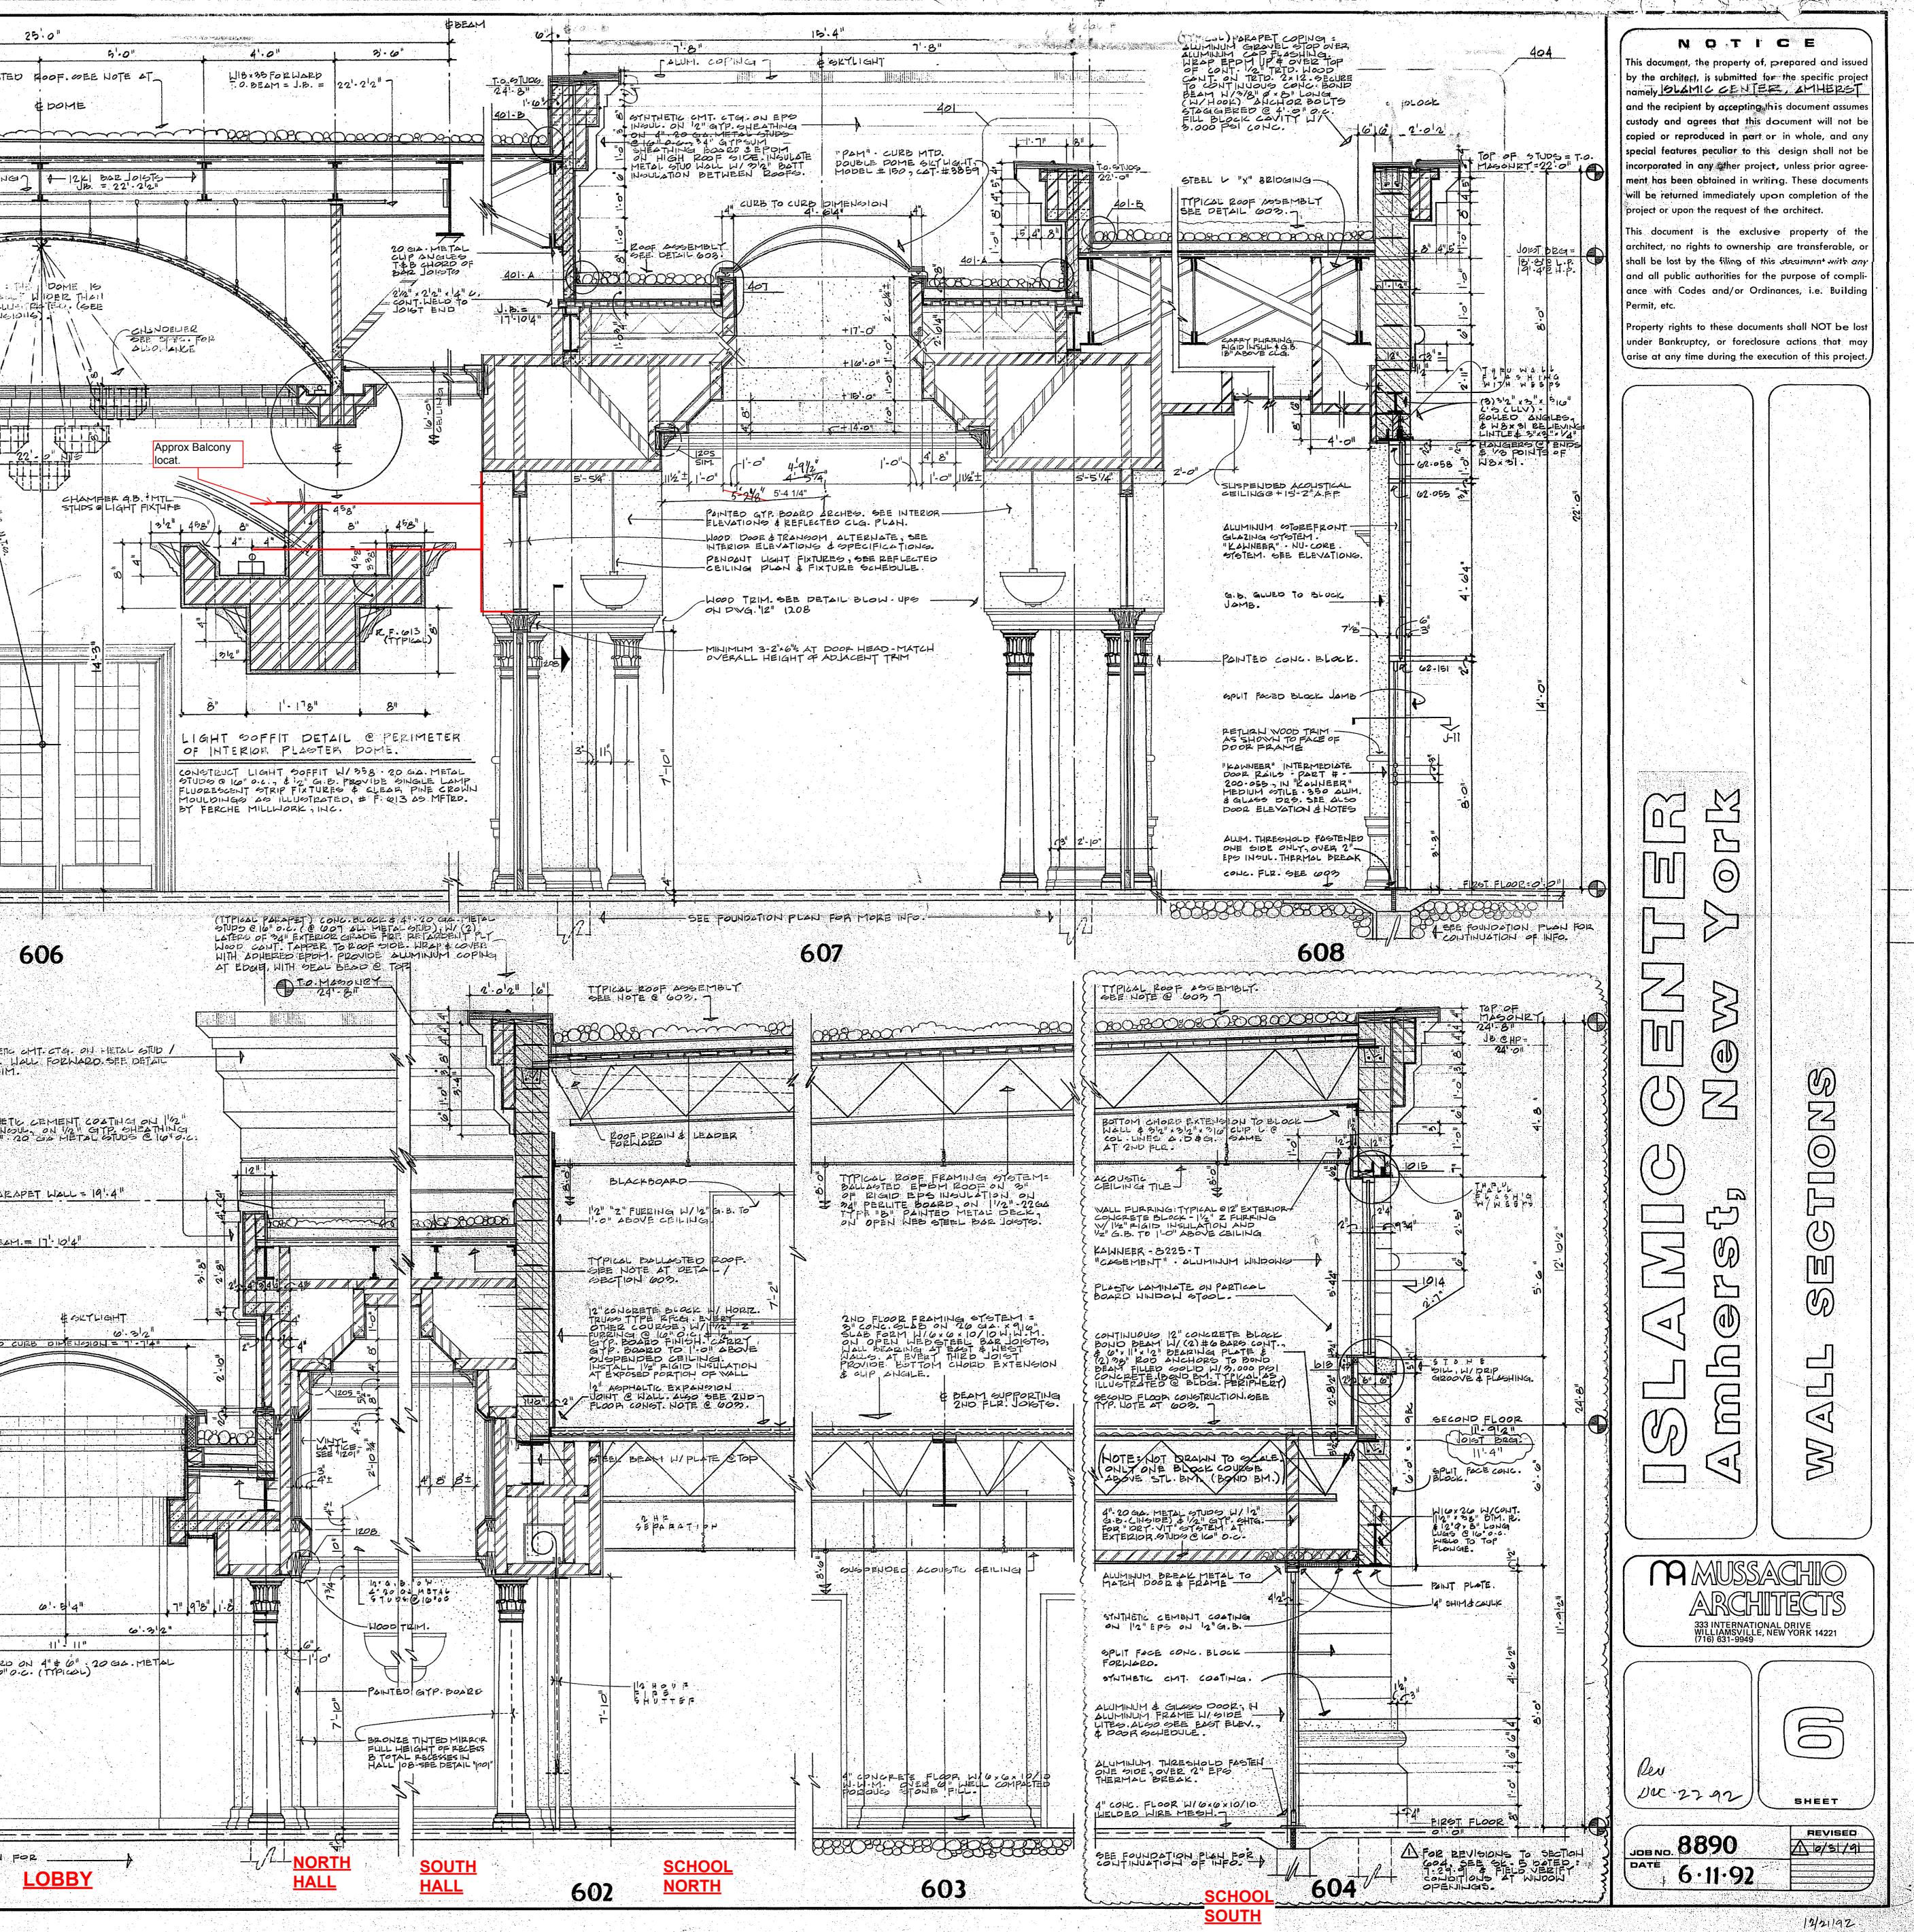

|                                                                                                                                                                                                                                                                                                                                                                                                                                                                                                                                                                                                                                                                                                                                                                                                                                                                                                                                                                                                                                                                                                                                                                                                                                                                                                                                                                                                                                                                                                                                                                                                                                                                                                                                                                                                                                                                                                                                                                                                                                                                                                                                | F3,000 F LONG -                                                                                                                                                                                                                                                                                                                                                                                                                                                                                                                                                                                                                                                                                                                                                                                                                                                                                                                                    | 7'. 6" 4'.0"<br>-78" "HAT" FULLEING CH.<br>THE TO BOTTOM C<br>OF BAR JOISTO                                                                                           |                                                                   |
|--------------------------------------------------------------------------------------------------------------------------------------------------------------------------------------------------------------------------------------------------------------------------------------------------------------------------------------------------------------------------------------------------------------------------------------------------------------------------------------------------------------------------------------------------------------------------------------------------------------------------------------------------------------------------------------------------------------------------------------------------------------------------------------------------------------------------------------------------------------------------------------------------------------------------------------------------------------------------------------------------------------------------------------------------------------------------------------------------------------------------------------------------------------------------------------------------------------------------------------------------------------------------------------------------------------------------------------------------------------------------------------------------------------------------------------------------------------------------------------------------------------------------------------------------------------------------------------------------------------------------------------------------------------------------------------------------------------------------------------------------------------------------------------------------------------------------------------------------------------------------------------------------------------------------------------------------------------------------------------------------------------------------------------------------------------------------------------------------------------------------------|----------------------------------------------------------------------------------------------------------------------------------------------------------------------------------------------------------------------------------------------------------------------------------------------------------------------------------------------------------------------------------------------------------------------------------------------------------------------------------------------------------------------------------------------------------------------------------------------------------------------------------------------------------------------------------------------------------------------------------------------------------------------------------------------------------------------------------------------------------------------------------------------------------------------------------------------------|-----------------------------------------------------------------------------------------------------------------------------------------------------------------------|-------------------------------------------------------------------|
|                                                                                                                                                                                                                                                                                                                                                                                                                                                                                                                                                                                                                                                                                                                                                                                                                                                                                                                                                                                                                                                                                                                                                                                                                                                                                                                                                                                                                                                                                                                                                                                                                                                                                                                                                                                                                                                                                                                                                                                                                                                                                                                                | 222-01 D                                                                                                                                                                                                                                                                                                                                                                                                                                                                                                                                                                                                                                                                                                                                                                                                                                                                                                                                           | All CONT. BOLLE<br>ANGLE ATTAICH C<br>HAT HAT CULLINEL                                                                                                                |                                                                   |
|                                                                                                                                                                                                                                                                                                                                                                                                                                                                                                                                                                                                                                                                                                                                                                                                                                                                                                                                                                                                                                                                                                                                                                                                                                                                                                                                                                                                                                                                                                                                                                                                                                                                                                                                                                                                                                                                                                                                                                                                                                                                                                                                |                                                                                                                                                                                                                                                                                                                                                                                                                                                                                                                                                                                                                                                                                                                                                                                                                                                                                                                                                    | O.DEATIS IL CHANNELO.                                                                                                                                                 | DULED GTERL<br>ROLLED (FLAT HORIZ.)<br>DRIVER OTREL               |
|                                                                                                                                                                                                                                                                                                                                                                                                                                                                                                                                                                                                                                                                                                                                                                                                                                                                                                                                                                                                                                                                                                                                                                                                                                                                                                                                                                                                                                                                                                                                                                                                                                                                                                                                                                                                                                                                                                                                                                                                                                                                                                                                | GTEEL L "X" BEIDGING<br>(SEE FRAMING PLAN)<br>4". 2064<br>STUD "KI                                                                                                                                                                                                                                                                                                                                                                                                                                                                                                                                                                                                                                                                                                                                                                                                                                                                                 |                                                                                                                                                                       | E NO AC                                                           |
|                                                                                                                                                                                                                                                                                                                                                                                                                                                                                                                                                                                                                                                                                                                                                                                                                                                                                                                                                                                                                                                                                                                                                                                                                                                                                                                                                                                                                                                                                                                                                                                                                                                                                                                                                                                                                                                                                                                                                                                                                                                                                                                                |                                                                                                                                                                                                                                                                                                                                                                                                                                                                                                                                                                                                                                                                                                                                                                                                                                                                                                                                                    |                                                                                                                                                                       |                                                                   |
|                                                                                                                                                                                                                                                                                                                                                                                                                                                                                                                                                                                                                                                                                                                                                                                                                                                                                                                                                                                                                                                                                                                                                                                                                                                                                                                                                                                                                                                                                                                                                                                                                                                                                                                                                                                                                                                                                                                                                                                                                                                                                                                                | 12" [7".0" NTS<br>PROVIDE CONTINUOUS CONC.                                                                                                                                                                                                                                                                                                                                                                                                                                                                                                                                                                                                                                                                                                                                                                                                                                                                                                         | 4" · 20 GA. METAL JOIETE @<br>(DEE DOME FRANKIG PL)<br>4" × 4" × 20 CIAY METAL AN                                                                                     |                                                                   |
| 13.<br>13.<br>14.<br>13.<br>14.<br>13.<br>14.<br>13.<br>14.<br>14.<br>14.<br>14.<br>14.<br>14.<br>14.<br>14.<br>14.<br>14                                                                                                                                                                                                                                                                                                                                                                                                                                                                                                                                                                                                                                                                                                                                                                                                                                                                                                                                                                                                                                                                                                                                                                                                                                                                                                                                                                                                                                                                                                                                                                                                                                                                                                                                                                                                                                                                                                                                                                                                      | EOND BEAM W/ (2)#0.<br>FILL SOLID W/ 3.000 PGI<br>CONCRETE.<br>// 1205<br>12" CONC. BLOCK W/ HORIZ.<br>TRUSS TYPE BEINFORCING                                                                                                                                                                                                                                                                                                                                                                                                                                                                                                                                                                                                                                                                                                                                                                                                                      | BOLLED TO GLAN RADIUS<br>3 COST PLASTER DOME, L<br>JOINTO SO INDICATED ON<br>SENING PLASTED ON<br>STOTEM ON METAL LAT<br>SOLO ROLLED FURLING O<br>E OUCHENDED 12 ROLL | TO E.<br>/Exp=HGioN<br>2BBLECTER                                  |
| 20 spr                                                                                                                                                                                                                                                                                                                                                                                                                                                                                                                                                                                                                                                                                                                                                                                                                                                                                                                                                                                                                                                                                                                                                                                                                                                                                                                                                                                                                                                                                                                                                                                                                                                                                                                                                                                                                                                                                                                                                                                                                                                                                                                         | EVERT OTHER COURSE.<br>FILL BLOCK SOLIO W/ LOOSE<br>EPS INSUL. PELLETS.<br>PROVIDE 12" Z METAL FRG.<br>W/ 12" RIGID EPS WEUL.<br>AND 12" G.B. TO 1-0"ABOVE<br>CEILING LINE                                                                                                                                                                                                                                                                                                                                                                                                                                                                                                                                                                                                                                                                                                                                                                         | CHANIJE<br>GYP. BOARD ON 20 GA. 1<br>STUDG & 16t C.C. (OPER BLO<br>DETAL- OF DOME PERIPH<br>LICHT VALENCE)                                                            |                                                                   |
| = 13 bc                                                                                                                                                                                                                                                                                                                                                                                                                                                                                                                                                                                                                                                                                                                                                                                                                                                                                                                                                                                                                                                                                                                                                                                                                                                                                                                                                                                                                                                                                                                                                                                                                                                                                                                                                                                                                                                                                                                                                                                                                                                                                                                        |                                                                                                                                                                                                                                                                                                                                                                                                                                                                                                                                                                                                                                                                                                                                                                                                                                                                                                                                                    |                                                                                                                                                                       |                                                                   |
|                                                                                                                                                                                                                                                                                                                                                                                                                                                                                                                                                                                                                                                                                                                                                                                                                                                                                                                                                                                                                                                                                                                                                                                                                                                                                                                                                                                                                                                                                                                                                                                                                                                                                                                                                                                                                                                                                                                                                                                                                                                                                                                                | 212" HALF ROUND (MAHOGANT<br>BYNTHET'L CMT. COATING ON<br>EPS INSULATION . EPS TO<br>BE ENSULATION . EPS TO                                                                                                                                                                                                                                                                                                                                                                                                                                                                                                                                                                                                                                                                                                                                                                                                                                        |                                                                                                                                                                       |                                                                   |
|                                                                                                                                                                                                                                                                                                                                                                                                                                                                                                                                                                                                                                                                                                                                                                                                                                                                                                                                                                                                                                                                                                                                                                                                                                                                                                                                                                                                                                                                                                                                                                                                                                                                                                                                                                                                                                                                                                                                                                                                                                                                                                                                | CONCRETE FLOOD OLAB -                                                                                                                                                                                                                                                                                                                                                                                                                                                                                                                                                                                                                                                                                                                                                                                                                                                                                                                              |                                                                                                                                                                       | EE COME DELLA DI<br>ECTION GOI FOR.<br>OTES & DIMENSIONS.         |
| Grape Contraction of the second secon | DUBOUCOUS<br>DUBOUCOUS<br>DUBOUCOUS<br>DUBOUCOUS<br>DUBOUCOUS<br>DUBOUCOUS<br>DUBOUCOUS<br>DUBOUCOUS<br>DUBOUCOUS<br>DUBOUCOUS<br>DUBOUCOUS<br>DUBOUCOUS<br>DUBOUCOUS<br>DUBOUCOUS<br>DUBOUCOUS<br>DUBOUCOUS<br>DUBOUCOUS<br>DUBOUCOUS<br>DUBOUCOUS<br>DUBOUCOUS<br>DUBOUCOUS<br>DUBOUCOUS<br>DUBOUCOUS<br>DUBOUCOUS<br>DUBOUCOUS<br>DUBOUCOUS<br>DUBOUCOUS<br>DUBOUCOUS<br>DUBOUCOUS<br>DUBOUCOUS<br>DUBOUCOUS<br>DUBOUCOUS<br>DUBOUCOUS<br>DUBOUCOUS<br>DUBOUCOUS<br>DUBOUCOUS<br>DUBOUCOUS<br>DUBOUCOUS<br>DUBOUCOUS<br>DUBOUCOUS<br>DUBOUCOUS<br>DUBOUCOUS<br>DUBOUCOUS<br>DUBOUCOUS<br>DUBOUCOUS<br>DUBOUCOUS<br>DUBOUCOUS<br>DUBOUCOUS<br>DUBOUCOUS<br>DUBOUCOUS<br>DUBOUCOUS<br>DUBOUCOUS<br>DUBOUCOUS<br>DUBOUCOUS<br>DUBOUCOUS<br>DUBOUCOUS<br>DUBOUCOUS<br>DUBOUCOUS<br>DUBOUCOUS<br>DUBOUCOUS<br>DUBOUCOUS<br>DUBOUCOUS<br>DUBOUCOUS<br>DUBOUCOUS<br>DUBOUCOUS<br>CONTINIAL PLANI FOIR<br>FURANTIONI. PLANI FOIR<br>FURANTIONI. OF HERE | - 010<br>T.o. 100"<br>BTM. H                                                                                                                                          | а нп<br>па нп<br>па нг<br>а.в.<br>а.в.<br>16° сона. РІЕЕ =<br>ЕДН |
|                                                                                                                                                                                                                                                                                                                                                                                                                                                                                                                                                                                                                                                                                                                                                                                                                                                                                                                                                                                                                                                                                                                                                                                                                                                                                                                                                                                                                                                                                                                                                                                                                                                                                                                                                                                                                                                                                                                                                                                                                                                                                                                                | 2"G.B.                                                                                                                                                                                                                                                                                                                                                                                                                                                                                                                                                                                                                                                                                                                                                                                                                                                                                                                                             |                                                                                                                                                                       | ONC. BLOCK PIER                                                   |
| Caulk<br>Caulk<br>Caulk<br>"Kalineee"- 4<br>HEAD FRAME<br>4" SHIM.<br>610                                                                                                                                                                                                                                                                                                                                                                                                                                                                                                                                                                                                                                                                                                                                                                                                                                                                                                                                                                                                                                                                                                                                                                                                                                                                                                                                                                                                                                                                                                                                                                                                                                                                                                                                                                                                                                                                                                                                                                                                                                                      | .W/COULK #                                                                                                                                                                                                                                                                                                                                                                                                                                                                                                                                                                                                                                                                                                                                                                                                                                                                                                                                         | POME<br>PLONE<br>PLONE                                                                                                                                                |                                                                   |
| HIM & CAULK                                                                                                                                                                                                                                                                                                                                                                                                                                                                                                                                                                                                                                                                                                                                                                                                                                                                                                                                                                                                                                                                                                                                                                                                                                                                                                                                                                                                                                                                                                                                                                                                                                                                                                                                                                                                                                                                                                                                                                                                                                                                                                                    |                                                                                                                                                                                                                                                                                                                                                                                                                                                                                                                                                                                                                                                                                                                                                                                                                                                                                                                                                    | 4 BEAM<br>"KAWINEE<br>FROME<br>GLASS                                                                                                                                  | 2" - 451T ALUM -<br>1/ 1" INSUL -<br>}<br>T.0                     |
|                                                                                                                                                                                                                                                                                                                                                                                                                                                                                                                                                                                                                                                                                                                                                                                                                                                                                                                                                                                                                                                                                                                                                                                                                                                                                                                                                                                                                                                                                                                                                                                                                                                                                                                                                                                                                                                                                                                                                                                                                                                                                                                                |                                                                                                                                                                                                                                                                                                                                                                                                                                                                                                                                                                                                                                                                                                                                                                                                                                                                                                                                                    | THICK MARELE                                                                                                                                                          |                                                                   |
| 611<br>GLAZING CONTROCTOR TO FIELD<br>VERIFY AS BUILT DIMENSIONS                                                                                                                                                                                                                                                                                                                                                                                                                                                                                                                                                                                                                                                                                                                                                                                                                                                                                                                                                                                                                                                                                                                                                                                                                                                                                                                                                                                                                                                                                                                                                                                                                                                                                                                                                                                                                                                                                                                                                                                                                                                               | 41.01                                                                                                                                                                                                                                                                                                                                                                                                                                                                                                                                                                                                                                                                                                                                                                                                                                                                                                                                              | HALL<br>E BEAM<br>4" "PAM" · INTEGRAL CURB ON<br>DOUBLE DOME ACRILIC                                                                                                  | 12'-61/2"<br>:TLIGHTA                                             |
| BPLIT FACEO BLOCK<br>T. 0. PAPAPST - 13:5"<br>T.O. BLK. = 121-81"                                                                                                                                                                                                                                                                                                                                                                                                                                                                                                                                                                                                                                                                                                                                                                                                                                                                                                                                                                                                                                                                                                                                                                                                                                                                                                                                                                                                                                                                                                                                                                                                                                                                                                                                                                                                                                                                                                                                                                                                                                                              |                                                                                                                                                                                                                                                                                                                                                                                                                                                                                                                                                                                                                                                                                                                                                                                                                                                                                                                                                    | FIBERCILARS CUES. CAT                                                                                                                                                 | 408<br>408                                                        |
| T.O. OTEEL BEAM= 81 2'.3                                                                                                                                                                                                                                                                                                                                                                                                                                                                                                                                                                                                                                                                                                                                                                                                                                                                                                                                                                                                                                                                                                                                                                                                                                                                                                                                                                                                                                                                                                                                                                                                                                                                                                                                                                                                                                                                                                                                                                                                                                                                                                       | AOSEN BLTA                                                                                                                                                                                                                                                                                                                                                                                                                                                                                                                                                                                                                                                                                                                                                                                                                                                                                                                                         |                                                                                                                                                                       |                                                                   |
| То.юТрец =<br>91:2121<br>3<br>1<br>1<br>1<br>2<br>2<br>1<br>4<br>1<br>Сномме<br>сномме<br>1<br>2<br>1<br>2<br>1<br>2<br>1<br>2<br>1<br>2<br>1<br>2<br>1<br>2<br>1<br>2<br>1<br>2<br>1<br>2<br>1<br>2<br>1<br>2<br>1<br>2<br>1<br>2<br>1<br>2<br>1<br>2<br>1<br>2<br>1<br>2<br>1<br>2<br>1<br>2<br>1<br>2<br>1<br>2<br>1<br>2<br>1<br>2<br>1<br>2<br>1<br>2<br>1<br>2<br>1<br>2<br>1<br>2<br>1<br>2<br>1<br>2<br>1<br>2<br>1<br>2<br>1<br>2<br>1<br>2<br>1<br>2<br>1<br>2<br>1<br>2<br>1<br>2<br>1<br>2<br>1<br>2<br>1<br>2<br>1<br>2<br>1<br>2<br>1<br>2<br>1<br>2<br>1<br>2<br>1<br>2<br>1<br>2<br>1<br>2<br>1<br>2<br>1<br>2<br>1<br>2<br>1<br>2<br>1<br>2<br>1<br>2<br>1<br>2<br>1<br>2<br>1<br>2<br>1<br>2<br>1<br>2<br>1<br>2<br>1<br>2<br>1<br>2<br>1<br>2<br>1<br>2<br>1<br>2<br>1<br>2<br>1<br>2<br>1<br>2<br>1<br>2<br>1<br>2<br>1<br>2<br>1<br>2<br>1<br>2<br>1<br>2<br>1<br>2<br>1<br>2<br>1<br>2<br>1<br>2<br>1<br>2<br>1<br>2<br>1<br>2<br>1<br>2<br>1<br>2<br>1<br>2<br>1<br>2<br>1<br>2<br>1<br>2<br>1<br>2<br>1<br>2<br>1<br>2<br>1<br>2<br>1<br>2<br>1<br>2<br>1<br>2<br>1<br>2<br>1<br>2<br>1<br>2<br>1<br>2<br>1<br>2<br>1<br>2<br>1<br>2<br>1<br>2<br>1<br>2<br>1<br>2<br>1<br>2<br>1<br>2<br>1<br>2<br>1<br>2<br>1<br>2<br>1<br>2<br>1<br>2<br>1<br>2<br>1<br>2<br>1<br>2<br>1<br>2<br>1<br>2<br>1<br>2<br>1<br>2<br>1<br>2<br>1<br>2<br>1<br>2<br>1<br>2<br>1<br>2<br>1<br>2<br>1<br>2<br>1<br>2<br>1<br>2<br>1<br>2<br>1<br>2<br>1<br>2<br>1<br>2<br>1<br>2<br>1<br>2<br>1<br>2<br>1<br>2<br>1<br>2<br>1<br>2<br>1<br>2<br>1<br>2<br>1<br>2<br>1<br>2<br>1<br>2<br>1<br>2<br>1<br>2<br>1<br>2<br>1<br>2<br>1<br>2<br>1<br>2<br>1<br>2<br>1<br>2<br>1<br>2<br>1<br>2<br>1<br>2<br>1<br>2<br>1<br>2<br>1<br>2<br>1<br>2<br>1<br>1<br>2<br>1<br>1<br>1<br>1<br>1<br>1<br>1<br>1<br>1<br>1<br>1<br>1<br>1                                                                                                                                                                                                                                                                                                   |                                                                                                                                                                                                                                                                                                                                                                                                                                                                                                                                                                                                                                                                                                                                                                                                                                                                                                                                                    |                                                                                                                                                                       |                                                                   |
| 420" OHEMPANGE ANOPIZED/<br>ALUM. COVEN.<br>21.834"<br>GYNTHETIC CMT. CTG. ON 12"                                                                                                                                                                                                                                                                                                                                                                                                                                                                                                                                                                                                                                                                                                                                                                                                                                                                                                                                                                                                                                                                                                                                                                                                                                                                                                                                                                                                                                                                                                                                                                                                                                                                                                                                                                                                                                                                                                                                                                                                                                              | Alz" D'-934"<br>[3!-10!"                                                                                                                                                                                                                                                                                                                                                                                                                                                                                                                                                                                                                                                                                                                                                                                                                                                                                                                           | BEAM/<br>W211<br>3'-934"<br>1'4"                                                                                                                                      | 2 <sup>1</sup> ·8 <sup>3</sup> 4"                                 |
| - C<br>- C<br>- C<br>- C<br>- C<br>- C<br>- C<br>- C                                                                                                                                                                                                                                                                                                                                                                                                                                                                                                                                                                                                                                                                                                                                                                                                                                                                                                                                                                                                                                                                                                                                                                                                                                                                                                                                                                                                                                                                                                                                                                                                                                                                                                                                                                                                                                                                                                                                                                                                                                                                           | -TO OBTAIN PROPI                                                                                                                                                                                                                                                                                                                                                                                                                                                                                                                                                                                                                                                                                                                                                                                                                                                                                                                                   | G (NGIOE) =                                                                                                                                                           |                                                                   |
| ALUMINUM THRESHOLD FASTEN<br>ONE SIDE ONLY OVER 2" EPS<br>THERMOL BREAK.<br>FIRST FLOOR                                                                                                                                                                                                                                                                                                                                                                                                                                                                                                                                                                                                                                                                                                                                                                                                                                                                                                                                                                                                                                                                                                                                                                                                                                                                                                                                                                                                                                                                                                                                                                                                                                                                                                                                                                                                                                                                                                                                                                                                                                        |                                                                                                                                                                                                                                                                                                                                                                                                                                                                                                                                                                                                                                                                                                                                                                                                                                                                                                                                                    |                                                                                                                                                                       |                                                                   |
|                                                                                                                                                                                                                                                                                                                                                                                                                                                                                                                                                                                                                                                                                                                                                                                                                                                                                                                                                                                                                                                                                                                                                                                                                                                                                                                                                                                                                                                                                                                                                                                                                                                                                                                                                                                                                                                                                                                                                                                                                                                                                                                                |                                                                                                                                                                                                                                                                                                                                                                                                                                                                                                                                                                                                                                                                                                                                                                                                                                                                                                                                                    |                                                                                                                                                                       | SEE FOULIDATION PL<br>CONTINUATION OF INF                         |
|                                                                                                                                                                                                                                                                                                                                                                                                                                                                                                                                                                                                                                                                                                                                                                                                                                                                                                                                                                                                                                                                                                                                                                                                                                                                                                                                                                                                                                                                                                                                                                                                                                                                                                                                                                                                                                                                                                                                                                                                                                                                                                                                |                                                                                                                                                                                                                                                                                                                                                                                                                                                                                                                                                                                                                                                                                                                                                                                                                                                                                                                                                    |                                                                                                                                                                       |                                                                   |