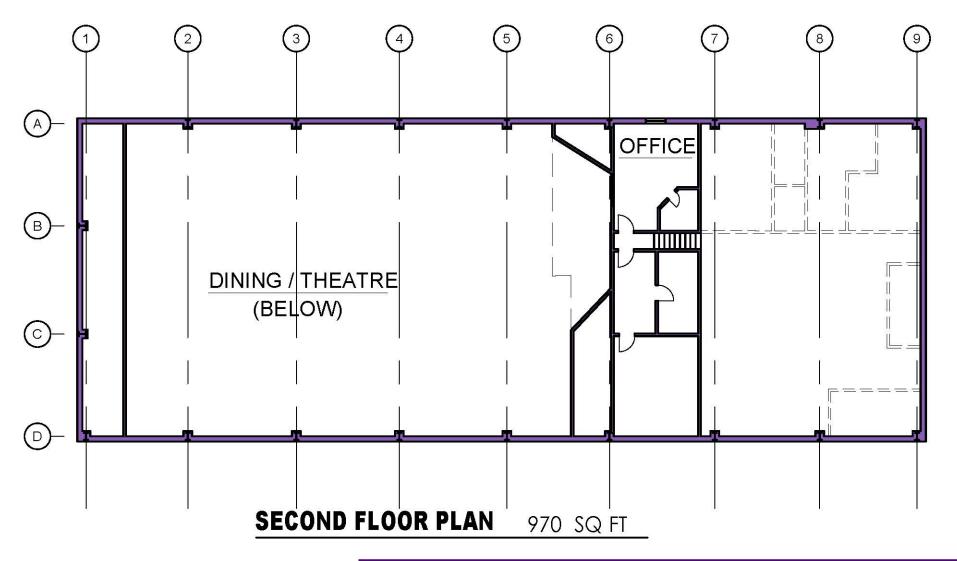

#### **PROPERTY HIGHLIGHTS**

SQUARE FEET: 10,860 SF ACREAGE: 1.62 Ac.

- Expansion opportunity for building and land on adjoining vacant parcel under common ownership.
- ✓ Ample parking as demonstrated in attached Site Plan.
- ✓ High Bay-Clear Span.