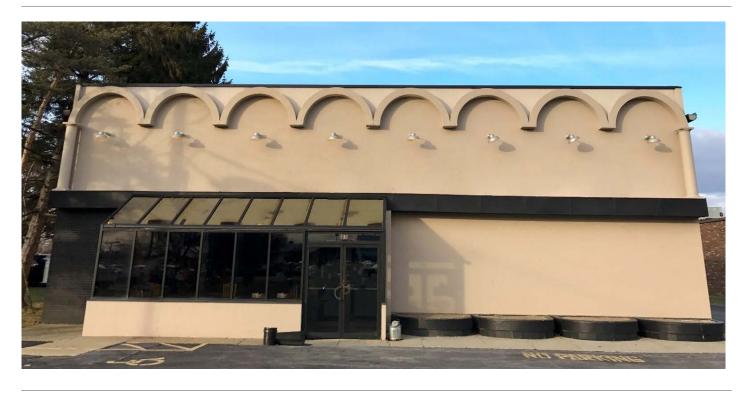

### 8166 Main Street

### Williamsville, NY 14221

RETAIL-RESTAURANT-AUTOMOTIVE BUILDING FOR LEASE

#### **PROPERTY HIGHLIGHTS**

SQUARE FEET: 10,860 SF ACREAGE: 1.62 Ac.

- Expansion opportunity for building and land on adjoining vacant parcel under common ownership.
- ✓ Ample parking as demonstrated in attached Site Plan.
- ✓ High Bay-Clear Span.

#### **LOCATION HIGHLIGHTS**

- ✓ Located at Main Street and Transit Road intersection
- √ .3 miles east of Transit Road.
- ✓ 1 mile south of NYS Thruway I-90 Exit 49.
- ✓ 5 miles northeast from the Buffalo Niagara International Airport.