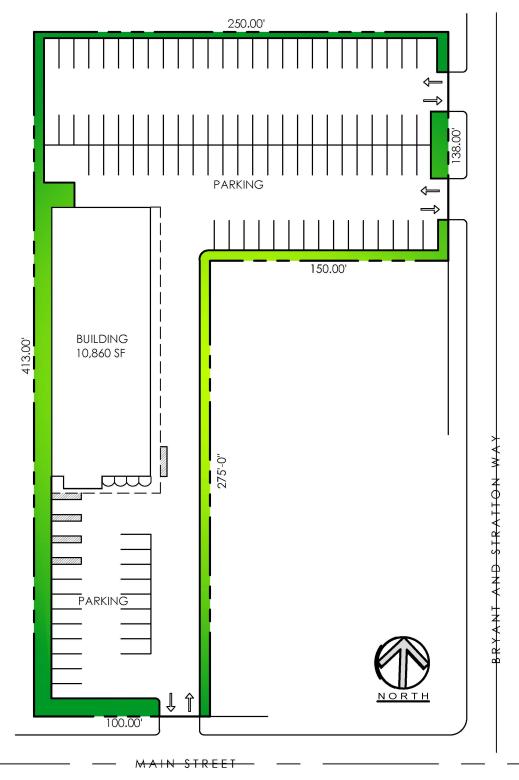

SITE PLAN

#### **PROPERTY HIGHLIGHTS**

SQUARE FEET: 10,860 SF ACREAGE: 1.62 Ac.

- Expansion opportunity for building and land on adjoining vacant parcel under common ownership.
- ✓ Ample parking as demonstrated in attached Site Plan.
- ✓ High Bay-Clear Span.

#### **LOCATION HIGHLIGHTS**

- ✓ Located at Main Street and Transit Road intersection
- √ .3 miles east of Transit Road.
- ✓ 1 mile south of NYS Thruway I-90 Exit 49.
- ✓ 5 miles northeast from the Buffalo Niagara International Airport.