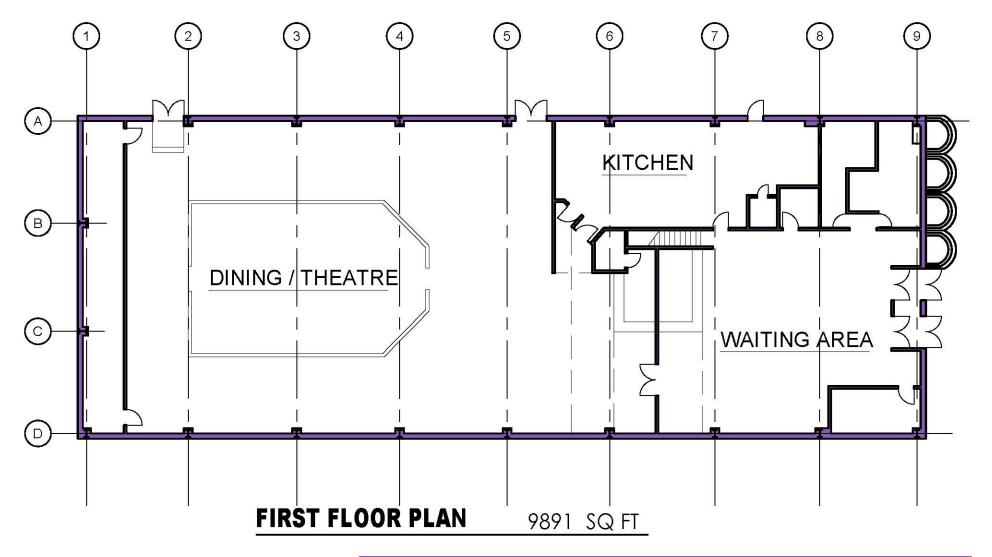

#### **PROPERTY HIGHLIGHTS**

SQUARE FEET: 10,860 SF ACREAGE: 1.62 Ac.

- Expansion opportunity for building and land on adjoining vacant parcel under common ownership.
- ✓ Ample parking as demonstrated in attached Site Plan.
- ✓ High Bay-Clear Span.