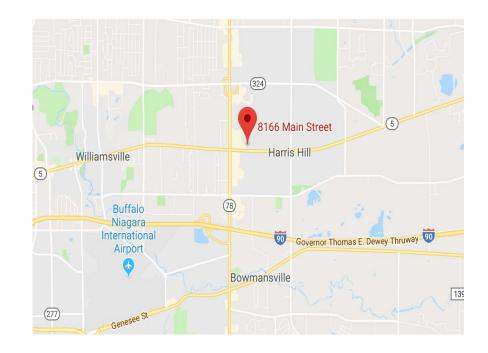

#### **LOCATION HIGHLIGHTS**

- ✓ Located at Main Street and Transit Road intersection
- √ .3 miles east of Transit Road.
- ✓ 1 mile south of NYS Thruway I-90 Exit 49.
- ✓ 5 miles northeast from the Buffalo Niagara International Airport.