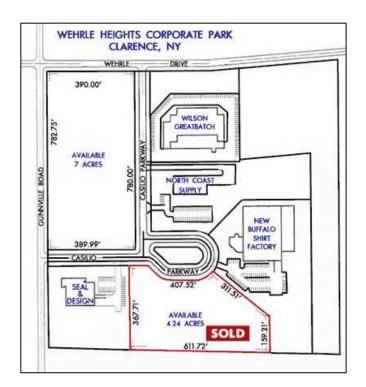

## For Sale Zoned Commercial/ Industrial Wehrle Heights Corporate Park

Location Details

- Zoned Light Industrial
- Convenient location with easy access from all directions, including Main St. (Rt. 5), Wehrle Dr., and Genesee St. (Rt. 33)
- > 1/8<sup>th</sup> mile from Tops Distribution
- Class A Commercial Industrial Park in wooded setting
- Close proximity to NYS Thruway (I-90) and the Greater Buffalo-Niagara International Airport