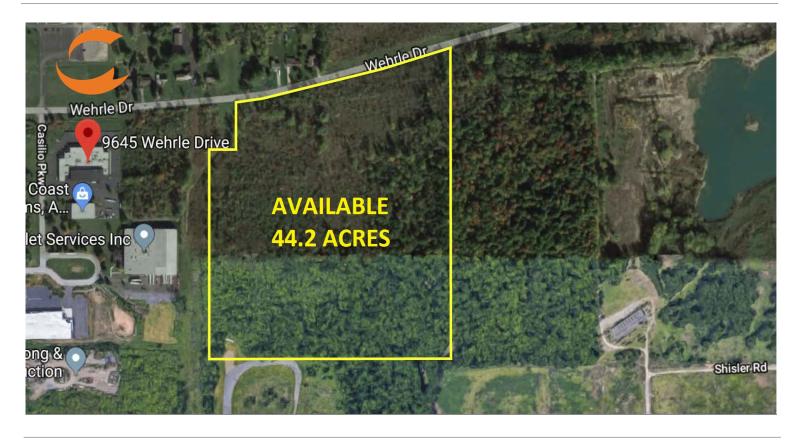

# 44.2 Acres on Wehrle Drive

#### **PROPERTY HIGHLIGHTS**

PRICE: \$13,350/AC. \$7,000/AC.

**ACREAGE:** 44.2 +/-

**ZONED:** COMMERCIAL

### **LOCATION HIGHLIGHTS**

- Land can be sub-divided
- 1.8 miles north of the Tops
  Distribution Center
- 6 miles from NYS Thruway I-90 Exit 49
- 12 miles from NYSThruway Exit I-90 Exit 48a
- 5.9 miles from Buffalo Niagara International Airport