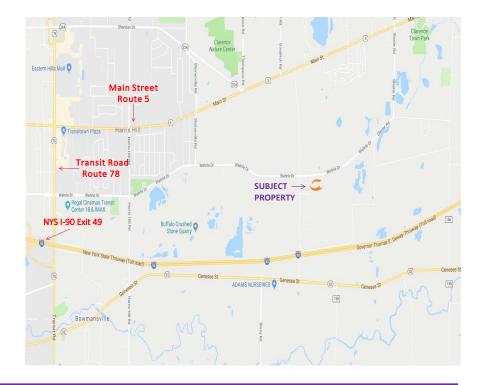

### **LOCATION HIGHLIGHTS**

- Land can be sub-divided
- 1.8 miles north of the Tops
  Distribution Center
- 6 miles from NYS Thruway I-90 Exit 49
- 12 miles from NYSThruway Exit I-90 Exit 48a
- 5.9 miles from Buffalo Niagara International Airport