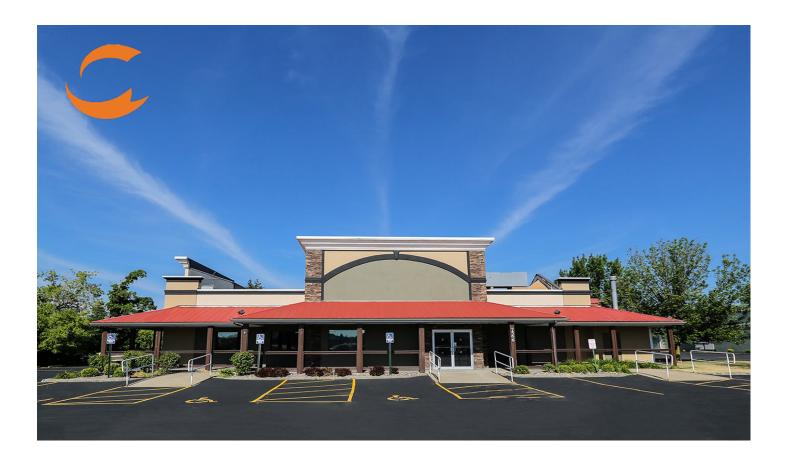

## 7566 TRANSIT ROAD

### WILLIAMSVILLE, NY 14221

RETAIL BUILDING FOR LEASE

#### **SUMMARY OF PROPERTY**

SQUARE FEET: 6,375 SF
ACREAGE: 3 Ac.
PARKING: 100 Spaces

- Frontage on Transit Road in the Town of Williamsville.
- Ideal restaurant/retail opportunity.
- Provides room for expansion, and can accommodate a 10.000 SF structure.

#### **LOCATION HIGHLIGHTS**

- Located on Transit Road (RT. 78).
- 1.5 miles from NYS Thruway I-90 Exit 49 & Kensington Expressway Route 33.
- Directly across from major regional mall.