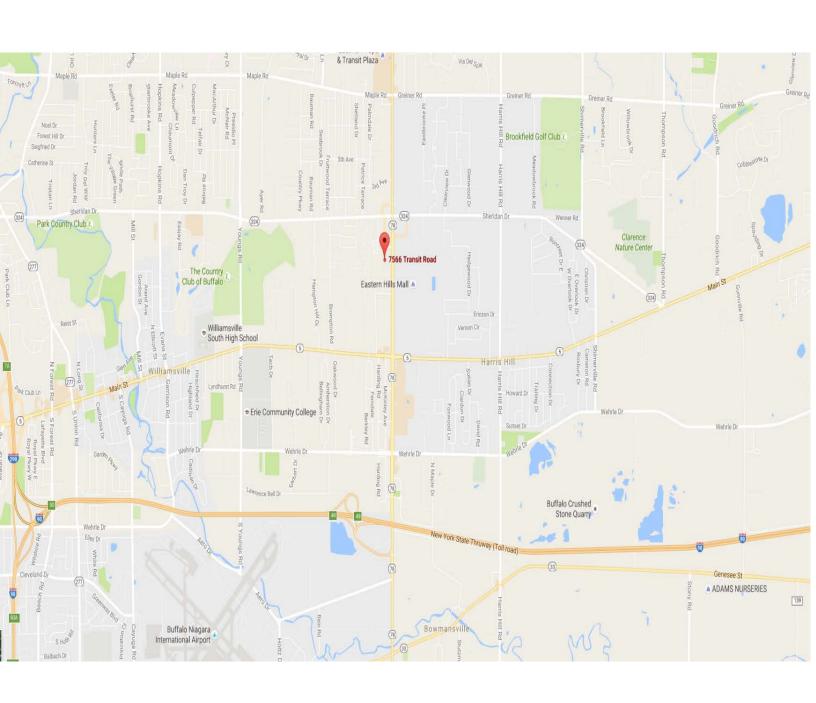

#### **LOCATION HIGHLIGHTS**

- Located on Transit Road (RT. 78).
- 1.5 miles from NYS Thruway I-90 Exit 49 & Kensington Expressway Route 33.
- Directly across from major regional mall.