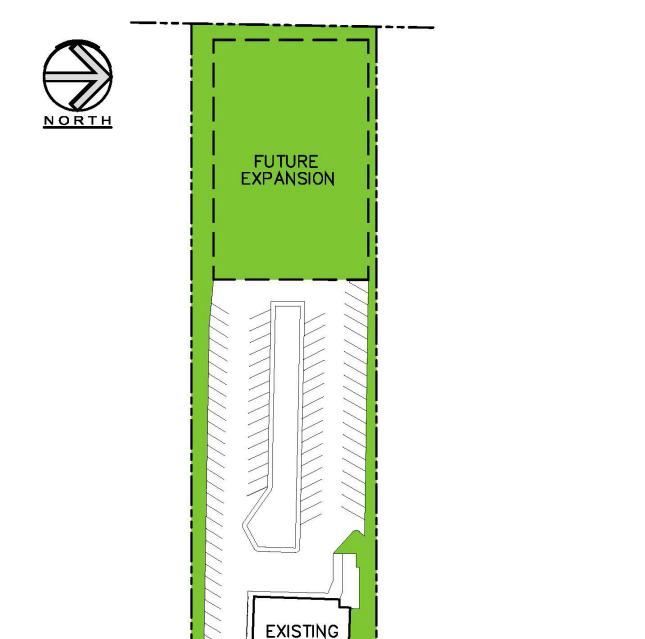

#### **SUMMARY OF PROPERTY**

SQUARE FEET: 6,375 SF
ACREAGE: 3 Ac.
PARKING: 100 Spaces

- Frontage on Transit Road in the Town of Williamsville.
- Ideal restaurant/retail opportunity.
- Provides room for expansion, and can accommodate a 10.000 SF structure.