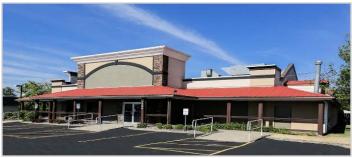

## 7566 TRANSIT ROAD

### WILLIAMSVILLE, NY 14221

RETAIL BUILDING FOR LEASE

**BUILDING FLOOR PLAN -**6375 SF

#### **SUMMARY OF PROPERTY**

SQUARE FEET: 6,375 SF
ACREAGE: 3 Ac.
PARKING: 100 Spaces

- Frontage on Transit Road in the Town of Williamsville.
- Ideal restaurant/retail opportunity.
- Provides room for expansion, and can accommodate a 10.000 SF structure.