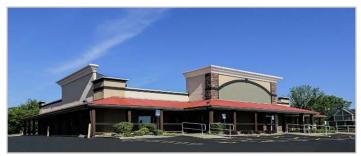

## 7566 TRANSIT ROAD

### WILLIAMSVILLE, NY 14221

RETAIL BUILDING FOR LEASE

**BUILDING FLOOR PLAN -**6375 SF

#### **SUMMARY OF PROPERTY**

SQUARE FEET: 6,375 SF
ACREAGE: 3 Ac.
PARKING: 100 Spaces

- Frontage on Transit Road in the Town of Williamsville.
- Ideal restaurant/retail opportunity.
- Provides room for expansion, and can accommodate a 10.000 SF structure.