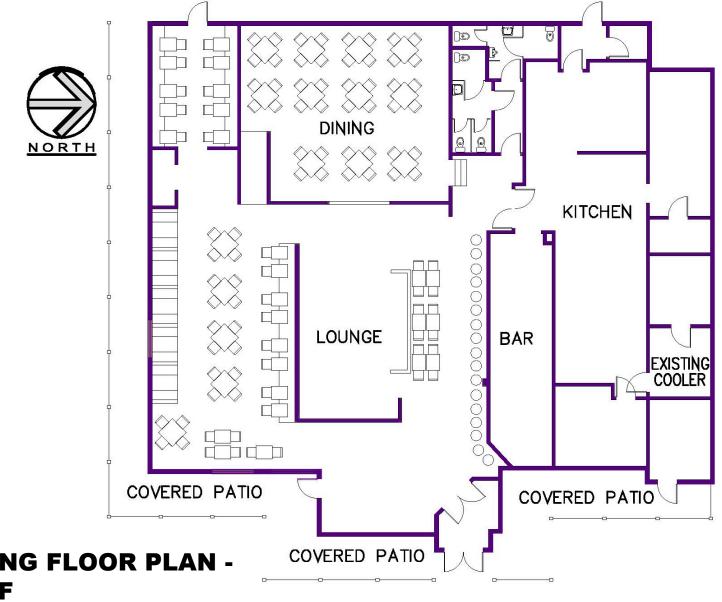

### WILLIAMSVILLE, NY 14221

RETAIL BUILDING FOR LEASE

**BUILDING FLOOR PLAN -**6375 SF