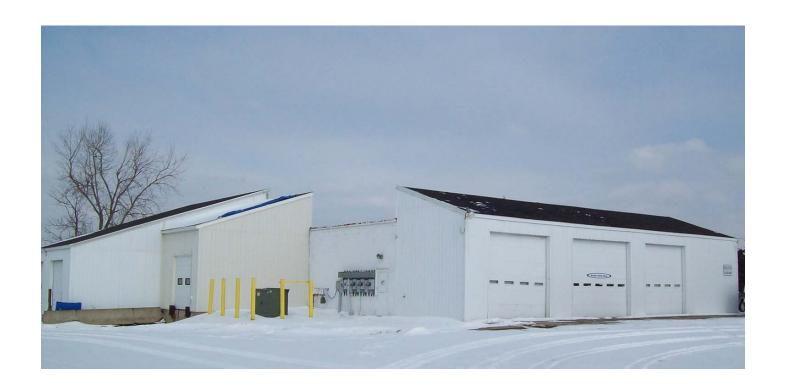

## 11358 MAIN STREET, BLDG. C

MAIN ST, NEWSTEAD NY
PRIME OFFICE/INDUSTRIAL/WAREHOUSE FOR LEASE

## SUMMARY OF FEATURES

**Zoned:** Industrial

**Building C, an Office-Industrial-Warehouse space at 11358 Main Street**, is centrally located for Buffalo-Niagara and Rochester Metropolises.

11358 Main Street is equipped with three overhead doors as well as garage bays, ample parking and opportunity for expansion within the Owner's 70 acre parcel.

## LOCATION HIGHTLIGHTS

- ♦ 7 miles east of Transit Road (Rt. 78)
- Within 10 miles of NYS Thruway I-90 Exit 49, and Exit 48A, Pembroke
- Building C's secluded location off of a Main Road in the Town of Newstead offers security as well as accessibility