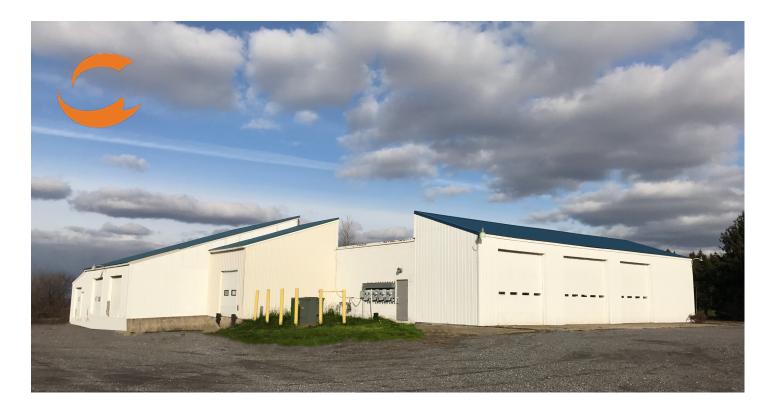

## 11358 MAIN STREET, BLDG. C.

NEWSTEAD, NY 14031

OFFICE/INDUSTRIAL/WAREHOUSE FOR LEASE

## **SUMMARY OF PROPERTY**

SQUARE FEET: 9,160 SF

OVERHEAD DOORS: 6

**Building C is an Office-Industrial-Warehouse space located at 11358 Main Street** in Newstead, NY.

Building C is conveniently accessible to the NYS Thruway via two major exits, Exit 49 at Transit Road and Exit 48A within Pembroke. In addition to six overhead doors, the property is equipped with a drive-in loading dock.