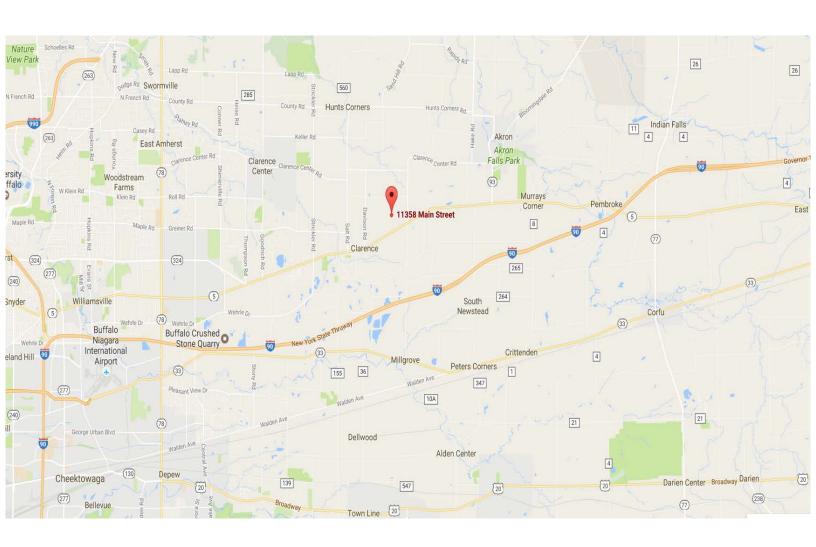

## **LOCATION HIGHLIGHTS**

- Less than 7 miles east from the NYS Thruway
  I-90 via Exit 48A, Pembroke.
- Less than 15 miles from the NYS Thruway I-90 via Exit 49, Transit Road.
- 13 miles east from the Buffalo Niagara International Airport.