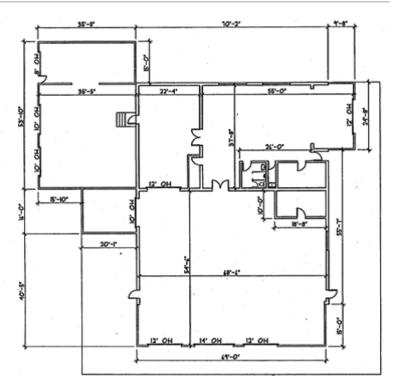

## **SUMMARY OF PROPERTY**

SQUARE FEET: 9,160 SF

OVERHEAD DOORS: 6

**Building C is an Office-Industrial-Warehouse space located at 11358 Main Street** in Newstead, NY.

Building C is conveniently accessible to the NYS Thruway via two major exits, Exit 49 at Transit Road and Exit 48A within Pembroke. In addition to six overhead doors, the property is equipped with a drive-in loading dock.