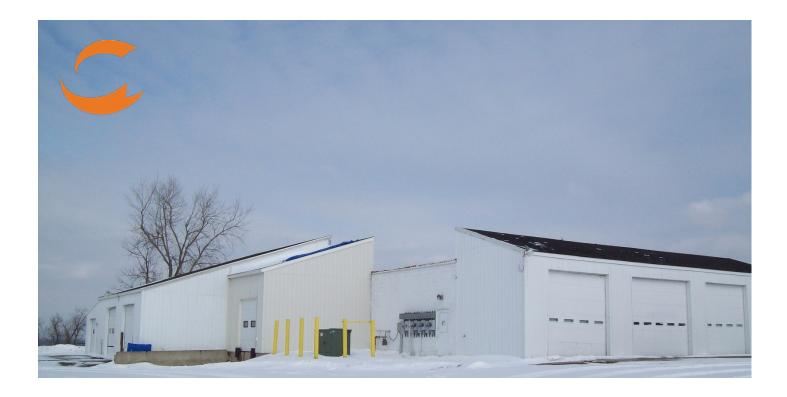

### SUMMARY OF PROPERTY SQUARE FEET: 9,160 SF OVERHEAD DOORS: 6

Building C is an Office-Industrial-Warehouse space located at 11358 Main Street in Newstead, NY.

Building C is conveniently accessible to the NYS Thruway via two major exits, Exit 49 at Transit Road and Exit 48A within Pembroke. In addition to the six overhead doors, the property is equipped with a drive-in loading dock.