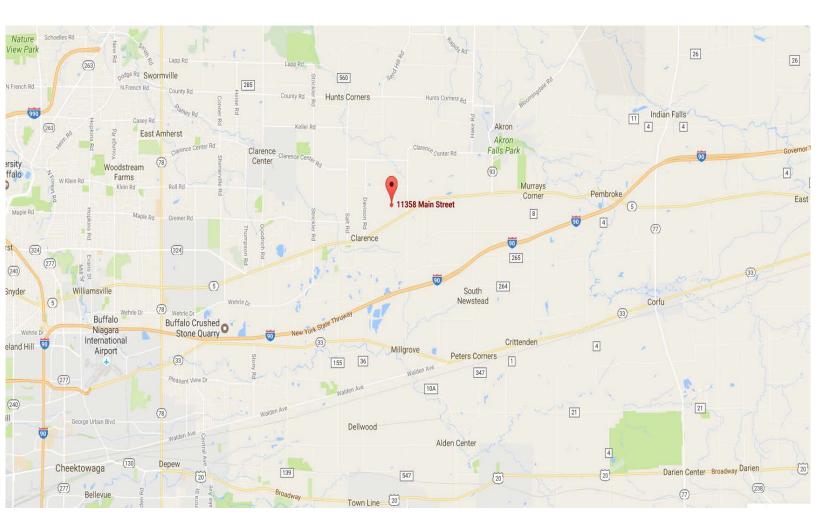

#### LOCATION HIGHLIGHTS

- Less than 7 miles east from the NYS Thruway I-90 via Exit 48A, Pembroke.
- Less than 15 miles from the NYS Thruway I-90 via Exit 49, Transit Road.
- 13 miles east from the Buffalo Niagara International Airport.