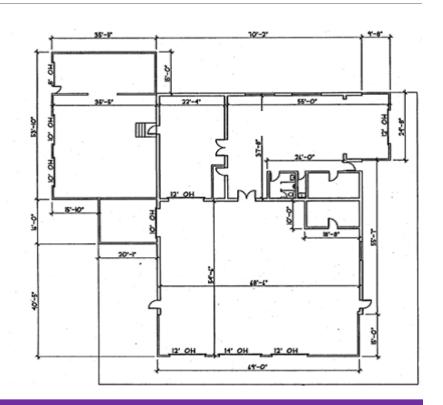

### SUMMARY OF PROPERTY SQUARE FEET: 9,160 SF OVERHEAD DOORS: 6

Building C is an Office-Industrial-Warehouse space located at 11358 Main Street in Newstead, NY.

Building C is conveniently accessible to the NYS Thruway via two major exits, Exit 49 at Transit Road and Exit 48A within Pembroke. In addition to the six overhead doors, the property is equipped with a drive-in loading dock.