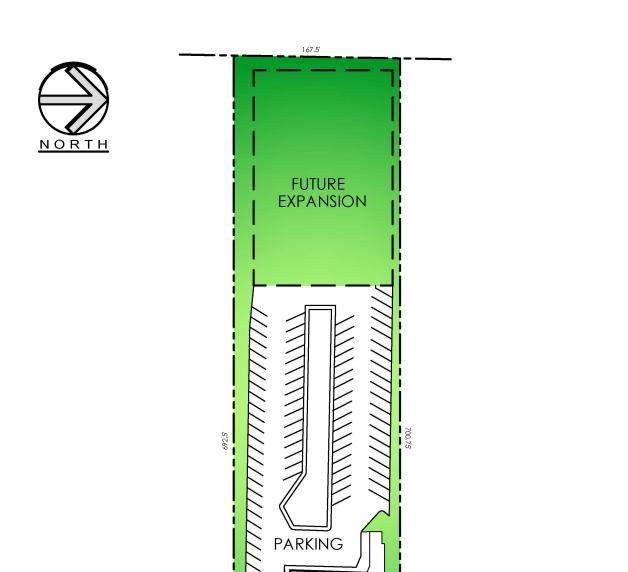

#### **SUMMARY OF PROPERTY**

SQUARE FEET: 6,375 SF
ACREAGE: 3 Ac.
PARKING: 100 Spaces

- Frontage on Transit Road in the Town of Williamsville.
- Ideal restaurant/retail opportunity.
- Provides room for expansion, and can accommodate a 10.000 SF structure.

### **SITE PLAN**

TRANSIT