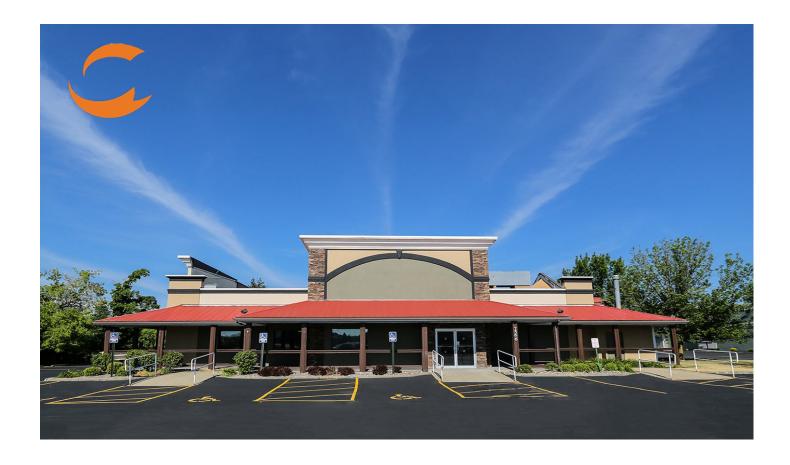

# **7566 Transit Road**

## **WILLIAMSVILLE, NY 14221**

RETAIL BUILDING FOR LEASE

#### **SUMMARY OF PROPERTY**

SQUARE FEET: 6,375 SF
ACREAGE: 3 Ac.
PARKING: 100 Spaces

- Frontage on Transit Road in the Town of Williamsville.
- Ideal restaurant/retail opportunity.
- Provides room for expansion, and can accommodate a 10.000 SF structure.

#### **LOCATION HIGHLIGHTS**

- Located on Transit Road (RT. 78).
- 1.5 miles from NYS Thruway I-90 Exit 49 & Kensington Expressway Route 33.
- Directly across from major regional mall.