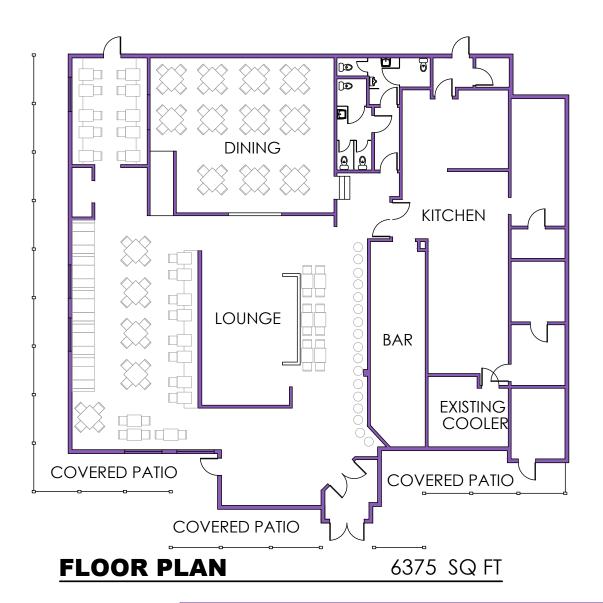

#### **SUMMARY OF PROPERTY**

SQUARE FEET: 6,375 SF
ACREAGE: 3 Ac.
PARKING: 100 Spaces

- Frontage on Transit Road in the Town of Williamsville.
- Ideal restaurant/retail opportunity.
- Provides room for expansion, and can accommodate a 10.000 SF structure.

BUILDING 6375 SF

ROAD

# 7566 TRANSIT ROAD

COVERED PATIO

Williamsville, New York 14221

Casilio Real Estate & Development Corp.

2457 Wehrle Drive, Williamsville, New York 14221

p. 716.633.7715 | f. 716.633.9937

DISCLAIMER: All information shown in this document is deemed reliable and is used to convey marketing information of the property. No representation is made as to the accuracy thereof, and such information is subject to errors, omission, change of price, rental, commission, prior sale, lease or financing, or withdrawal without notice. All square footage and dimensions are approximate. Exact dimensions can be obtained by retaining the services of a professional surveyor, architect or engineer.