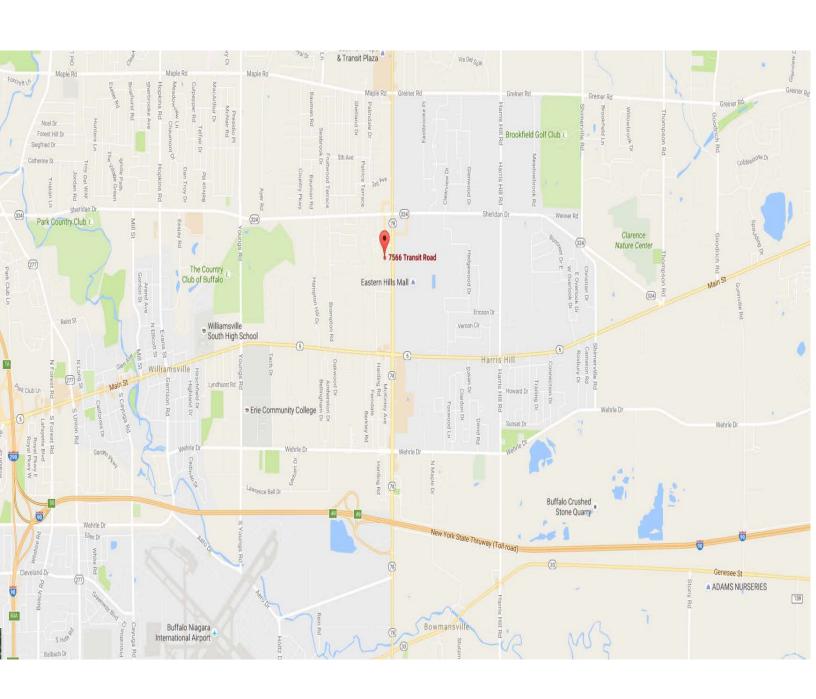

#### **LOCATION HIGHLIGHTS**

- Located on Transit Road (RT. 78).
- 1.5 miles from NYS Thruway I-90 Exit 49 & Kensington Expressway Route 33.
- Directly across from major regional mall.